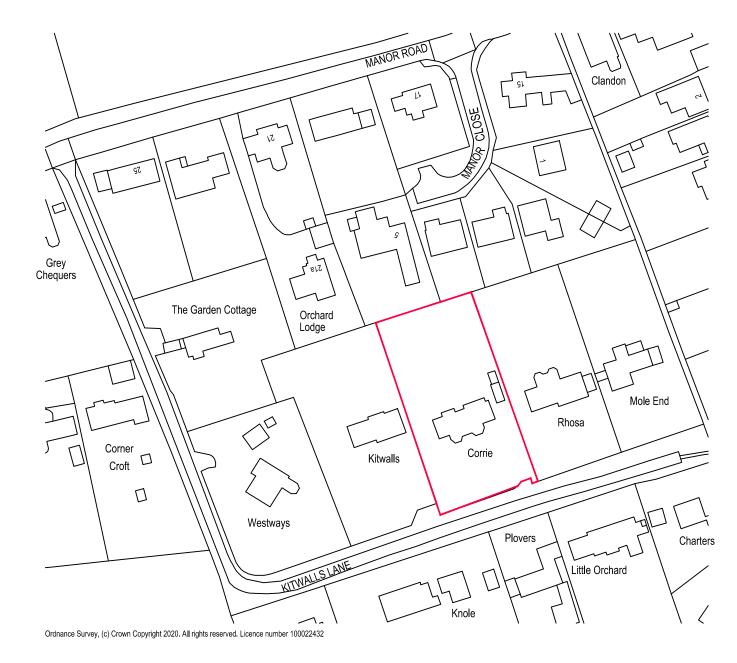

Location Plan 1:1250

Site as existing outlined in red.

Site Layout 1:500

Site as proposed.

|    |     |     |     |     | ]   |
|----|-----|-----|-----|-----|-----|
| 0m | 10m | 20m | 30m | 40m | 50m |

Crown Copyright 2008. All rights reserved. Licence number 100020449 Do not scale from this drawing.

All dimmensions to be checked on site.

Drawing Revision Details:

| Project: | Extension                                               | Drawing Title: | Location Plan  |
|----------|---------------------------------------------------------|----------------|----------------|
| Client:  | Mr & Mrs McCabe                                         | Drawing. No:   | LP.01          |
| Address: | Corrie<br>Kitwalls Lane<br>Milford on Sea.<br>SO41 0RJ. | Scale:         | As stated @ A3 |
|          |                                                         | Revision:      | -              |
|          |                                                         | Date:          | November 2020  |