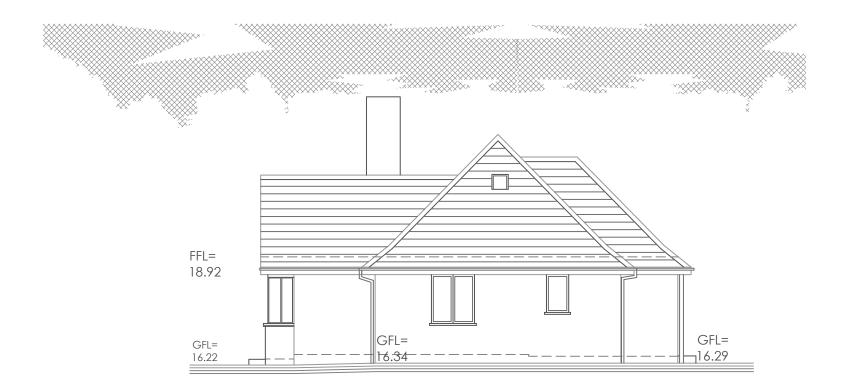

Existing (West Facing) Side Elevation 1

| Existing (East Facing) Side Elevation 2                                                                                                                                                                 |          |                                                              |                |                       |                                                                                                                                             |
|---------------------------------------------------------------------------------------------------------------------------------------------------------------------------------------------------------|----------|--------------------------------------------------------------|----------------|-----------------------|---------------------------------------------------------------------------------------------------------------------------------------------|
|                                                                                                                                                                                                         |          | 0m                                                           | 5m             | 10m                   | 15m                                                                                                                                         |
| Crown Copyright 2008. All rights reserved. Licence number 100020449 Drawing Revision Details:<br>Do not scale from this drawing except for Planning purposes.<br>All dimmensions to be checked on site. | Project: | Extension                                                    | Drawing Title: | Existing Elevations 2 | MORGAN BUILDING DESIGN<br>ARCHITECTURAL DRAWING & FLANNING SOLITIONS<br>M: 07798 918538 T:01590 381131<br>hannah@morganbuildingdesign.co.uk |
|                                                                                                                                                                                                         | Client:  | Mr & Mrs McCabe                                              | Drawing. No:   | EE.02                 |                                                                                                                                             |
|                                                                                                                                                                                                         | Address  | ess: Corrie<br>Kitwalls Lane<br>Milford on Sea.<br>SO41 0RJ. | Scale:         | 1:100 @ A3            |                                                                                                                                             |
|                                                                                                                                                                                                         |          |                                                              | Revision:      | -                     |                                                                                                                                             |
|                                                                                                                                                                                                         |          |                                                              | Date:          | November 2020         |                                                                                                                                             |