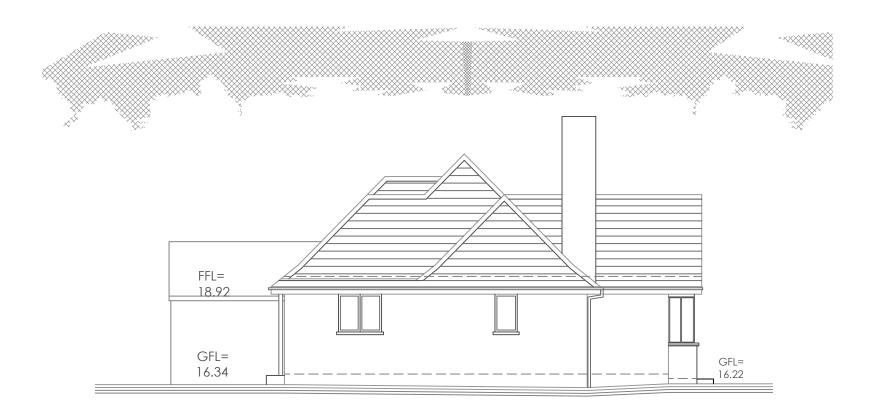

Existing (West Facing) Side Elevation 1

| Existing (East Facing) Side Elevation 2                                                                                                                                                                 |          |                                                              |                |                       |                                                                                                                                             |
|---------------------------------------------------------------------------------------------------------------------------------------------------------------------------------------------------------|----------|--------------------------------------------------------------|----------------|-----------------------|---------------------------------------------------------------------------------------------------------------------------------------------|
|                                                                                                                                                                                                         |          | 0m                                                           | 5m             | 10m                   | 15m                                                                                                                                         |
| Crown Copyright 2008. All rights reserved. Licence number 100020449 Drawing Revision Details:<br>Do not scale from this drawing except for Planning purposes.<br>All dimmensions to be checked on site. | Project: | Extension                                                    | Drawing Title: | Existing Elevations 2 | MORGAN BUILDING DESIGN<br>ARCHITECTURAL DRAWING & FLANNING SOLITIONS<br>M: 07798 918538 T:01590 381131<br>hannah@morganbuildingdesign.co.uk |
|                                                                                                                                                                                                         | Client:  | Mr & Mrs McCabe                                              | Drawing. No:   | EE.02                 |                                                                                                                                             |
|                                                                                                                                                                                                         | Address  | ess: Corrie<br>Kitwalls Lane<br>Milford on Sea.<br>SO41 0RJ. | Scale:         | 1:100 @ A3            |                                                                                                                                             |
|                                                                                                                                                                                                         |          |                                                              | Revision:      | -                     |                                                                                                                                             |
|                                                                                                                                                                                                         |          |                                                              | Date:          | November 2020         |                                                                                                                                             |