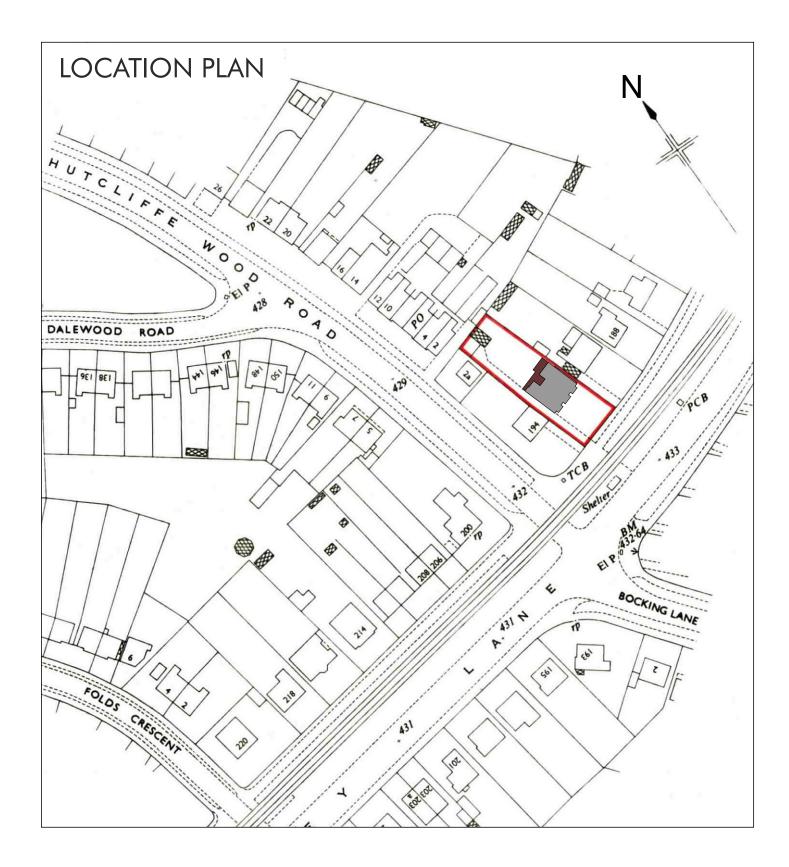

Property boundaries Existing house Proposed extension

Drawing Title: Client: Amanda Perry and Steve Jackson Location Plan Project: 192 Abbey Lane Sheffield Page Size: A4 S8 OBQ Scale: 1:1250 ECCLESALL 0114 321 1787 D. Pilka Drawn by: www.ecclesall.design Drawing Number: 224-LP DESIGN Date: January 2021 studio@ecclesall.design Revision: B