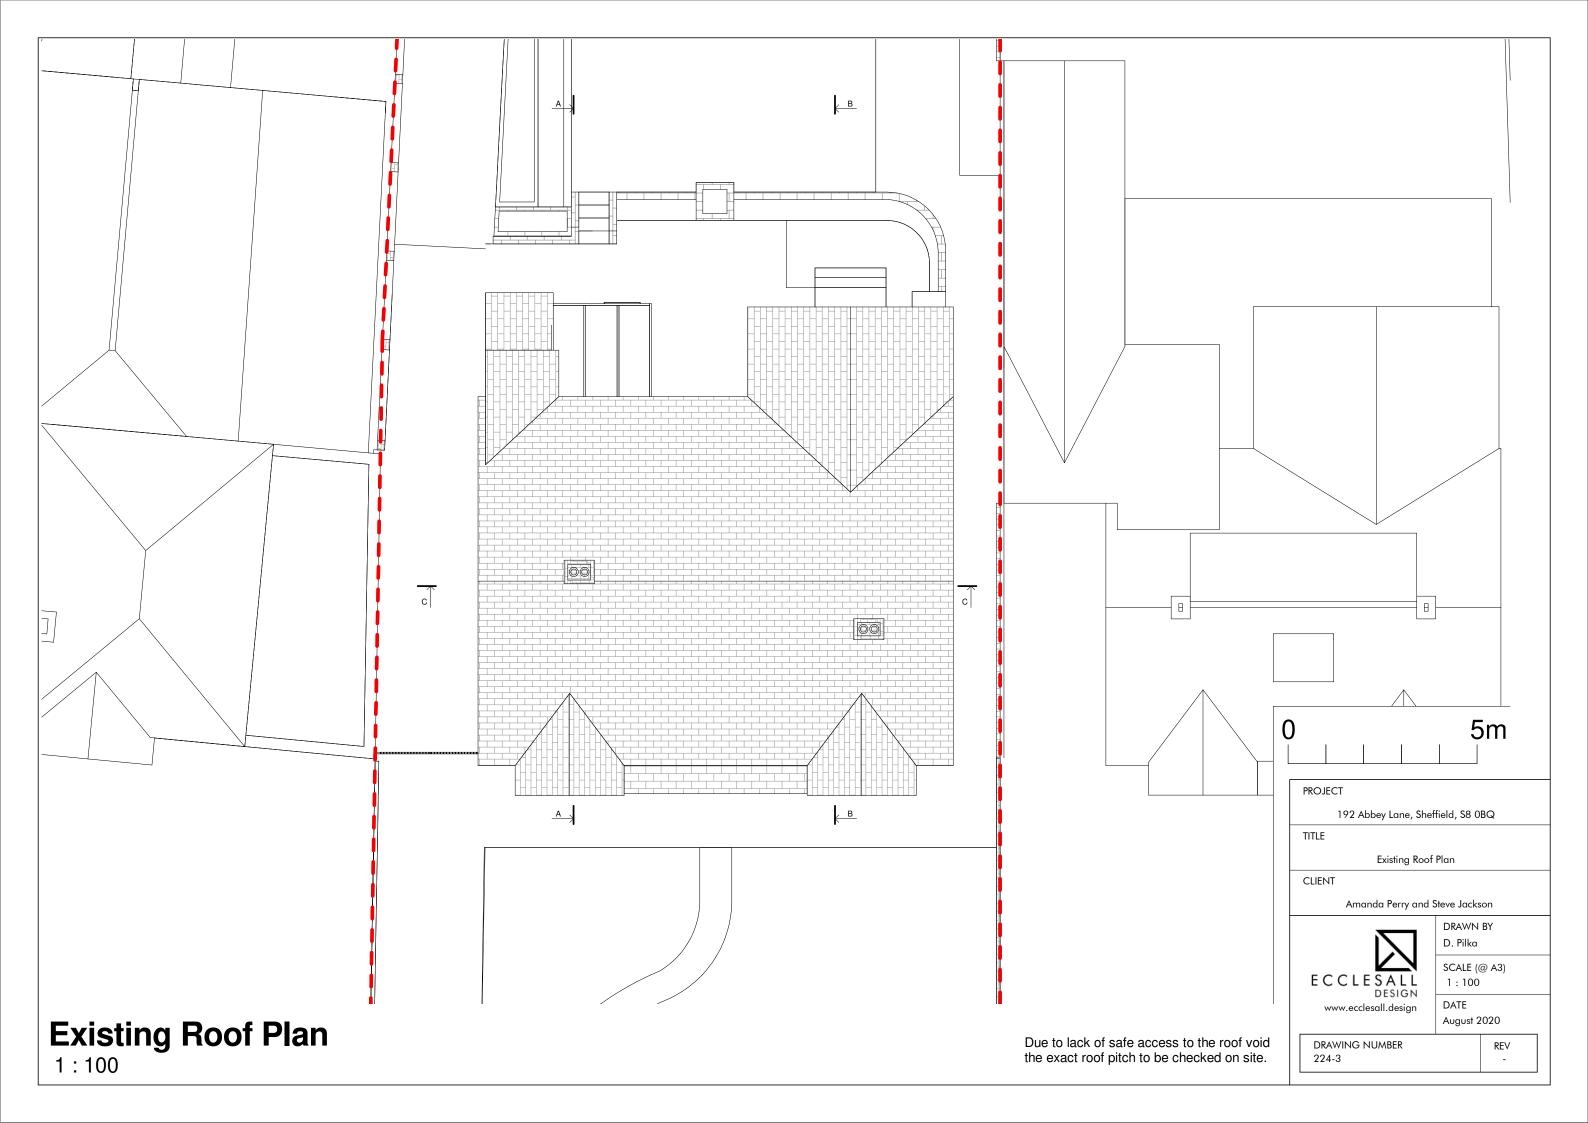

## **Existing Front Elevation**

1:100





# Existing LH Elevation

### Due to lack of safe access to the roof void the exact roof pitch to be checked on site.

| PROJECT                                          |                         |          |
|--------------------------------------------------|-------------------------|----------|
| 192 Abbey Lane, She                              | ffield, S8 0            | BQ       |
| TITLE                                            |                         |          |
| Existing LH Ele                                  | vation                  |          |
| CLIENT                                           |                         |          |
| Amanda Perry and                                 | Steve Jacks             | son      |
| E