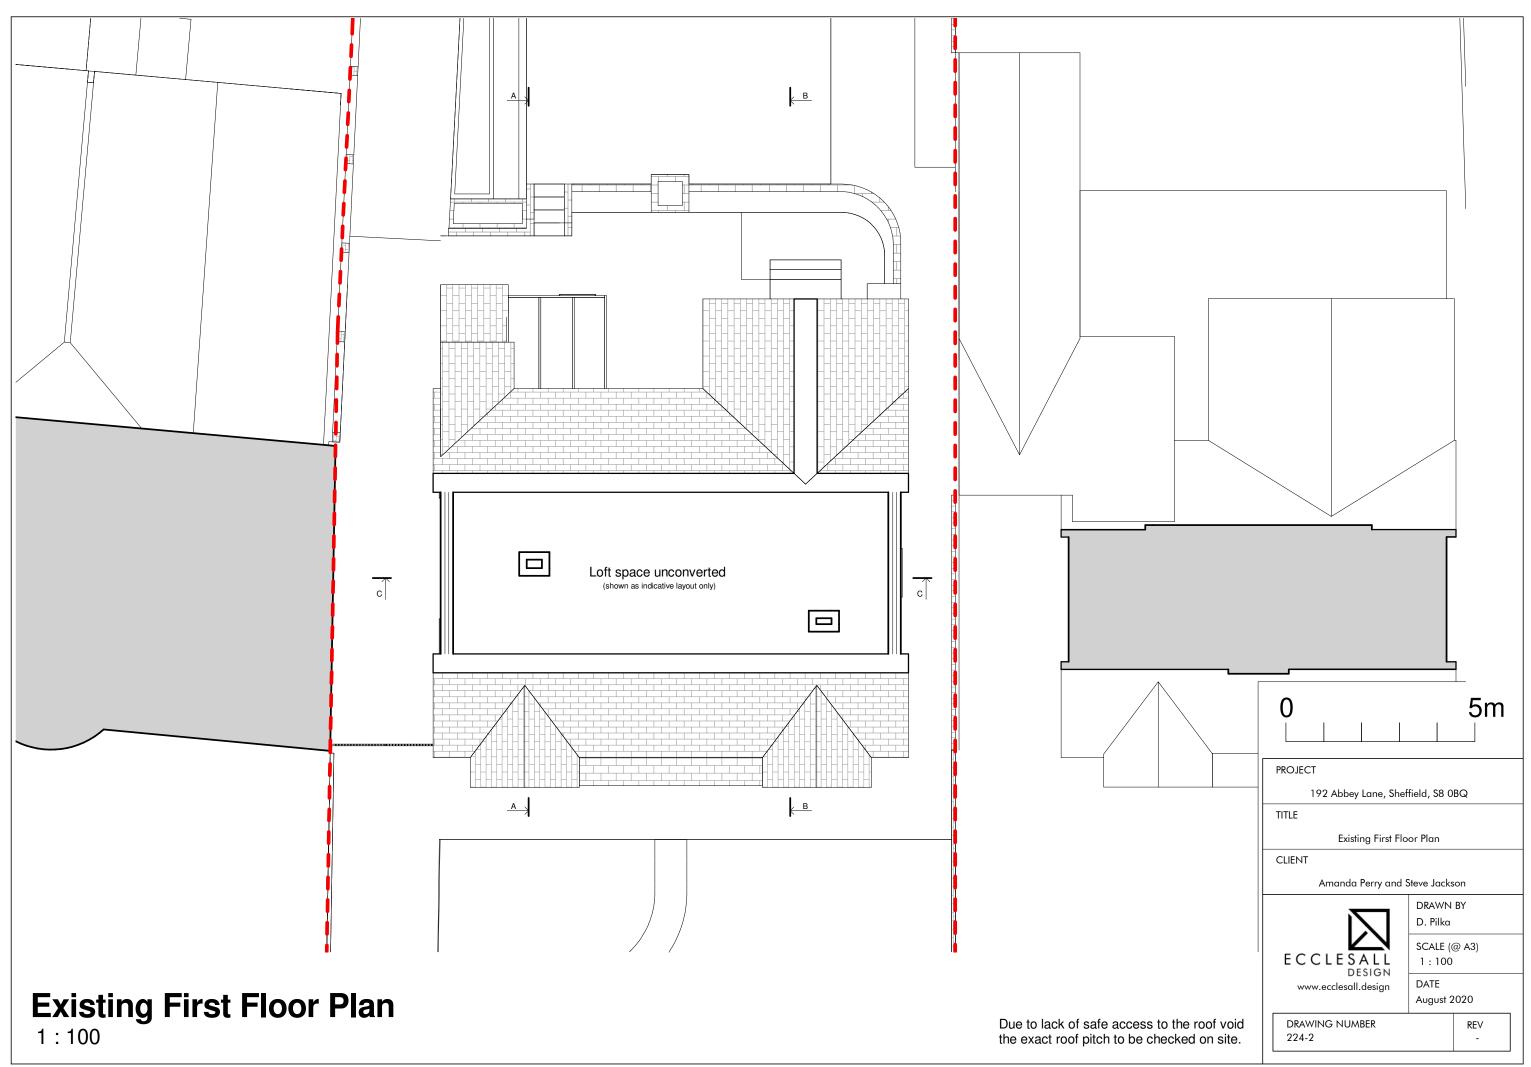

## **Existing Front Elevation**

1:100





# Existing LH Elevation

### Due to lack of safe access to the roof void the exact roof pitch to be checked on site.

| PROJECT                                          |                         |          |
|--------------------------------------------------|-------------------------|----------|
| 192 Abbey Lane, She                              | ffield, S8 0            | BQ       |
| TITLE                                            |                         |          |
| Existing LH Ele                                  | vation                  |          |
| CLIENT                                           |                         |          |
| Amanda Perry and                                 | Steve Jacks             | son      |
|