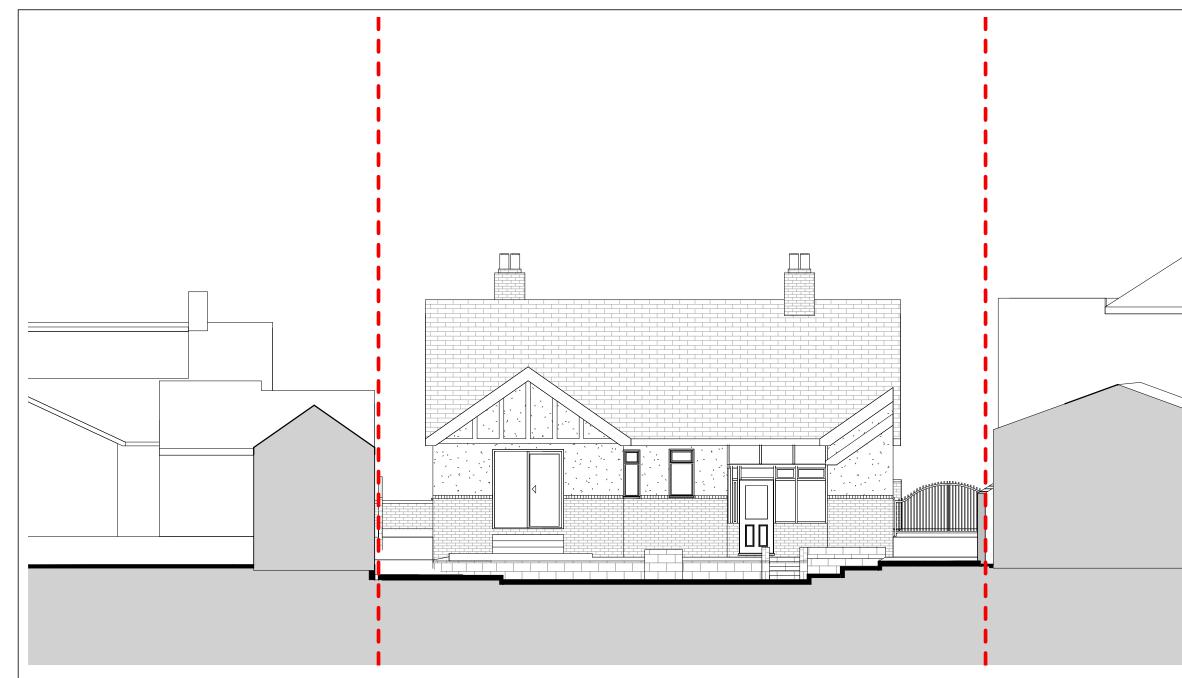

|                         |          |
| Existing LH Ele                                  | vation                  |          |
| CLIENT                                           |                         |          |
| Amanda Perry and                                 | Steve Jacks             | son      |
| E C C L E SALL<br>DESIGN<br>www.ecclesall.design | DRAWN BY<br>D. Pilka    |          |
|                                                  | SCALE (@ A3)<br>1 : 100 |          |
|                                                  | DATE<br>August 2020     |          |
| DRAWING NUMBER<br>224-5                          | 1                       | RE∨<br>- |
|                                                  |                         |          |

5m



# **Existing Rear Elevation**

1:100





# Existing RH Elevation

|    | Due to lack of safe acces<br>the exact roof pitch to be |                         |
|----|---------------------------------------------------------|-------------------------|
|    | PROJECT                                                 |                         |
|    | 192 Abbey Lane, She                                     | ffield, S8 0BQ          |
|    | TITLE                                                   |                         |
|    | Existing RH Ele                                         | evation                 |
|    | Amanda Perry and                                        | Steve Jackson           |
|    |                                                         | DRAWN BY<br>D. Pilka    |
|