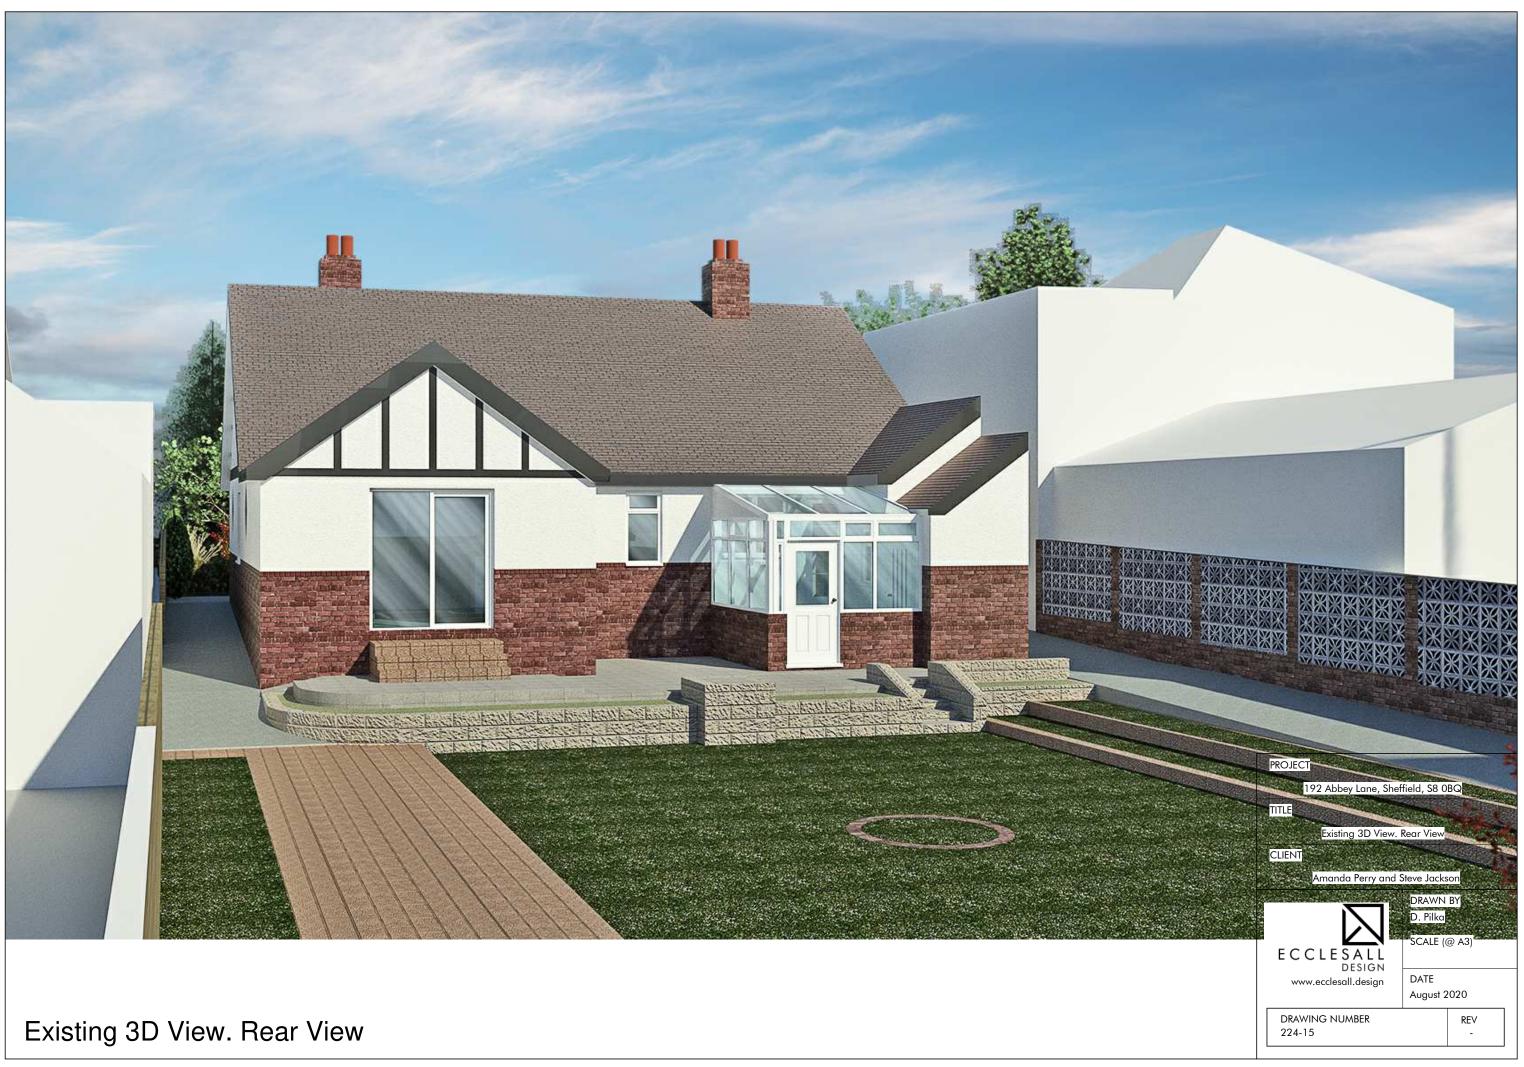

Existing 3D View. Rear View 2

#### PROJECT

192 Abbey Lane, Sheffield, S8 0BQ

TITLE

Existing 3D View. Rear View 2

CLIENT

224-16

Amanda Perry and Steve Jackson

DRAWN BY D. Pilka