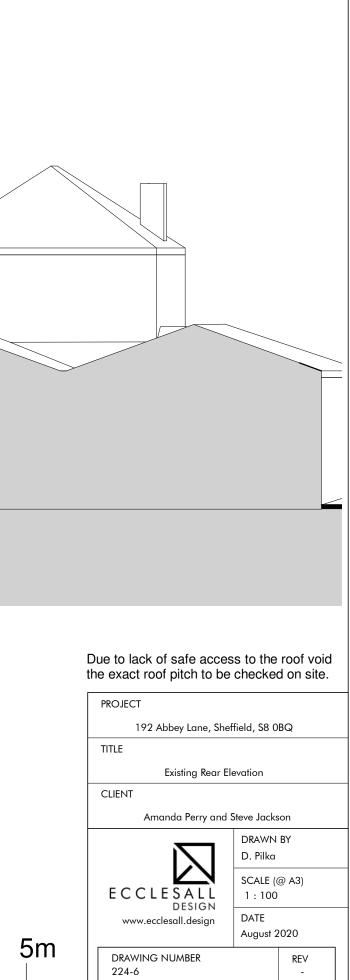

# **Existing Rear Elevation**

1:100

### Due to lack of safe access to the roof void the exact roof pitch to be checked on site.

| PROJECT                                          |                         |          |
|--------------------------------------------------|-------------------------|----------|
| 192 Abbey Lane, She                              | ffield, S8 0            | BQ       |
| TITLE                                            |                         |          |
| Existing LH Ele                                  | vation                  |          |
| CLIENT                                           |                         |          |
| Amanda Perry and                                 | Steve Jacks             | son      |
| E C C L E SALL<br>DESIGN<br>www.ecclesall.design | DRAWN BY<br>D. Pilka    |          |
|                                                  | SCALE (@ A3)<br>1 : 100 |          |
|                                                  | DATE<br>August 2020     |          |
| DRAWING NUMBER<br>224-5                          | 1                       | RE∨<br>- |
|                                                  |                         |          |