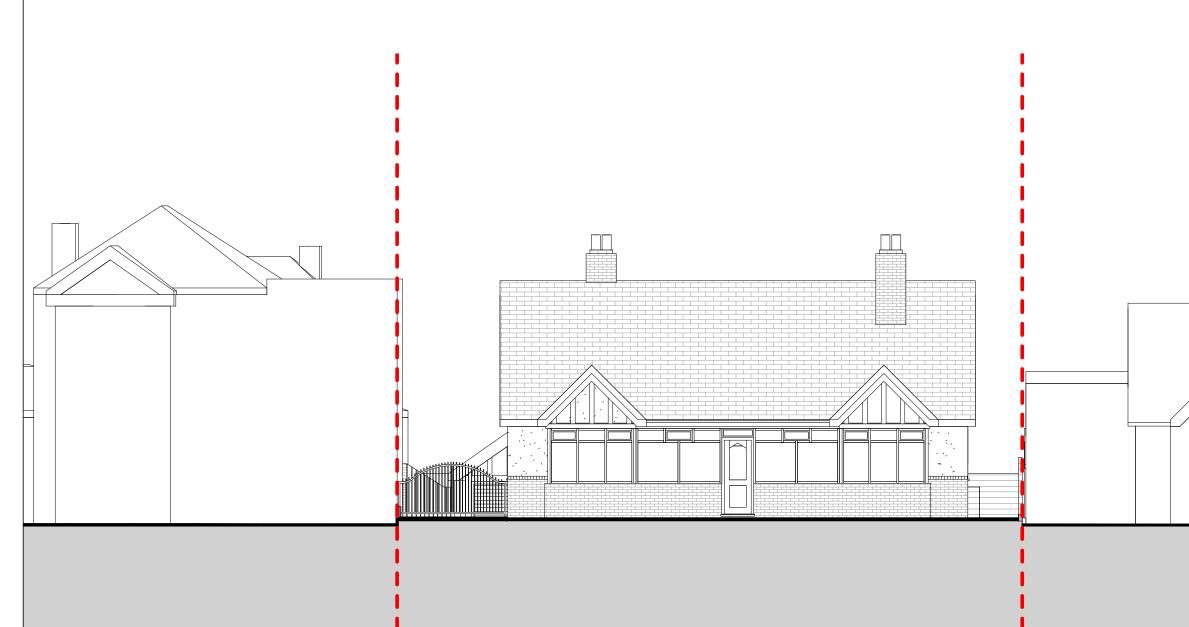

## **Existing Front Elevation**

1:100





# Existing LH Elevation

### Due to lack of safe access to the roof void the exact roof pitch to be checked on site.

| PROJECT                                          |                         |          |
|--------------------------------------------------|-------------------------|----------|
| 192 Abbey Lane, She                              | ffield, S8 0            | BQ       |
| TITLE                                            |                         |          |
| Existing LH Ele                                  | vation                  |          |
| CLIENT                                           |                         |          |
| Amanda Perry and                                 | Steve Jacks             | son      |
| E C