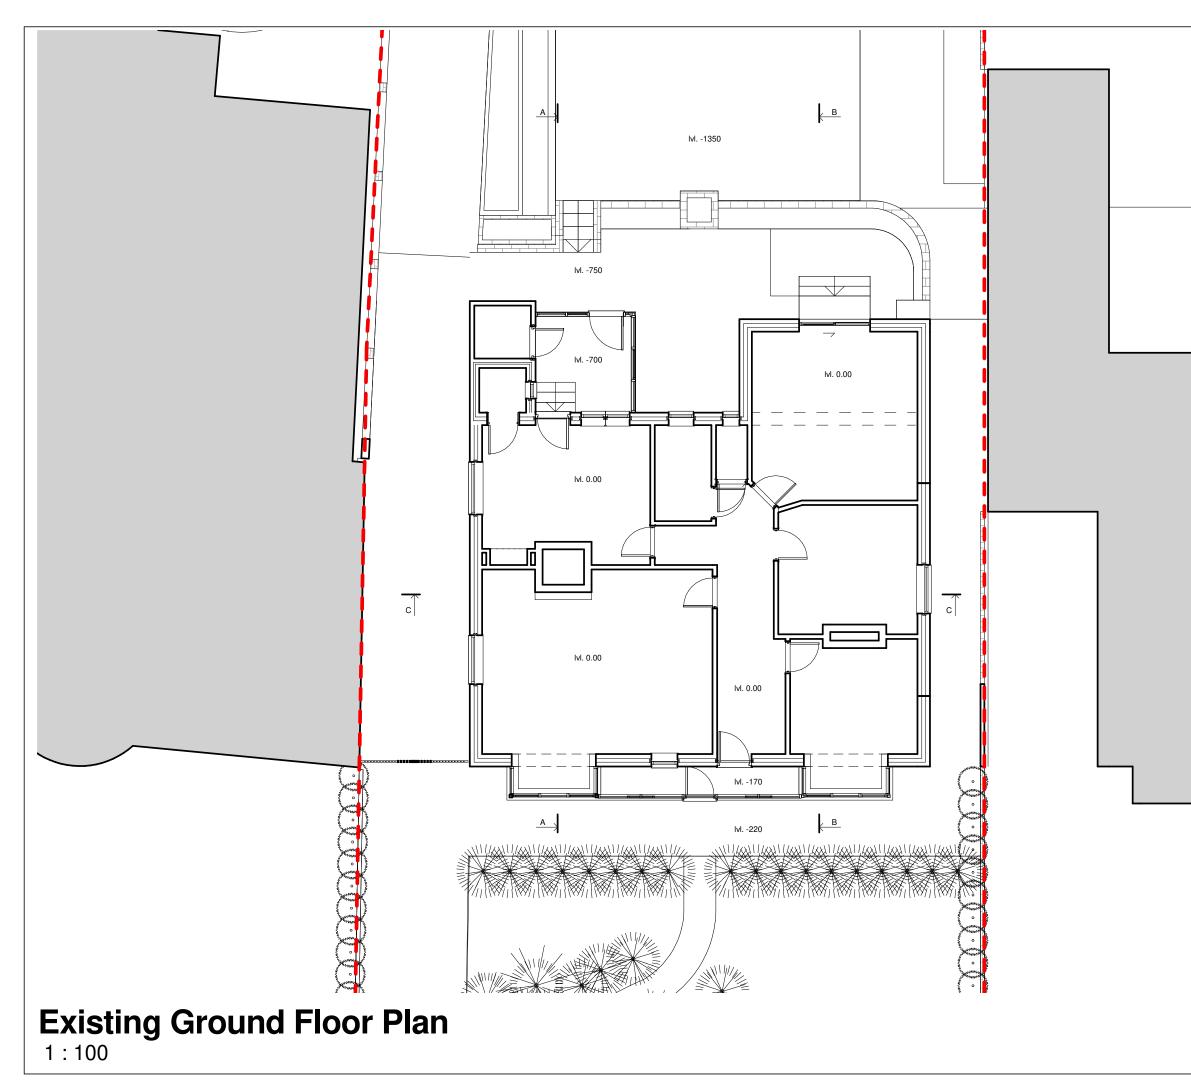

## **Existing Front Elevation**

1:100





# Existing LH Elevation

### Due to lack of safe access to the roof void the exact roof pitch to be checked on site.

| PROJECT                                          |                         |          |
|--------------------------------------------------|-------------------------|----------|
| 192 Abbey Lane, She                              | ffield, S8 0            | BQ       |
| TITLE                                            |                         |          |
| Existing LH Ele                                  | vation                  |          |
| CLIENT                                           |                         |          |
| Amanda Perry and                                 | Steve Jacks             | son