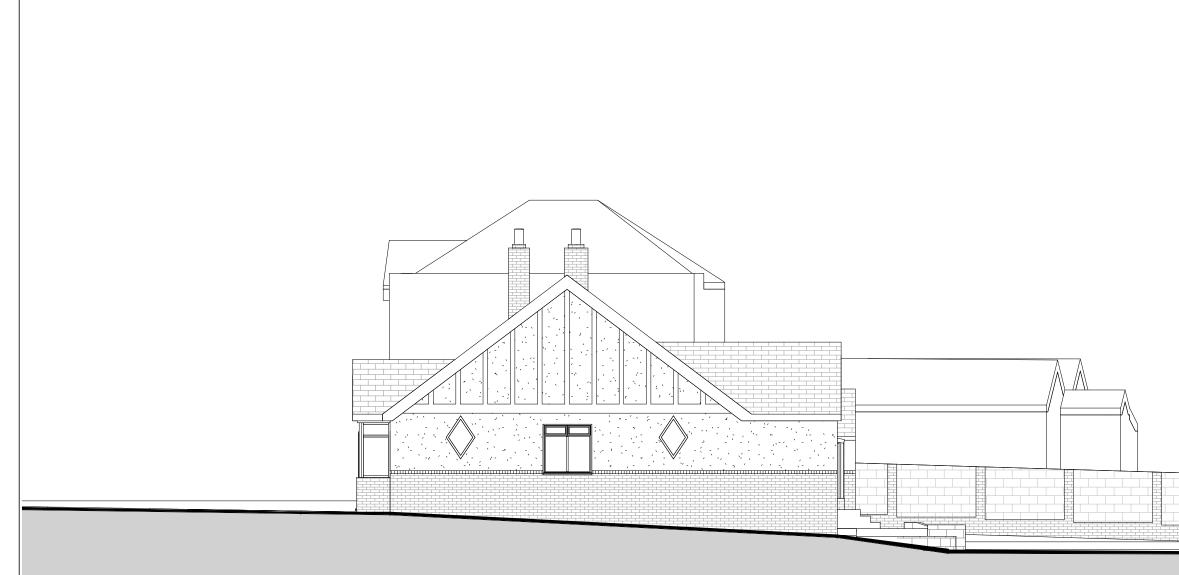

|          |
| Existing LH Ele                                  | vation                  |          |
| CLIENT                                           |                         |          |
| Amanda Perry and                                 | Steve Jacks             | son      |
| E C C L E SALL<br>DESIGN<br>www.ecclesall.design | DRAWN BY<br>D. Pilka    |          |
|                                                  | SCALE (@ A3)<br>1 : 100 |          |
|                                                  | DATE<br>August 2020     |          |
| DRAWING NUMBER<br>224-5                          | 1                       | RE∨<br>- |
|                                                  |                         |          |

5m



# **Existing Rear Elevation**

1:100





# Existing RH Elevation

|    | Due to lack of safe acces<br>the exact roof pitch to be |                         |
|----|---------------------------------------------------------|-------------------------|
|    | PROJECT                                                 |                         |
|    | 192 Abbey Lane, She                                     | ffield, S8 0BQ          |
|    | TITLE                                                   |                         |
|    | Existing RH Ele                                         | evation                 |
|    | Amanda Perry and                                        | Steve Jackson           |
|    |                                                         | DRAWN BY<br>D. Pilka    |
|    | ECCLESALL