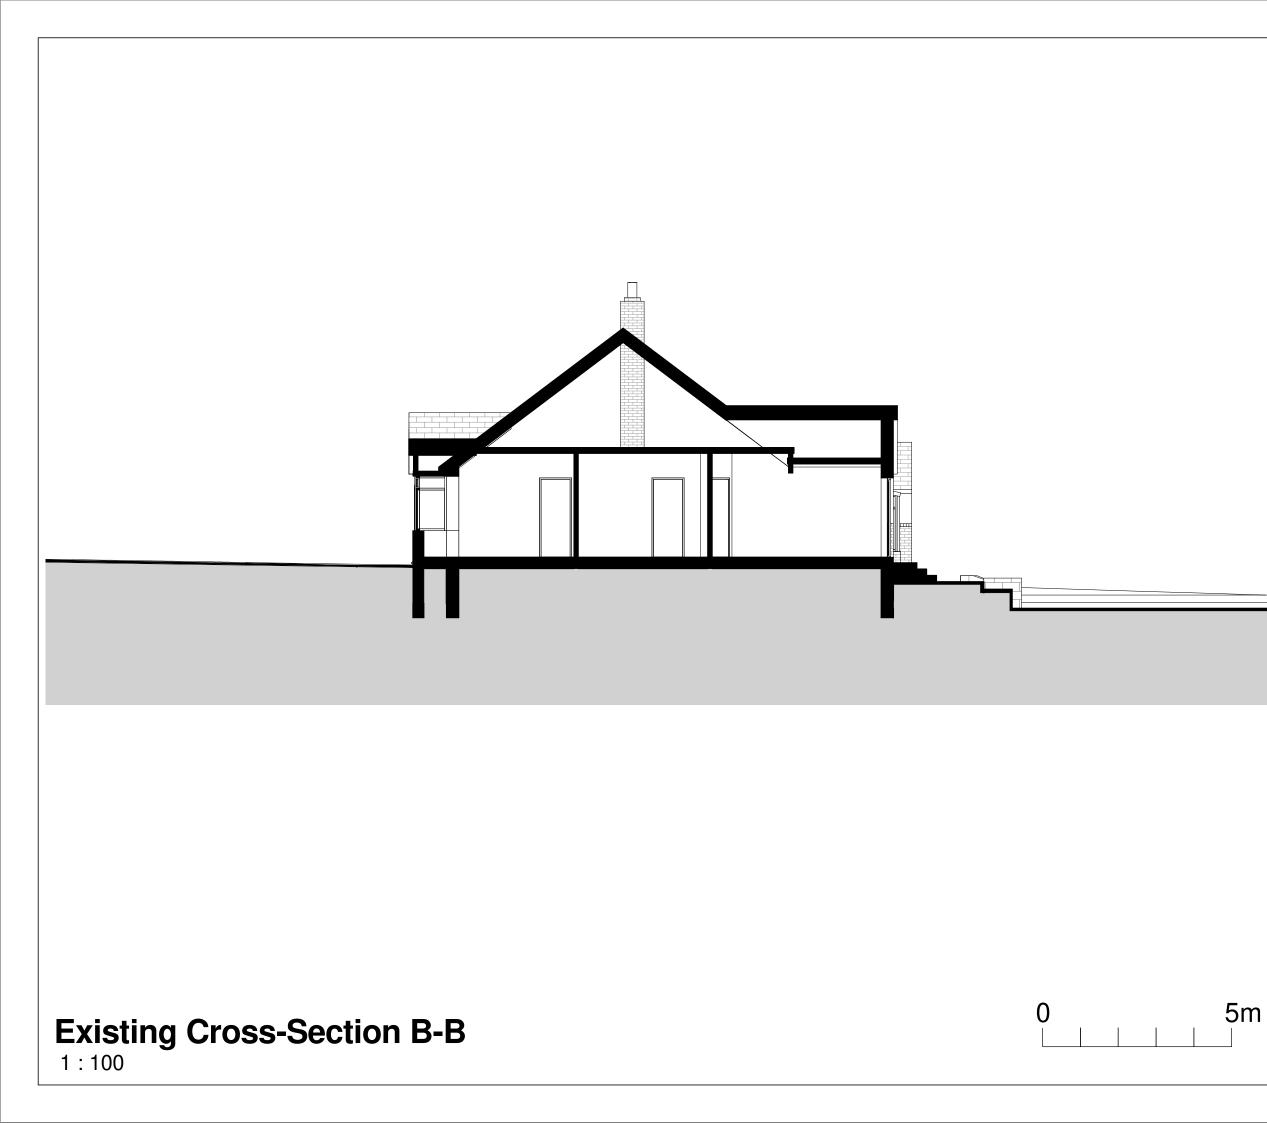

5m

| PROJECT                 |                     |          |
|-------------------------|---------------------|----------|
| 192 Abbey Lane, Sh      | effield, S8 0       | BQ       |
| TITLE                   |                     |          |
| Existing Cross-S        | Section B-B         |          |
| CLIENT                  |                     |          |
| Amanda Perry and        | d Steve Jacks       | on       |
|                         | DRAWN<br>D. Pilka   | BY       |
|                         | SCALE ((<br>1 : 100 | @ A3)    |
| www.ecclesall.design    | DATE<br>August 2    | 020      |
| DRAWING NUMBER<br>224-9 |                     | REV<br>- |