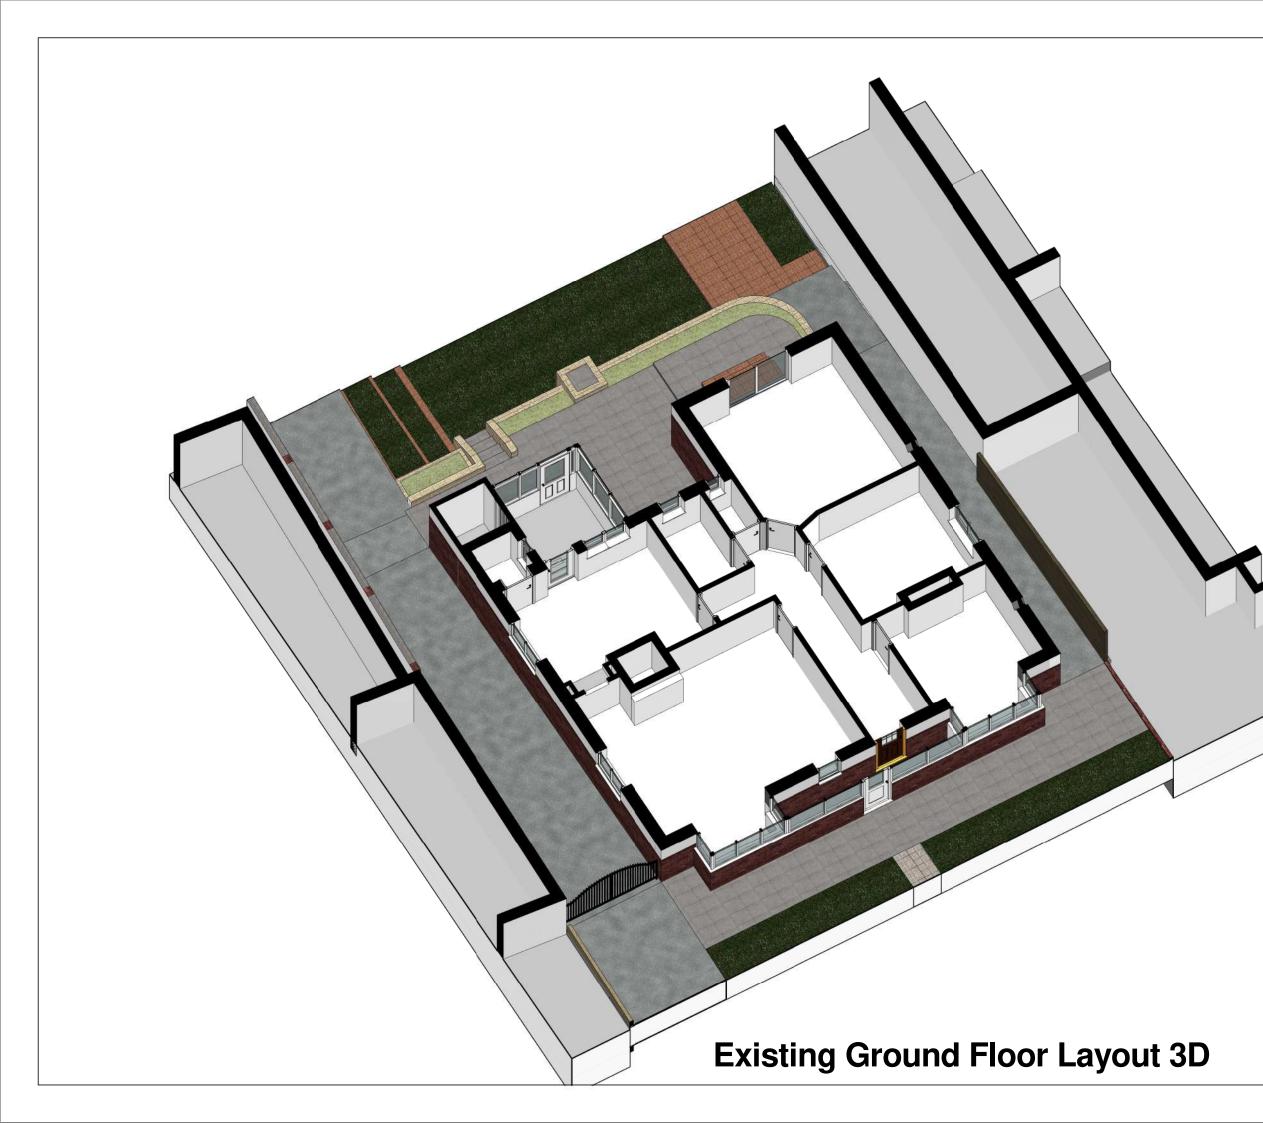

| PROJECT              |                 |
|----------------------|-----------------|
| 192 Abbey Lane, She  | effield, S8 0BQ |
| TITLE                |                 |
| Existing First Floo  | r Layout 3D     |
| CLIENT               |                 |
| Amanda Perry and     | Steve Jackson   |
|                      | DRAWN BY        |
|                      | D. Pilka        |
| ECCLESALL            | SCALE (@ A3)    |
| DESIGN               |                 |
| www.ecclesall.design | DATE            |
|                      | August 2020     |
| DRAWING NUMBER       | REV             |
| 224-12               |                 |