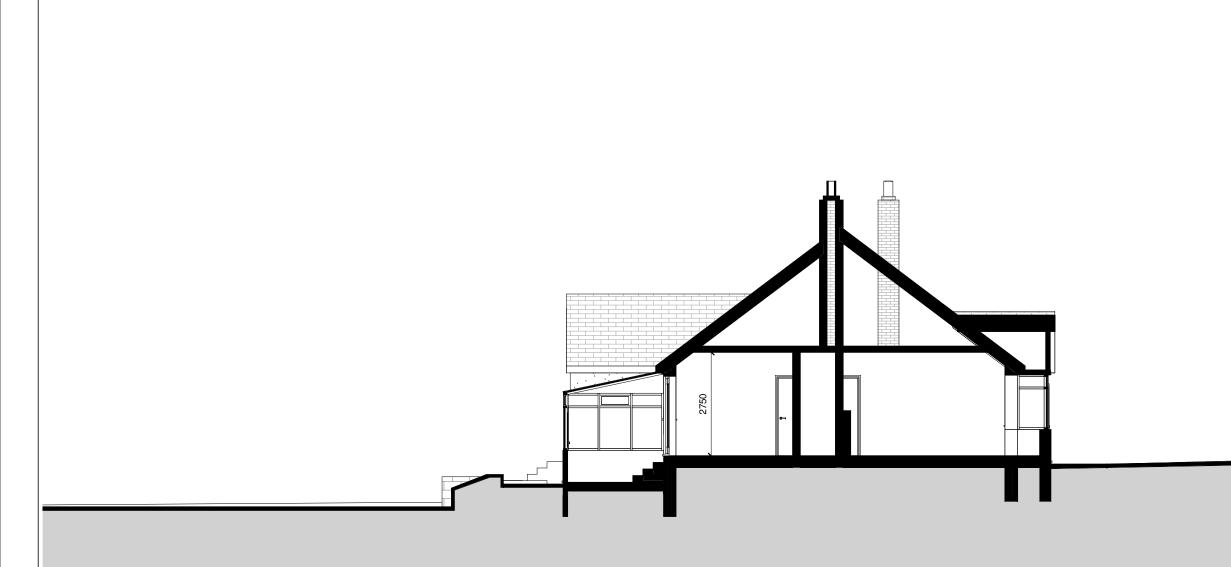

|                         |
|    | Existing RH Ele                                         | evation                 |
|    | Amanda Perry and                                        | Steve Jackson           |
|    |                                                         | DRAWN BY<br>D. Pilka    |
|    | ECCLESALL                                               | SCALE (@ A3)<br>1 : 100 |
|    | DESIGN<br>www.ecclesall.design                          | DATE                    |
| 5m |                                                         | August 2020             |
|    | DRAWING NUMBER<br>224-7                                 | REV<br>-                |
|    |                                                         |                         |



# **Existing Cross-Section A-A**

1:100

### Due to lack of safe access to the roof void the exact roof pitch to be checked on site.

| PROJECT                 |                     |       |
|-------------------------|---------------------|-------|
| 192 Abbey Lane, Shef    | field, S8 0         | BQ    |
| TITLE                   |                     |       |
| Existing Cross-See      | ction A-A           |       |
| CLIENT                  |                     |       |
| Amanda Perry and S      | Steve Jacks         | on    |
|                         | DRAWN<br>D. Pilka   | BY    |
| ECCLESALL               | SCALE (@<br>1 : 100 | @ A3) |
| www.ecclesall.design    | DATE<br>August 2    | 020   |
| DRAWING NUMBER<br>224-8 |                     | REV   |

5m





| PROJECT