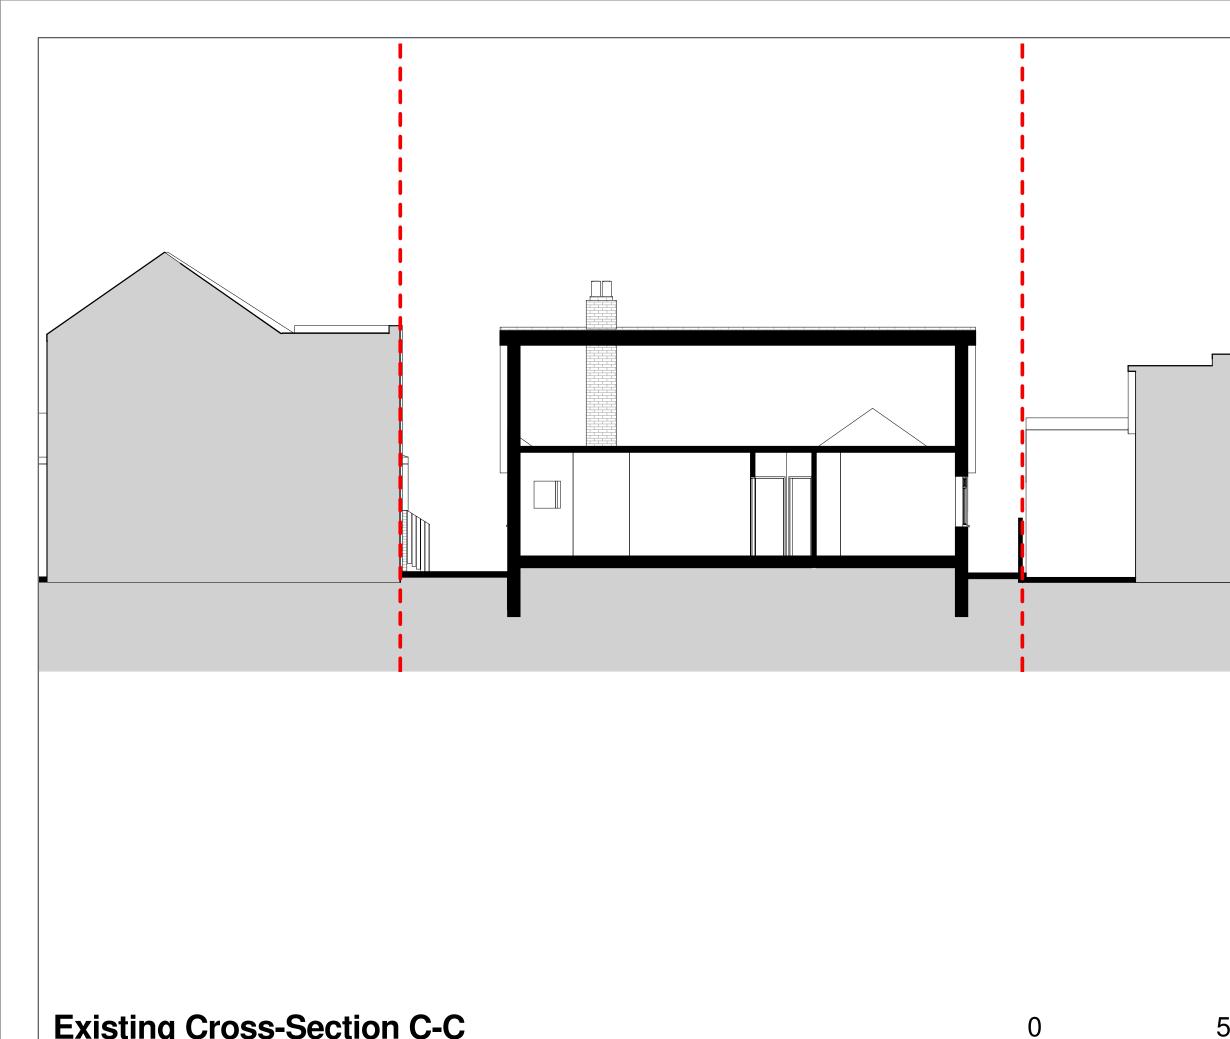

5m

| PROJECT                  |                      |
|--------------------------|----------------------|
| 192 Abbey Lane, She      | ffield, S8 0BQ       |
| TITLE                    |                      |
| Existing Ground Flo      | or Layout 3D         |
| CLIENT                   |                      |
| Amanda Perry and         | Steve Jackson        |
|                          | DRAWN BY<br>D. Pilka |
| ECCLESALL                | SCALE (@ A3)         |
| www.ecclesall.design     | DATE<br>August 2020  |
| DRAWING NUMBER<br>224-11 | REV<br>-             |
|                          | 1                    |