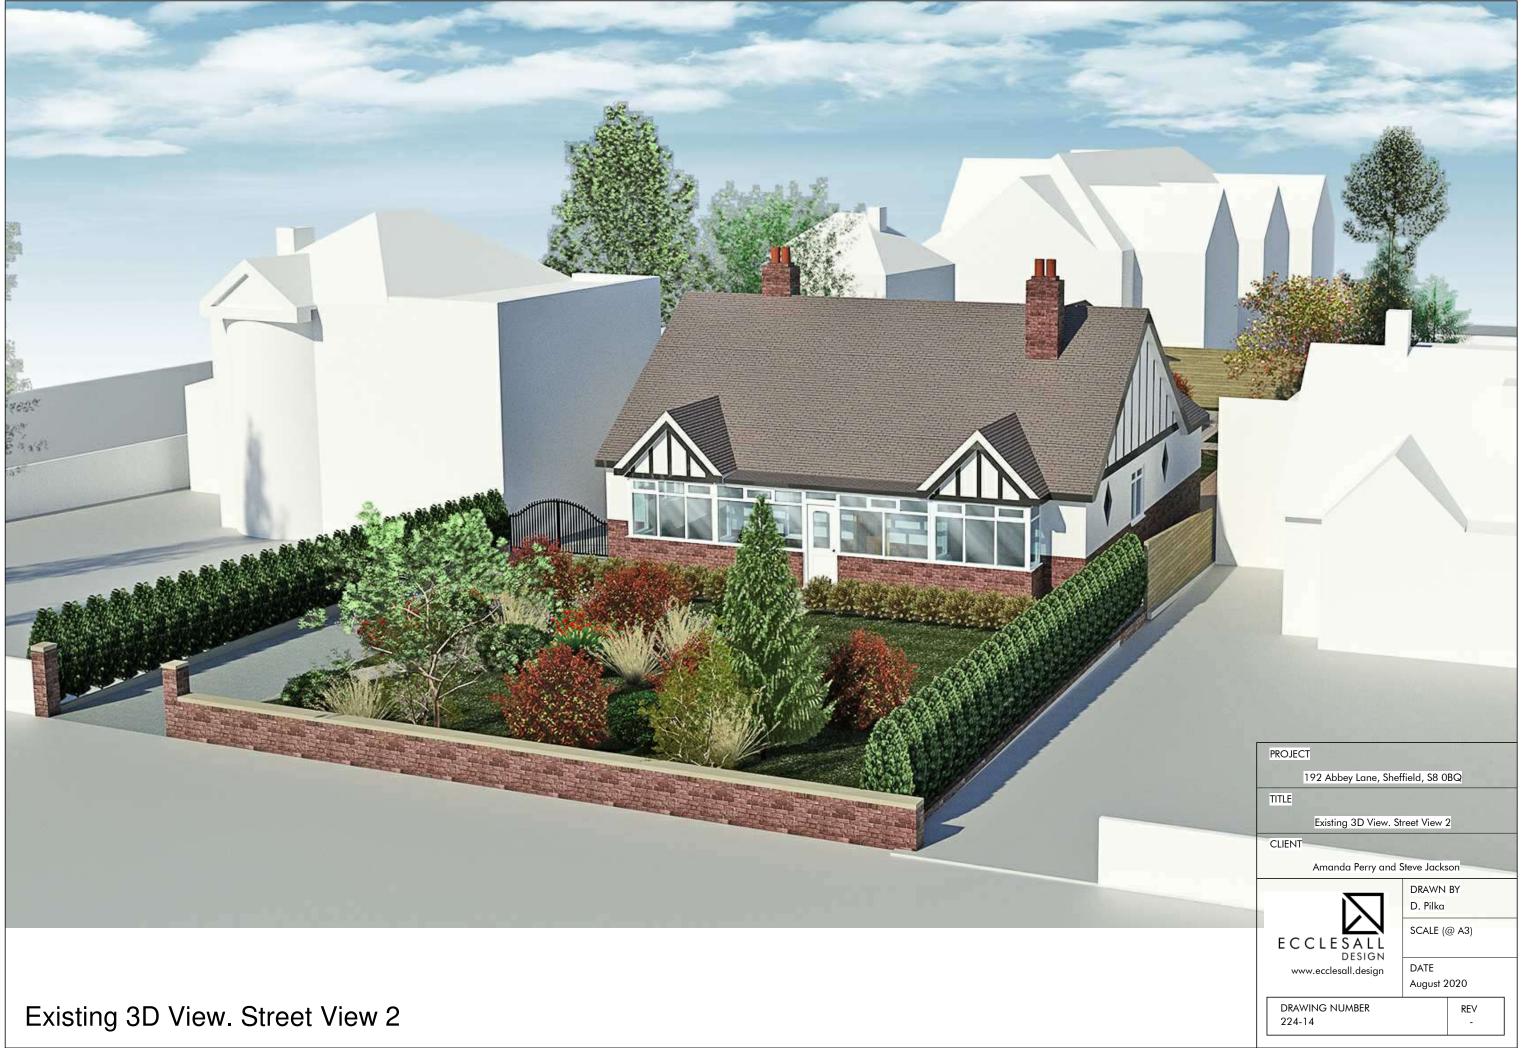

5m

| PROJECT                  |                      |
|--------------------------|----------------------|
| 192 Abbey Lane, She      | ffield, S8 0BQ       |
| TITLE                    |                      |
| Existing Ground Flo      | or Layout 3D         |
| CLIENT                   |                      |
| Amanda Perry and         | Steve Jackson        |
|                          | DRAWN BY<br>D. Pilka |
| ECCLESALL                | SCALE (@ A3)         |
| www.ecclesall.design     | DATE<br>August 2020  |
| DRAWING NUMBER<br>224-11 | REV<br>-             |
|                          | 1                    |