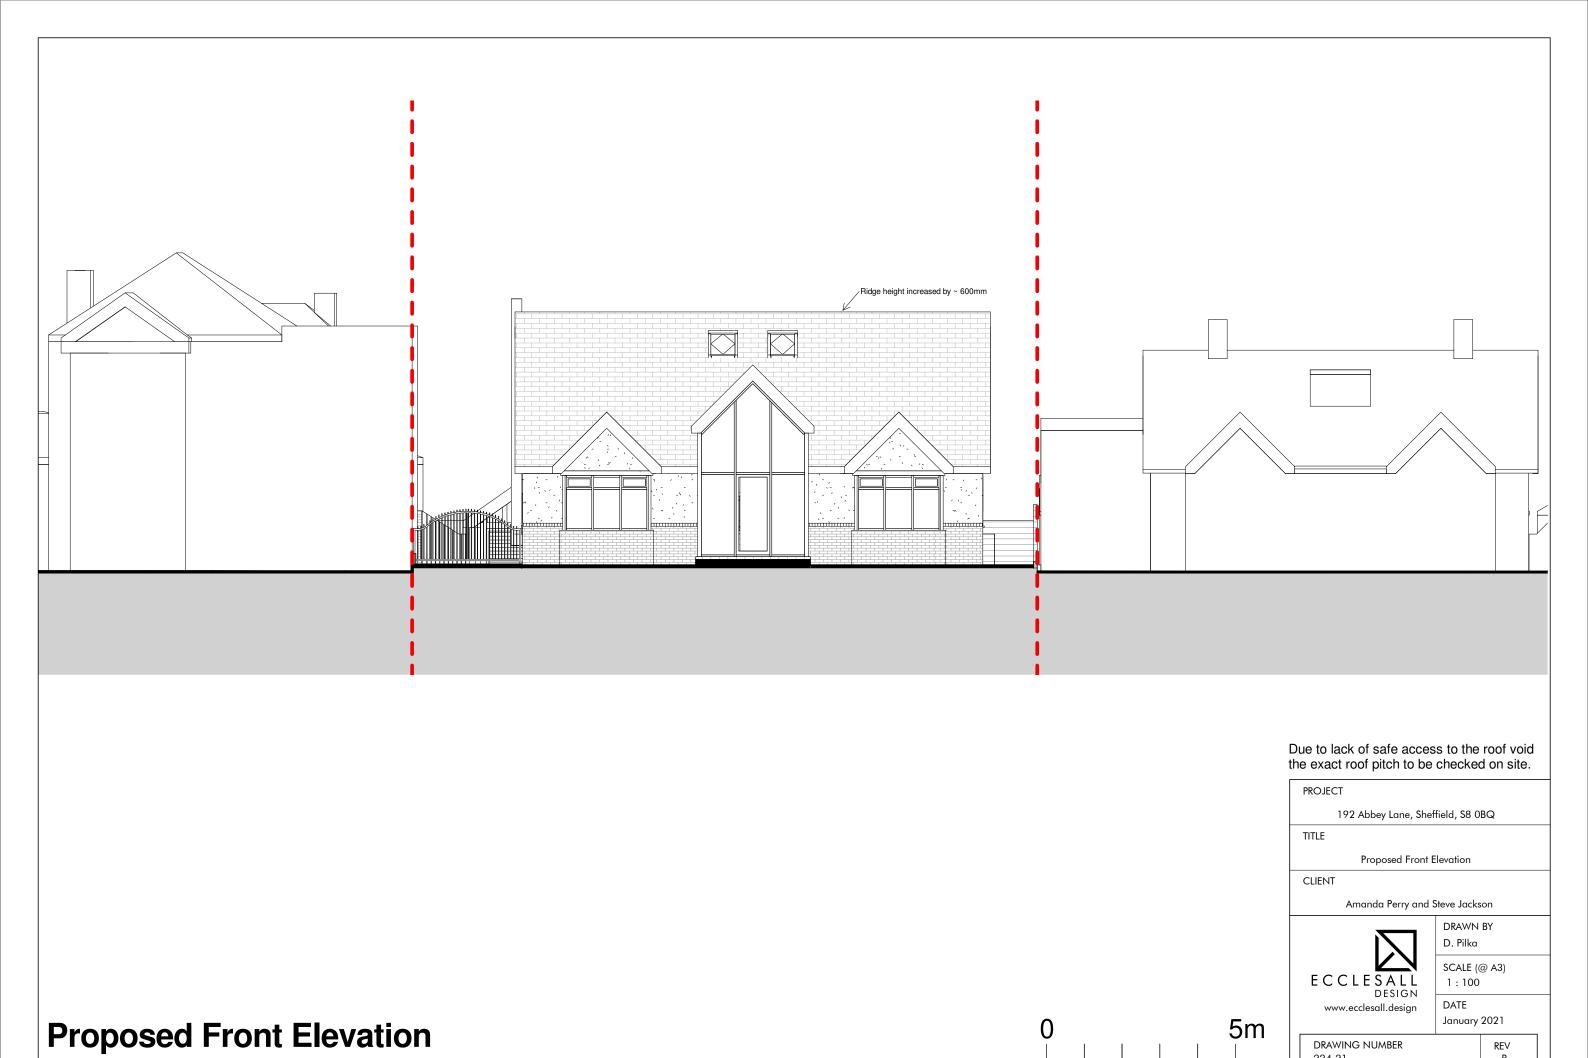

## **Proposed Rear Elevation**

Due to lack of safe access to the roof void the exact roof pitch to be checked on site.

PROJECT

192 Abbey Lane, Sheffield, S8 0BQ

TITLE

Proposed Cross-Section A-A

CLIENT

Amanda Perry and Steve Jackson

DRAWN BY
D. Pilka

SCALE (@ A3)
1:100

DATE
January 2021

DRAWING NUMBER
224-25

REV
B

5m

**Proposed Cross-Section A-A** 

PROJECT