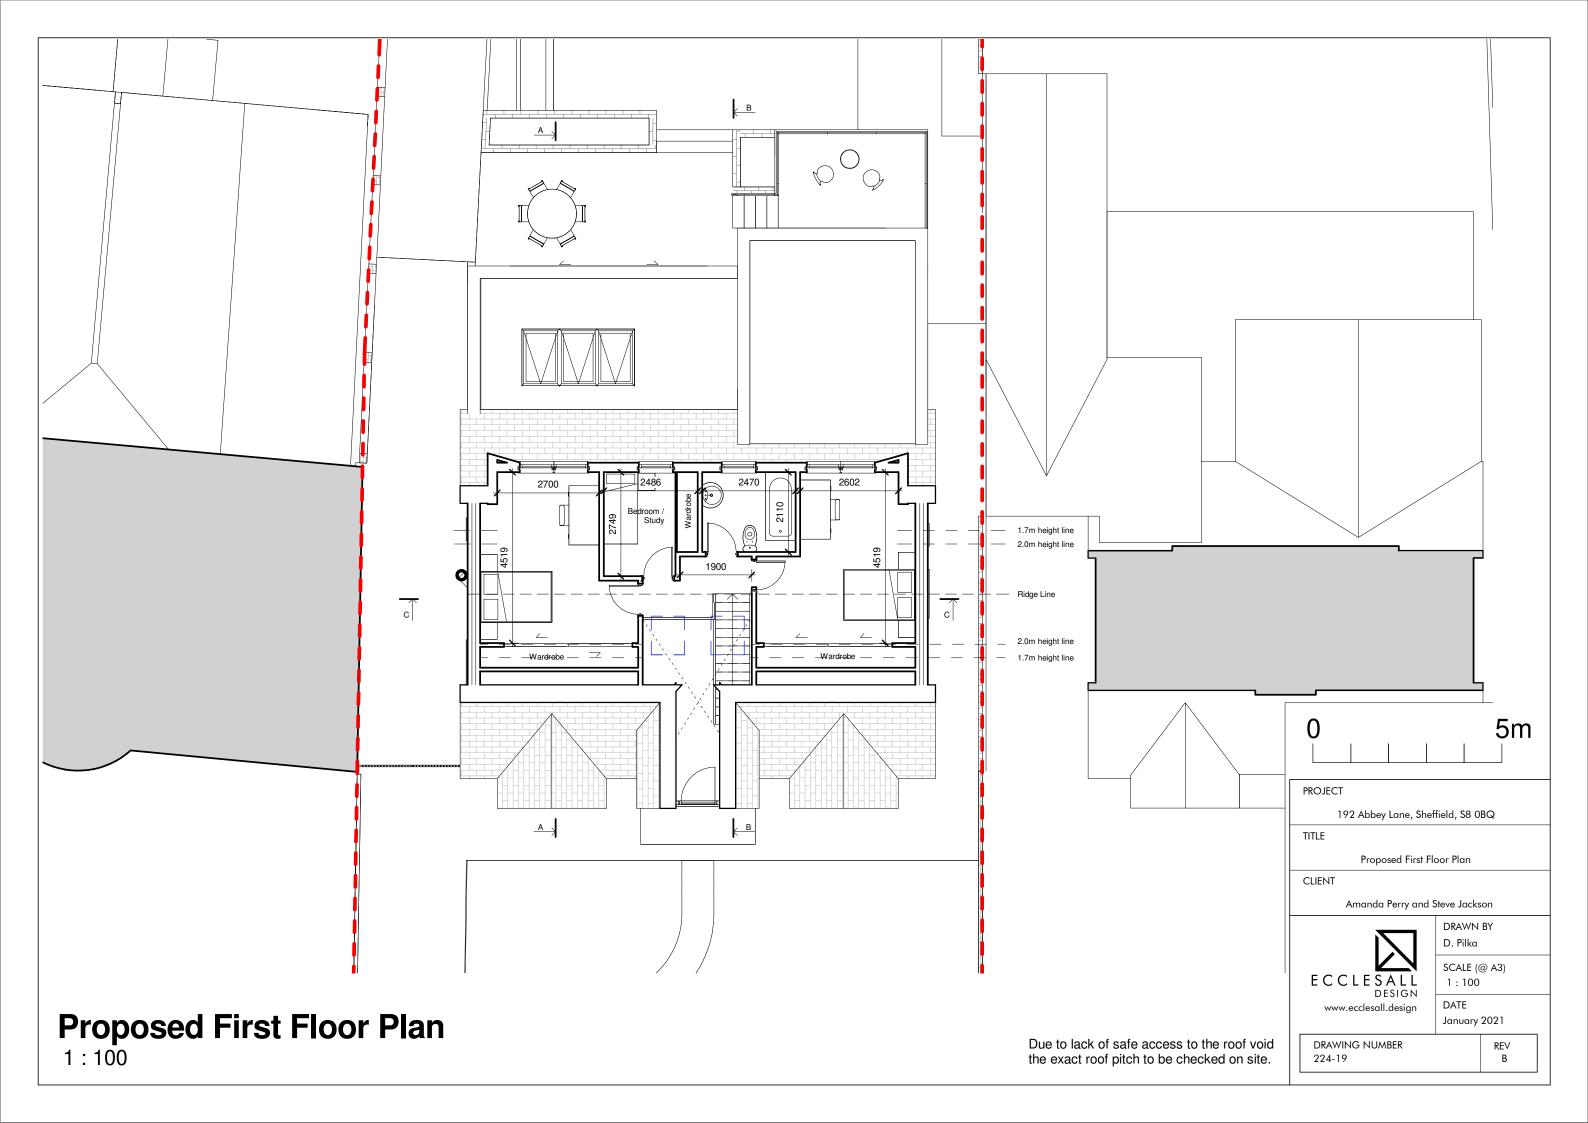

5m

## **Proposed Rear Elevation**

Due to lack of safe access to the roof void the exact roof pitch to be checked on site.

PROJECT

192 Abbey Lane, Sheffield, S8 0BQ

TITLE

Proposed Cross-Section A-A

CLIENT

Amanda Perry and Steve Jackson