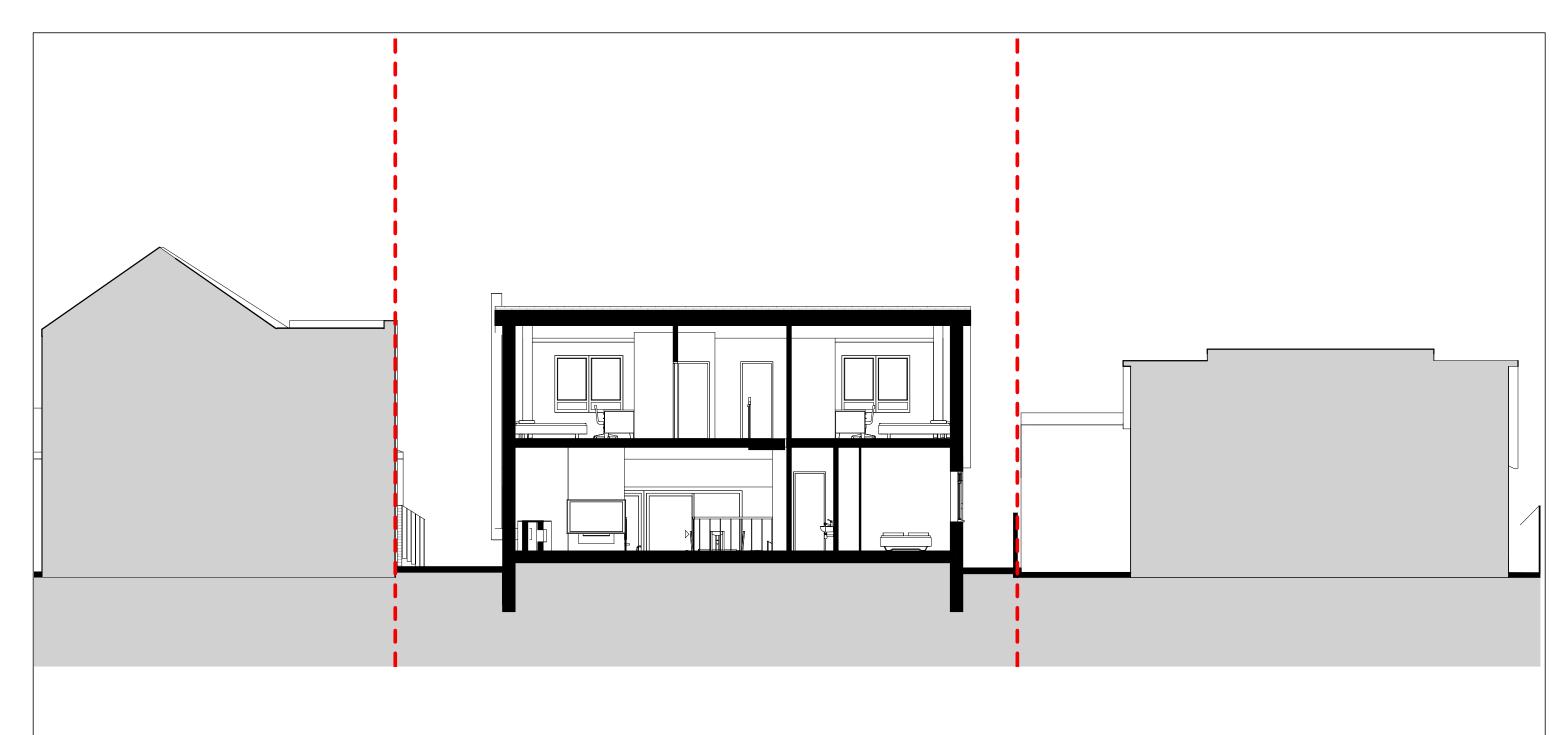

DRAWING NUMBER
224-26

REV
B

5m

**Proposed Cross-Section B-B** 

Due to lack of safe access to the roof void the exact roof pitch to be checked on site.

5m

**Proposed Cross-Section C-C** 

Proposed 3D View. Street View 2