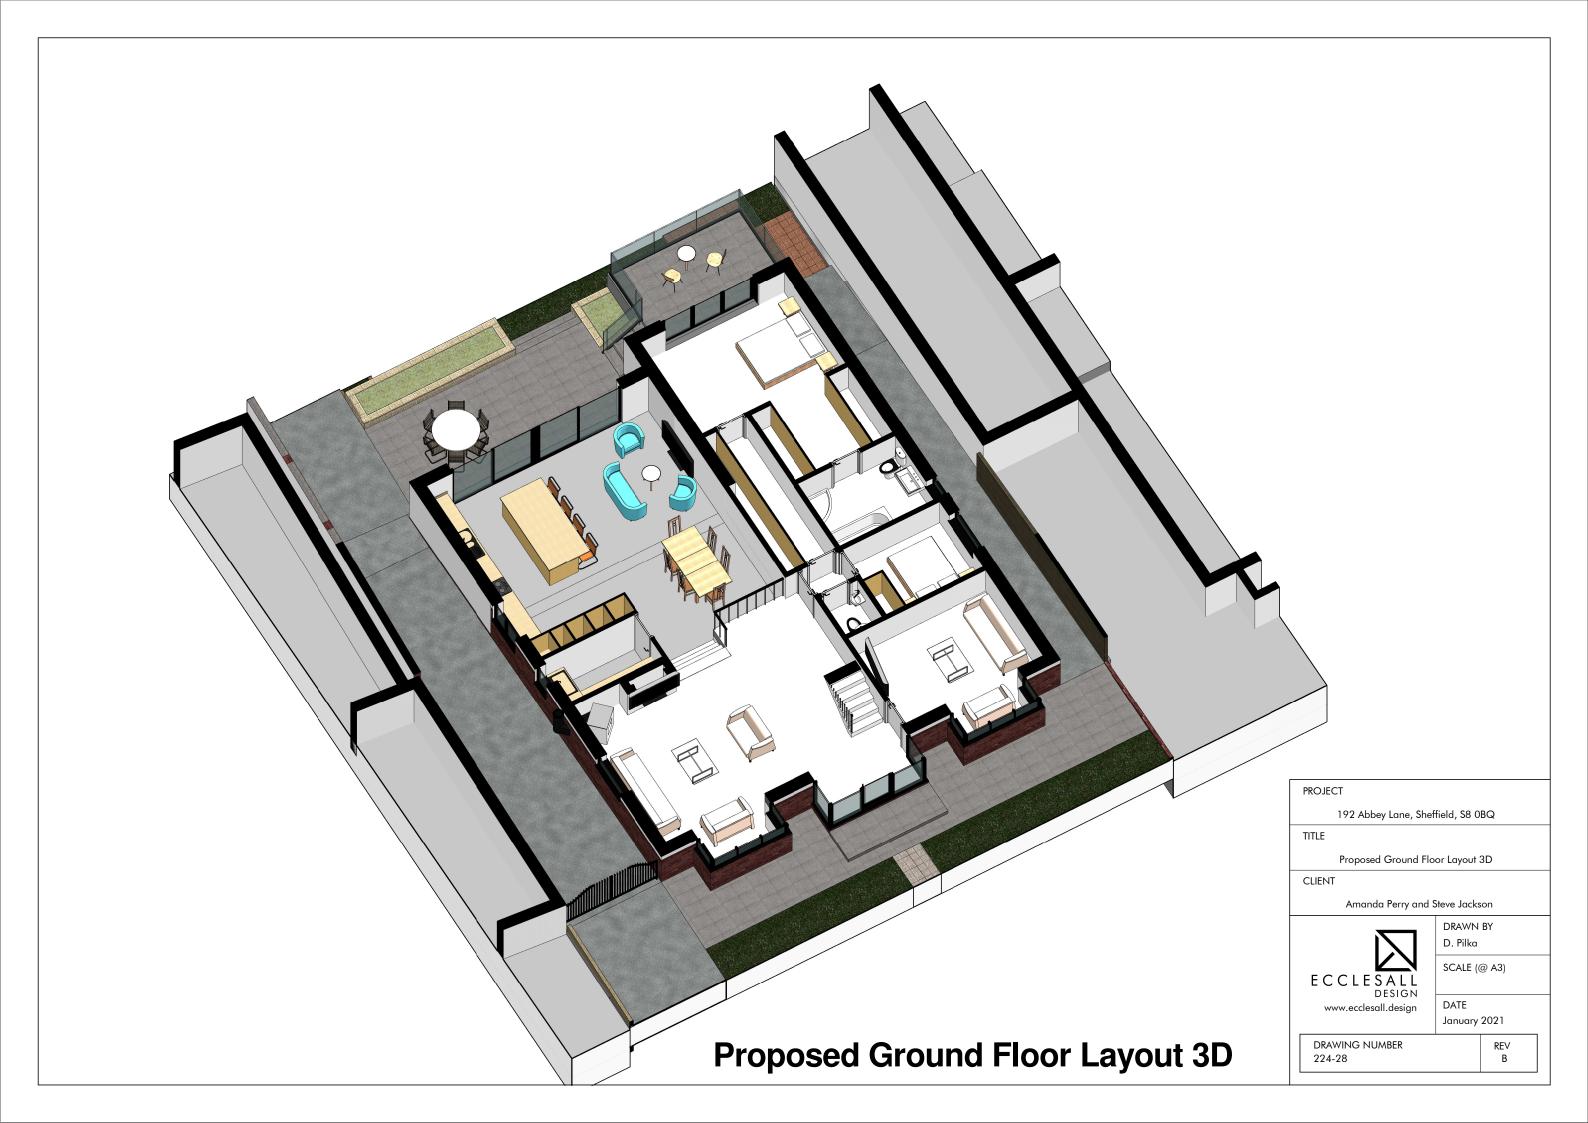

the exact roof pitch to be checked on site.



5m

## **Proposed Rear Elevation**





Due to lack of safe access to the roof void the exact roof pitch to be checked on site.

PROJECT

192 Abbey Lane, Sheffield, S8 0BQ

TITLE

Proposed Cross-Section A-A

CLIENT

Amanda Perry and Steve Jackson

DRAWN BY
D. Pilka

SCALE (@ A3)
1:100

DATE
January 2021

DRAWING NUMBER
224-25

REV
B

5m

**Proposed Cross-Section A-A** 



PROJECT

192 Abbey Lane, Sheffield, S8 0BQ

TITLE

Proposed Cross-Section B-B

CLIENT

Amanda Perry and Steve Jackson

DRAWN BY
D. Pilka

SCALE (@ A3)
1:100

DATE
January 2021

DRAWING NUMBER
224-26

REV
B

5m

**Proposed Cross-Section B-B** 



Due to lack of safe access to the roof void the exact roof pitch to be checked on site.



5m

**Proposed Cross-Section C-C** 









Proposed 3D View. Street View 2





DDO IECT

192 Abbey Lane, Sheffield, S8 OBQ

TITLE

Proposed 3D View. Rear View 2

CLIENT

Amanda Perry and Steve Jackson



DRAWN BY D. Pilka

SCALE (@ A3)

DATE

January 2021

DRAWING NUMBER 224-33

Proposed 3D View. Rear View 2



DDO IECT

192 Abbey Lane, Sheffield, S8 OBQ

TITLE

Proposed 3D View. Top View

CLIENT

Amanda Perry and Steve Jackson



DRAWN BY

SCALE (@ A3)

DATE January 2021

DRAWING NUMBER 224-34

NUMBER

Proposed 3D View. Top View