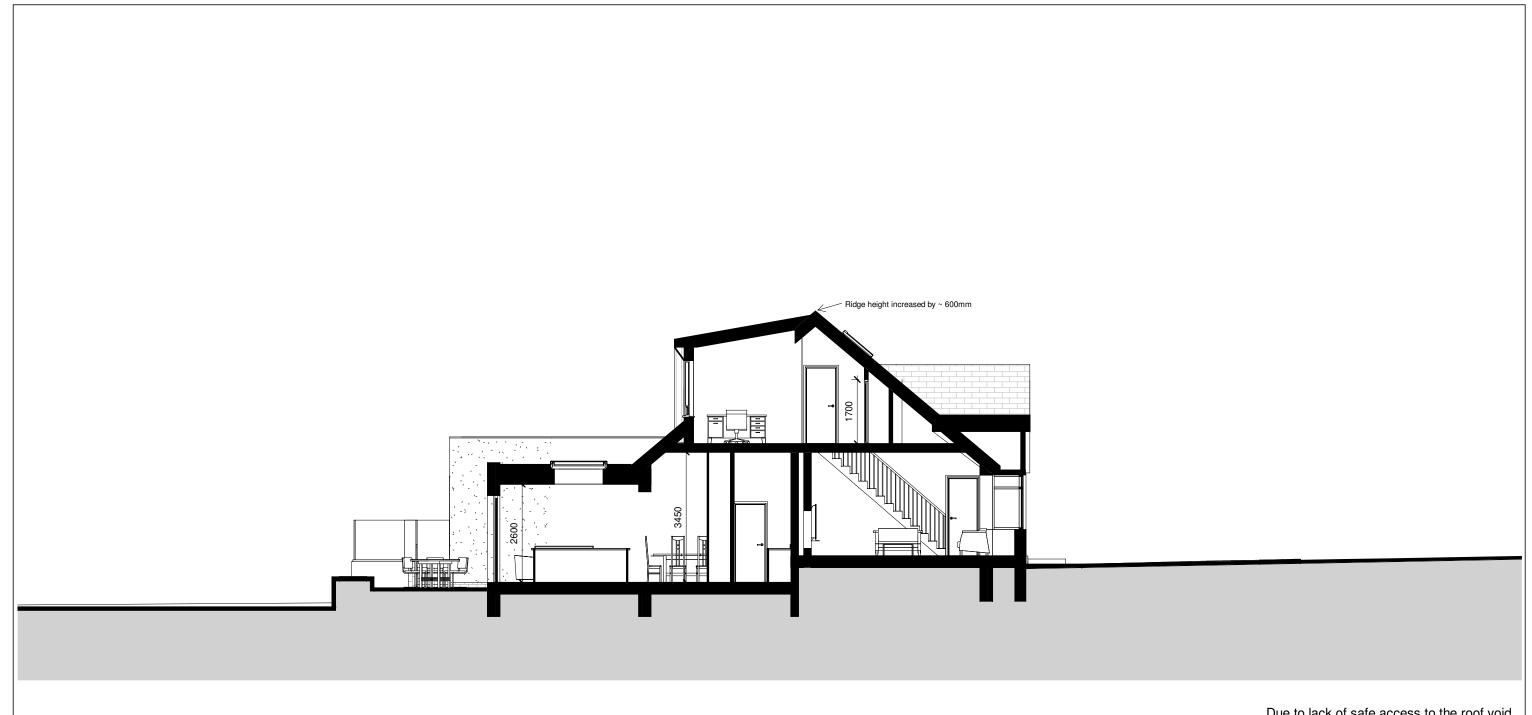

DRAWN BY
D. Pilka

SCALE (@ A3)
1:100

DATE
January 2021

DRAWING NUMBER
224-25

REV
B

5m

**Proposed Cross-Section A-A** 

PROJECT

192 Abbey Lane, Sheffield, S8 0BQ

TITLE

Proposed Cross-Section B-B

CLIENT

Amanda Perry and Steve Jackson

DRAWN BY
D. Pilka

SCALE (@ A3)
1:100

DATE
January 2021