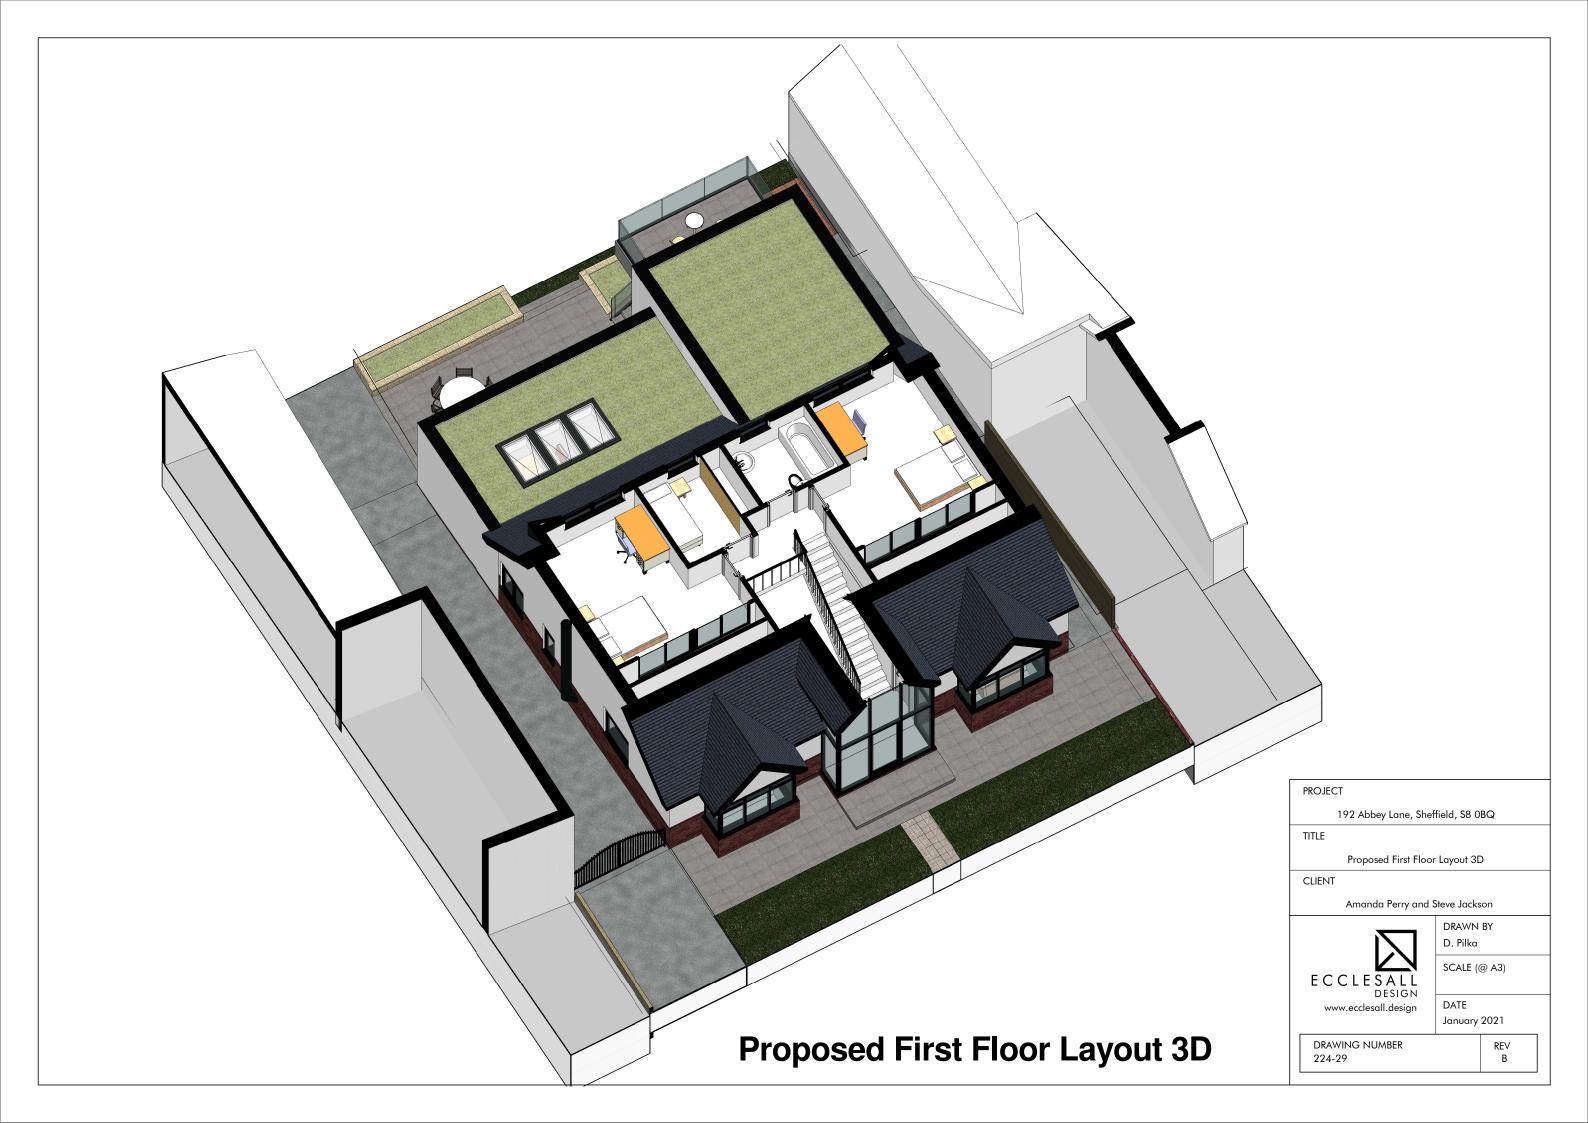

the exact roof pitch to be checked on site.



5m

## **Proposed Rear Elevation**





Due to lack of safe access to the roof void the exact roof pitch to be checked on site.

PROJECT

192 Abbey Lane, Sheffield, S8 0BQ

TITLE

Proposed Cross-Section A-A

CLIENT

Amanda Perry and Steve Jackson

DRAWN BY
D. Pilka

SCALE (@ A3)
1:100

DATE
January 2021

DRAWING NUMBER
224-25

REV
B

5m

**Proposed Cross-Section A-A** 



PROJECT

192 Abbey Lane, Sheffield, S8 0BQ

TITLE

Proposed Cross-Section B-B

CLIENT

Amanda Perry and Steve Jackson

DRAWN BY
D. Pilka

SCALE (@ A3)
1:100

DATE
January 2021

DRAWING NUMBER
224-26

REV
B

5m

**Proposed Cross-Section B-B** 



Due to lack of safe access to the roof void the exact roof pitch to be checked on site.



5m

**Proposed Cross-Section C-C** 









Proposed 3D View. Street View 2





DDO IECT

192 Abbey Lane, Sheffield, S8 OBQ

TITLE

Proposed 3D View. Rear View 2

CLIENT

Amanda Perry and Steve Jackson



DRAWN BY D. Pilka

SCALE (@ A3)

DATE

January 2021

DRAWING NUMBER 224-33

Proposed 3D View. Rear View 2



DDO IECT

192 Abbey Lane, Sheffield, S8 OBQ

TITLE

Proposed 3D View. Top View

CLIENT

Amanda Perry and Steve Jackson



DRAWN BY

SCALE (@ A3)

DATE January 2021

DRAWING NUMBER 224-34

NUMBER

Proposed 3D View. Top View