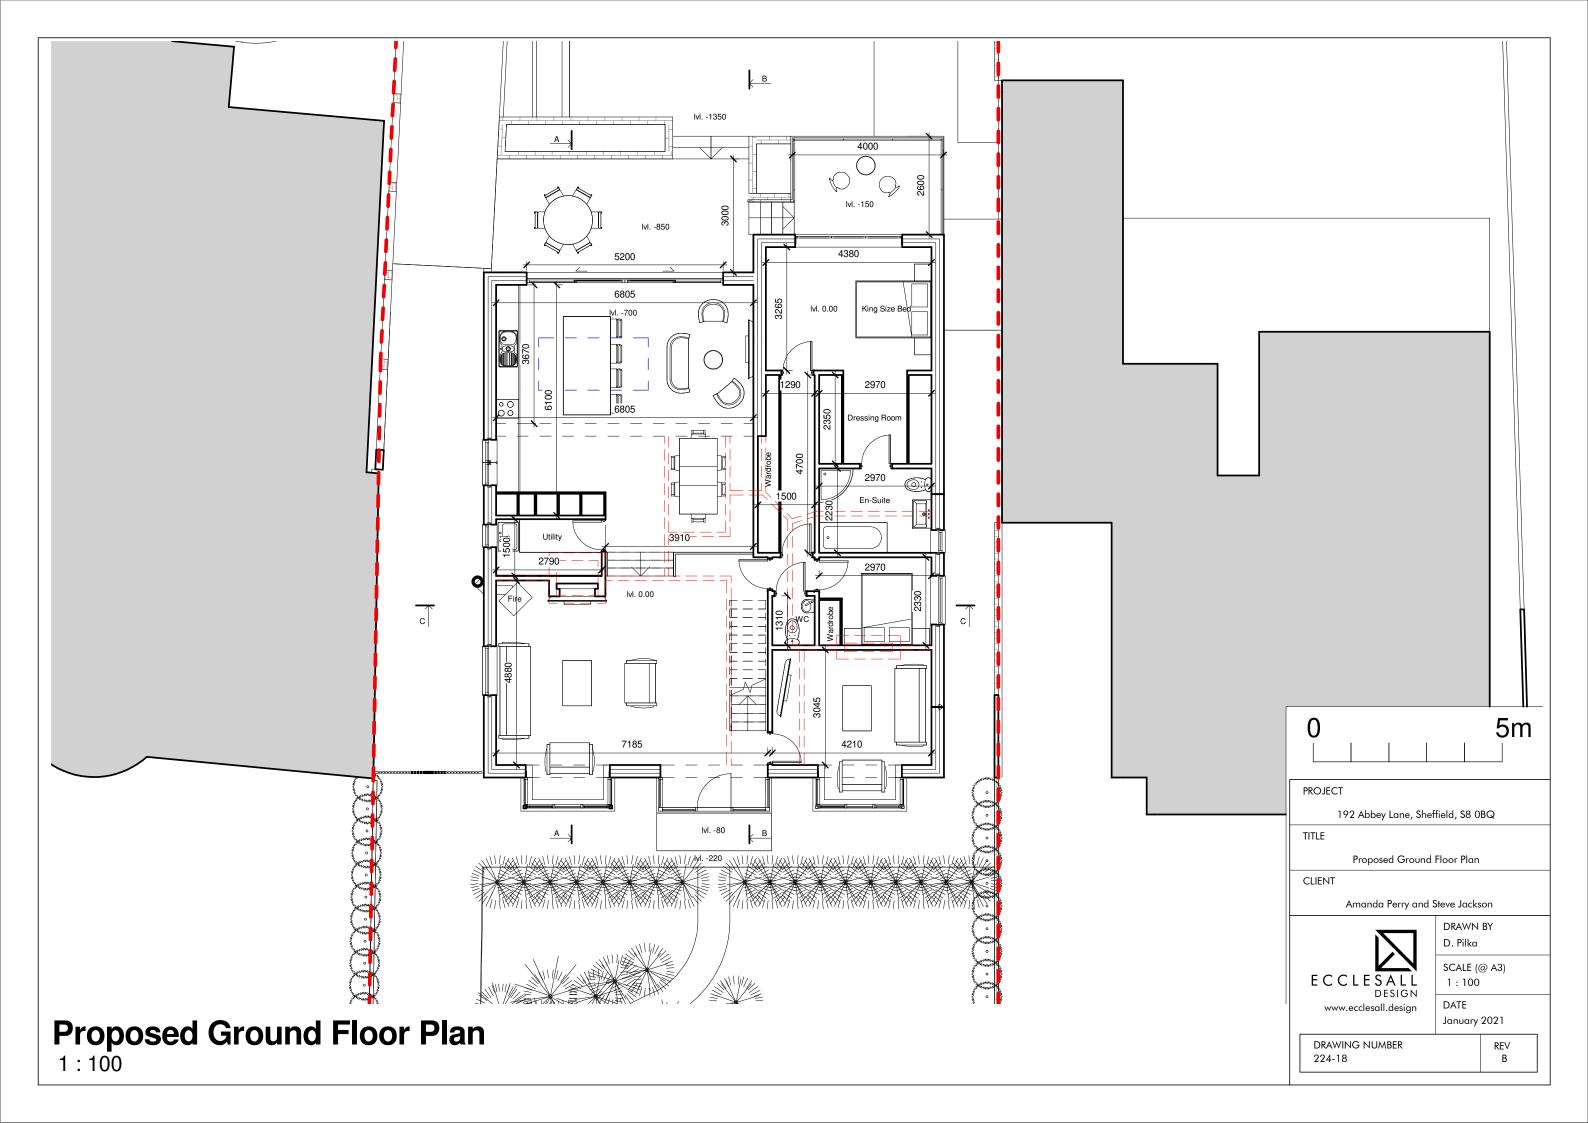

DRAWING NUMBER

224-21

PROJECT

192 Abbey Lane, Sheffield, S8 0BQ

TITLE

Proposed LH Elevation

CLIENT

Amanda Perry and Steve Jackson

DRAWN BY
D. Pilka

SCALE (@ A3)
1:100

DATE
January 2021

DRAWING NUMBER
224-22

REV
B

5m

**Proposed LH Elevation** 

the exact roof pitch to be checked on site.