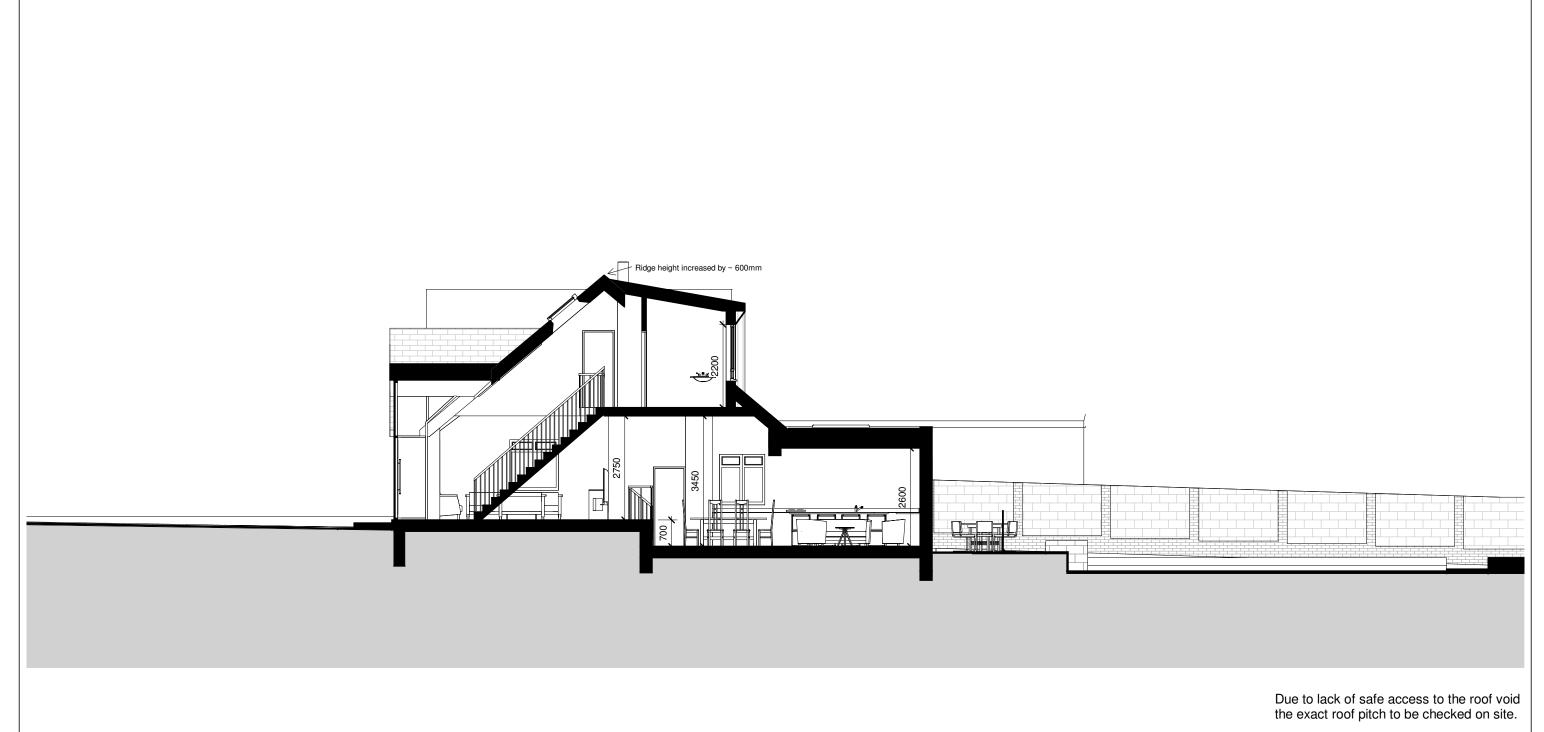

192 Abbey Lane, Sheffield, S8 0BQ

TITLE

Proposed Cross-Section B-B

CLIENT

Amanda Perry and Steve Jackson

DRAWN BY
D. Pilka

SCALE (@ A3)
1:100

DATE
January 2021

DRAWING NUMBER
224-26

REV
B

5m

**Proposed Cross-Section B-B** 

Due to lack of safe access to the roof void the exact roof pitch to be checked on site.

5m

**Proposed Cross-Section C-C** 

Proposed 3D View. Street View 2