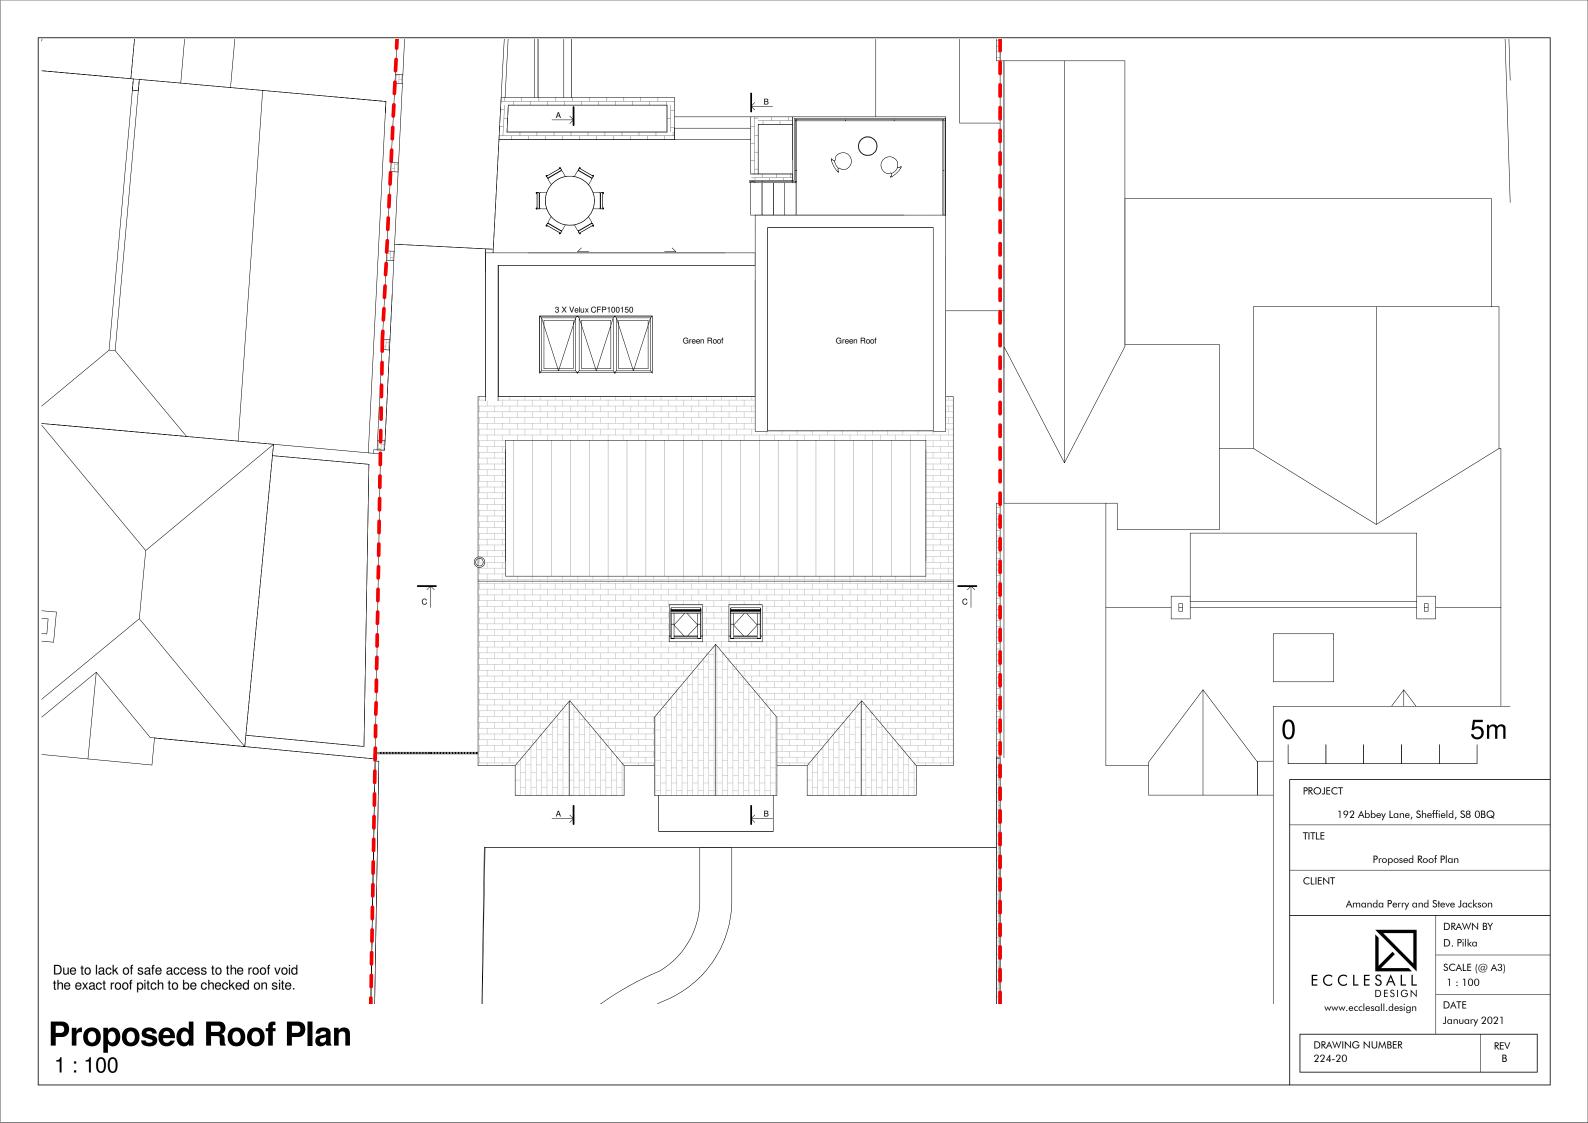

DRAWING NUMBER
224-26

REV
B

5m

**Proposed Cross-Section B-B** 

Due to lack of safe access to the roof void the exact roof pitch to be checked on site.

5m

**Proposed Cross-Section C-C** 

Proposed 3D View. Street View 2