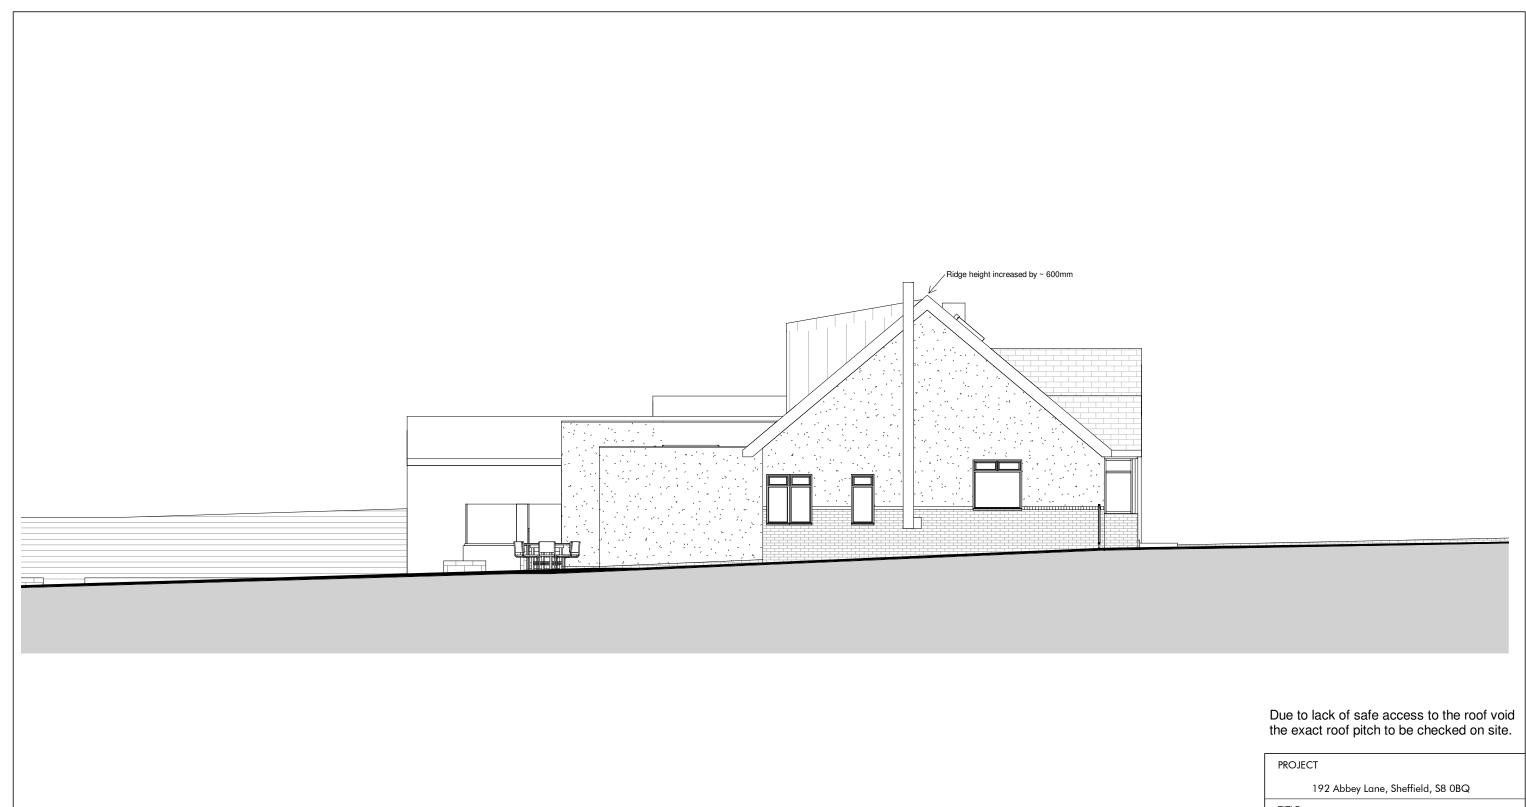

DRAWING NUMBER

224-21

PROJECT

192 Abbey Lane, Sheffield, S8 0BQ

TITLE

Proposed LH Elevation

CLIENT

Amanda Perry and Steve Jackson

DRAWN BY
D. Pilka

SCALE (@ A3)
1:100

DATE
January 2021

DRAWING NUMBER
224-22

REV
B

5m

**Proposed LH Elevation** 

the exact roof pitch to be checked on site.