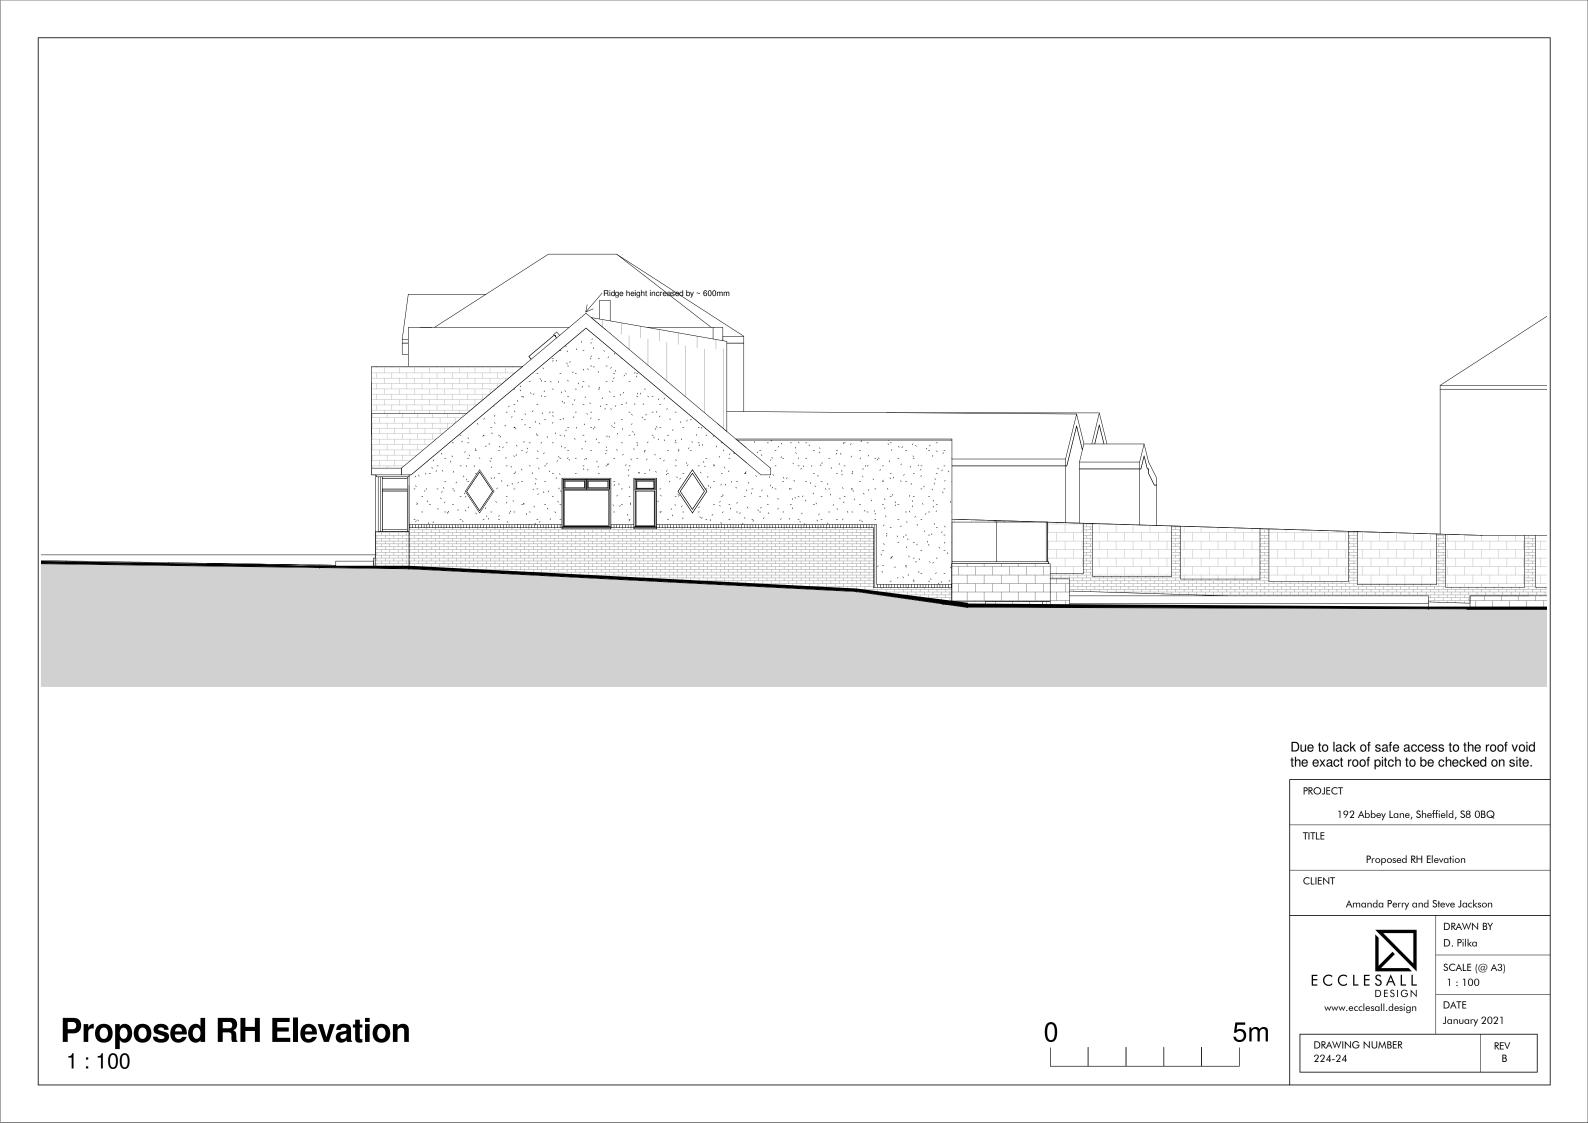

192 Abbey Lane, Sheffield, S8 0BQ

TITLE

Proposed Cross-Section B-B

CLIENT

Amanda Perry and Steve Jackson

DRAWN BY
D. Pilka

SCALE (@ A3)
1:100

DATE
January 2021

DRAWING NUMBER
224-26

REV
B

5m

**Proposed Cross-Section B-B** 

Due to lack of safe access to the roof void the exact roof pitch to be checked on site.

5m

**Proposed Cross-Section C-C** 

Proposed 3D View. Street View 2