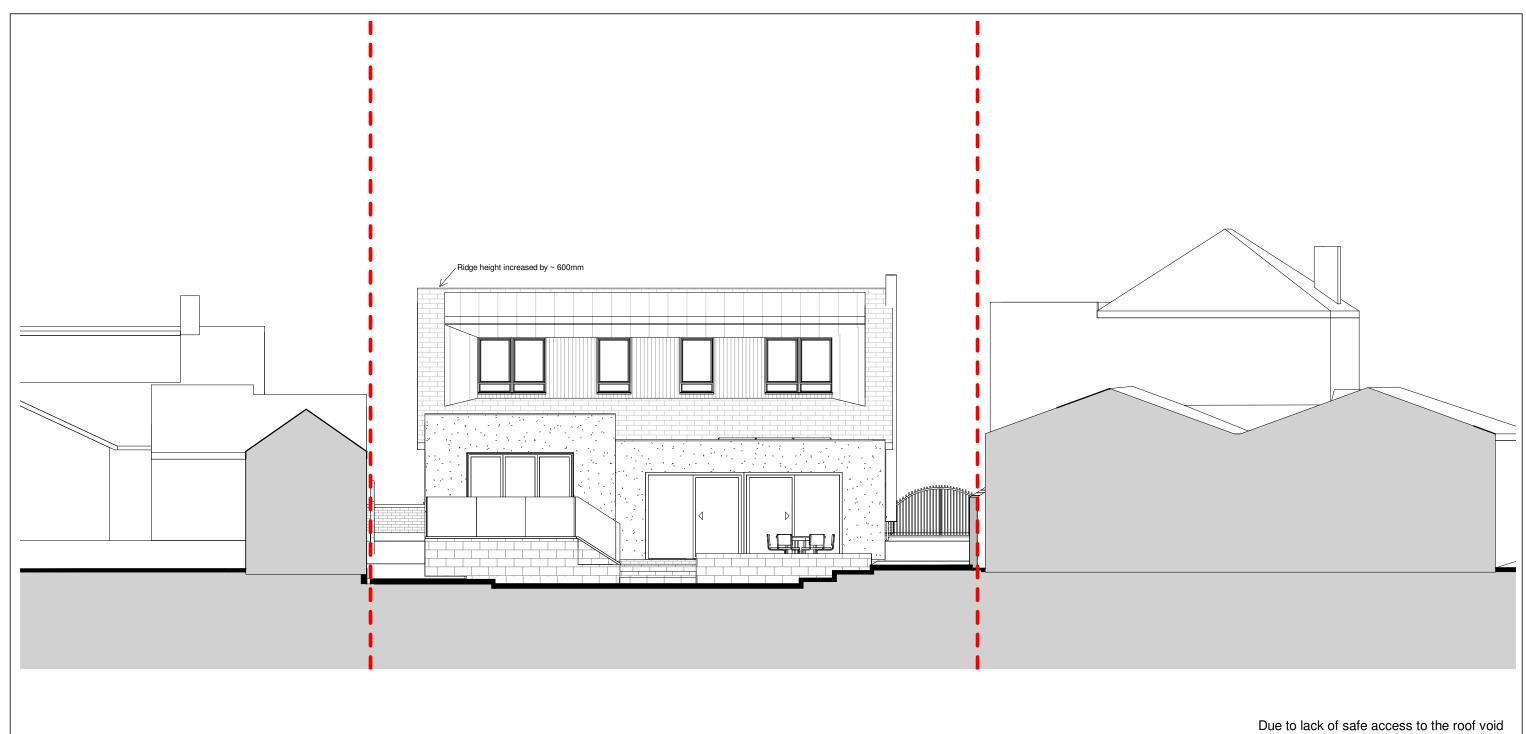

## **Proposed Rear Elevation**

Due to lack of safe access to the roof void the exact roof pitch to be checked on site.

PROJECT

192 Abbey Lane, Sheffield, S8 0BQ

TITLE

Proposed Cross-Section A-A

CLIENT

Amanda Perry and Steve Jackson