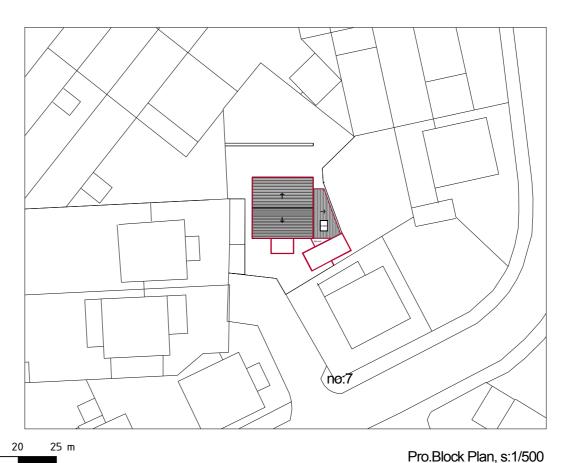

## EXISTING/PROPOSED

Purpose Planning

Client: PRIVATE

Project: 9 Firs Avenue, Colney Hatch Lane, N11 3NE

Location and Ex.&Pro. Block Plans