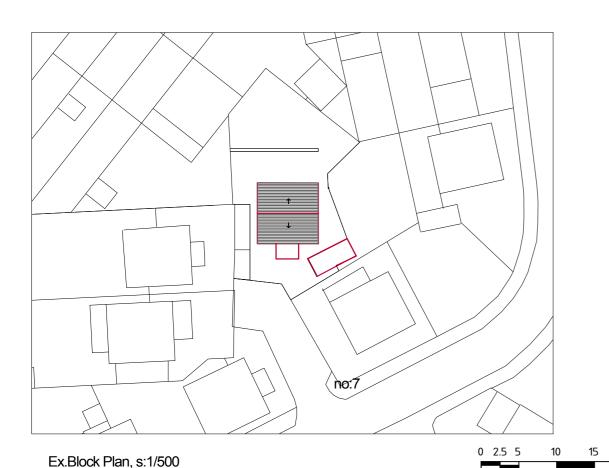

## EXISTING/PROPOSED

Purpose Planning

Client: PRIVATE

Project: 9 Firs Avenue, Colney Hatch Lane, N11 3NE

Location and Ex.&Pro. Block Plans