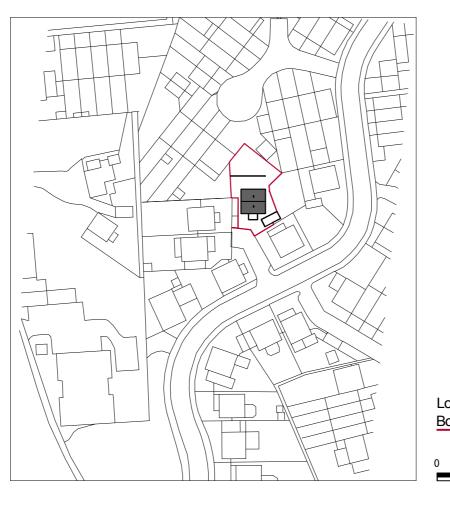

Report all discrepancies to Designer/Architect immediately. This drawing is to be read with all related Designer/Architects and Engineers drawings and other relevant information.

Location Plan, s:1250 Boundary

## EXISTING/PROPOSED

Purpose Planning

Client: PRIVATE

Project: 9 Firs Avenue, Colney Hatch Lane, N11 3NE

Location and Ex.&Pro. Block Plans