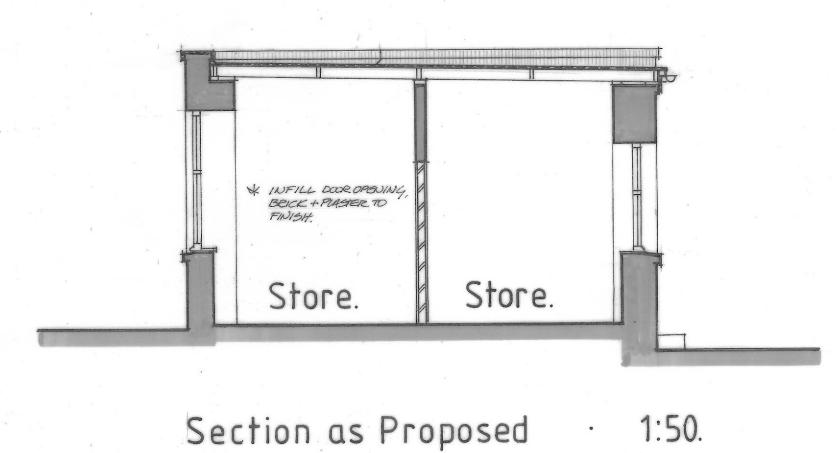

East Elevation as Proposed · 1:50.



North Elevation as Proposed · 1:50



South Elevation as Proposed · 1:50.



& EXISTING WAUS INDICATED THUS -

Scale Bar

## 5 metres

| Sign-co-structure and interest and an additional and a second sec | G.M.THOMSON                                               | Client: Mr. M. Taggart & Mr. S. Arnott, 11 Hyndland Road, Glasgow. G12 9UZ  Title: North, South & East |             | Project: Proposed Refurbishment of Ex Derelict Outbuilding in Yard behind 11 Hyndland Road, G12 9UZ. |
|---------------------------------------------------------------------------------------------------------------------------------------------------------------------------------------------------------------------------------------------------------------------------------------------------------------------------------------------------------------------------------------------------