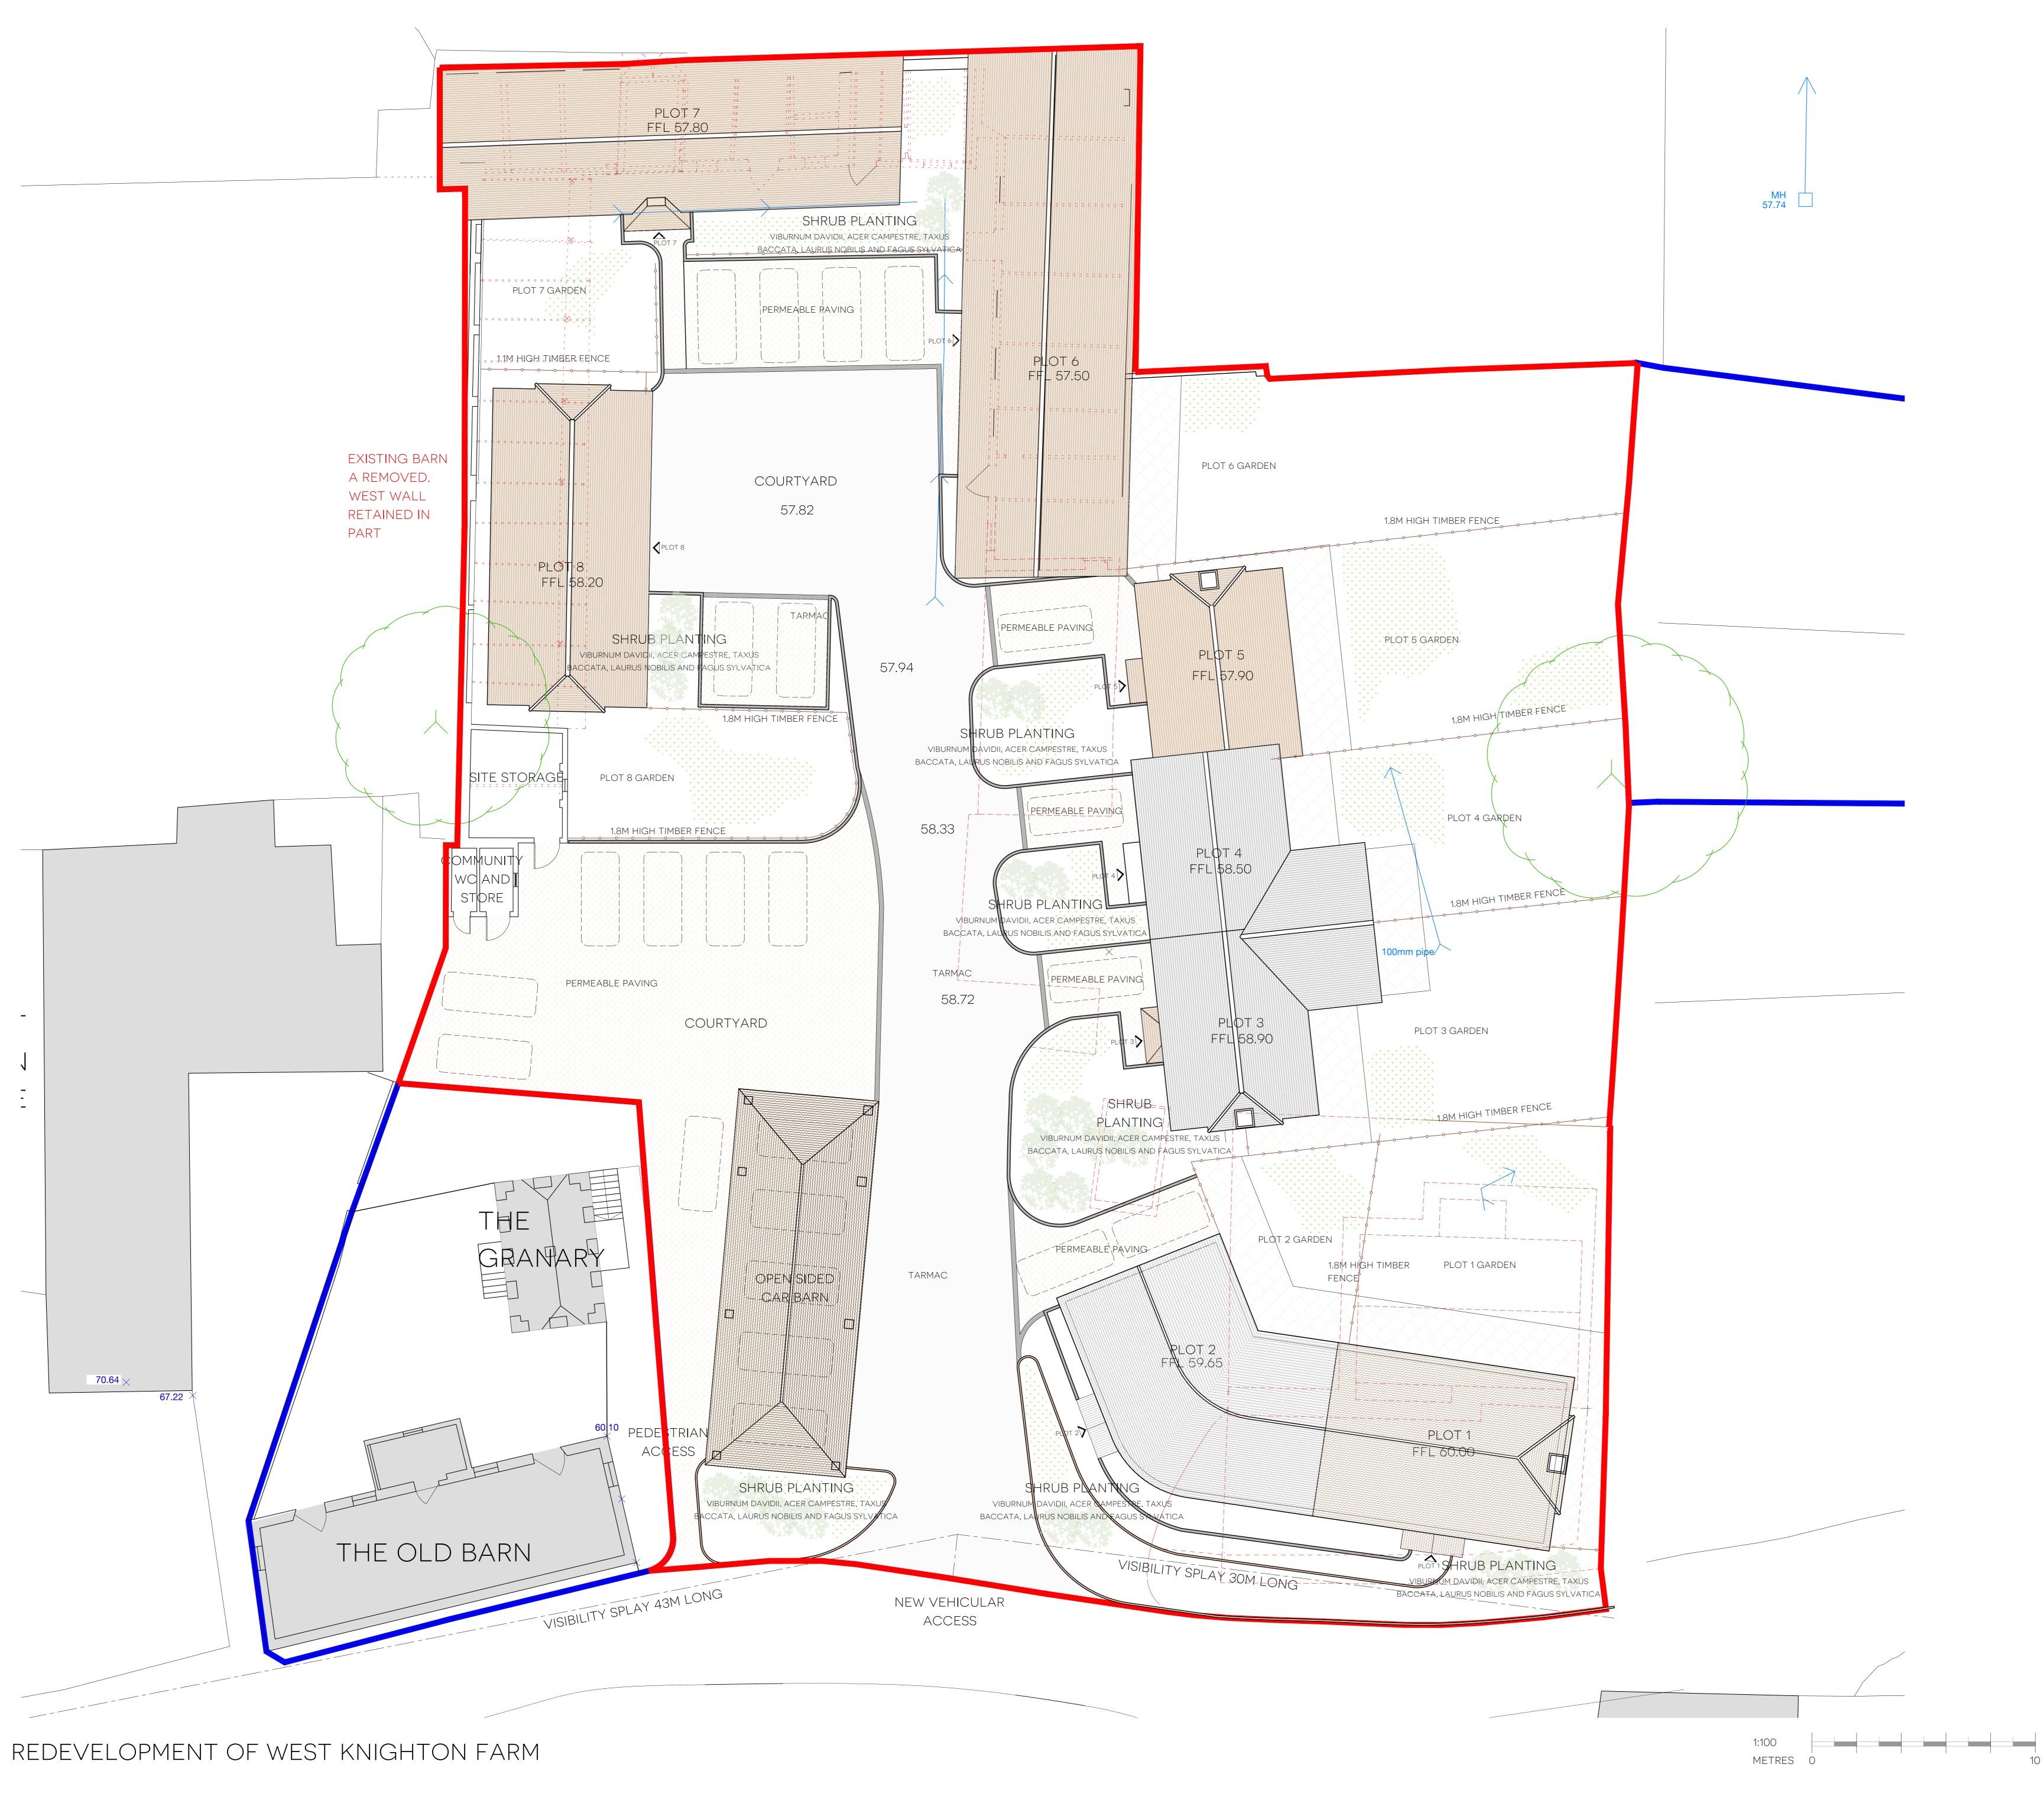

## SCHEDULE OF ACCOMMODATION

| PLOT 1 | 124 SQM | 3 BED 5 PERSON SEMI DETATCHED COTTAGE |
|--------|---------|---------------------------------------|
| PLOT 2 | 162 SQM | 4 BED 8 PERSON SEMI DETATCHED COTTAGI |
| PLOT 3 | 100SQM  | 3 BED 5 PERSON COTTAGE TERRACE        |
| PLOT 4 | 100 SQM | 3 BED 5 PERSON COTTAGE TERRACE        |
| PLOT 5 | 80 SQM  | 2 BED 4 PERSON COTTAGE TERRACE        |
| PLOT 6 | 140SQM  | 3 BED 6 PERSON BARN                   |
| PLOT 7 | 100SQM  | 3 BED 6 PERSON BARN                   |
| PLOT 8 | 76SQM   | 2 BED 4 PERSON FLAT OVER GARAGE       |

PARKING

UNALLOCATED SPACES THE OLD BARN = 2 UNALLOCATED SPACES GRANARY = 2

UNALLOCATED SPACES = 16 UNALLOCATED VISITOR SPACES = 3

TOTAL = 23 SPACES

EXISTING WALL NEW WALL DEMOLITIONS AMENITY GRASS PERMEABLE PAVING CONCRETE SLABS TARMAC GRANITE KERB STONE CONCRETE KERB STONE

> PL - 1246- 100 D PLANNING

TITLE: PROPOSED SITE PLAN

PROJECT: REDEVELOPMENT OF WEST KNIGHTON FARM

ASE SCALE: 1:100 @ A0 DATE: NOV 19 DRAWN BY: L.A architects . surveyors 01305 301302 | OFFICE@SPASE.CO.UK | WWW.SPASE.CO.UK