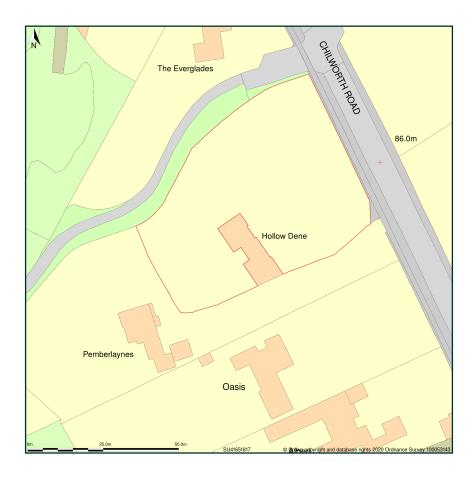

## Hollow Dene, Chilworth Road, Chilworth, Hampshire, SO16 7JU

Site Plan shows area bounded by: 441584.25, 118105.27 441725.67, 118246.69 (at a scale of 1:1250), OSGridRef: SU41651817. The representation of a road, track or path is no evidence of a right of way. The representation of features as lines is no evidence of a property boundary.