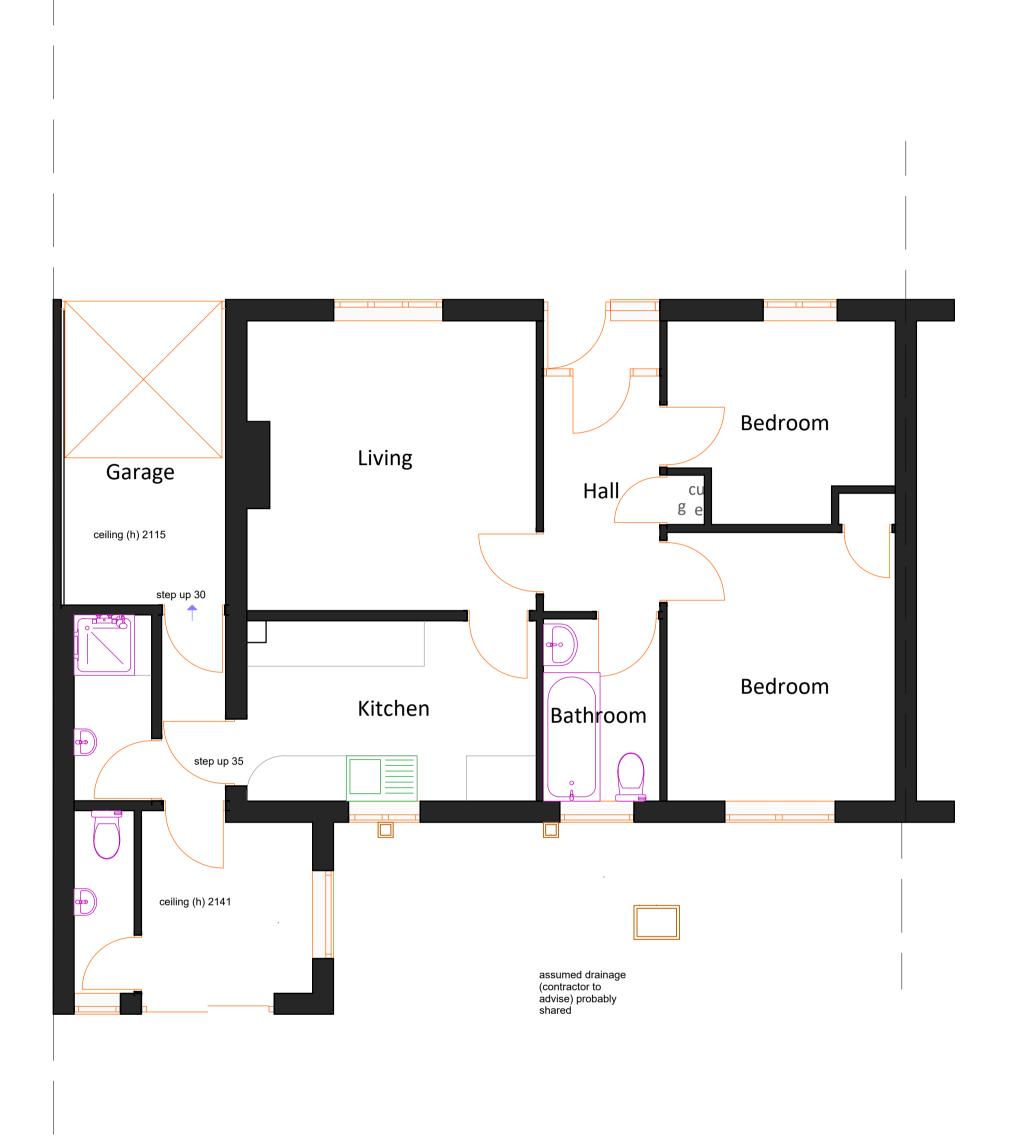

Existing Ground Floor Plan Scale 1:50

Existing Roof Plan Scale 1:50

© 2020 M3 Architectural Design Ltd

Notes

Legend

w - Wardrobe
c - Cupboard
e - Electric Meter
g - Gas Meter
b - Boiler
cu - Consumer unit

All materials to match existing.
 All dimensions shown are structural build sizes

not finished sizes.
3. Do not scale from this drawing (other than for

bo not scale from this drawing (other than for planning purposes).
The Contractor is to verify all dimensions before setting out, commencing work or placing orders.
Any discrepancies to be reported to M3
Architectural Design Ltd.