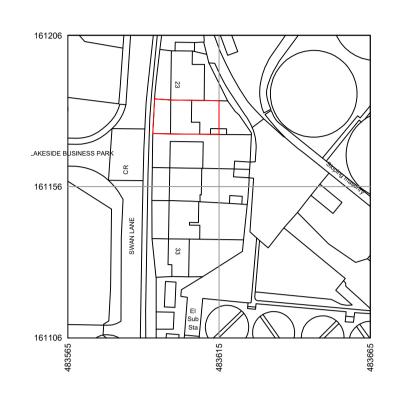

Site Location Scale 1:1250

## OS Map Licence

Crown copyright 2018. Supplied by Copla Ltd., trading as UKPlanningMaps.com a licensed Ordnance Survey partner (100054135). Data licenced for 1 year, expiring 14 December 2021. Unique plan reference: v1c/548460/742746