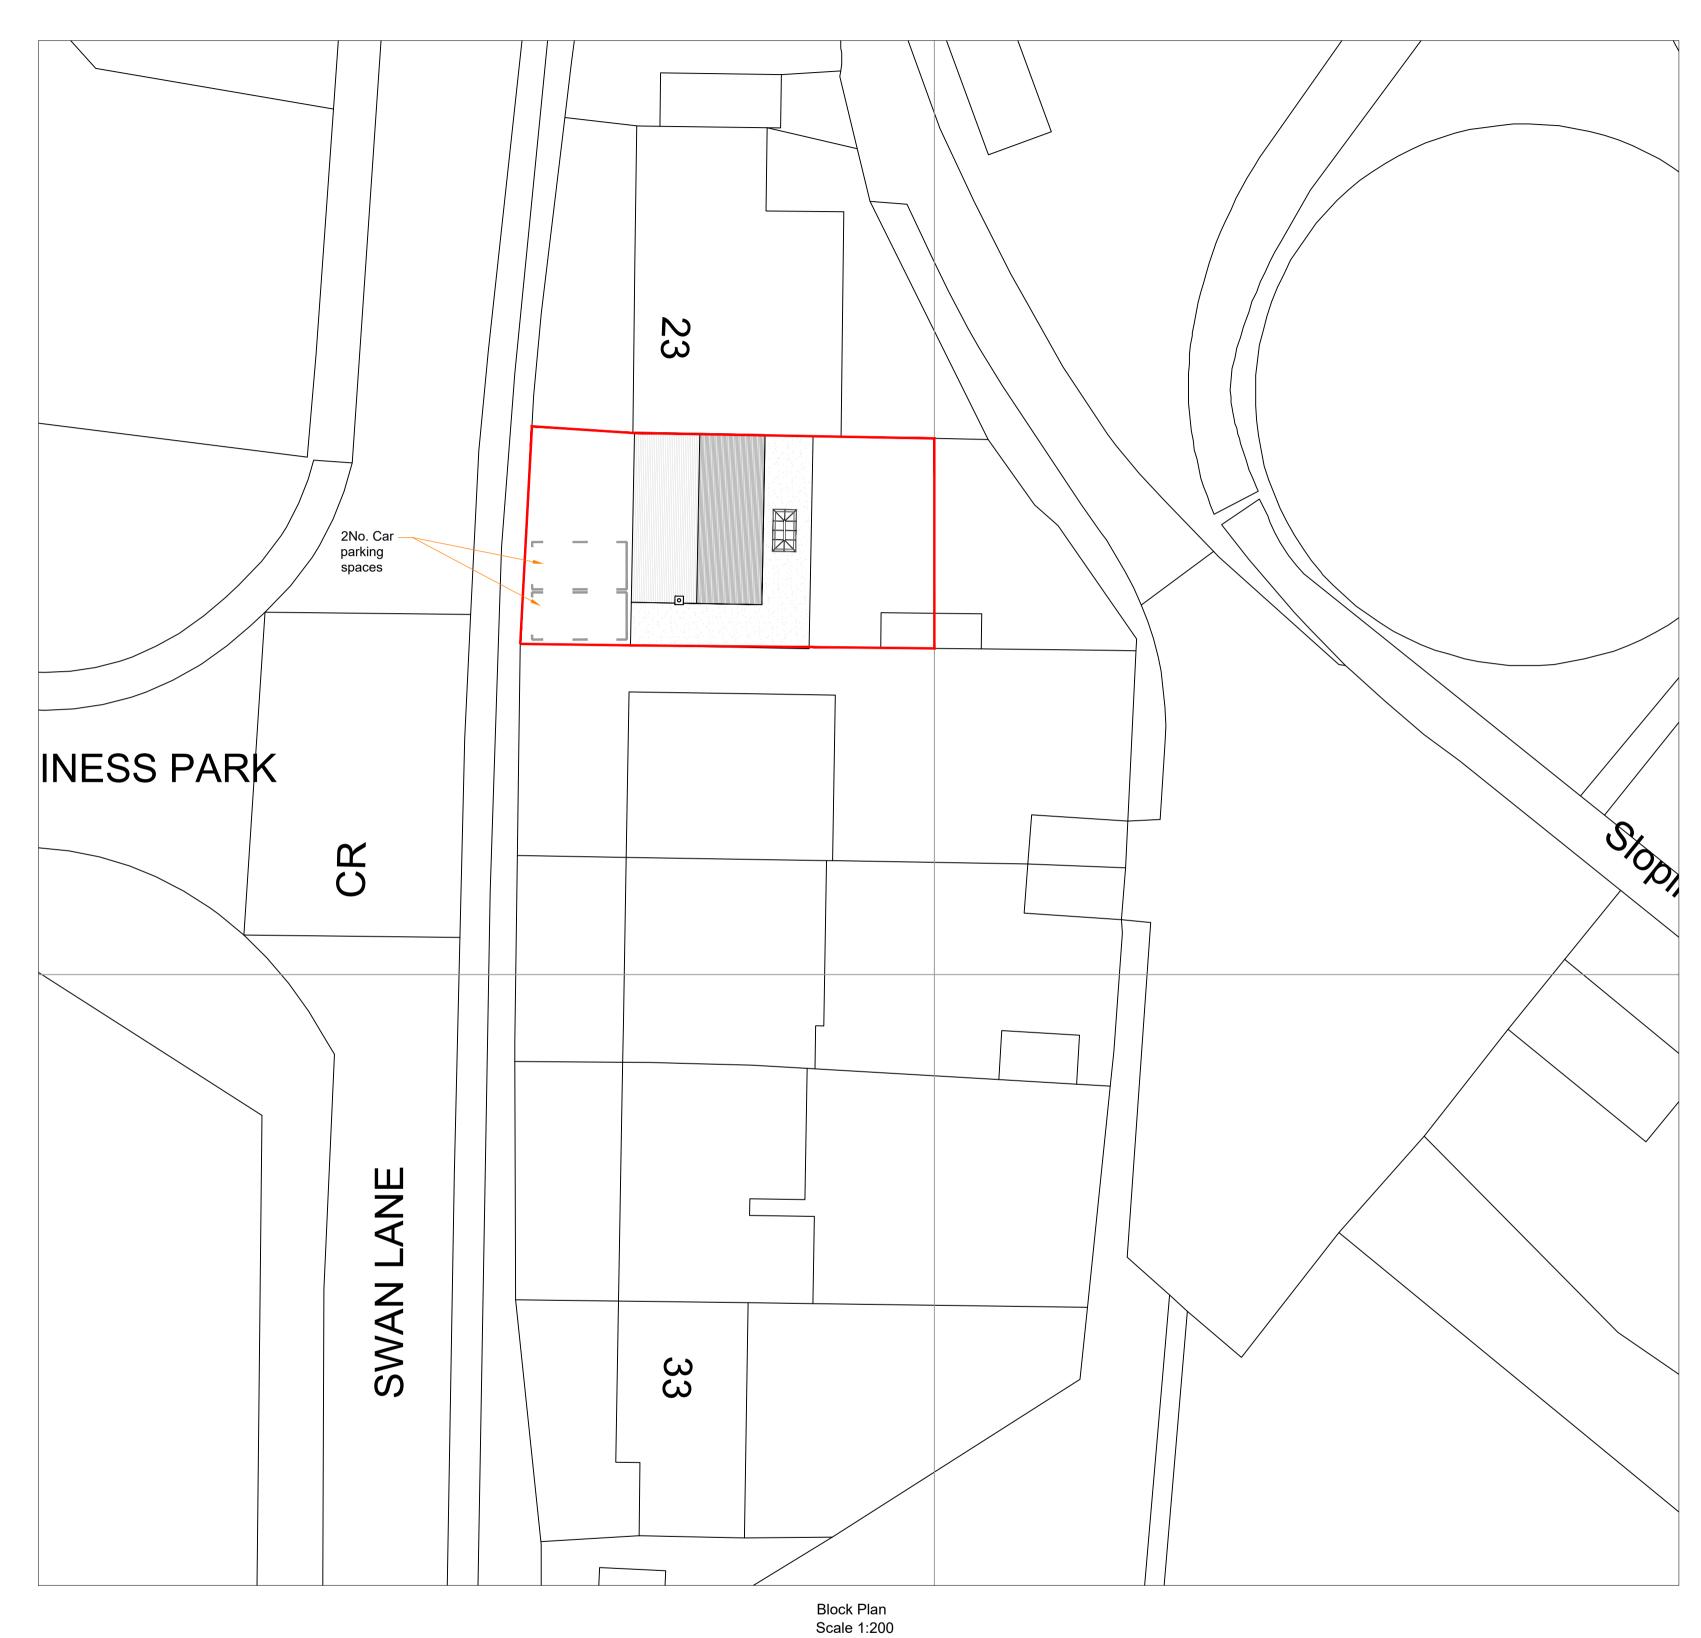

A 09.01.21 Car parking spaces added.

Rev Date Description

Project
Proposed Extension

25 Swan Lane, Sandhurst

Client

Drawing Title
Site Location and Block Plan

Date Drawing No. Rev
09.11.20 1778-010 A

Page Size Scale
A1 AS SHOWN

20m

M3 Architectural Design Ltd
Basepoint Centres Ltd
377-399 London Road Camberley GU15 3HL

t:01276 300024
e: info@m3architecturaldesign.co.uk
W: www.m3architecturaldesign.co.uk

© 2020 M3 Architectural Design Ltd