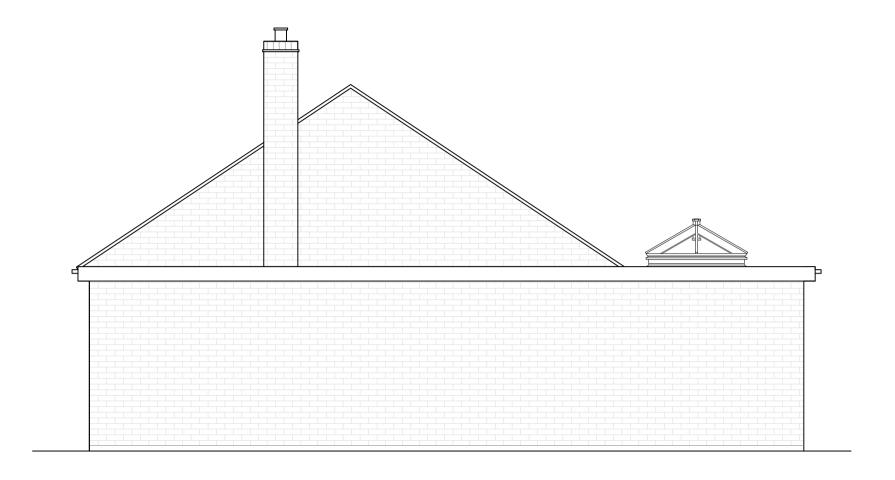

0 2.5m

Proposed Front Elevation Scale 1:50

Proposed Rear Elevation Scale 1:50

Proposed Side Elevation Scale 1:50

Proposed Side Elevation Scale 1:50

Proposed Extension

Notes

not finished sizes.

5. Any discrepancies to be reported to M3 Architectural Design Ltd.

25 Swan Lane, Sandhurst

DH8 0TW Client

**Drawing Title** Proposed Elevations

Date 09.11.20 Drawing No. Rev 1778-201 C

1:50

Page Size Scale