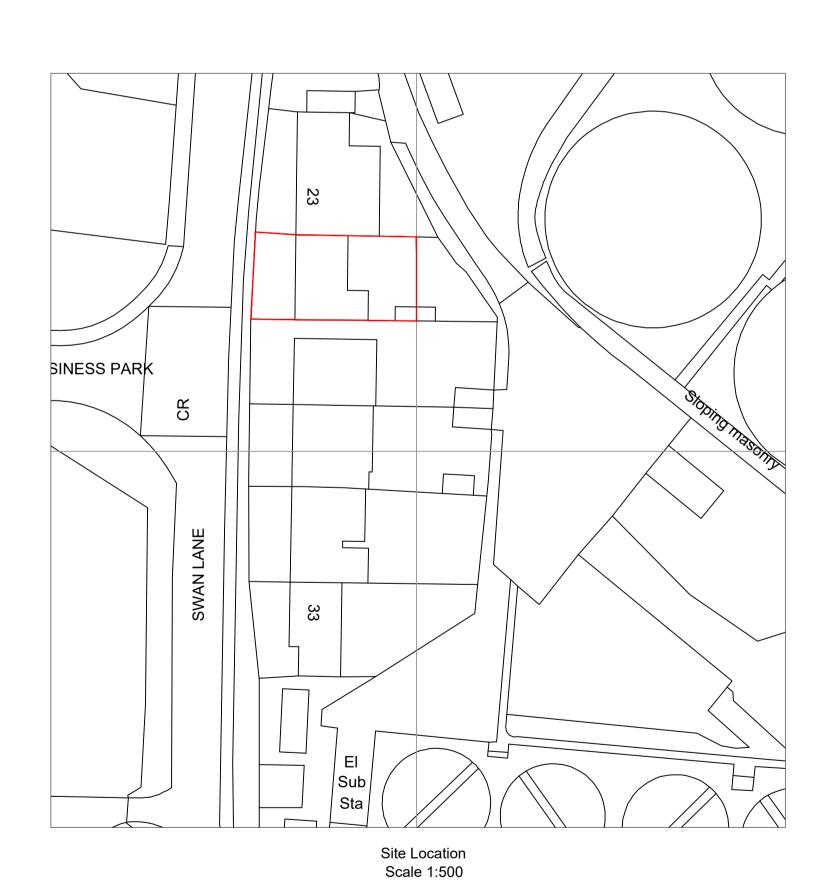

A 09.01.21 Car parking spaces added.

Rev Date Description

Project
Proposed Extension

25 Swan Lane, Sandhurst

Client

Drawing Title
Site Location and Block Plan

Date Drawing No. Rev
09.11.20 1778-010 A

Page Size Scale
A1 AS SHOWN

20m

M3 Architectural Design Ltd
Basepoint Centres Ltd
377-399 London Road Camberley GU15 3HL

t:01276 300024
e: info@m3architecturaldesign.co.uk
W: www.m3architecturaldesign.co.uk

© 2020 M3 Architectural Design Ltd