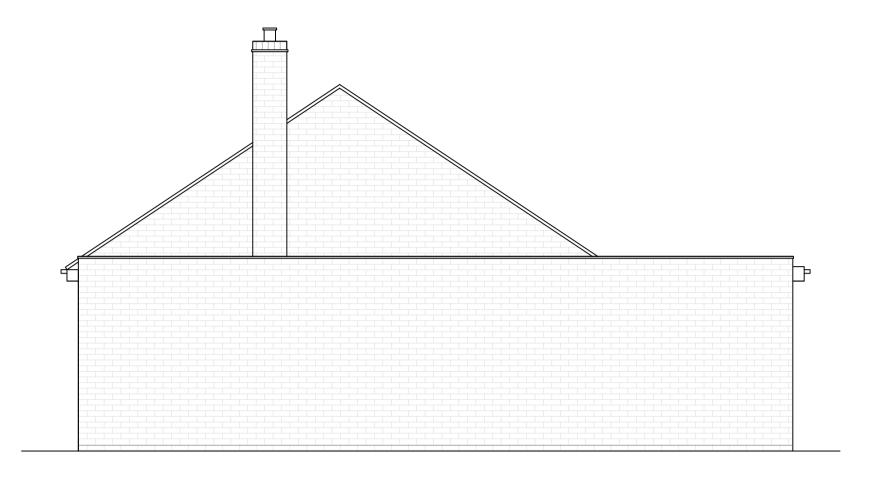

0 2.5m

Proposed Front Elevation Scale 1:50

Proposed Rear Elevation Scale 1:50

Proposed Side Elevation Scale 1:50

Proposed Side Elevation Scale 1:50

Proposed Extension

Notes

not finished sizes.