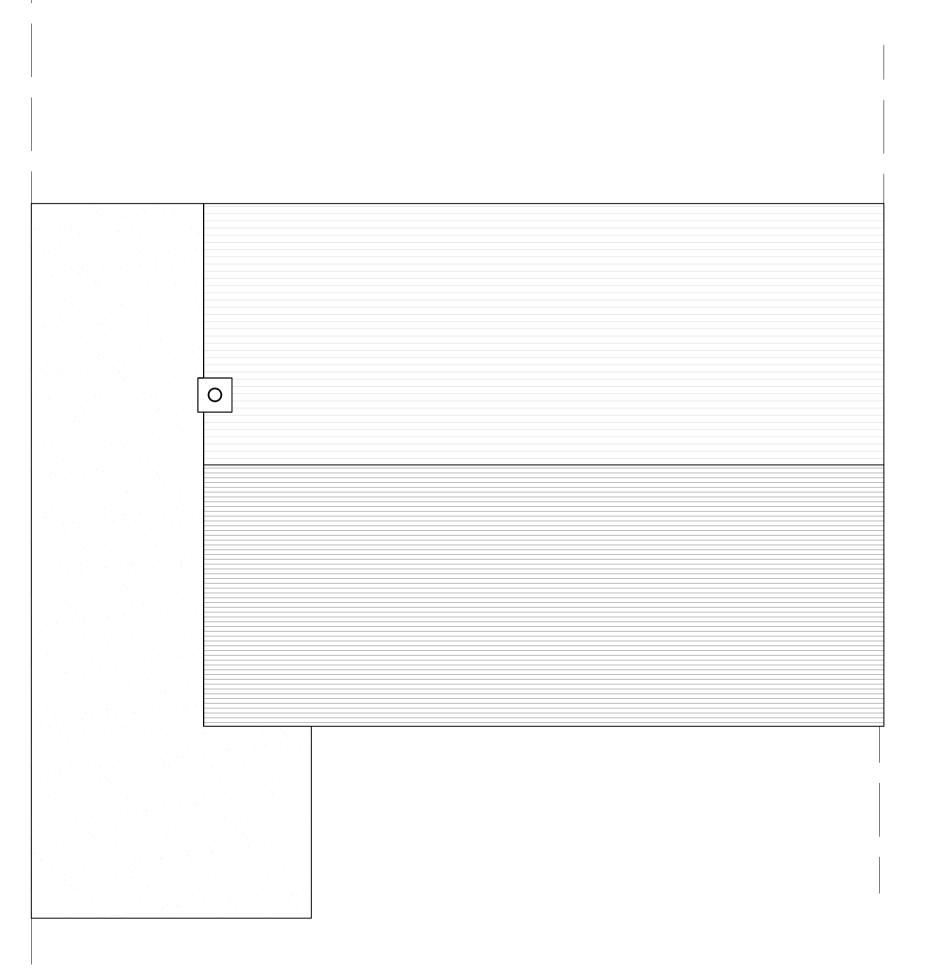

Existing Ground Floor Plan Scale 1:50

Existing Roof Plan Scale 1:50

© 2020 M3 Architectural Design Ltd

Notes

Legend

w - Wardrobe
c - Cupboard
e - Electric Meter
g - Gas Meter
b - Boiler
cu - Consumer unit

All materials to match existing.
 All dimensions shown are structural build sizes