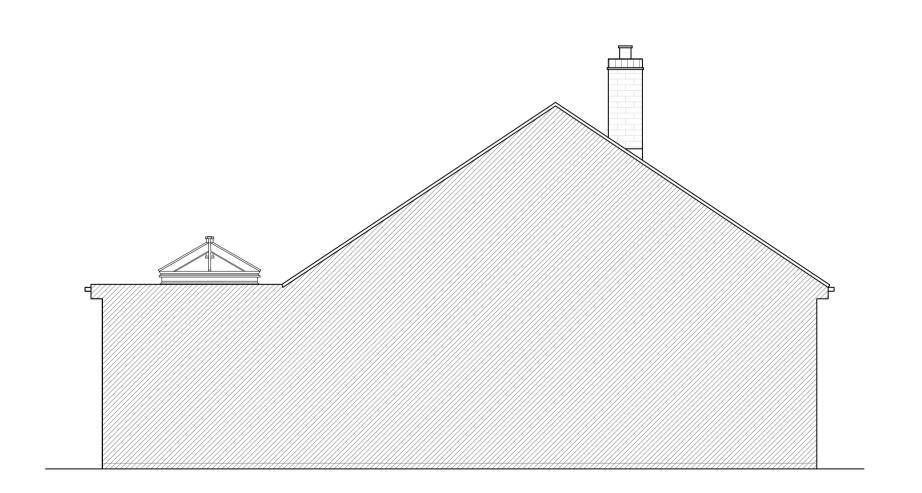

0 2.5m

Proposed Front Elevation Scale 1:50

Proposed Rear Elevation Scale 1:50

Proposed Side Elevation Scale 1:50

Proposed Side Elevation Scale 1:50

Proposed Extension

Notes

not finished sizes.

5. Any discrepancies to be reported to M3 Architectural Design Ltd.

25 Swan Lane, Sandhurst

DH8 0TW Client

**Drawing Title** Proposed Elevations

Date 09.11.20 Drawing No. Rev 1778-201 C

1:50

Page Size Scale