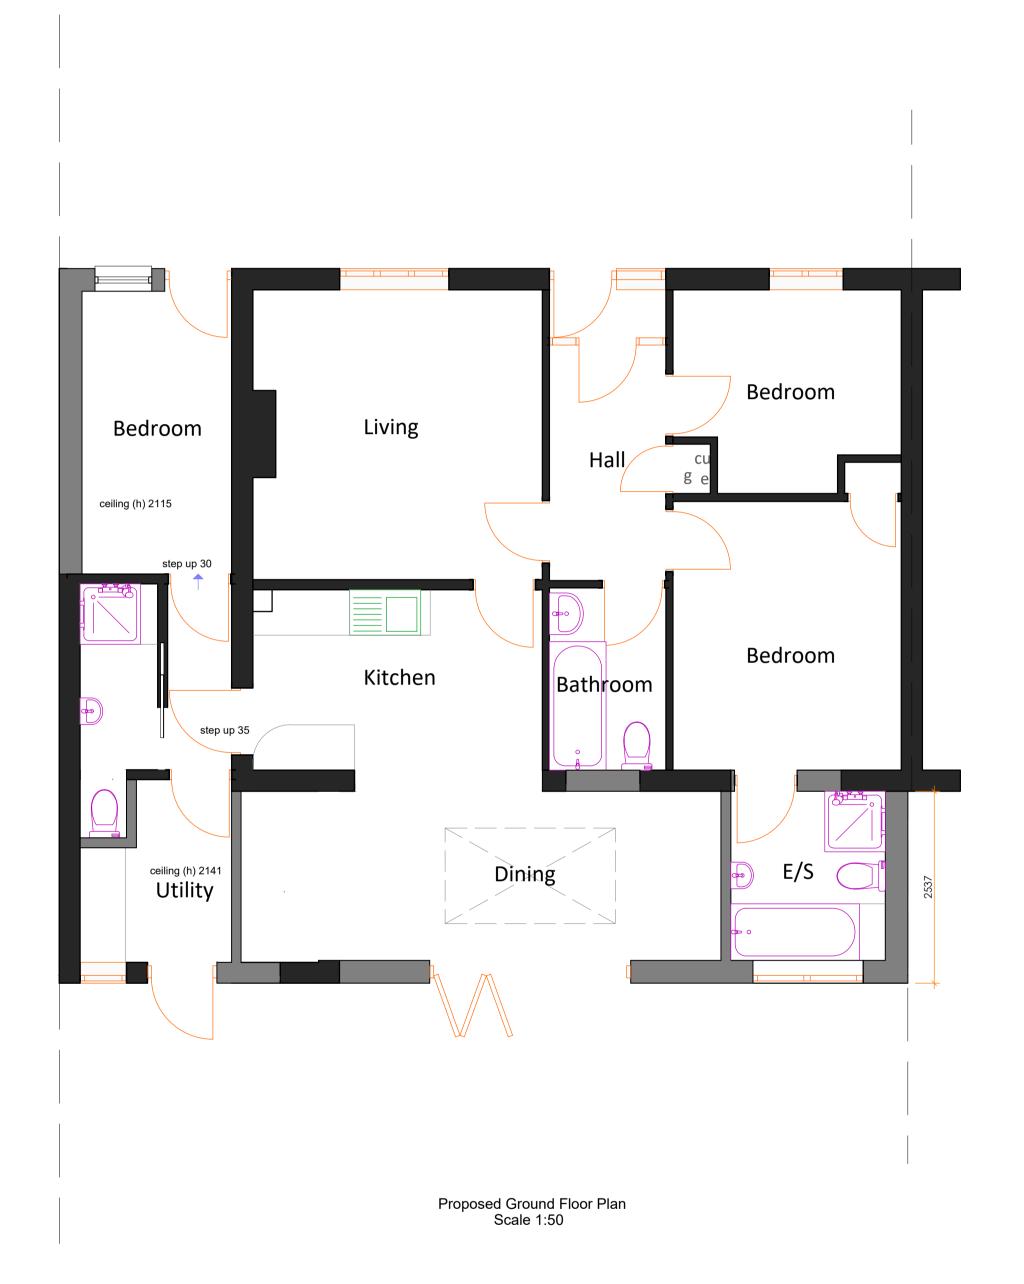

Existing Ground Floor Plan Scale 1:50

Existing Roof Plan Scale 1:50

© 2020 M3 Architectural Design Ltd

Notes

Legend

w - Wardrobe
c - Cupboard
e - Electric Meter
g - Gas Meter
b - Boiler
cu - Consumer unit

All materials to match existing.
 All dimensions shown are structural build sizes

not finished sizes.
3. Do not scale from this drawing (other than for

bo not scale from this drawing (other than for planning purposes).
The Contractor is to verify all dimensions before setting out, commencing work or placing orders.
Any discrepancies to be reported to M3
Architectural Design Ltd.