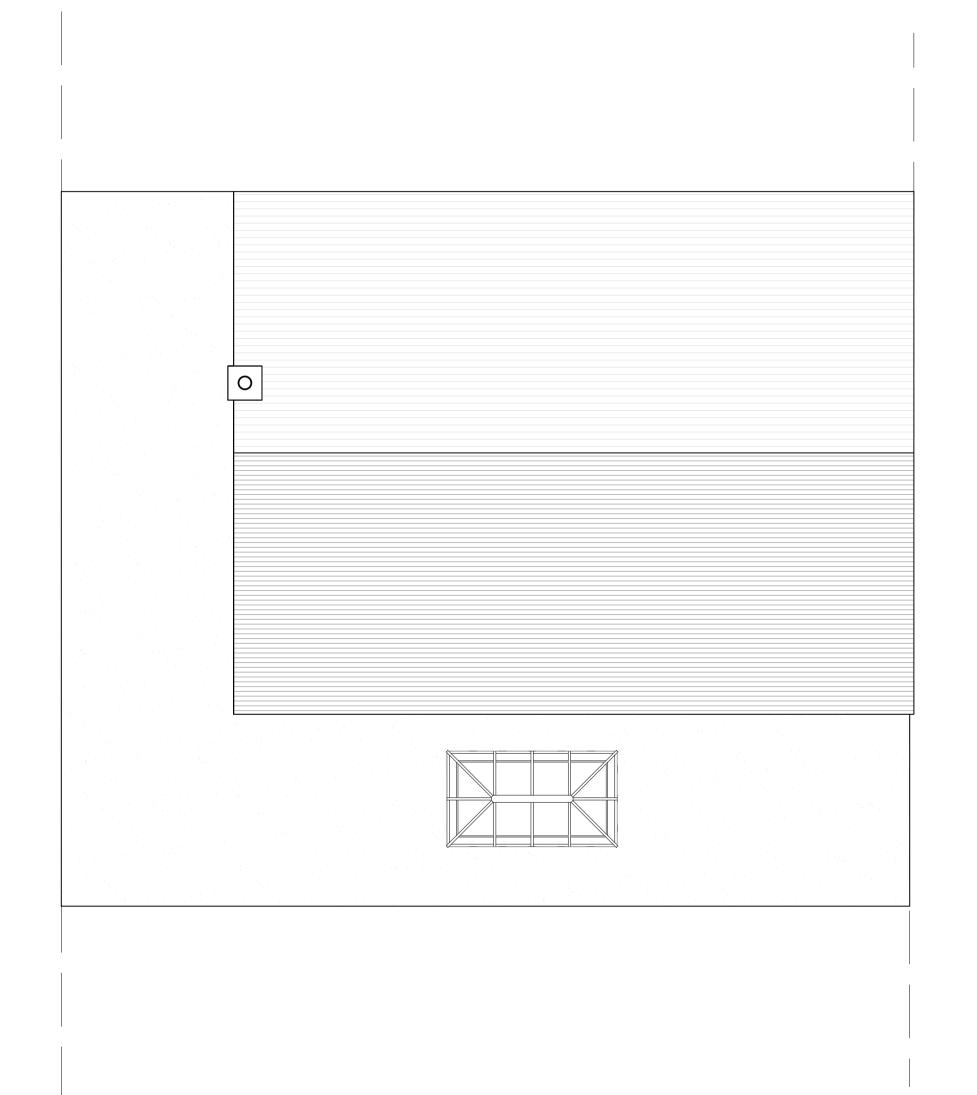

Proposed Roof Plan Scale 1:50 B 08.12.20 Updated to suit client comments (08.12.20)

A 01.12.20 Updated to suit client comments (30.11.20)

Rev Date Description

Project
Proposed Extension

Notes

Legend

w - Wardrobe
c - Cupboard
e - Electric Meter
g - Gas Meter
b - Boiler
cu - Consumer unit

All materials to match existing.
 All dimensions shown are structural build sizes

not finished sizes.
3. Do not scale from this drawing (other than for

planning purposes).

4. The Contractor is to verify all dimensions before setting out, commencing work or placing orders.

5. Any discrepancies to be reported to M3 Architectural Design Ltd.

25 Swan Lane, Sandhurst

DH8 0TW

Client

Drawing Title Proposed Ground Floor Plan

Date Drawing No. Rev 09.11.20 1778-200 B

Page Size Scale

1:50