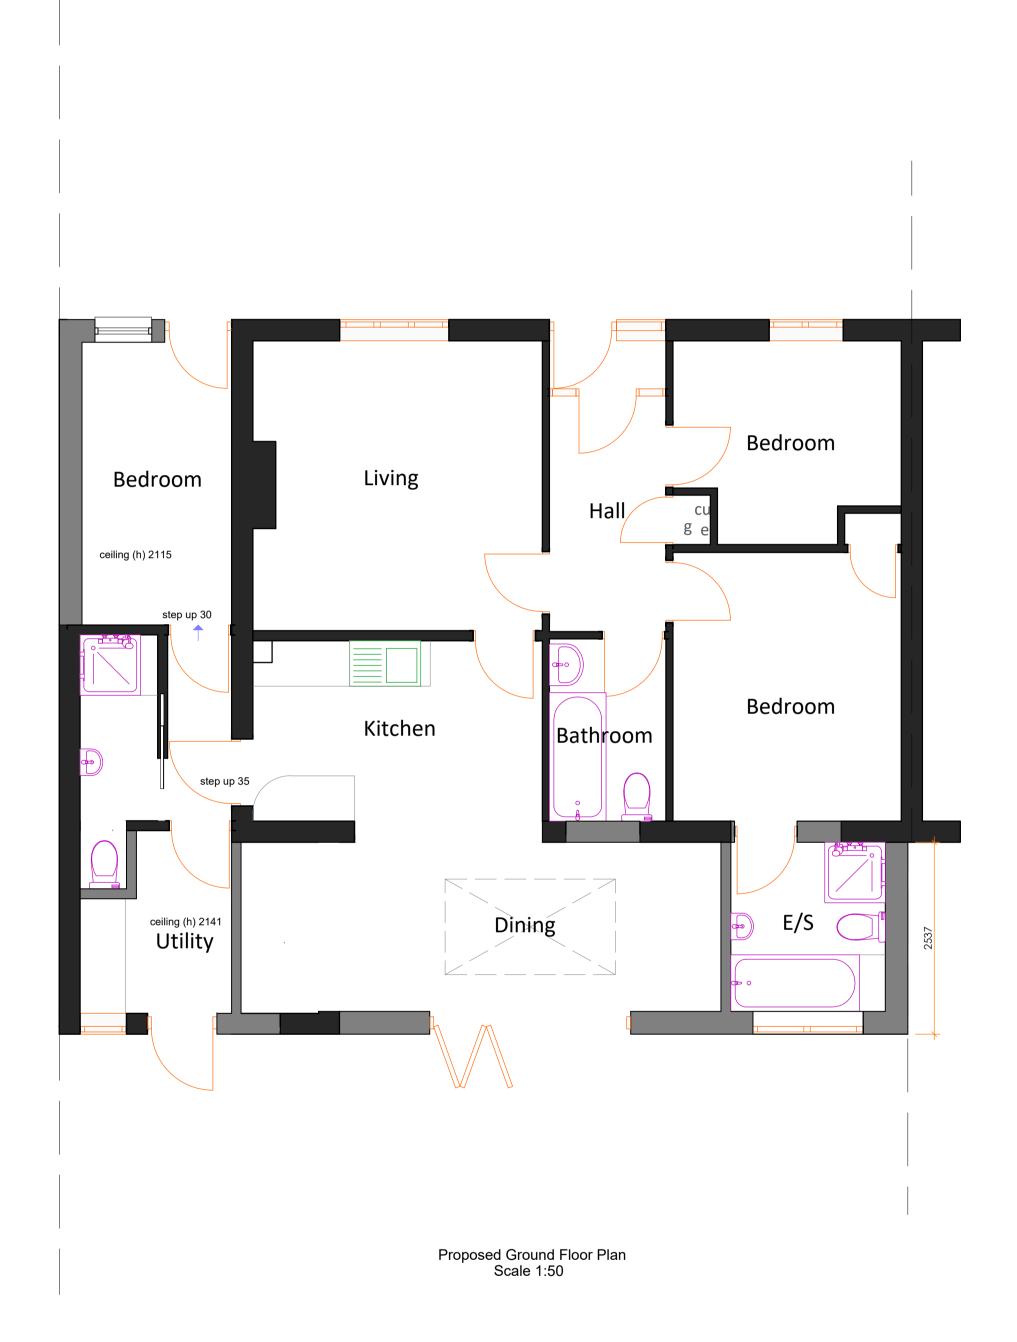

All materials to match existing.
 All dimensions shown are structural build sizes not finished sizes.
 Do not scale from this drawing (other than for planning purposes).
 The Contractor is to verify all dimensions before setting out, commencing work or placing orders.
 Any discrepancies to be reported to M3 Architectural Design Ltd.

w - Wardrobe
c - Cupboard
e - Electric Meter
g - Gas Meter
b - Boiler
cu - Consumer unit

Legend

B 08.12.20 Updated to suit client comments (08.12.20)

A 01.12.20 Updated to suit client comments (30.11.20)

Rev Date Description

Project
Proposed Extension

25 Swan Lane, Sandhurst DH8 0TW

Client -

Drawing Title Proposed Ground Floor Plan

Date Drawing No. Rev 09.11.20 1778-200 B

1778-200 B

Page Size Scale

1:50

M3 Architectural Design Ltd Basepoint Centres Ltd 377-399 London Road Camberley GU15 3HL

t:01276 300024
e: info@m3architecturaldesign.co.uk
w: www.m3architecturaldesign.co.uk
© 2020 M3 Architectural Design Ltd