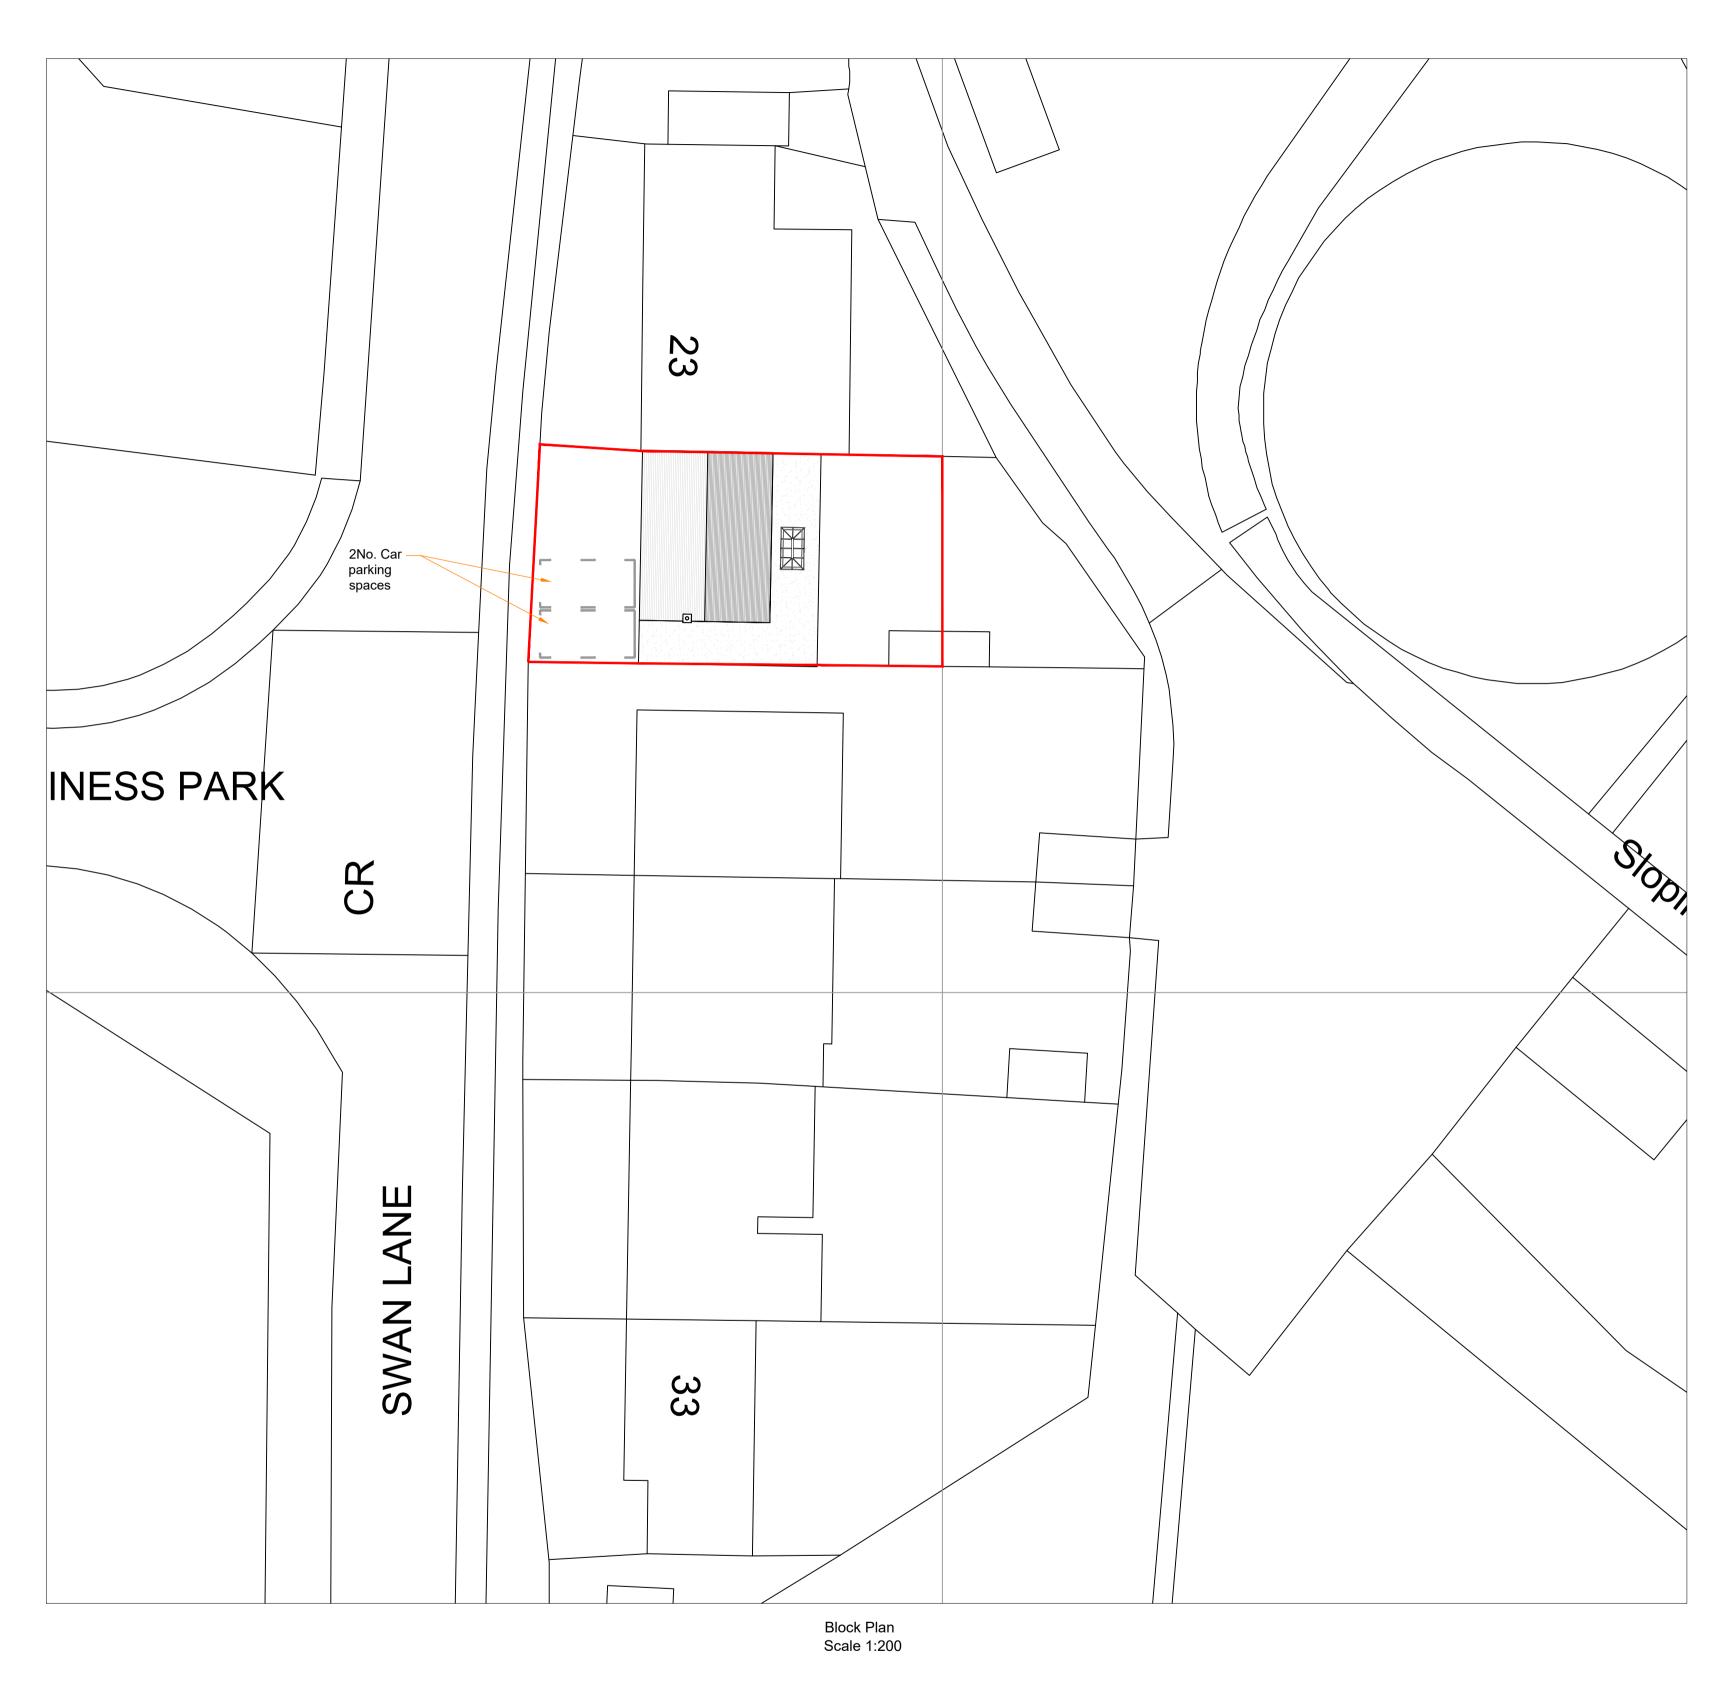

A 09.01.21 Car parking spaces added. Rev Date Description

Project Proposed Extension

25 Swan Lane, Sandhurst

Client

**Drawing Title** Site Location and Block Plan

Date Drawing No. Rev 09.11.20 1778-010 A

> Page Size Scale AS SHOWN