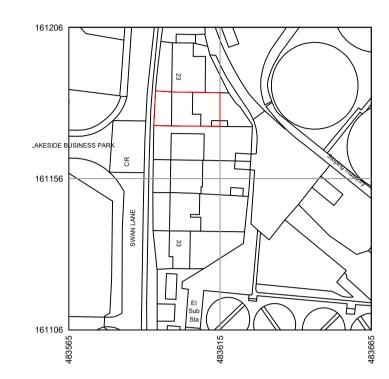

Site Location Scale 1:1250

Notes

All materials to match existing.
 All dimensions shown are structural build sizes

not finished sizes.
3. Do not scale from this drawing (other than for

5. Do not scale from this drawing (other than for planning purposes).
4. The Contractor is to verify all dimensions before setting out, commencing work or placing orders.
5. Any discrepancies to be reported to M3
Architectural Design Ltd.

OS Map Licence

Crown copyright 2018. Supplied by Copla Ltd., trading as UKPlanningMaps.com a licensed Ordnance Survey partner (100054135). Data licenced for 1 year, expiring 14 December 2021. Unique plan reference: v1c/548460/742746