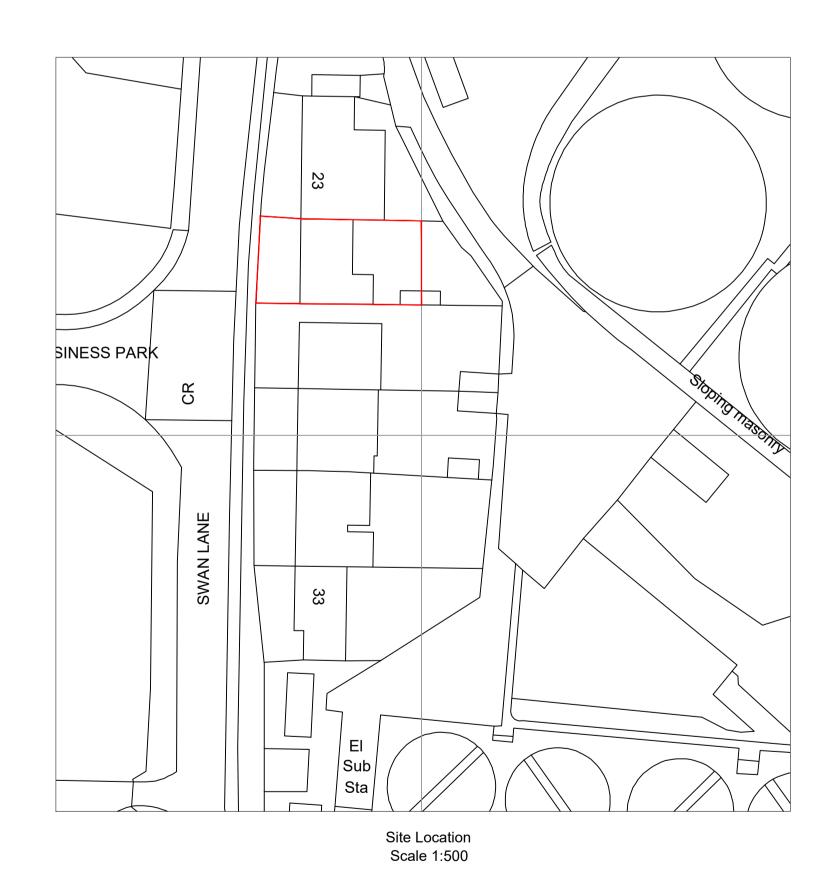

Site Location Scale 1:1250

Notes

All materials to match existing.
 All dimensions shown are structural build sizes

not finished sizes.
3. Do not scale from this drawing (other than for

5. Do not scale from this drawing (other than for planning purposes).
4. The Contractor is to verify all dimensions before setting out, commencing work or placing orders.
5. Any discrepancies to be reported to M3
Architectural Design Ltd.

OS Map Licence

Crown copyright 2018. Supplied by Copla Ltd., trading as UKPlanningMaps.com a licensed Ordnance Survey partner (100054135). Data licenced for 1 year, expiring 14 December 2021. Unique plan reference: v1c/548460/742746