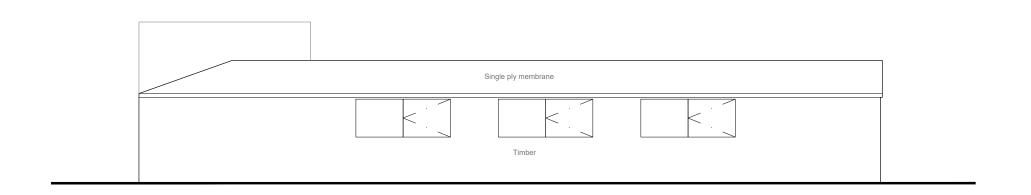

riha is a Limited Liability Company registered in England and Wales (8017333). ≡ this drawing is to be read in conjunction with other drawings and specifications produced by riha and other consultants and supplier information. ≡ all dimensions are in millimeters unless otherwise stated. ≡ all information subject to detail site survey. ≡ This drawing is copyright © 2020 of riha Architects Ltd. It must not be copied or reproduced without the express approval of the owner.



PROPOSED WEST ELEVATION



PROPOSED WEST FACING COURTYARD ELEVATION





## FOR PLANNING

A Window positions ameni / Plan Option REV DESCRIPTION

VB RH 15/12/20 VB RH 02/12/20 BY CHK DATE

6a Station Parade London Road Sunningdale SL5 0EP

PTION BY