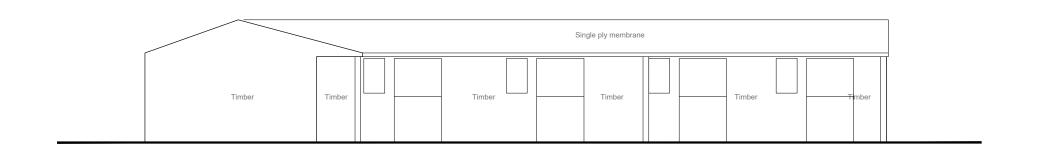

riha is a Limited Liability Company registered in England and Wales (8017333). ≡ this drawing is to be read in conjunction with other drawings and specifications produced by riha and other consultants and supplier information. ≡ all dimensions are in millimeters unless otherwise stated. ≡ all information subject to detail site survey. ≡ This drawing is copyright © 2020 of riha Architects Ltd. It must not be copied or reproduced without the express approval of the owner.



PROPOSED WEST ELEVATION



PROPOSED WEST FACING COURTYARD ELEVATION





## FOR PLANNING

A Window positions ameni / Plan Option REV DESCRIPTION

VB RH 15/12/20 VB RH 02/12/20 BY CHK DATE

6a Station Parade London Road Sunningdale SL5 0EP

PTION BY