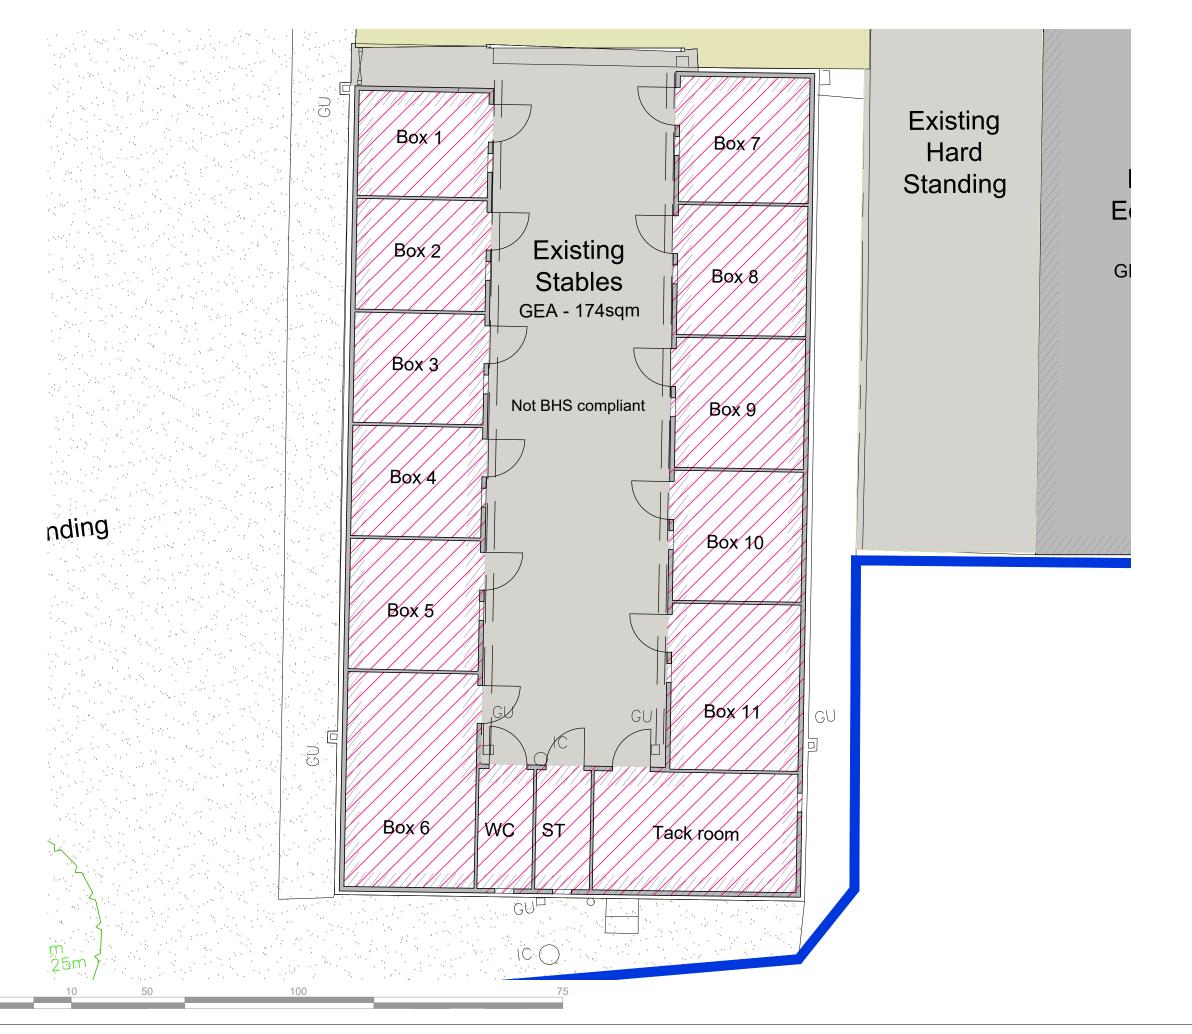

riha is a Limited Liability Company registered in England and Wales (8017333). = this drawing is to be read in conjunction with other drawings and specifications produced by riha and other consultants and supplier information. = all dimensions are in millimeters unless otherwise stated. = all information subject to detail site survey. = This drawing is copyright @ 2020 of ripla Architects Ltd. It must not be copied or reproduced without the express approval of the owner.





Stables to BHS standards 12x12 ft horse Foal box to 14 x 14ft BHS stipulates

## **RECEIVED**

22/12/2020 20/01071/FUL



## FOR PLANNING

/ Plan Option REV DESCRIPTION

GA\_1002