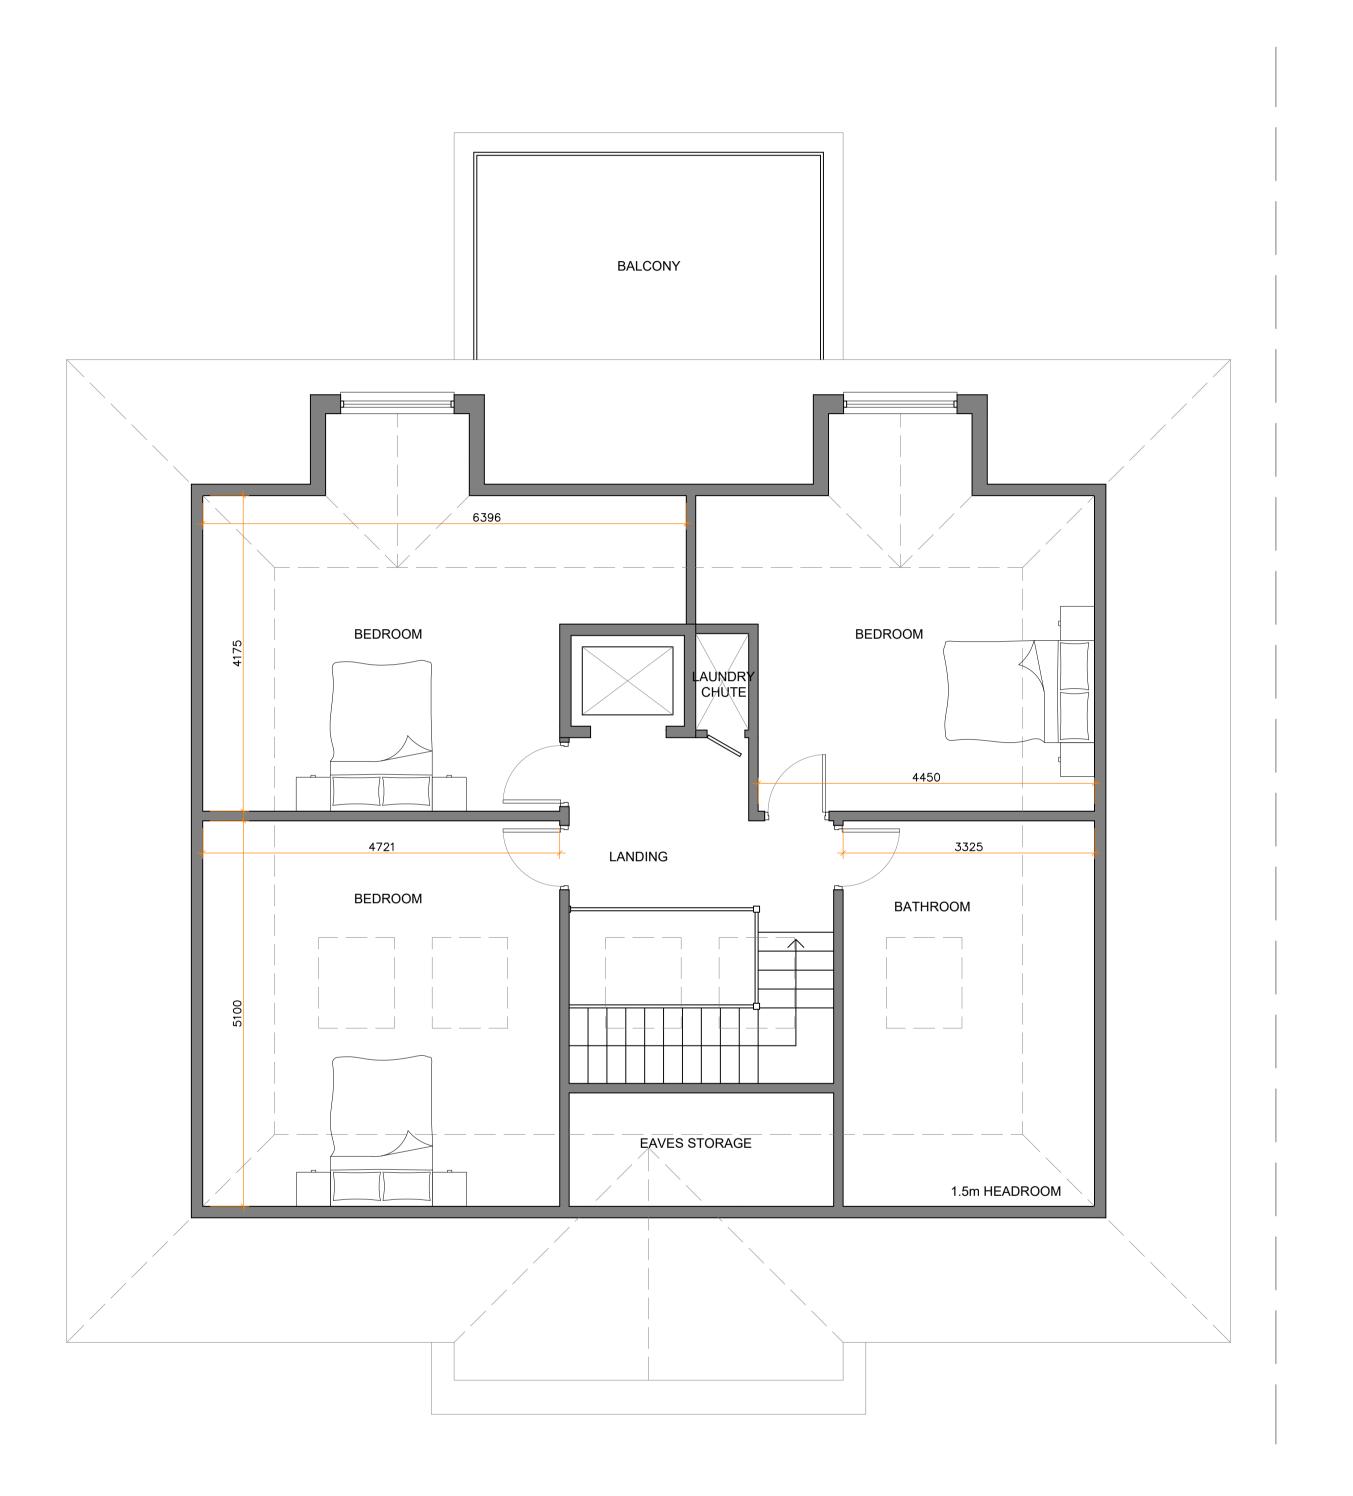

Proposed Loft Plan Scale 1:50

Total Internal Floor Area 495 m²

Proposed Roof Plan Scale 1:50

Notes All materials to match existing.
All dimensions shown are structural build sizes

All dimensions shown are structural build sizes not finished sizes.
Do not scale from this drawing (other than for Building Control purposes).
The Contractor is to verify all dimensions before setting out, commencing work or placing orders.
Any discrepancies to be reported to M3 Architectural Design Ltd.

Legend

w - Wardrobe c - Cupboard e - Electric Meter g - Gas Meter b - Boiler

cu - Consumer unit

SUPERSEDED Fractional Forest

Rev Date Description

Detached House & Rear Annex

1 Richmond Road

Client