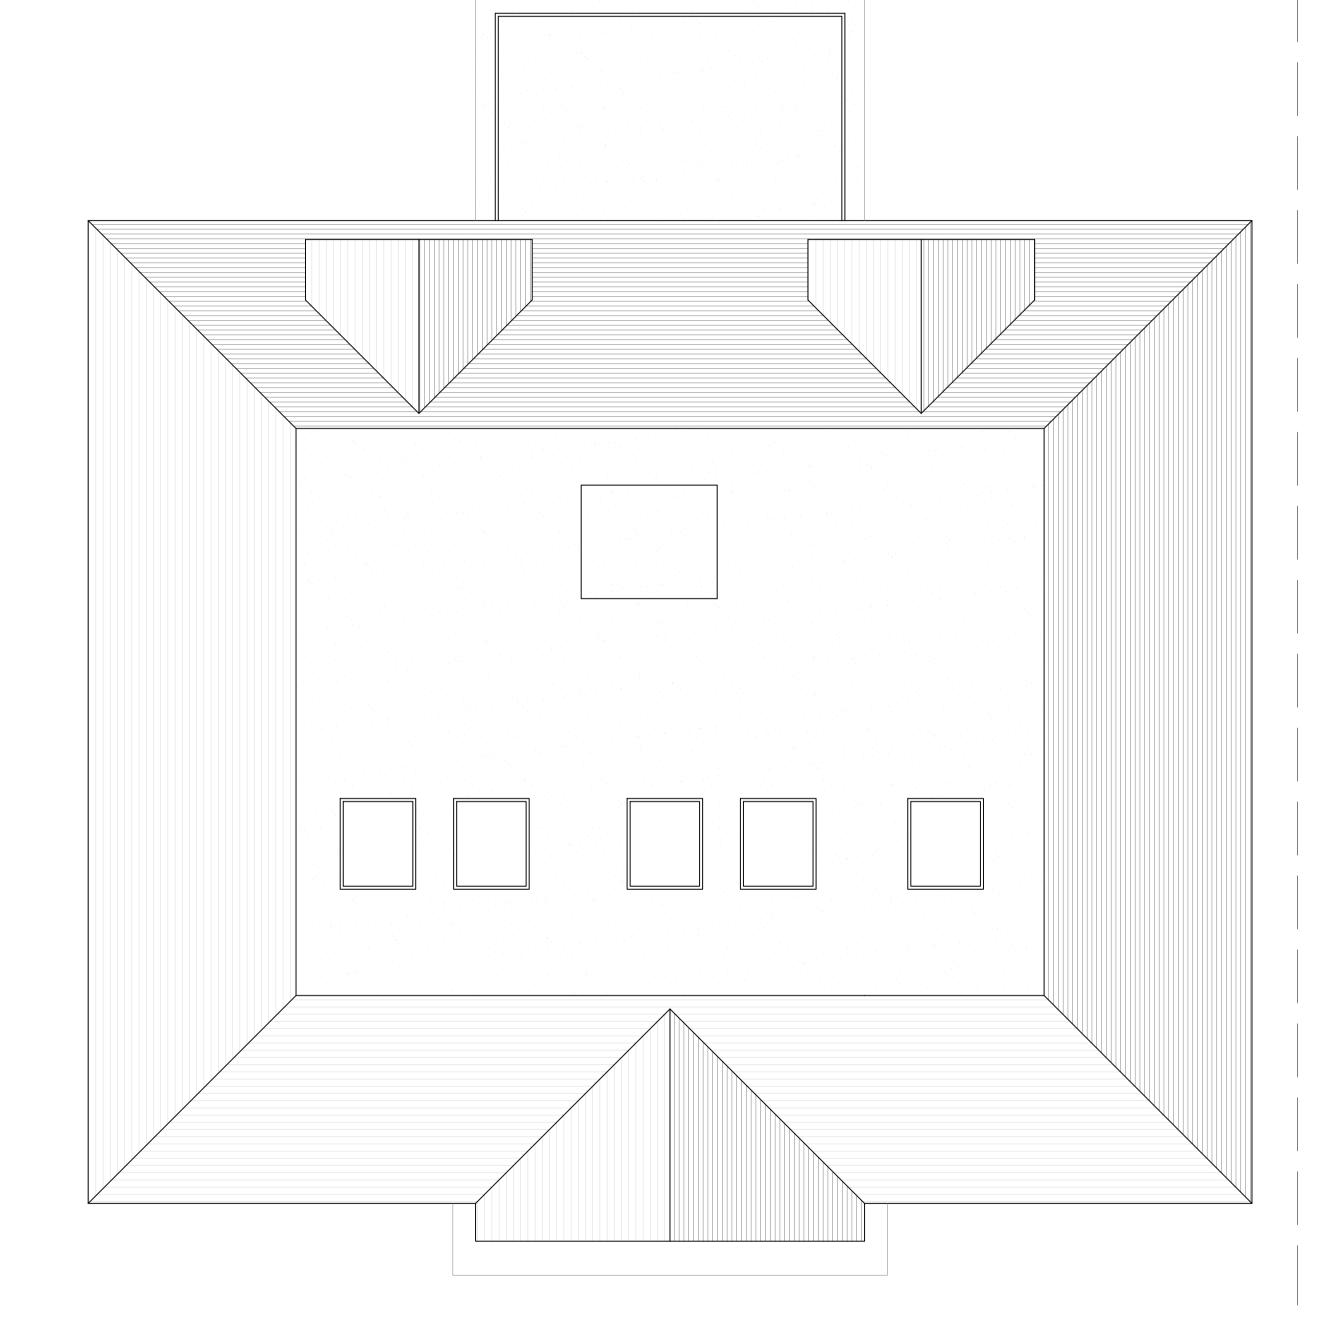

Proposed Loft Plan Scale 1:50

Total Internal Floor Area 495 m²

Proposed Roof Plan Scale 1:50

Notes All materials to match existing.
All dimensions shown are structural build sizes

All dimensions shown are structural build sizes not finished sizes.
Do not scale from this drawing (other than for Building Control purposes).
The Contractor is to verify all dimensions before setting out, commencing work or placing orders.
Any discrepancies to be reported to M3 Architectural Design Ltd.