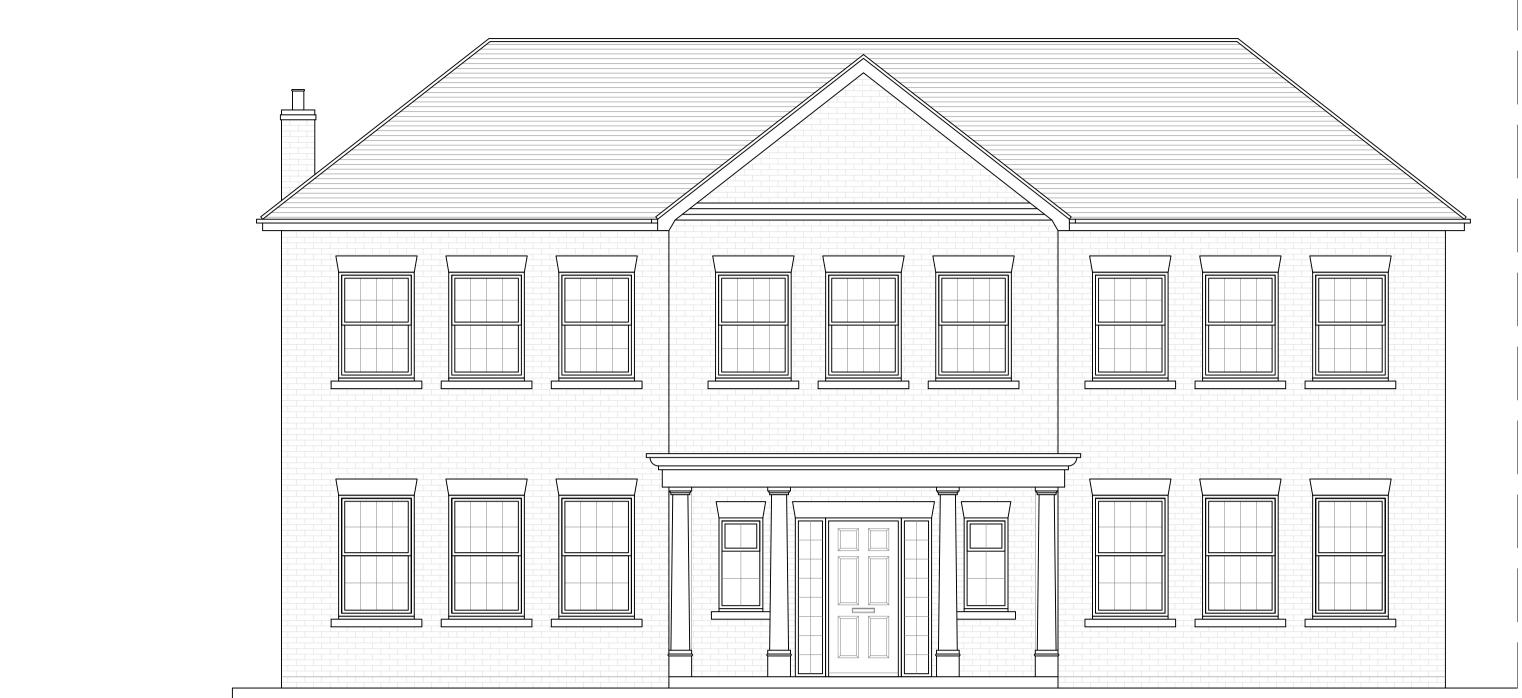

Proposed Front Elevation Scale 1:50

Proposed Rear Elevation Scale 1:50

| А                                                                                                                                                                                                                                   | 14.12.20         | Parking for 4 cars, chimney to lounge cycle and bin store added. |
|-------------------------------------------------------------------------------------------------------------------------------------------------------------------------------------------------------------------------------------|------------------|------------------------------------------------------------------|
| Rev                                                                                                                                                                                                                                 | Date             | Description                                                      |
| Architecturaldesign<br>Project<br>Detached House & Rear Annex                                                                                                                                                                       |                  |                                                                  |
| 1 Richmond Road<br>-                                                                                                                                                                                                                |                  |                                                                  |
|                                                                                                                                                                                                                                     | Client<br>-      |                                                                  |
| Drawing Title<br>Proposed Detached House Elevations                                                                                                                                                                                 |                  |                                                                  |
|                                                                                                                                                                                                                                     | Date<br>01.12.20 | Drawing No. Rev<br>1634-202 A                                    |
|                                                                                                                                                                                                                                     |                  | Page Size Scale<br>A1 1:50                                       |
| M3 Architectural Design Ltd<br>Basepoint Centres Ltd<br>377-399 London Road Camberley GU15 3HL<br>t:01276 300024<br>e: info@m3architecturaldesign.co.uk<br>w: www.m3architecturaldesign.co.uk<br>© 2019 M3 Architectural Design Ltd |                  |                                                                  |