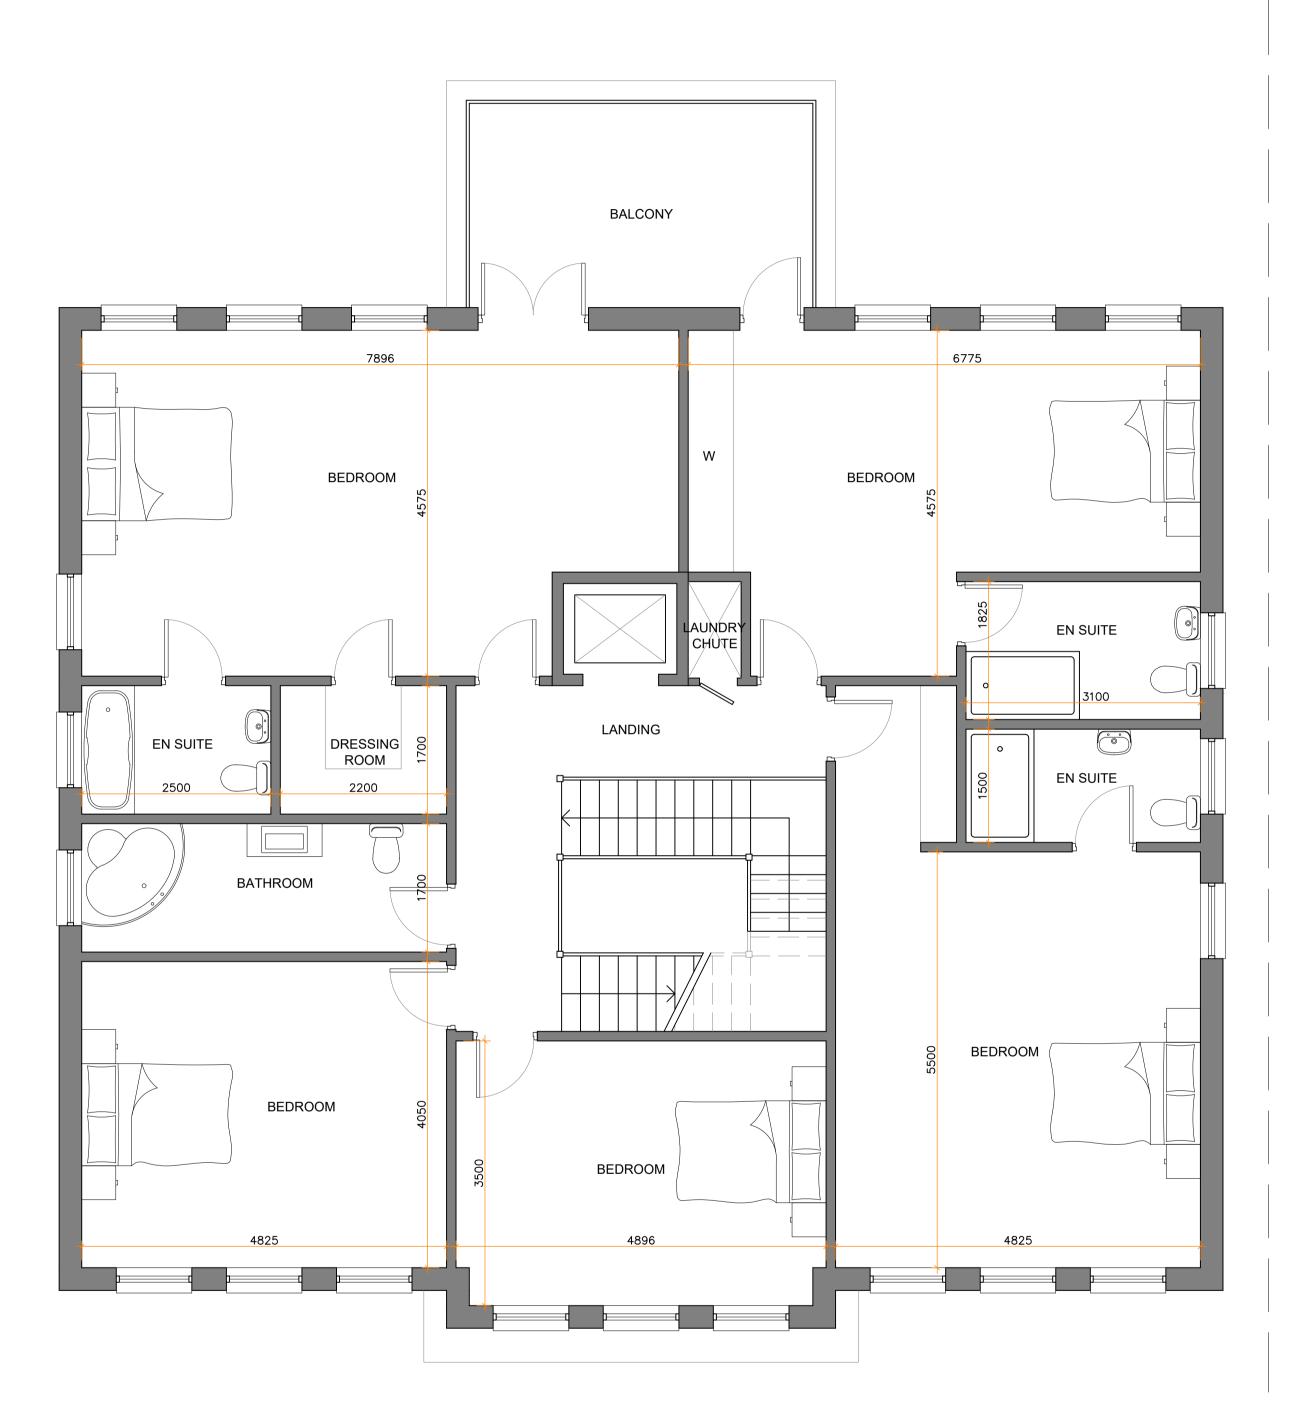

Proposed First Floor Plan Scale 1:50 Proposed Ground Floor Plan Scale 1:50

Notes All materials to match existing.
 All dimensions shown are structural build sizes

All dimensions shown are structural build sizes not finished sizes.
 Do not scale from this drawing (other than for Building Control purposes).
 The Contractor is to verify all dimensions before setting out, commencing work or placing orders.
 Any discrepancies to be reported to M3
 Architectural Design Ltd.

Legend

w - Wardrobe c - Cupboard e - Electric Meter g - Gas Meter b - Boiler

cu - Consumer unit

SUPERSEDED Bracknell Forest Council

1 Richmond Road

Client

**Drawing Title** Proposed Detached House Plans

Drawing No. Rev 01.12.19 1634-200 -