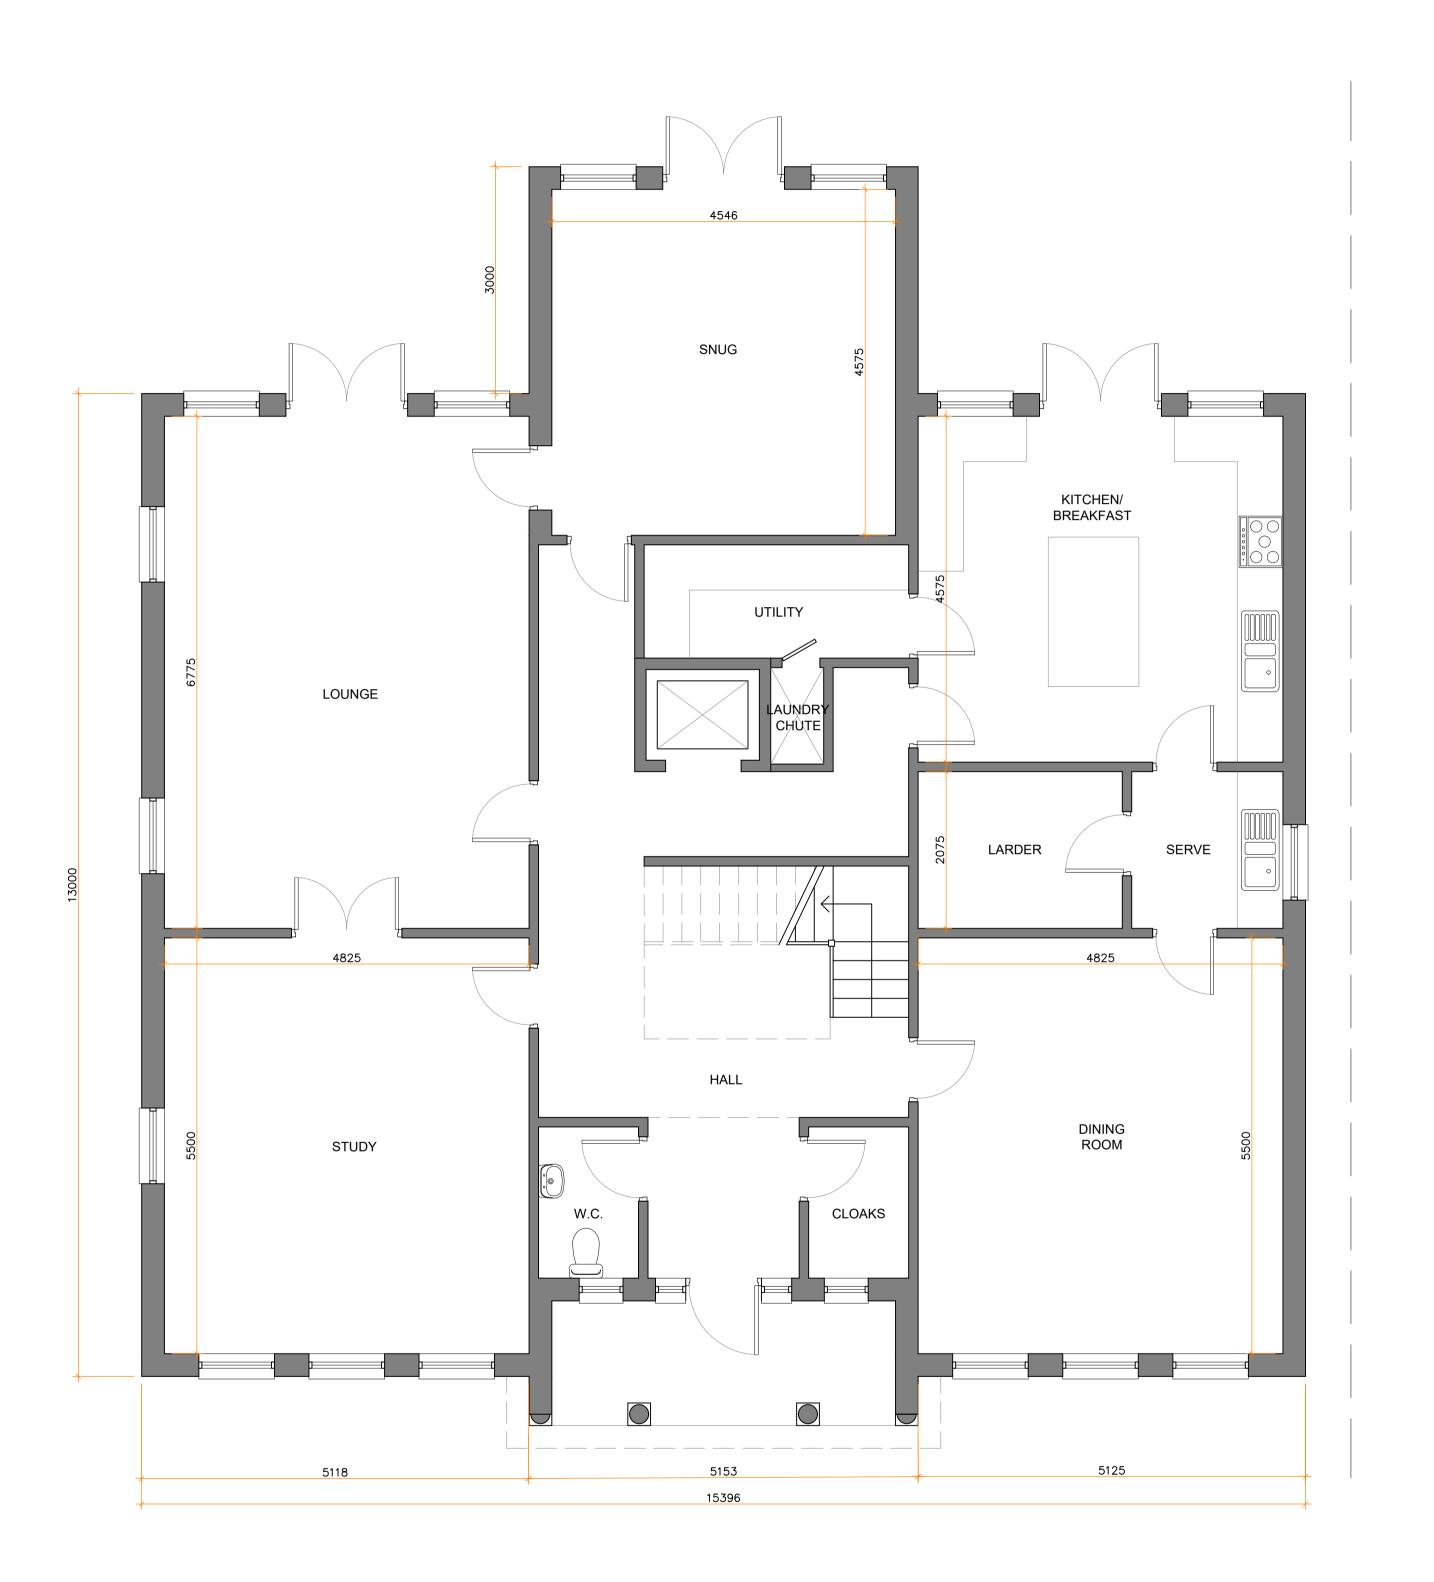

Proposed First Floor Plan Scale 1:50 Proposed Ground Floor Plan Scale 1:50

Notes All materials to match existing.
 All dimensions shown are structural build sizes

All dimensions shown are structural build sizes not finished sizes.
 Do not scale from this drawing (other than for Building Control purposes).
 The Contractor is to verify all dimensions before setting out, commencing work or placing orders.
 Any discrepancies to be reported to M3
 Architectural Design Ltd.

Legend

w - Wardrobe c - Cupboard e - Electric Meter g - Gas Meter b - Boiler

cu - Consumer unit

SUPERSEDED Bracknell Forest Council

1 Richmond Road

Client

**Drawing Title** Proposed Detached House Plans

Drawing No. Rev 01.12.19 1634-200 -