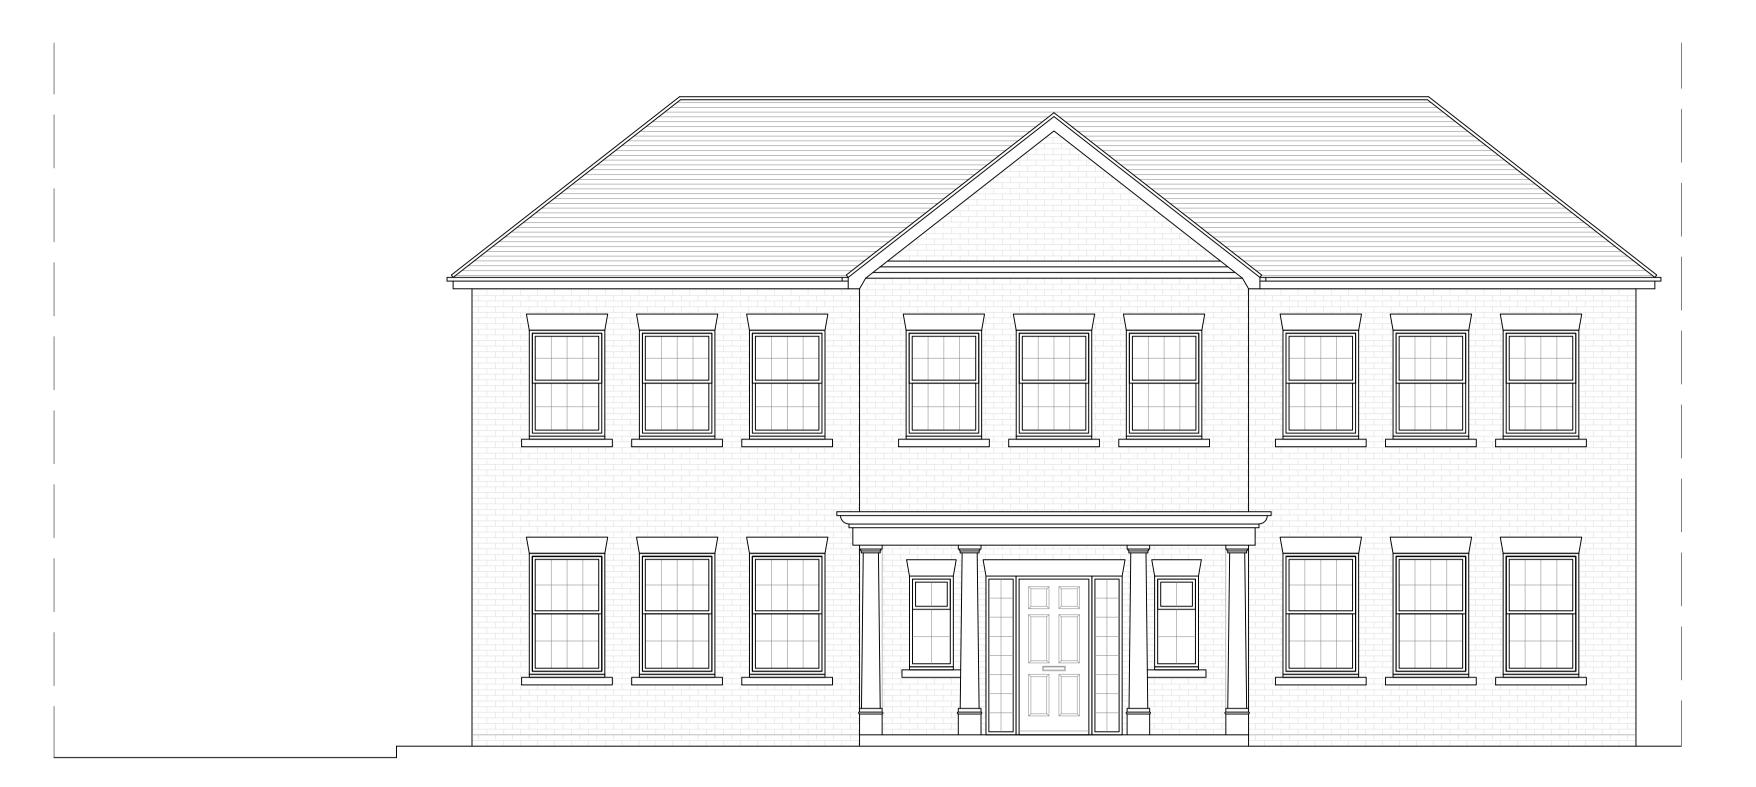

Proposed Front Elevation Scale 1:50

Proposed Rear Elevation Scale 1:50

Notes

- All materials to match existing.
   All dimensions shown are structural build sizes
- not finished sizes.

  3. Do not scale from this drawing (other than for
- Building Control purposes).
  The Contractor is to verify all dimensions before setting out, commencing work or placing orders.
  Any discrepancies to be reported to M3
  Architectural Design Ltd.

Rev Date Description

Detached House & Rear Annex

1 Richmond Road

Client

**Drawing Title** 

Proposed Detached House Elevations

Date 01.12.20 Drawing No. Rev 1634-202 -Page Size Scale

A1 1:50