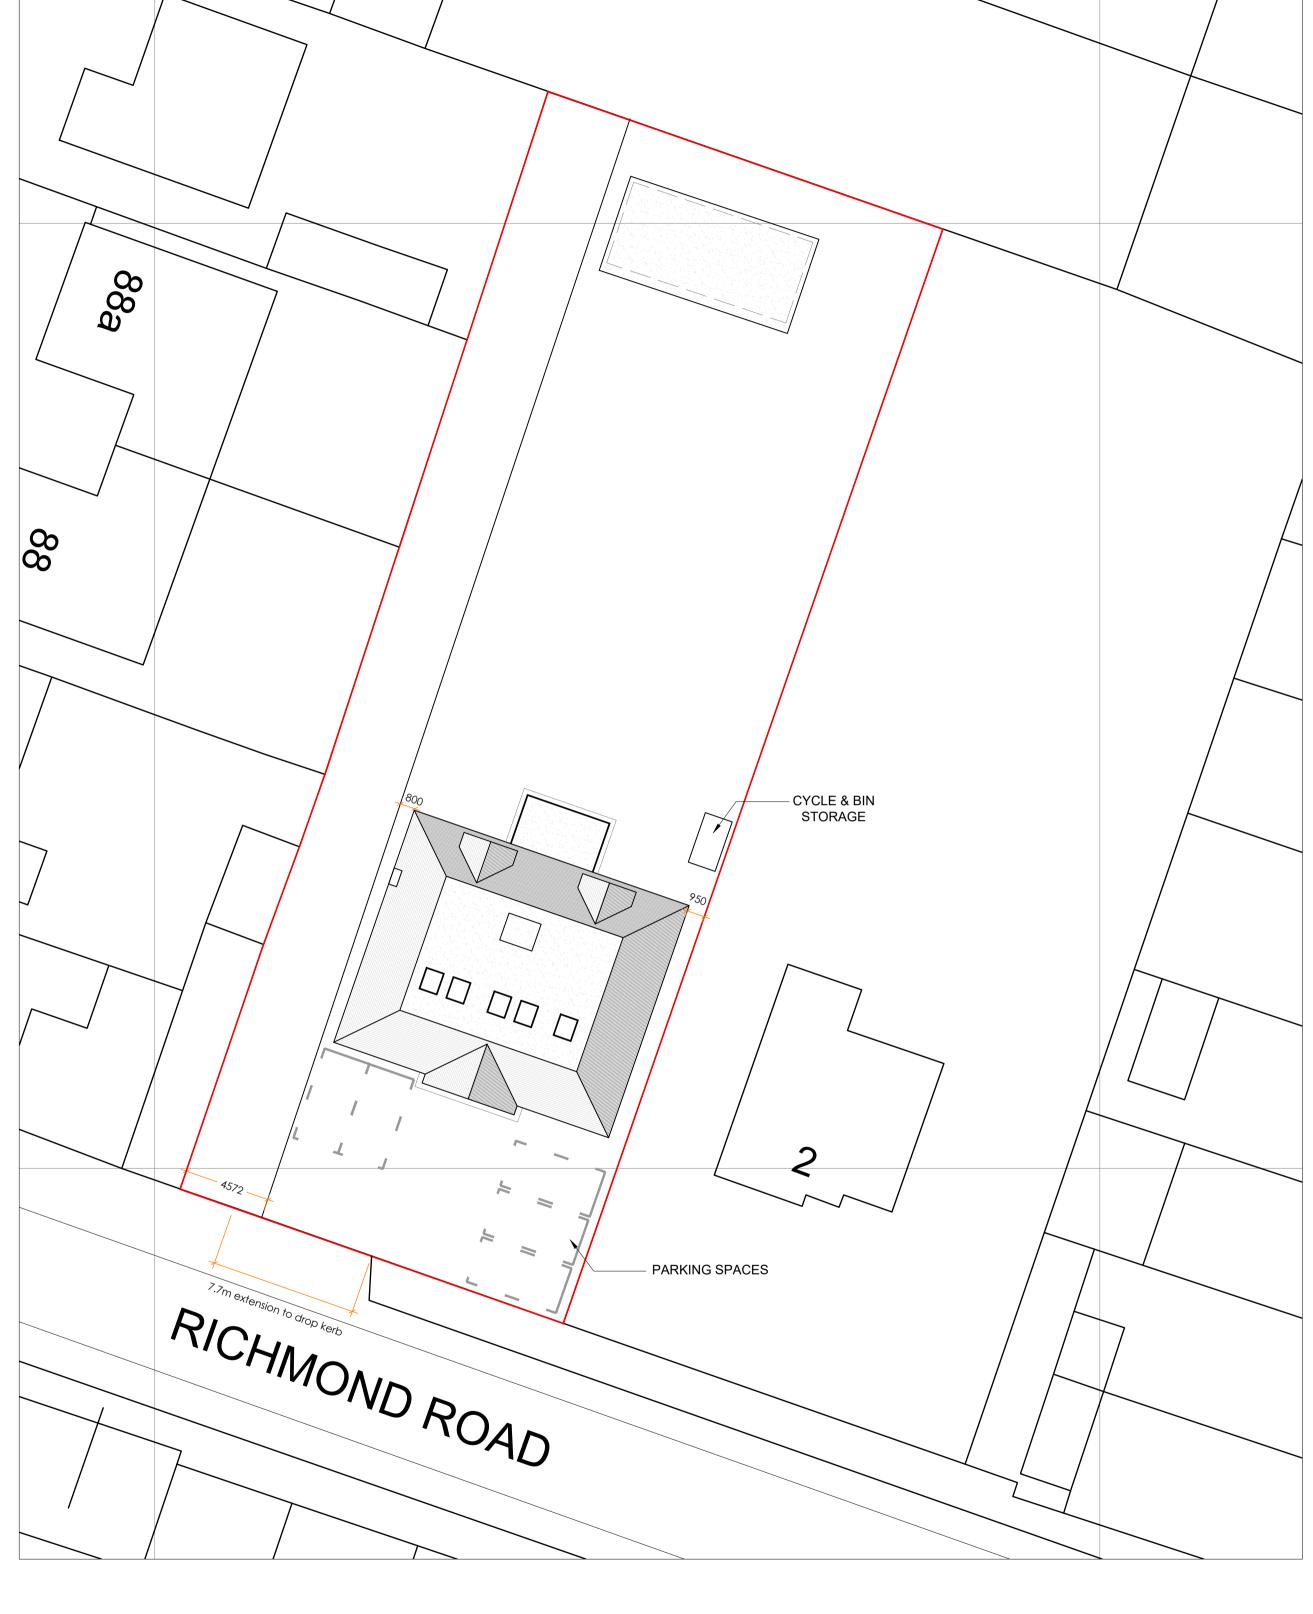

Block Plan

Scale 1:200

not finished sizes.

Notes

All materials to match existing.
 All dimensions shown are structural build sizes

3. Do not scale from this drawing (other than for

Building Control purposes).
The Contractor is to verify all dimensions before setting out, commencing work or placing orders.
Any discrepancies to be reported to M3
Architectural Design Ltd.

RECEIVED

13.01.21 20/01082/FUL

B 12.01.21 Roof light note and additional parking space added A 14.12.20 Parking for 4 cars, chimney to lounge cycle and bin store added. Rev Date Description architecturaldesign Detached House & Rear Annex 1 Richmond Road Client Drawing Title Site Location and Block Plan Date Drawing No. Rev 09.09.19 1634-020 B Page Size Scale AS SHOWN M3 Architectural Design Ltd Basepoint Centres Ltd 377-399 London Road Camberley GU15 3HL 20m