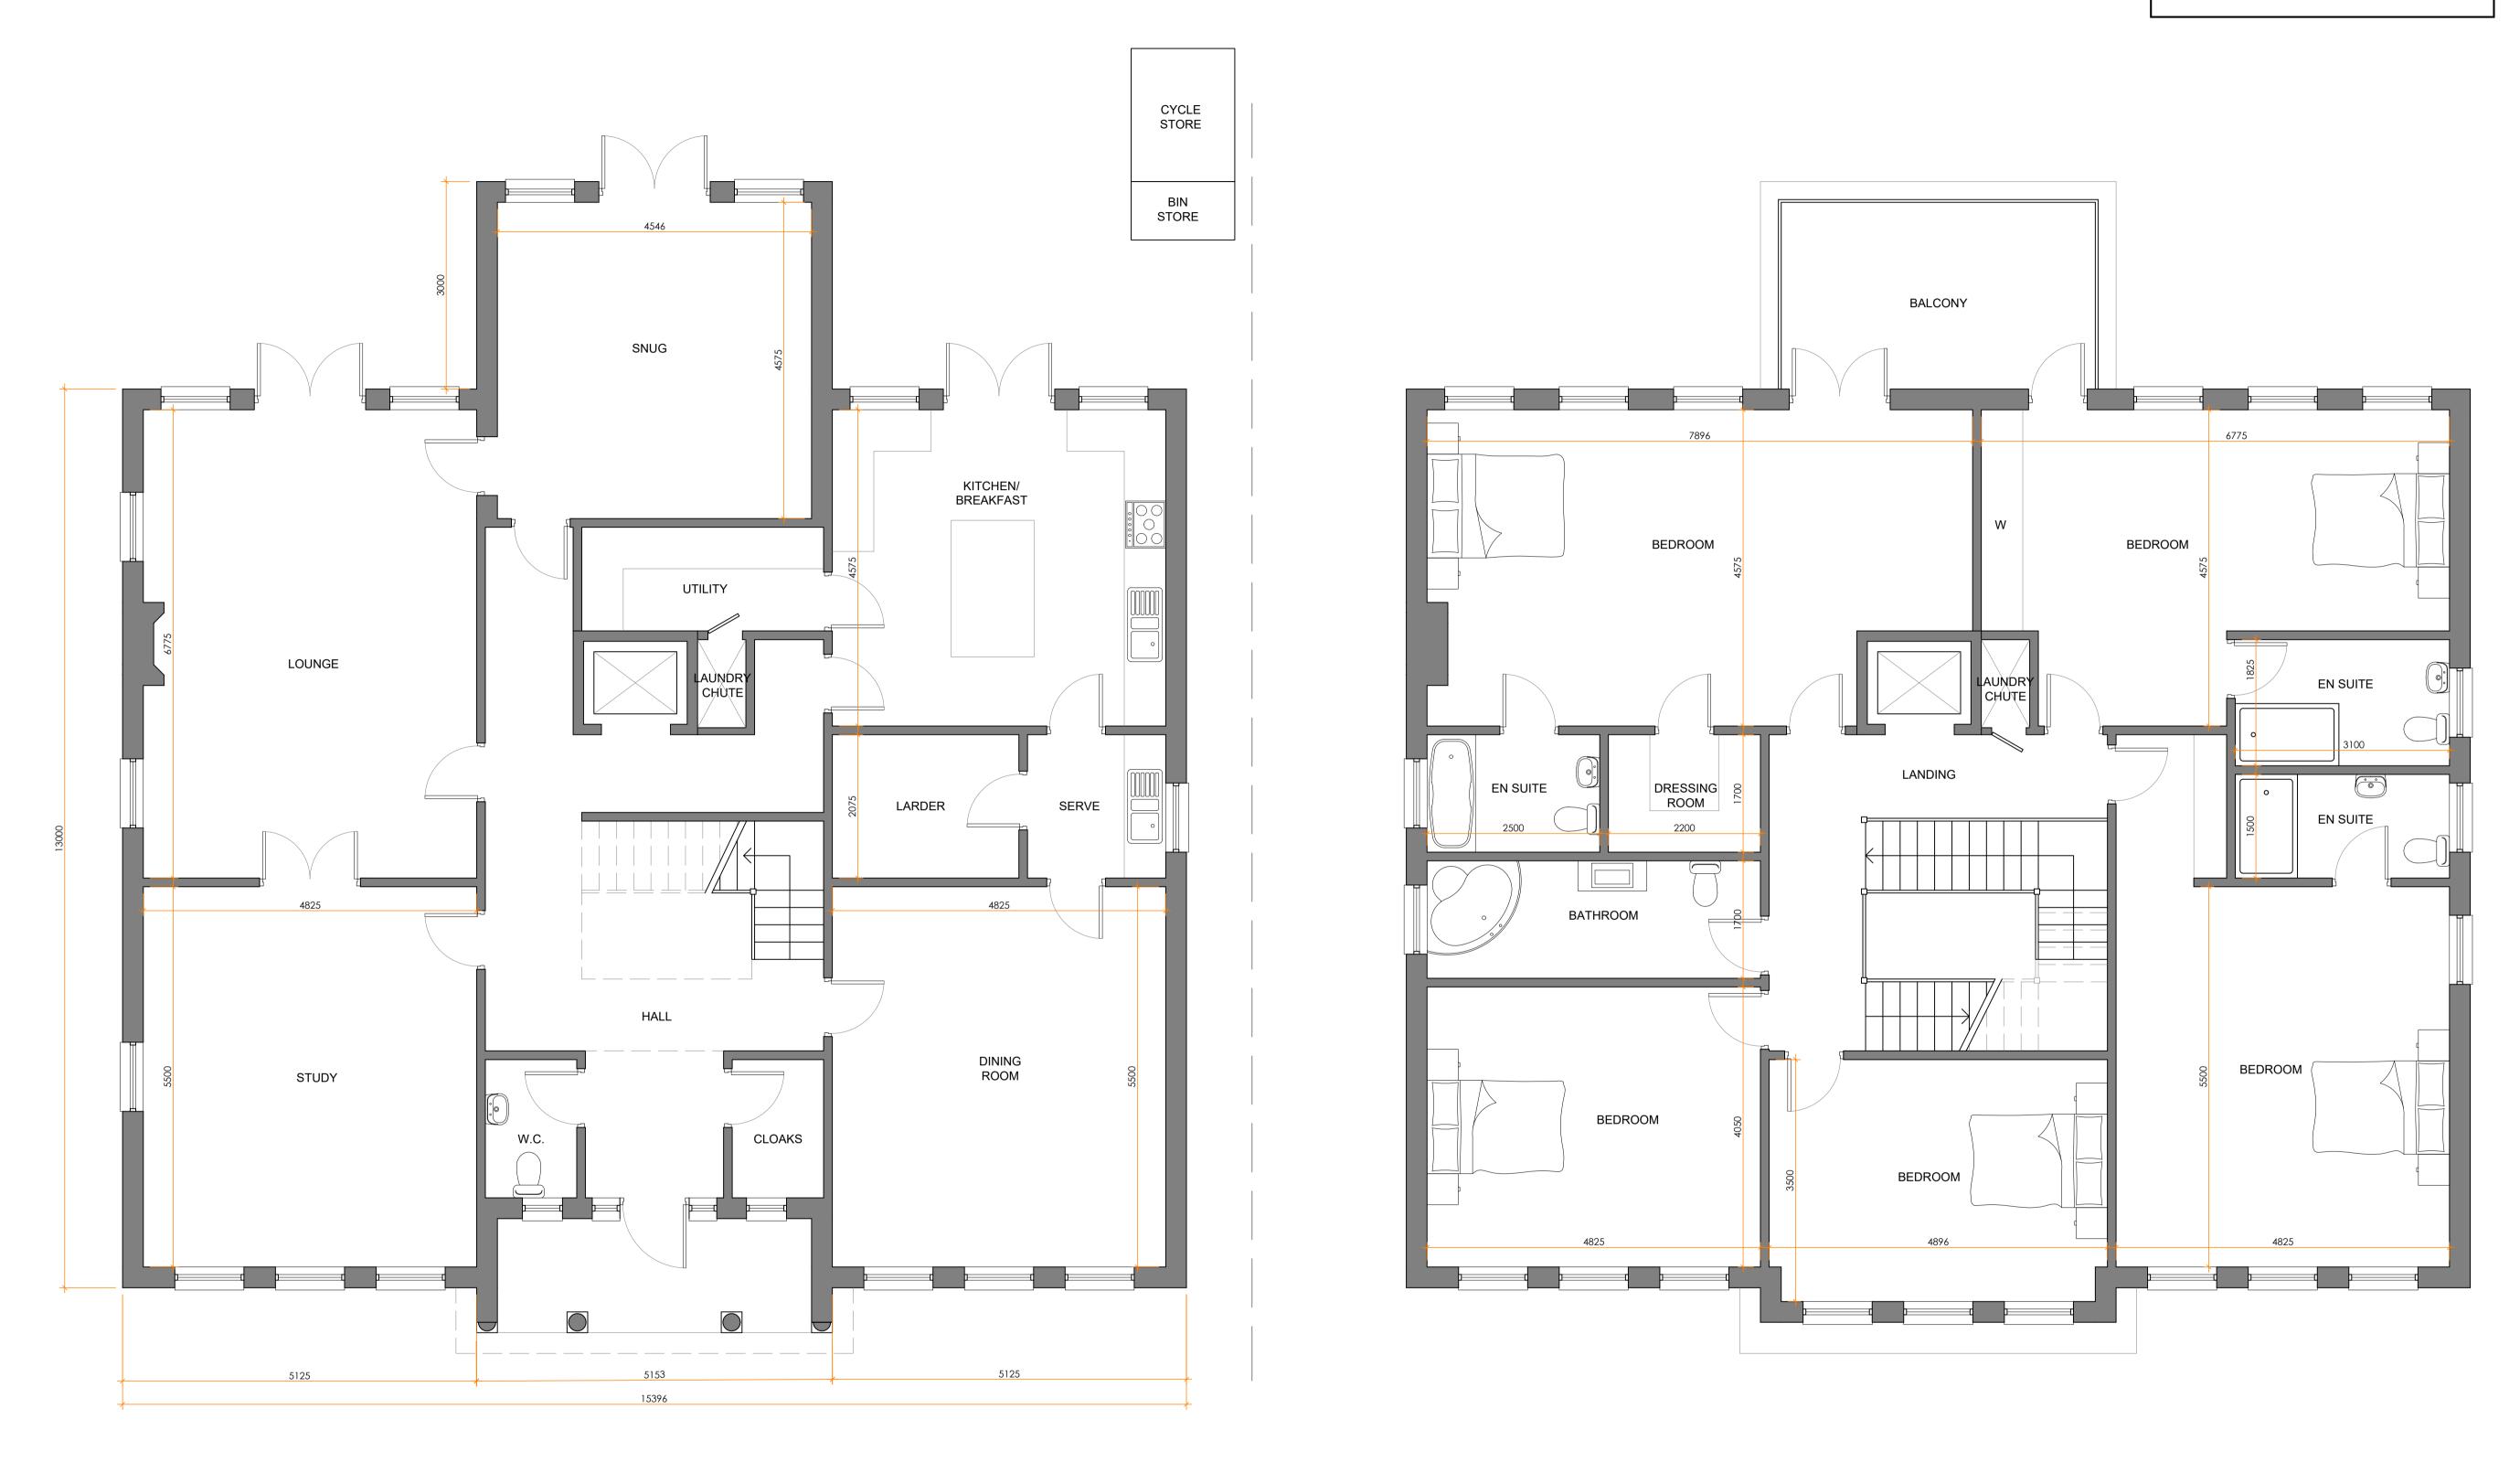

Proposed Ground Floor Plan Scale 1:50

Proposed First Floor Plan Scale 1:50

## RECEIVED 13.01.21 20/01082/FUL

Bracknell Forest Council

| N | 0 | te | s |  |
|---|---|----|---|--|
|   |   |    |   |  |

- All materials to match existing.
   All dimensions shown are structural build sizes

- All dimensions shown are structural build sizes not finished sizes.
   Do not scale from this drawing (other than for Building Control purposes).
   The Contractor is to verify all dimensions before setting out, commencing work or placing orders.
   Any discrepancies to be reported to M3 Architectural Design Ltd.

| Legend |   |                |  |
|--------|---|----------------|--|
| w      | - | Wardrobe       |  |
| С      | - | Cupboard       |  |
| е      | - | Electric Meter |  |
| g      | - | Gas Meter      |  |
| b      | - | Boiler         |  |
| cu     | - | Consumer unit  |  |
|        |   |                |  |

| 14.12.20                                                                                                                                                                                      | Parking for 4 cars, chimney to lounge cycle and bin store added.                                   |  |  |  |  |
|-----------------------------------------------------------------------------------------------------------------------------------------------------------------------------------------------|----------------------------------------------------------------------------------------------------|--|--|--|--|
| Date                                                                                                                                                                                          | Description                                                                                        |  |  |  |  |
| Project<br>Detached House & Rear Annex                                                                                                                                                        |                                                                                                    |  |  |  |  |
| 1 Richmond Road<br>-                                                                                                                                                                          |                                                                                                    |  |  |  |  |
| Client                                                                                                                                                                                        |                                                                                                    |  |  |  |  |
| -                                                                                                                                                                                             |                                                                                                    |  |  |  |  |
| Drawing Title                                                                                                                                                                                 |                                                                                                    |  |  |  |  |
| Proposed Detached House Plans                                                                                                                                                                 |                                                                                                    |  |  |  |  |
| Date<br>01.12.19                                                                                                                                                                              | Drawing No. Rev<br>1634-200 A                                                                      |  |  |  |  |
|                                                                                                                                                                                               | Page Size Scale<br>A1 1:50                                                                         |  |  |  |  |
| M3 Architectural Design Ltd<br>Basepoint Centres Ltd<br>377-399 London Road Camberley GU15 3HL<br>t:01276 300024<br>e: info@m3architecturaldesign.co.uk<br>w: www.m3architecturaldesign.co.uk |                                                                                                    |  |  |  |  |
|                                                                                                                                                                                               | Date Date Project Detached I Richmor Client Drawing T Proposed Date 01.12.19 Mr 377-399 Lo e: info |  |  |  |  |