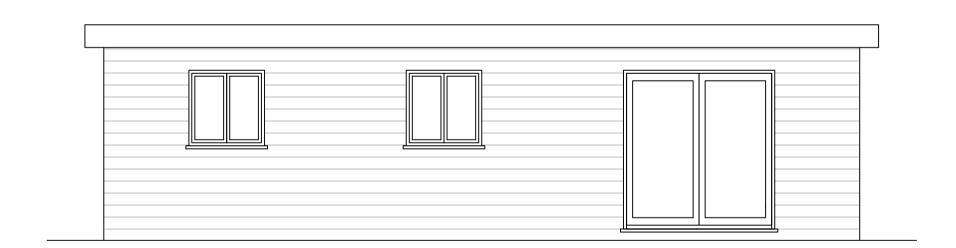

Total Internal Floor Area 38 m²

Proposed Ground Floor Plan Scale 1:50

Proposed Front Elevation Scale 1:50

Proposed Rear Elevation Scale 1:50

Proposed Roof Plan Scale 1:50

Proposed Side Elevation Scale 1:50