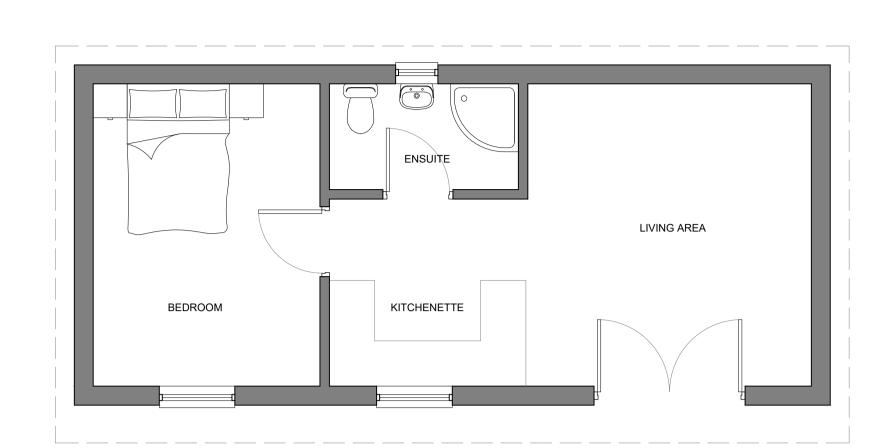

Total Internal Floor Area 38 m²

Proposed Ground Floor Plan Scale 1:50

Proposed Front Elevation Scale 1:50

Proposed Rear Elevation Scale 1:50

Proposed Roof Plan Scale 1:50

Proposed Side Elevation Scale 1:50