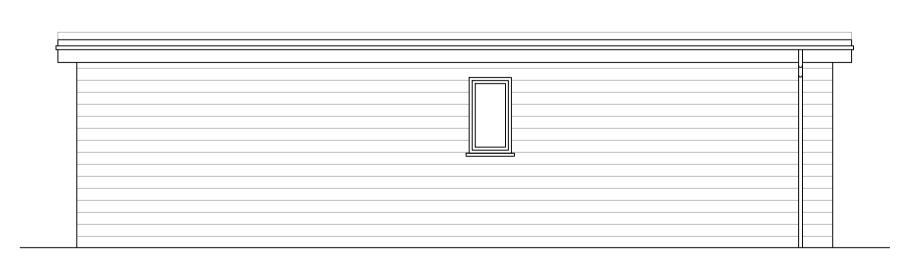

Total Internal Floor Area 38 m²

Proposed Ground Floor Plan Scale 1:50

Proposed Front Elevation Scale 1:50

Proposed Rear Elevation Scale 1:50

Proposed Roof Plan Scale 1:50

Proposed Side Elevation Scale 1:50

Proposed Side Elevation Scale 1:50

Notes

All materials to match existing.
 All dimensions shown are structural build sizes

not finished sizes.
3. Do not scale from this drawing (other than for

Building Control purposes).
The Contractor is to verify all dimensions before setting out, commencing work or placing orders.
Any discrepancies to be reported to M3
Architectural Design Ltd.