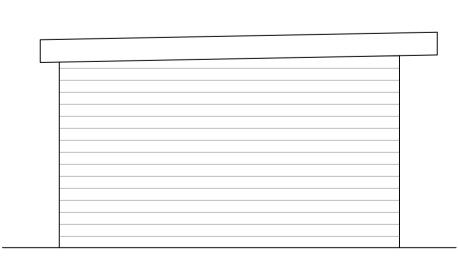

Total Internal Floor Area 38 m²

Proposed Ground Floor Plan Scale 1:50

Proposed Front Elevation Scale 1:50

Proposed Rear Elevation Scale 1:50

Proposed Roof Plan Scale 1:50

Proposed Side Elevation Scale 1:50

Proposed Side Elevation Scale 1:50

Notes

All materials to match existing.
 All dimensions shown are structural build sizes

not finished sizes.
3. Do not scale from this drawing (other than for

Building Control purposes).
The Contractor is to verify all dimensions before setting out, commencing work or placing orders.
Any discrepancies to be reported to M3
Architectural Design Ltd.