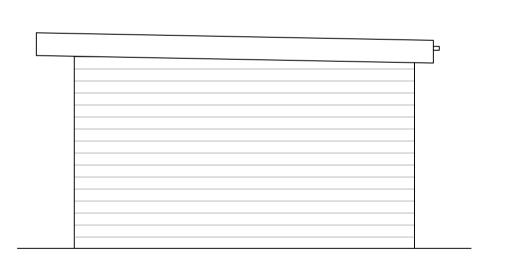

Total Internal Floor Area 38 m²

Proposed Ground Floor Plan Scale 1:50

Proposed Front Elevation Scale 1:50

Proposed Rear Elevation Scale 1:50

Proposed Roof Plan Scale 1:50

Proposed Side Elevation Scale 1:50