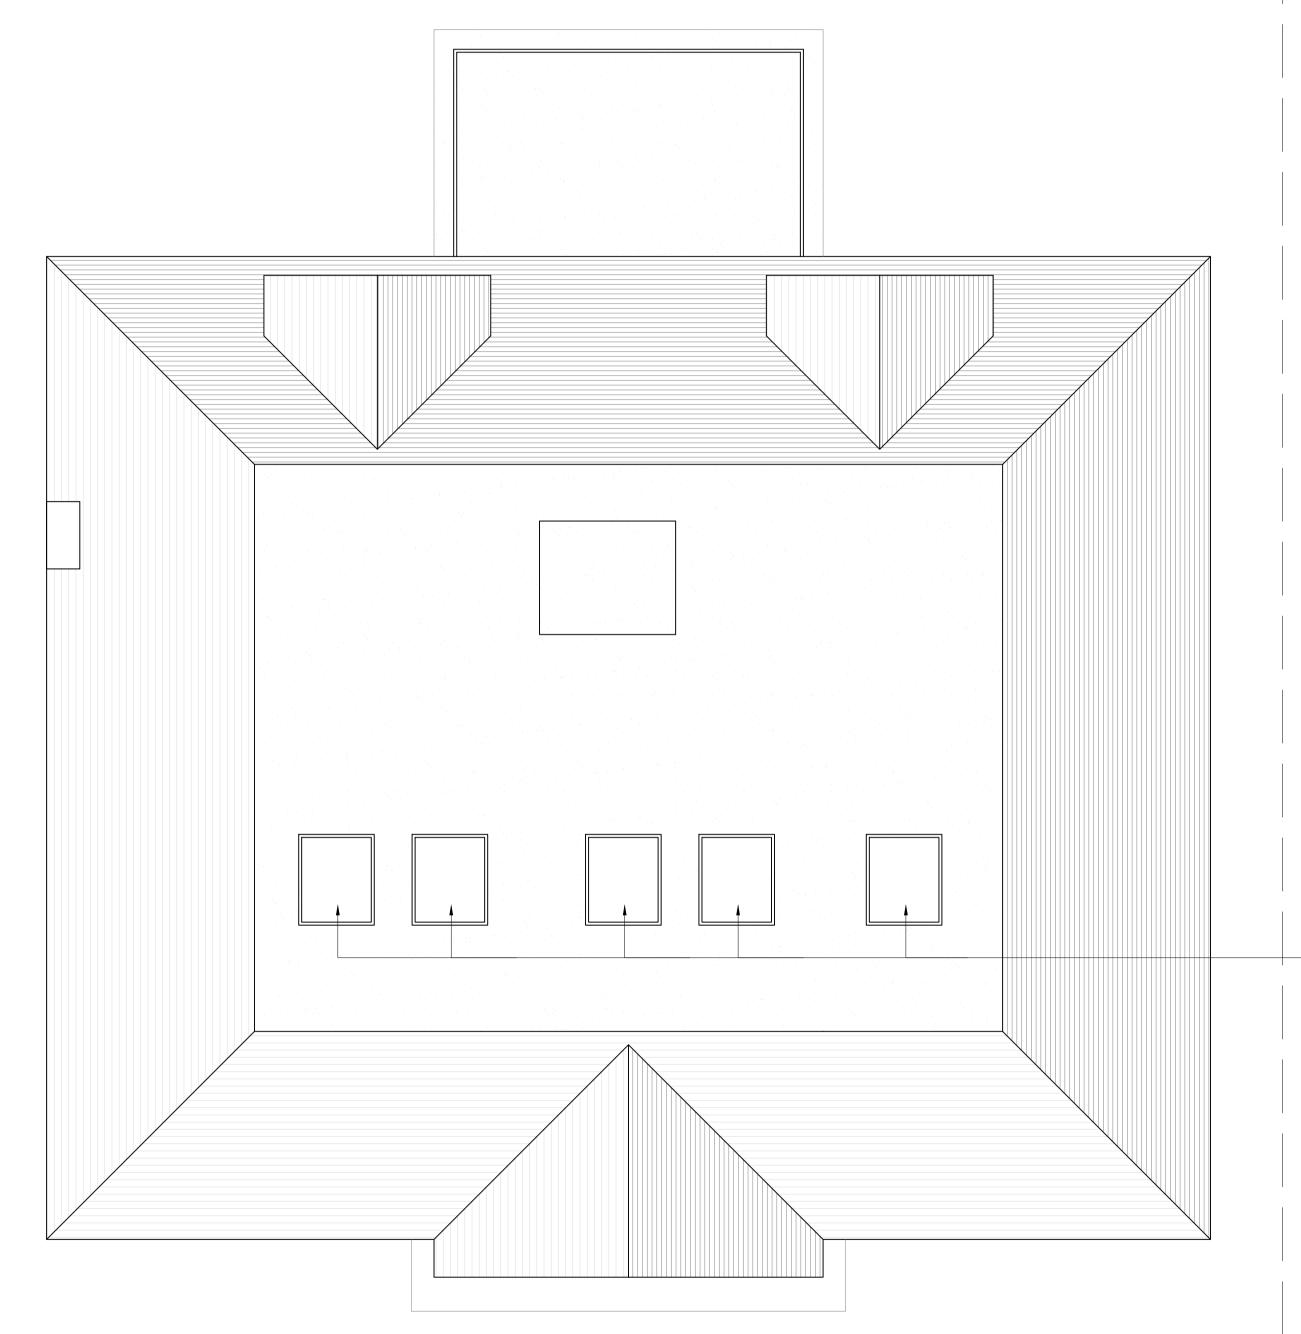

20/01082/FUL

Proposed Loft Plan Scale 1:50

Total Internal Floor Area 495 m²

Proposed Roof Plan Scale 1:50

01.12.20 1634-201 B Page Size Scale 1:50 M3 Architectural Design Ltd Basepoint Centres Ltd 377-399 London Road Camberley GU15 3HL

Notes

Legend

w - Wardrobe c - Cupboard e - Electric Meter g - Gas Meter b - Boiler

Roof lights to be flush

B 12.01.21 Roof light note and additional parking space added

A 14.12.20 Parking for 4 cars, chimney to lounge cycle and bin store added. Rev Date Description