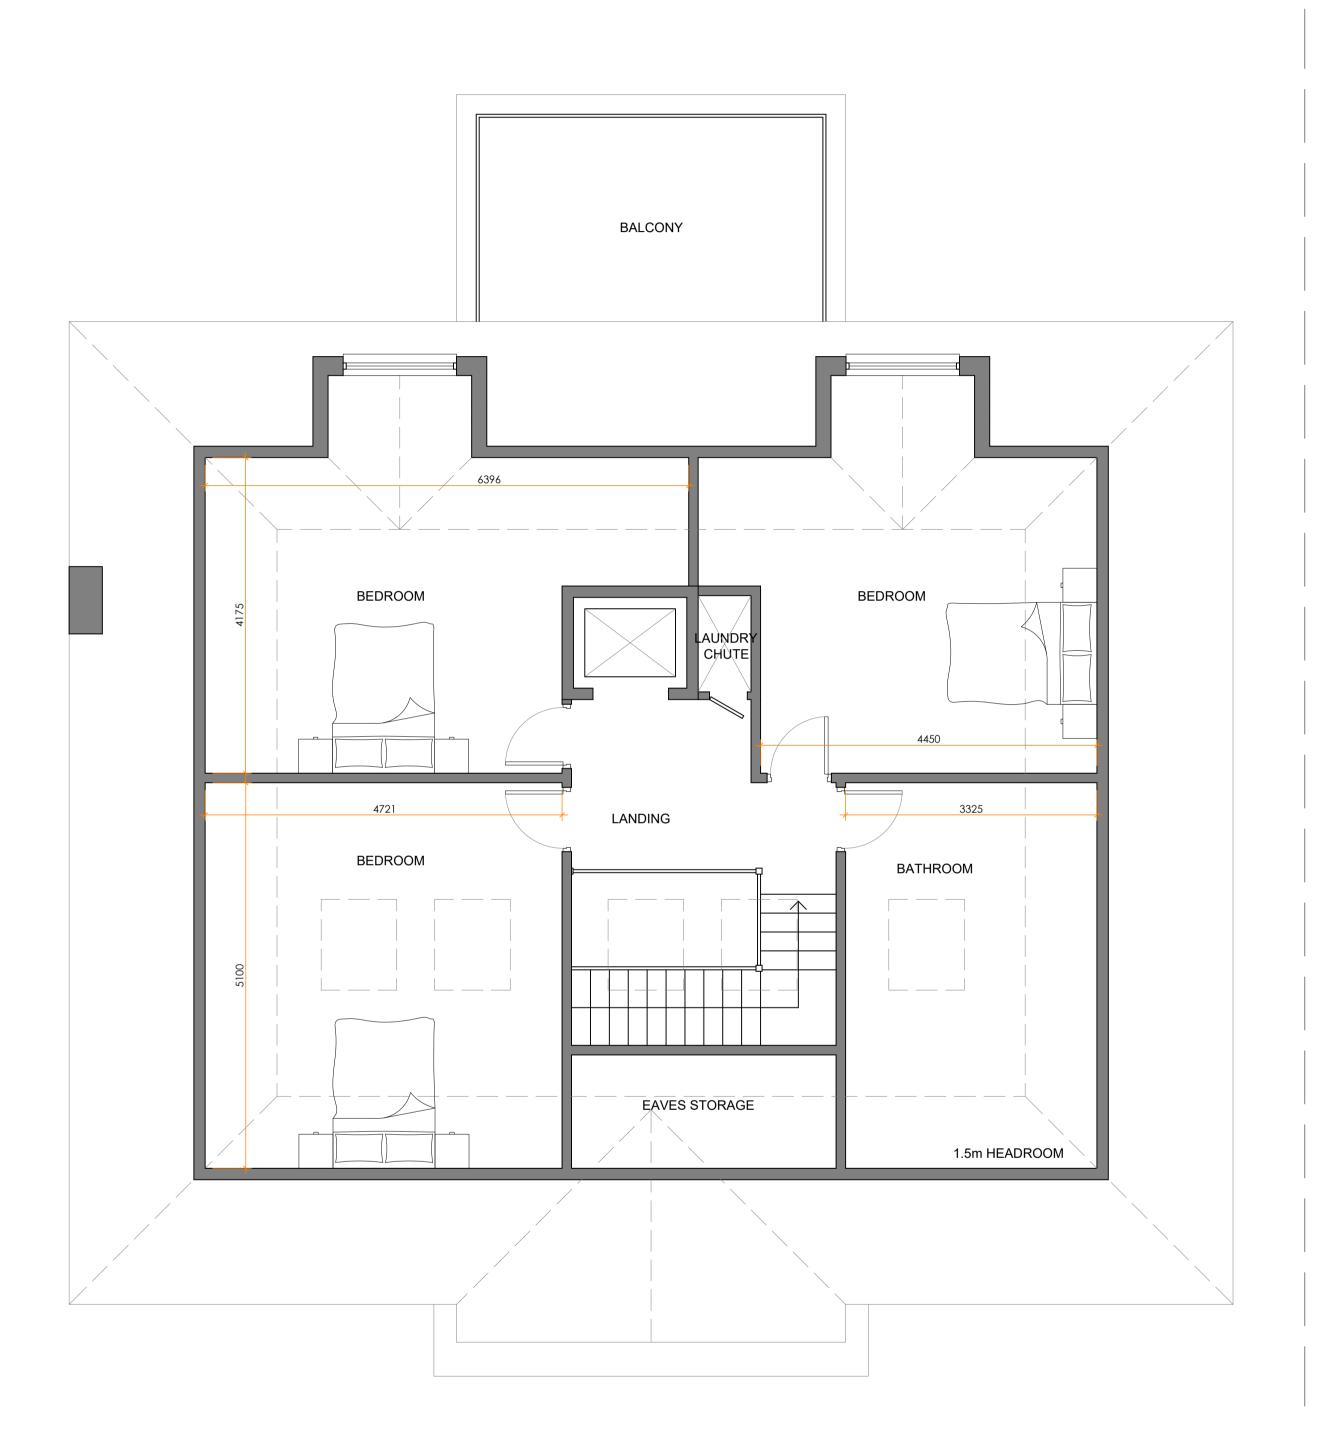

20/01082/FUL

Proposed Loft Plan Scale 1:50

Total Internal Floor Area 495 m²

Proposed Roof Plan Scale 1:50

01.12.20 1634-201 B Page Size Scale 1:50 M3 Architectural Design Ltd Basepoint Centres Ltd 377-399 London Road Camberley GU15 3HL