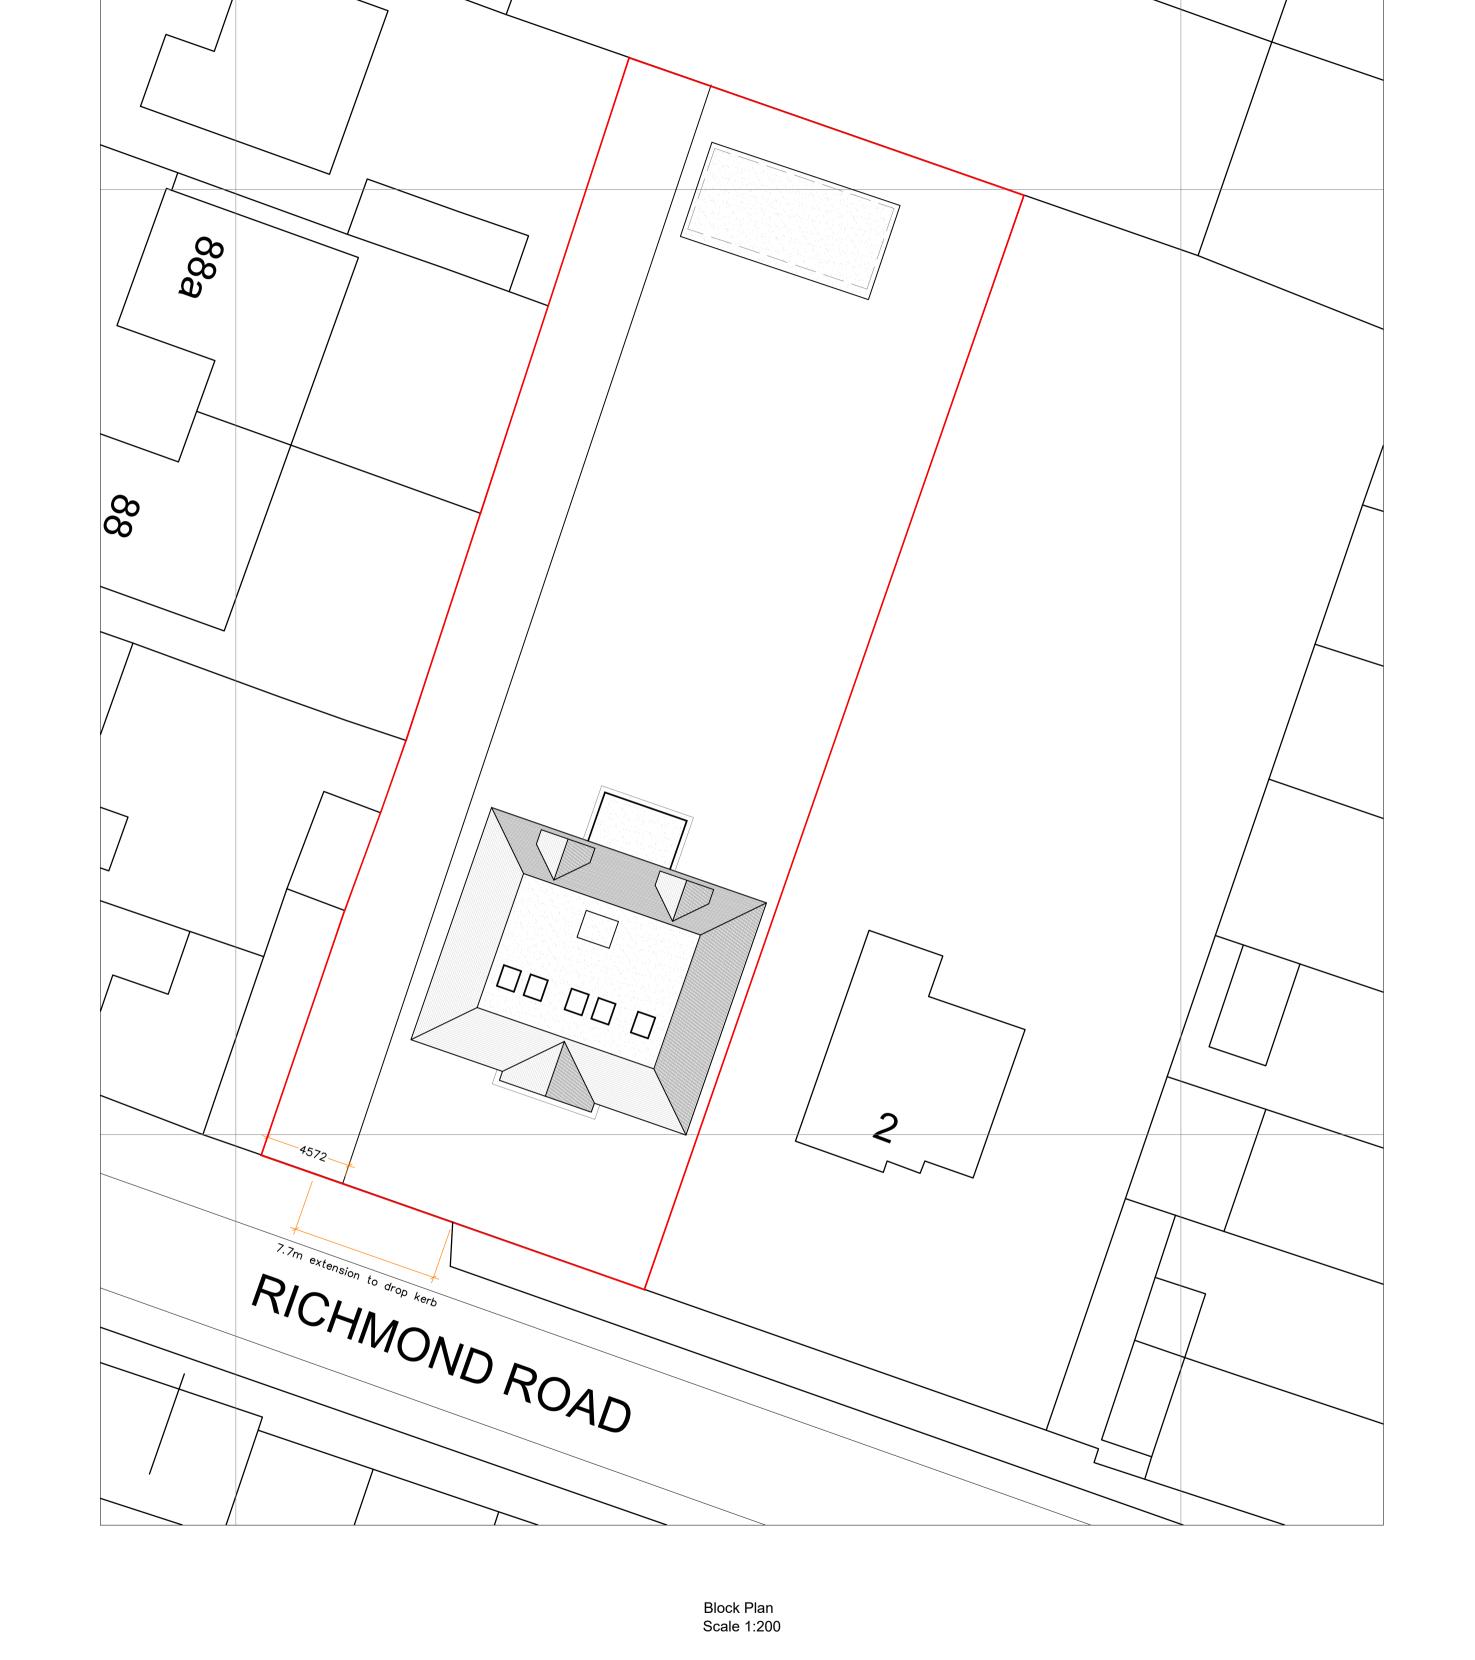

Bracknell Forest Council

Project

1 Richmond Road

Client

**Drawing Title** Site Location and Block Plan

09.09.19

Date Drawing No. Rev 1634-010 F

> Page Size Scale AS SHOWN

20m

RICHMOND ROAD

Site Location

Scale 1:500