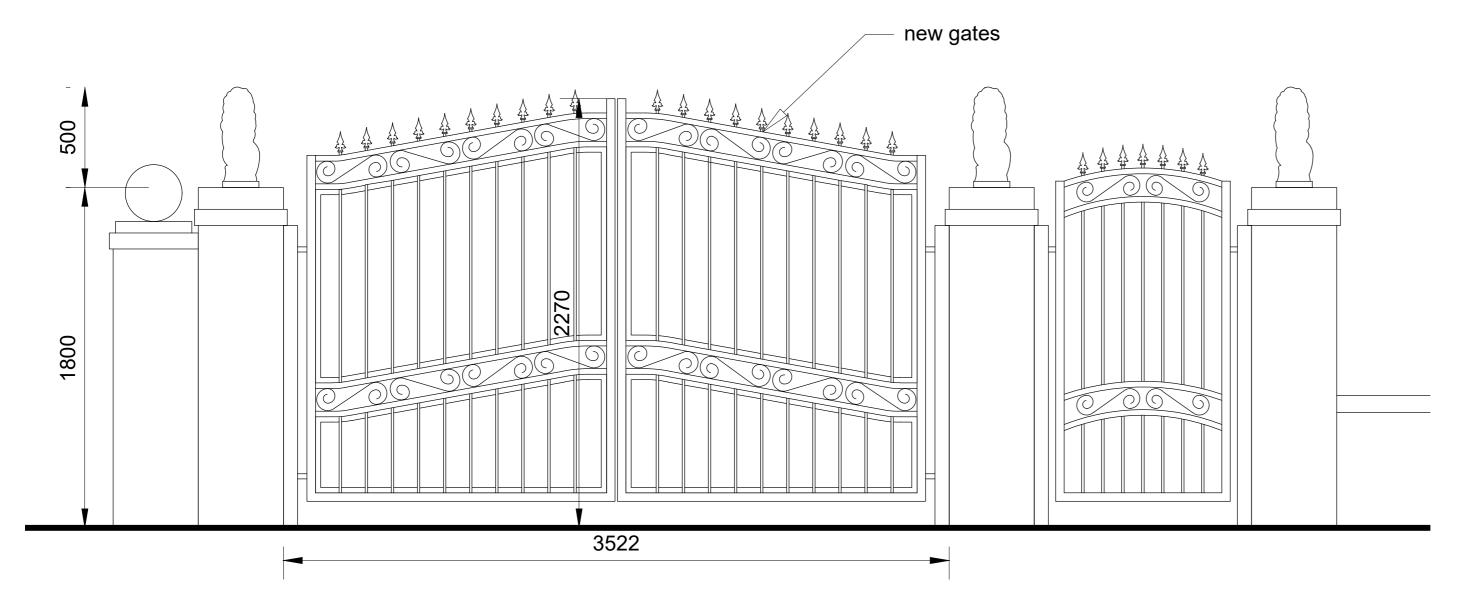

## $\frac{\text{Proposed front elevation}}{\frac{1:20}{}}$

Certificate of lawfulness for driveway gates and pillars.

1 Pollux Gate Lytham St Annes FY8 1BG

DRAWING TITLE