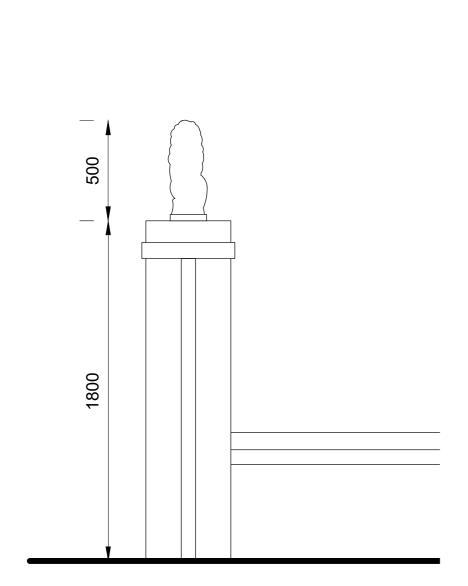

## $\frac{\text{Proposed front elevation}}{\frac{1:20}{}}$

Certificate of lawfulness for driveway gates and pillars.

1 Pollux Gate Lytham St Annes FY8 1BG

DRAWING TITLE