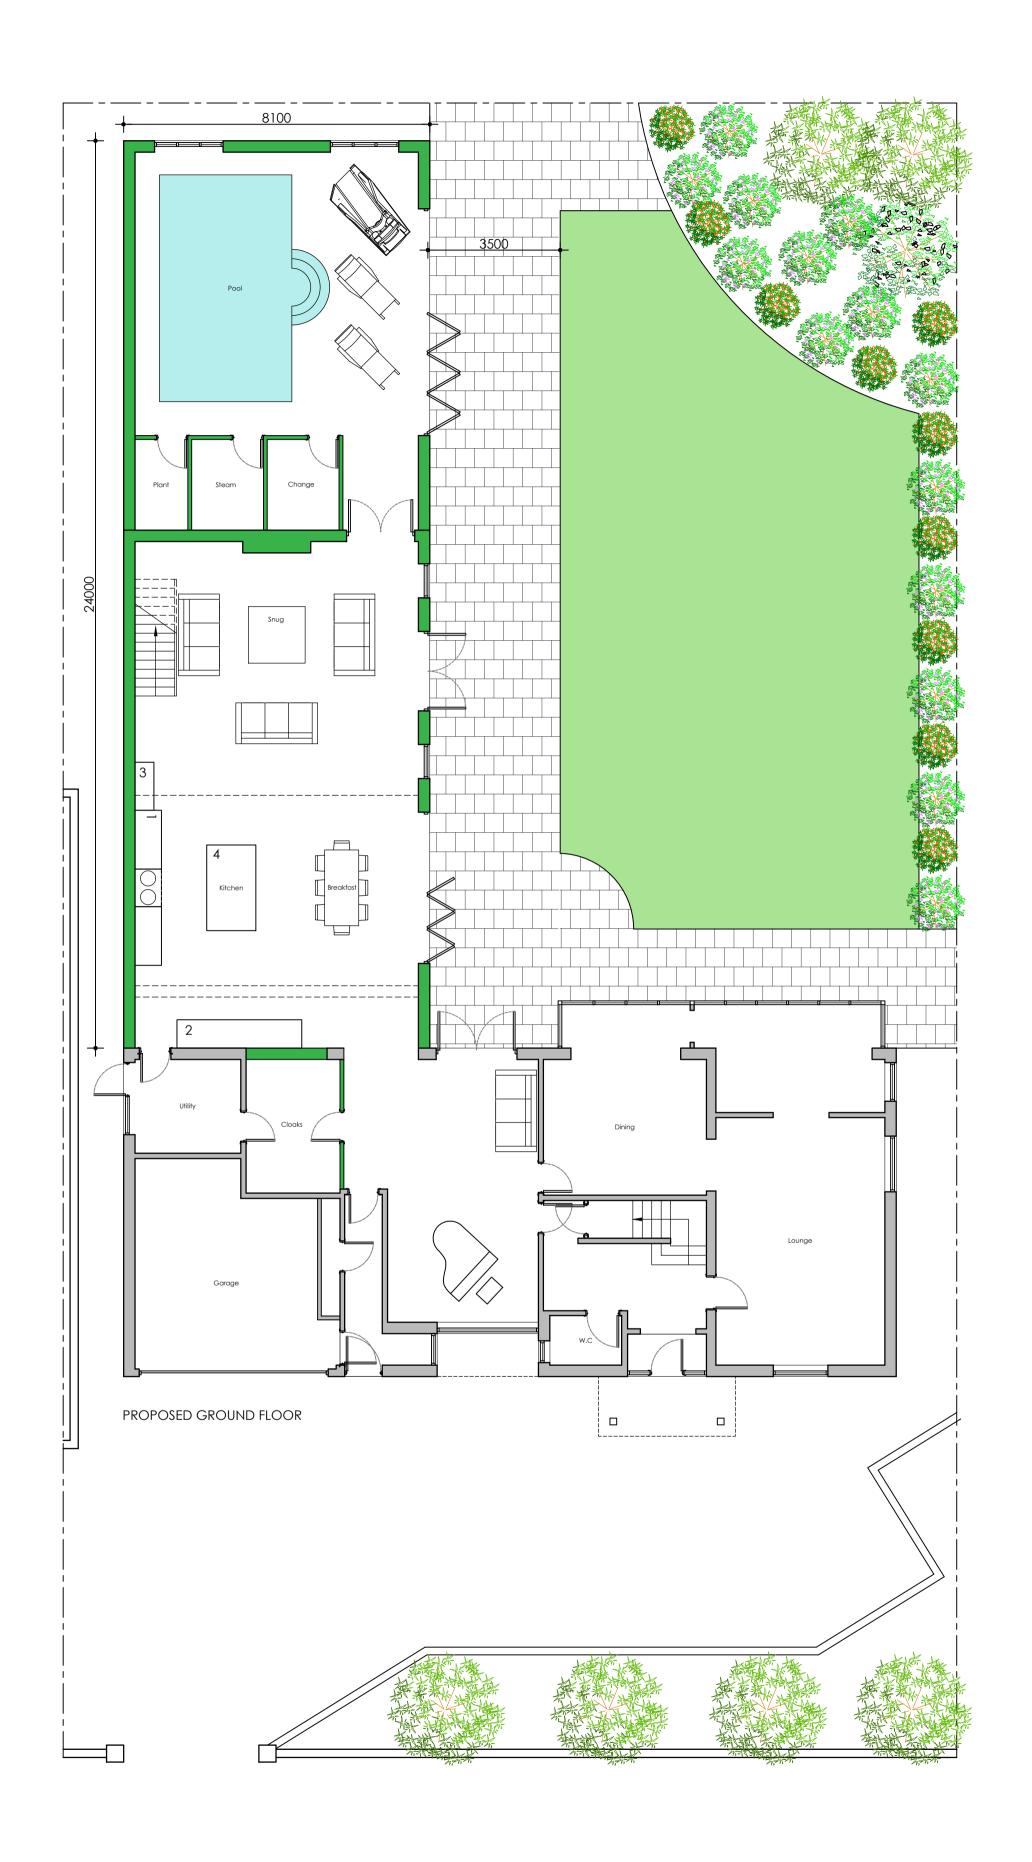

C 12.12.19 MS POOL LAYOUT AMENDED
B 11.12.19 MS DIMS ADDED
A 02.12.19 MS POOL BUILDING SHOWN
Rev. Date By Description

Drawing Title:
Existing & Proposed Site Plan

 Drawn:
 Checked:
 Scale:
 Date:

 MS
 1:100
 Oct 19

 Job No:
 Drawing No:
 Rev:

 19-072
 1002
 C