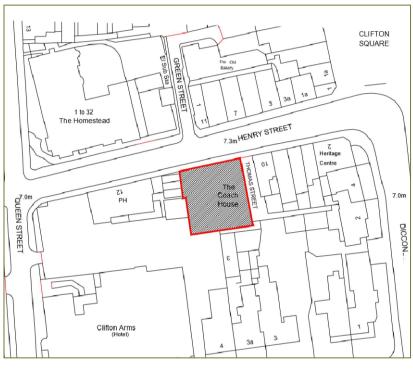

## 1:1250 Scale

NOTES

This drawing is copyright and must not be reproduced without the written permission of the designer. Contractors are to check all sizes and dimensions before setting

Contractors are to check all sizes and dimensions before setting out any site or shop work. Any errors or discrepancies to be reported to the designer. CDM 2015 Designers Risk Assessment All works to be carried out under CDM regulations. Contractor to ensure all relevant codes of practice and regulations for the proposed works are adhered to. No residual risk within the attached design unless specifically stated with the attached schedule