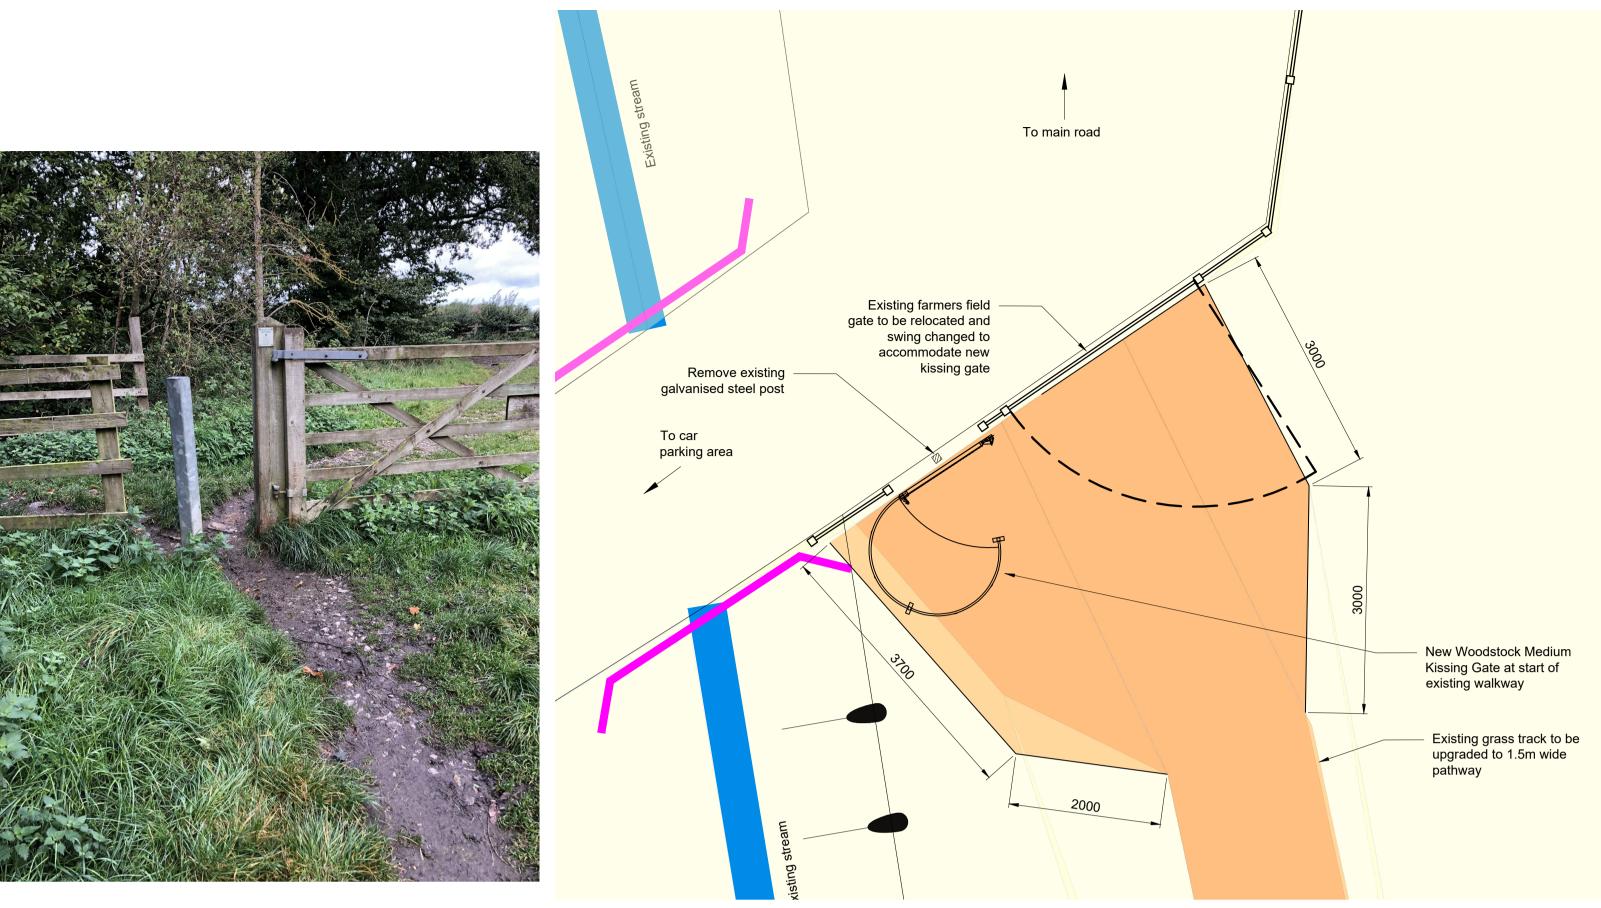

**Existing Access Gate No.1** 

Kissing Gate Location 1 Scale 1:50

GENERAL Do not scale this drawing.

Kissing Gate Location 3 Scale 1:50

**Kissing Gate Location 2 Scale 1:50** 

PRELIMINARY ISSUE

Walking Paths at Blaby Oaks, Hospital Lane Blaby