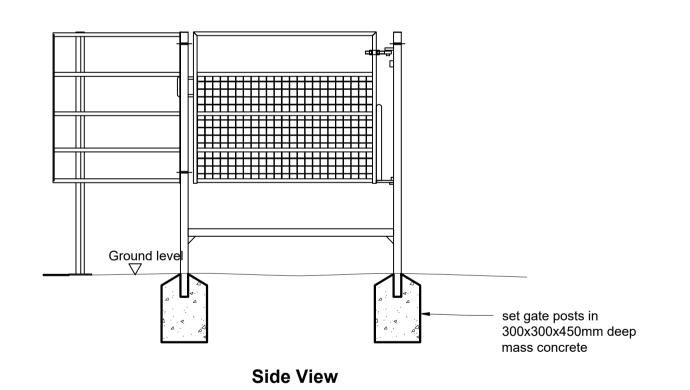

-|
| Blaby District Counci |

| SCALE  | As sho | As shown @ A1 |    |                |  |  |
|--------|--------|---------------|----|----------------|--|--|
| DRAWN  | GW     | CHK           | SM | DATE 20.10.202 |  |  |
| T:T: - |        |               |    |                |  |  |

New Walking Path Details

| DRAWING STATUS: |          |                              |      |     |  |  |
|-----------------|----------|------------------------------|------|-----|--|--|
| CONSTRUCTION    | NO       | BUILDING REGULATION APPROVAL |      | NO  |  |  |
| TENDER          | NO       | PRELIMINA                    | RY   | YES |  |  |
| PROJECT REF.    | DRG. No. |                              | REV. |     |  |  |
| 7647            |          | 02                           | -    |     |  |  |



Woodstock Medium Mobility Kissing Gate Scale 1:25

Existing Access Gate No.2