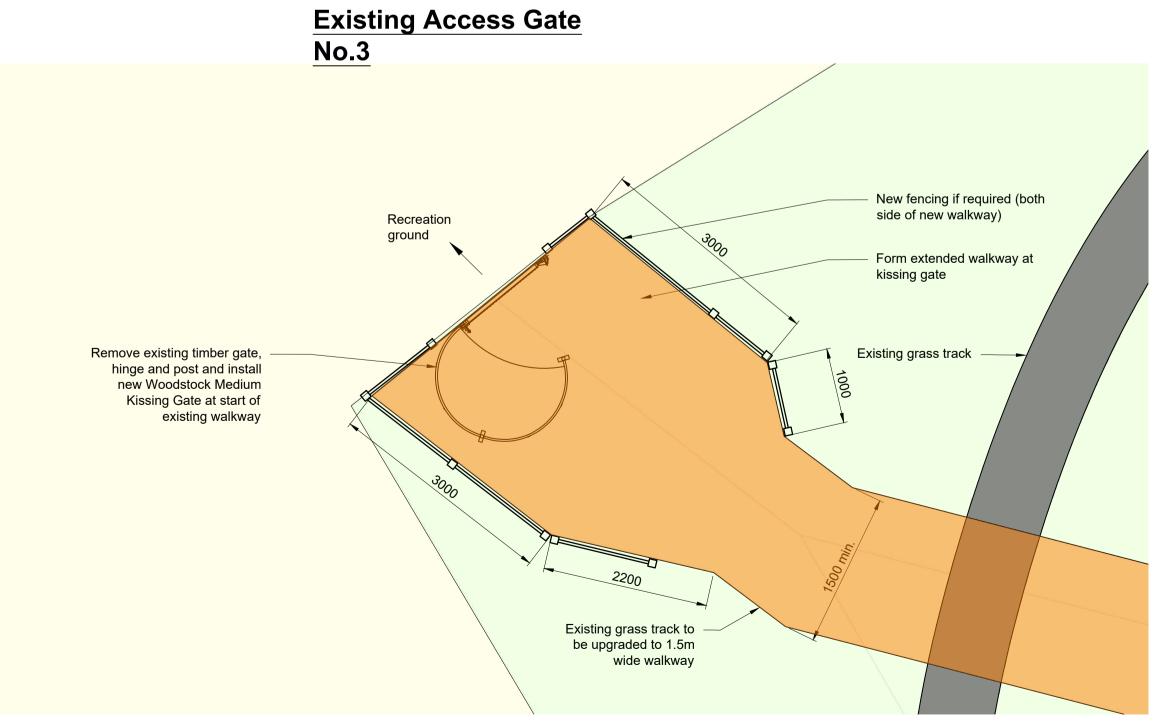

**Existing Access Gate No.1** 

Kissing Gate Location 1 Scale 1:50

GENERAL Do not scale this drawing.

Kissing Gate Location 3 Scale 1:50

**Kissing Gate Location 2 Scale 1:50** 

PRELIMINARY ISSUE

Walking Paths at Blaby Oaks, Hospital Lane Blaby