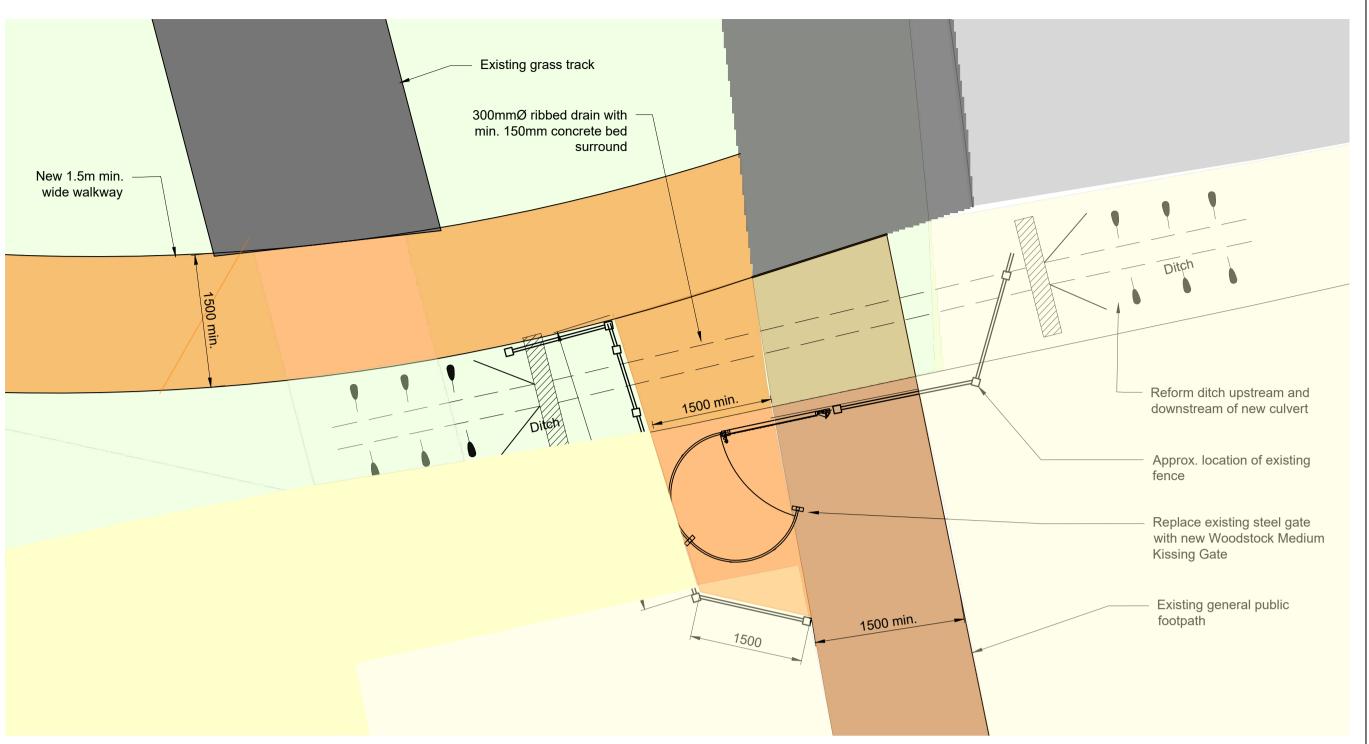

**Existing Access Gate No.1** 

Kissing Gate Location 1 Scale 1:50

GENERAL Do not scale this drawing.

Kissing Gate Location 3 Scale 1:50

**Kissing Gate Location 2 Scale 1:50** 

PRELIMINARY ISSUE

Walking Paths at Blaby Oaks, Hospital Lane Blaby