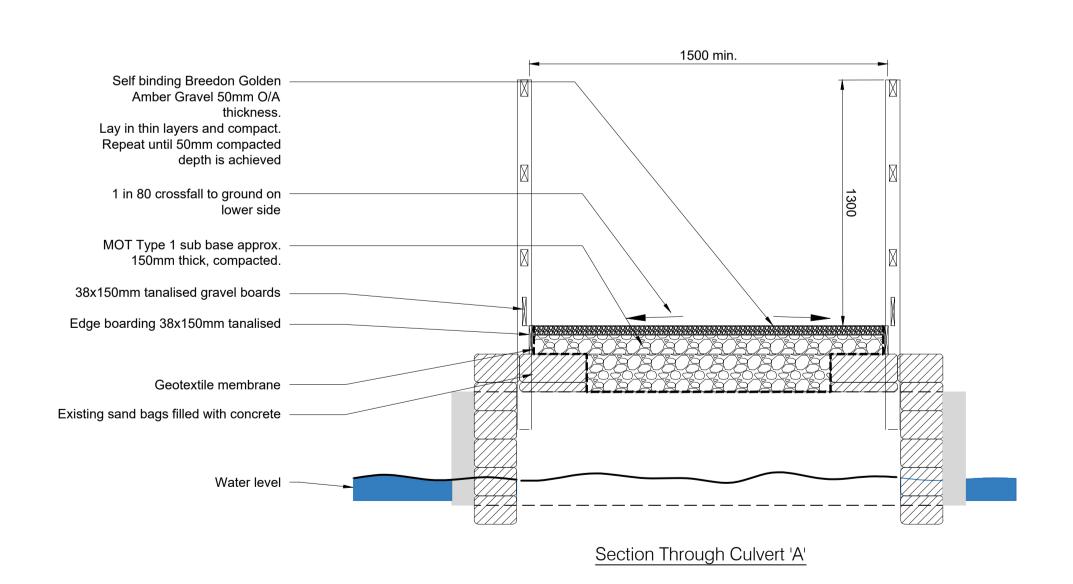

Refurbished Bridge Detail at Culvert 'A' Scale 1:20

Culvert 'A' - Proposed Side Elevation

DATE **REVISIONS SMP Consulting Engineers** Stonecroft House, Ervington Court, Leicester. LE19 1WL Tel: (0116) 254 6922 engineers@smpconsulting.co.uk The Institution of StructuralEngineers