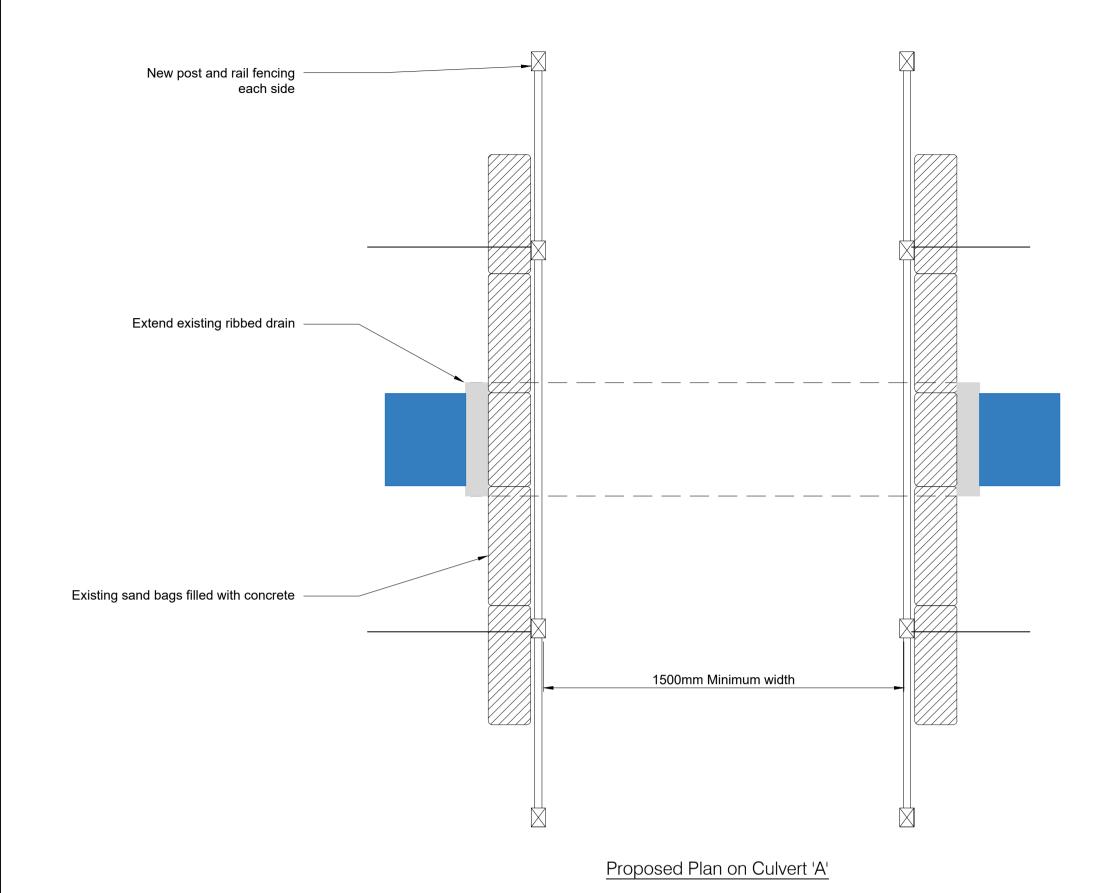

Refurbished Bridge Detail at Culvert 'A' Scale 1:20

Culvert 'A' - Proposed Side Elevation

DATE **REVISIONS SMP Consulting Engineers** Stonecroft House, Ervington Court, Leicester. LE19 1WL Tel: (0116) 254 6922 engineers@smpconsulting.co.uk The Institution of StructuralEngineers