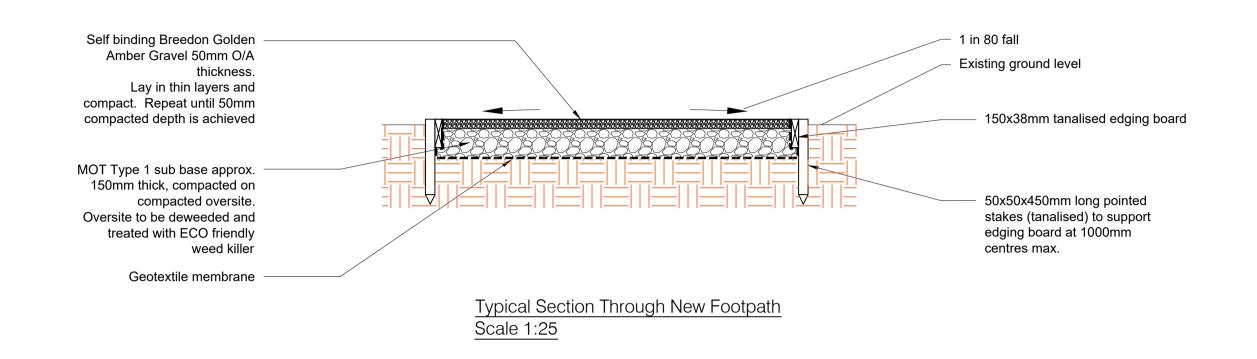

Walking Paths at Blaby Oaks, Hospital Lane Blaby

Blaby District Council

**PROJECT** 

As shown @ A1 GW CHK SM DATE 20.10.2020 DRAWN TITLE

New Walking Path and Bridge Details

DRAWING STATUS: CONSTRUCTION BUILDING REGULATION APPROVAL TENDER PRELIMINARY PROJECT REF. DRG. No. REV. 7647 03