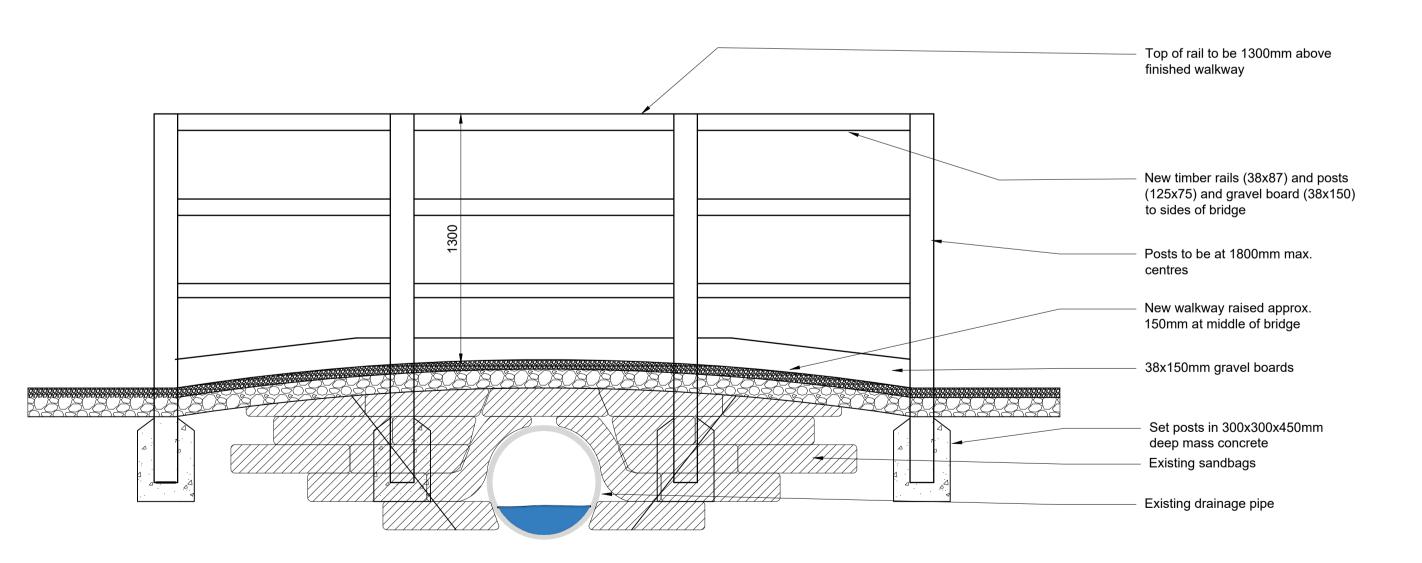

Refurbished Bridge Detail at Culvert 'A' Scale 1:20

Culvert 'A' - Proposed Side Elevation

DATE **REVISIONS SMP Consulting Engineers** Stonecroft House, Ervington Court, Leicester. LE19 1WL Tel: (0116) 254 6922 engineers@smpconsulting.co.uk The Institution of StructuralEngineers