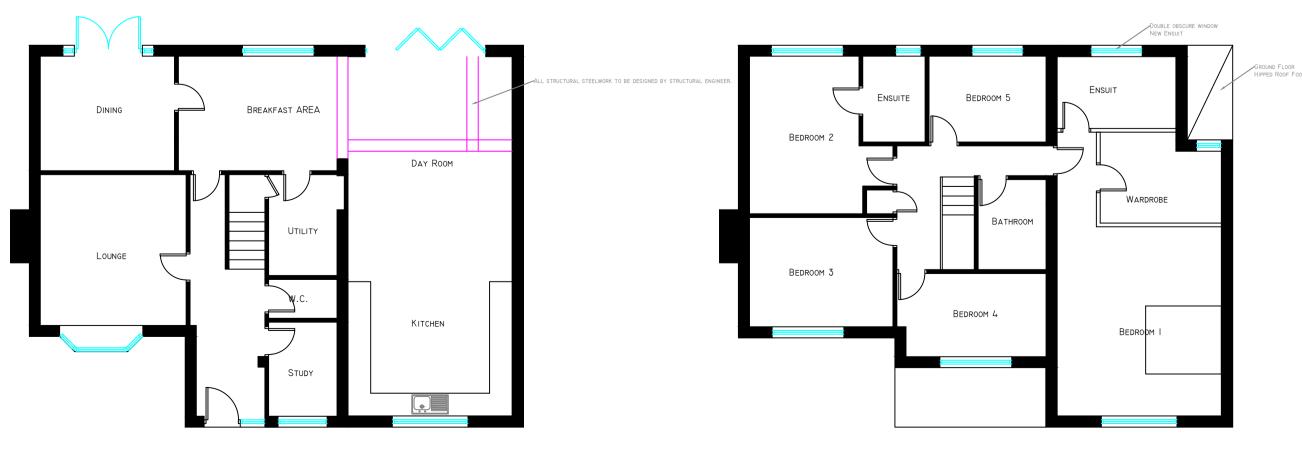

PROPOSED SIDE ELEVATION @ 1:100 (AI)

PROPOSED SIDE ELEVATION @ 1:100 (AI)

PROPOSED REAR ELEVATION @ 1:100 (AI)

PROPOSED FRONT ELEVATION @ 1:100 (AI)

PROPOSED GROUND FLOOR PLAN @ 1:100 (AI)

PROPOSED FIRST FLOOR PLAN @ 1:100 (AI)