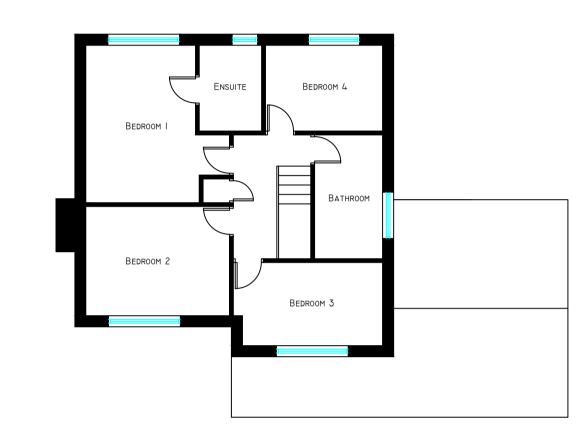

PROPOSED SIDE ELEVATION @ 1:100 (AI)

PROPOSED SIDE ELEVATION @ 1:100 (AI)

PROPOSED REAR ELEVATION @ 1:100 (AI)

PROPOSED FRONT ELEVATION @ 1:100 (AI)

PROPOSED GROUND FLOOR PLAN @ 1:100 (AI)

PROPOSED FIRST FLOOR PLAN @ 1:100 (AI)