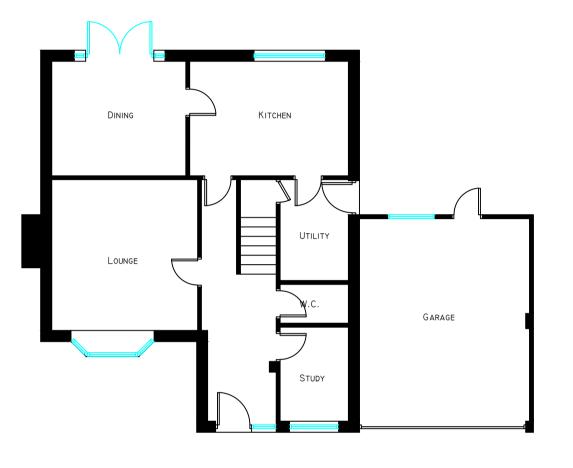

PROPOSED SIDE ELEVATION @ 1:100 (AI)

PROPOSED SIDE ELEVATION @ 1:100 (AI)

PROPOSED REAR ELEVATION @ 1:100 (AI)

PROPOSED FRONT ELEVATION @ 1:100 (AI)

PROPOSED GROUND FLOOR PLAN @ 1:100 (AI)

PROPOSED FIRST FLOOR PLAN @ 1:100 (AI)