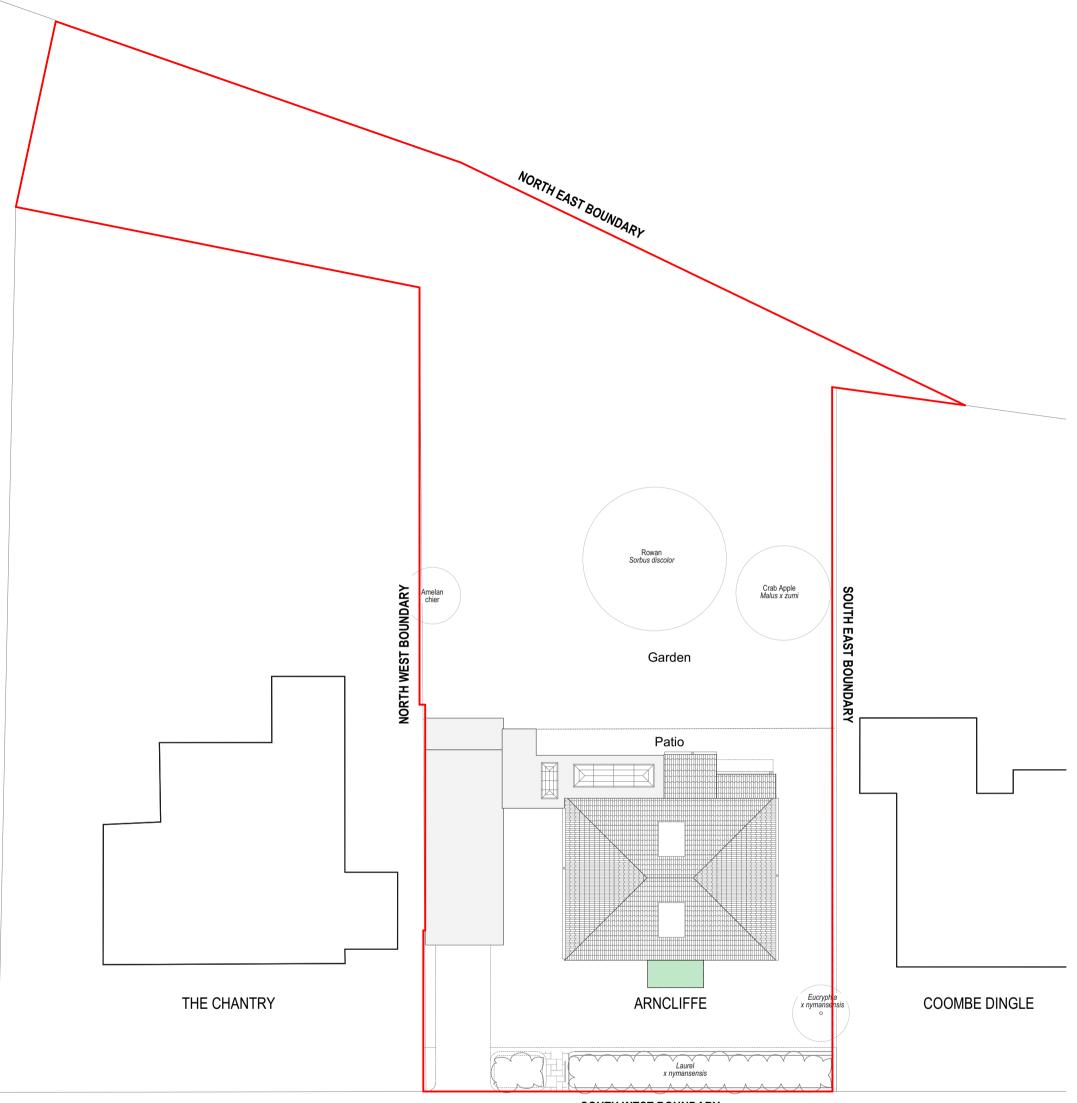

SOUTH WEST BOUNDARY



## NOTE

## © COPYRIGHT

1. THIS DRAWING IS COPYRIGHT.

WORK TO FIGURED DIMENSIONS ONLY. CHECK ALL DIMENSIONS ON SITE PRIOR TO CONSTRUCTION.

A ALL CONSTRUCTION TO COMPLY WITH CURRENT BUILDING REGULATIONS, RELEVANT MANUFACTURERS' DETAILS, RELEVANT BRITISH STANDARDS AND CODES OF PRACTICE.

| CHARLES LOUWERSE RIBA                                                             | Drawing title:                    |          |
|-----------------------------------------------------------------------------------|-----------------------------------|----------|
| Chartered Architect                                                               | SITE PLAN                         |          |
| 67A Cheap Street, Sherborne, Dorset, DT9 3BA .<br>Telephone & Fax. : 01935 817622 |