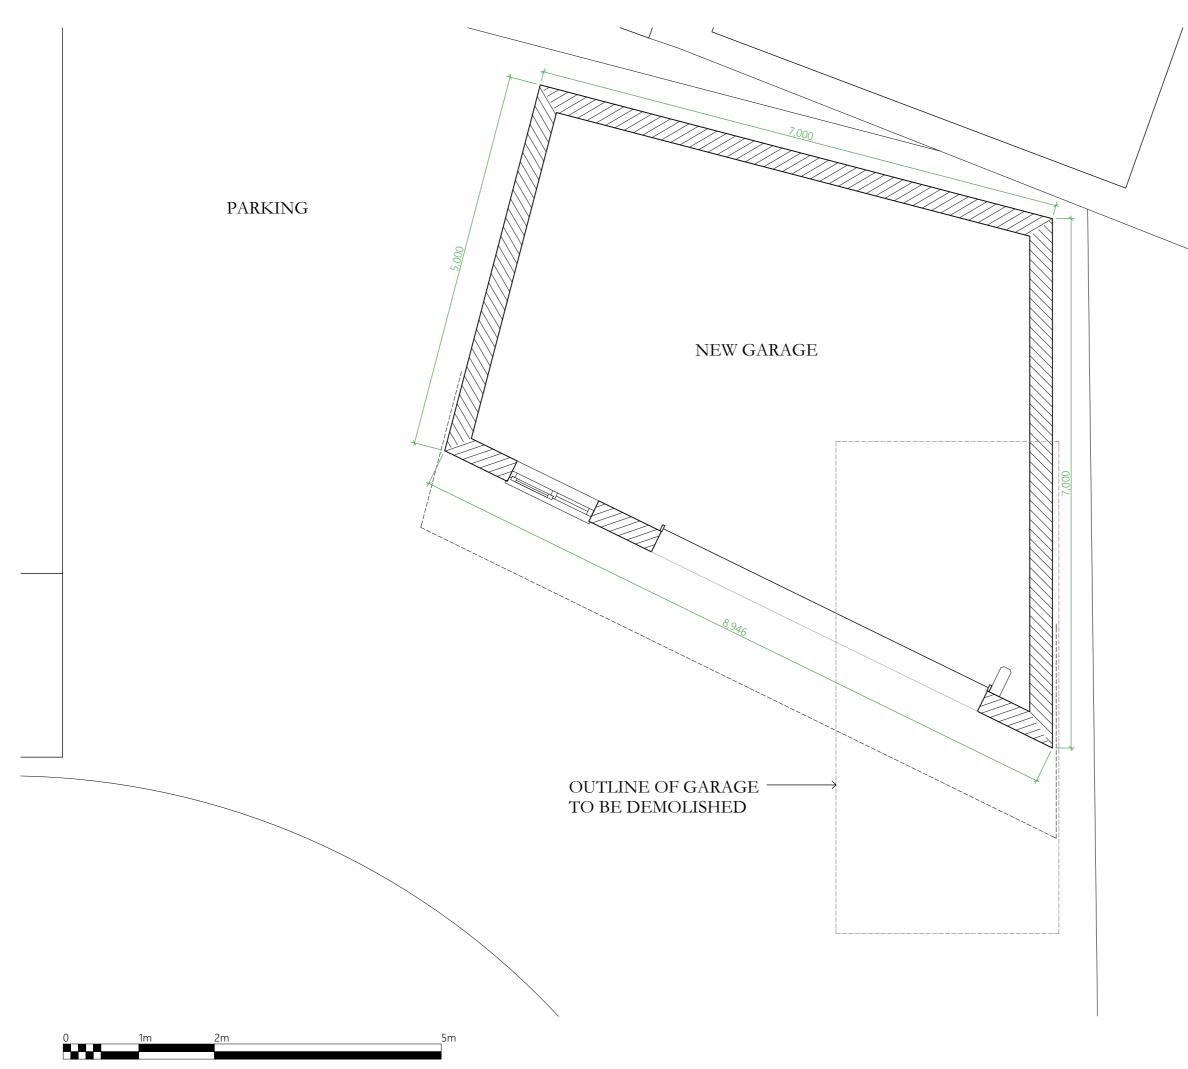

Proposed New Domestic Garage And Associated Works 'Laramie', North Roskear Road, Camborne, Cornwall, TR14 8PX GROUND FLOOR PLAN LAYOUT - PROPOSED drawing no A3 Dec. 2020 1:50 1199.04 Martin Richards Design Principal: Martin Richards B.A. (Hons) Dip. Arch. tel. +44(0)1209 831687 Trethannas Farmhouse, Praze, Camborne, Cornwall, TR14 0LH email. mail@martinrichardsdesign.co.uk www.martinrichardsdesign.co.uk