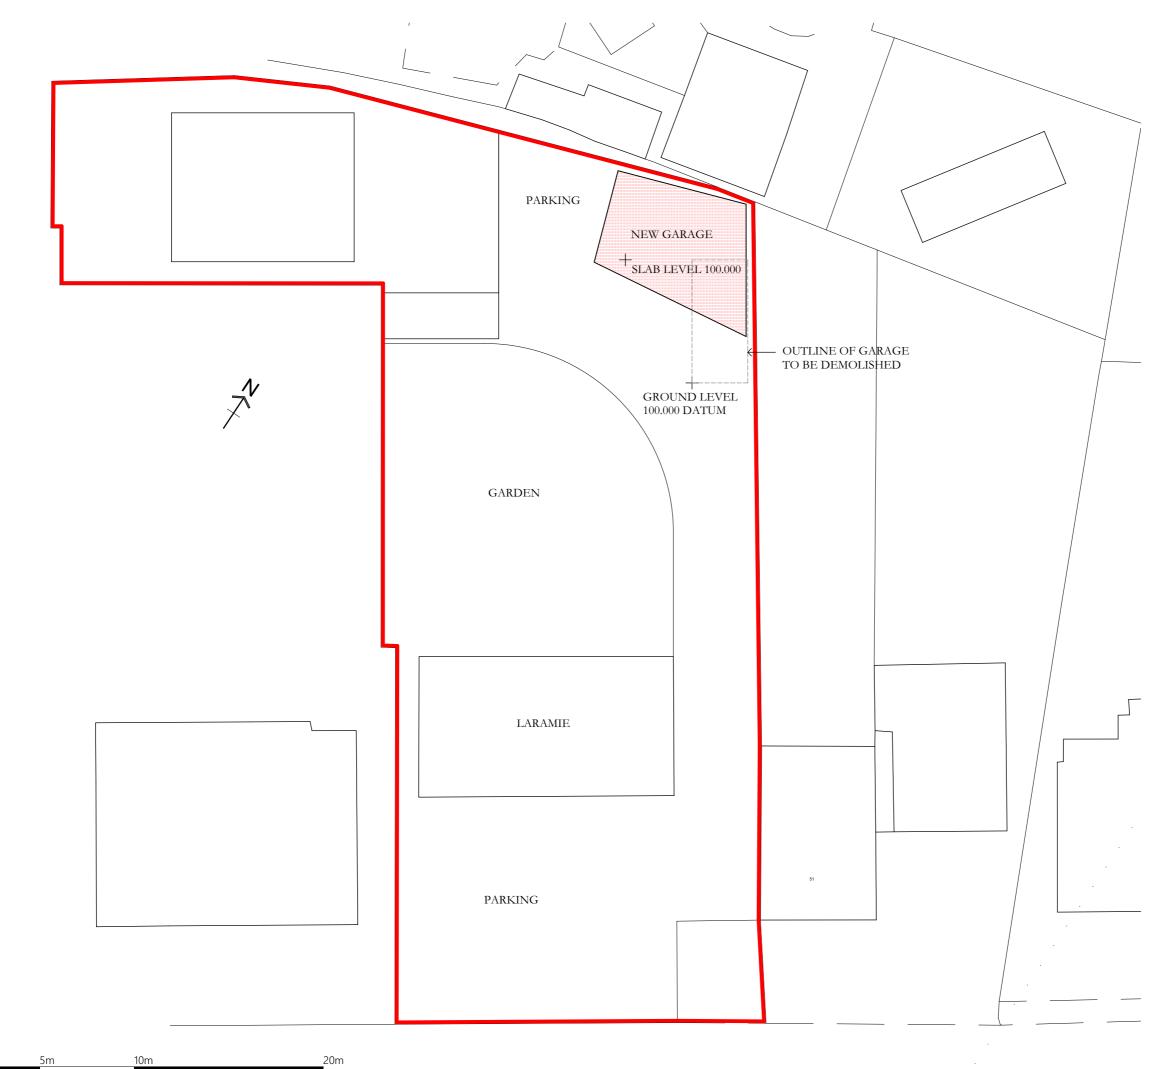

## BOUNDARY TREATMENTS:-ALL EXISTING BOUNDARIES TO REMAIN

VEHICLE ACCESS AND HARDSTANDING:-TO BE GRAVELLED OR TO RECEIVE PERMEABLE BLOCK PAVING, MARSHALLS TEGULA PRIORA 'PENNANT GREY' OR SIMILAR FIRST 900mm ADJACENT TO A HIGHWAYTO BE OF A 'BOUND' MATERIAL

| job                                                                                                                                |                  |            |                               |  |
|------------------------------------------------------------------------------------------------------------------------------------|------------------|------------|-------------------------------|--|
| Proposed Nev                                                                                                                       | v Domestic Ga    | irage      |                               |  |
| And Associate                                                                                                                      | d Works          |            |                               |  |
| 'Laramie', Nor                                                                                                                     | th Roskear Ro    | ad, Camł   | oorne,                        |  |
| Cornwall, TR1                                                                                                                      | 4 8PX            |            |                               |  |
| drawing<br>BLOCK PLA                                                                                                               | N - PROPOSE      | ED         |                               |  |
| drawing no rev.                                                                                                                    | scale            | paper size | date                          |  |
| 1199.03                                                                                                                            | 1:200            | A3         | Dec. 2020                     |  |
| Martin Richards Design<br>Principal: Martin Richards B.A. (Hons) Dip. Arch.                                                        |                  |            |                               |  |
| tel. +44(0)1209 83                                                                                                                 |                  |            |                               |  |
| Trethannas Farmhouse, Praze, Camborne, Cornwall, TR14 0LH<br>email. mail@martinrichardsdesign.co.uk www.martinrichardsdesign.co.uk |                  |            |                               |  |
| cman. man@mar                                                                                                                      | innenardsdesign. | co.uk W    | ww.martinitenarusdesign.co.uk |  |