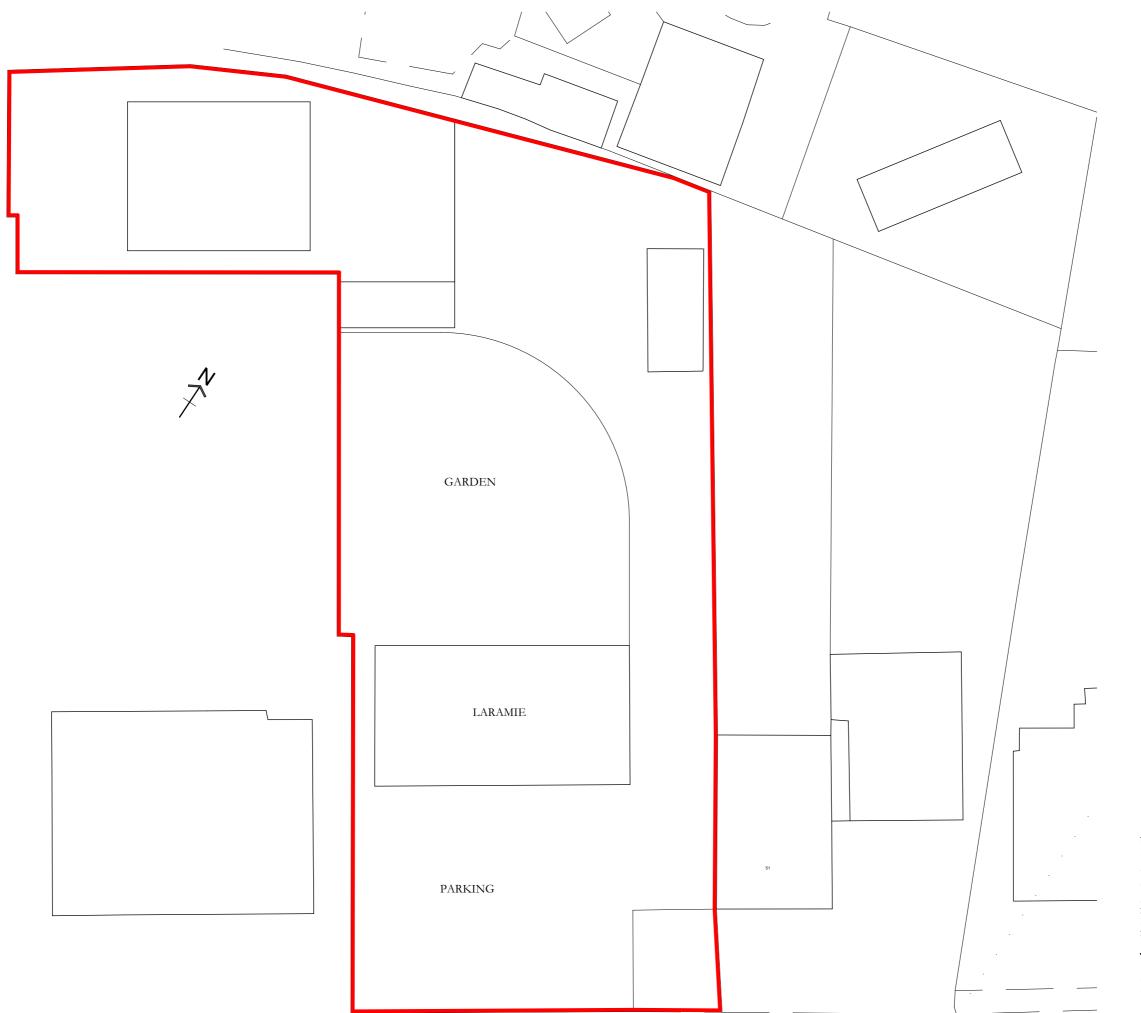

Proposed New Domestic Garage And Associated Works

'Laramie', North Roskear Road, Camborne, Cornwall, TR14 8PX

BLOCK PLAN - EXISTING

A3 Dec. 2020

Martin Richards Design

Principal: Martin Richards B.A. (Hons) Dip. Arch.