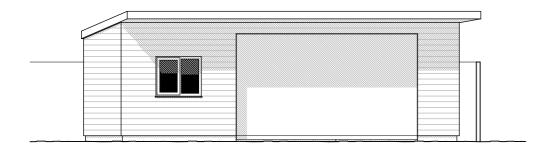

SOUTH ELEVATION 1:100

WEST ELEVATION 1:100

EAST ELEVATION 1:100

NORTH ELEVATION 1:100

## **MATERIALS**

WALLS:-TO RECEIVE CEDRAL WEATHERBOARDING, COLOUR TO BE AGREED

ROOF:-FIBRE GLASS ROOF COVERING - COLOUR LEAD GREY

WINDOWS/DOORS:-PVC-U, COLOUR:- WHITE

Proposed New Domestic Garage And Associated Works