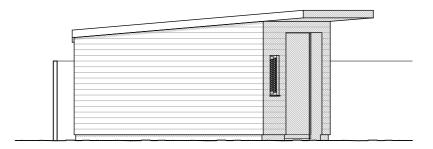

SOUTH ELEVATION 1:100

WEST ELEVATION 1:100

EAST ELEVATION 1:100

NORTH ELEVATION 1:100

## **MATERIALS**

WALLS:-TO RECEIVE CEDRAL WEATHERBOARDING, COLOUR TO BE AGREED

ROOF:-FIBRE GLASS ROOF COVERING - COLOUR LEAD GREY

WINDOWS/DOORS:-PVC-U, COLOUR:- WHITE

Proposed New Domestic Garage And Associated Works