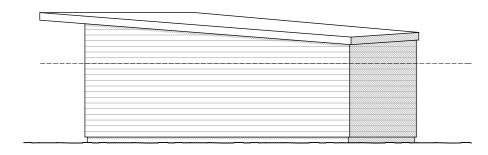

SOUTH ELEVATION 1:100

WEST ELEVATION 1:100

EAST ELEVATION 1:100

NORTH ELEVATION 1:100

## **MATERIALS**

WALLS:-TO RECEIVE CEDRAL WEATHERBOARDING, COLOUR TO BE AGREED

ROOF:-FIBRE GLASS ROOF COVERING - COLOUR LEAD GREY

WINDOWS/DOORS:-PVC-U, COLOUR:- WHITE

Proposed New Domestic Garage And Associated Works