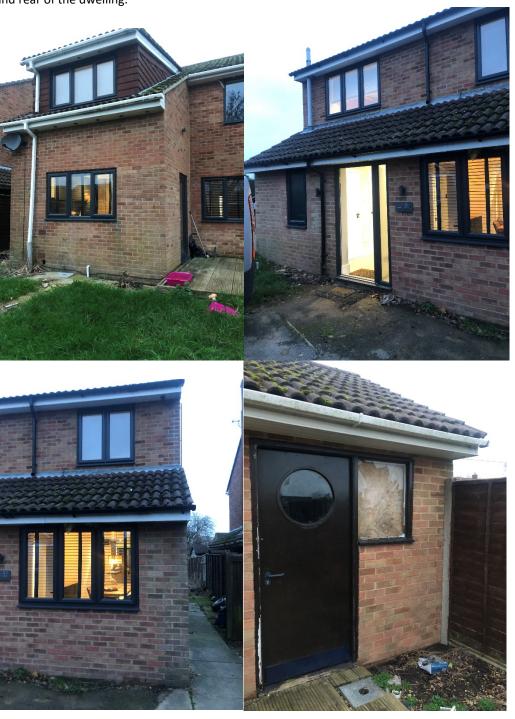

The dwelling is predominantly brickfaced with Tile Roof including the rear Dormer and hanging tiles all in good order. The tiles are concrete interlocking. Soffits are converted and sealed. Below are photographs of the front and rear of the dwelling.