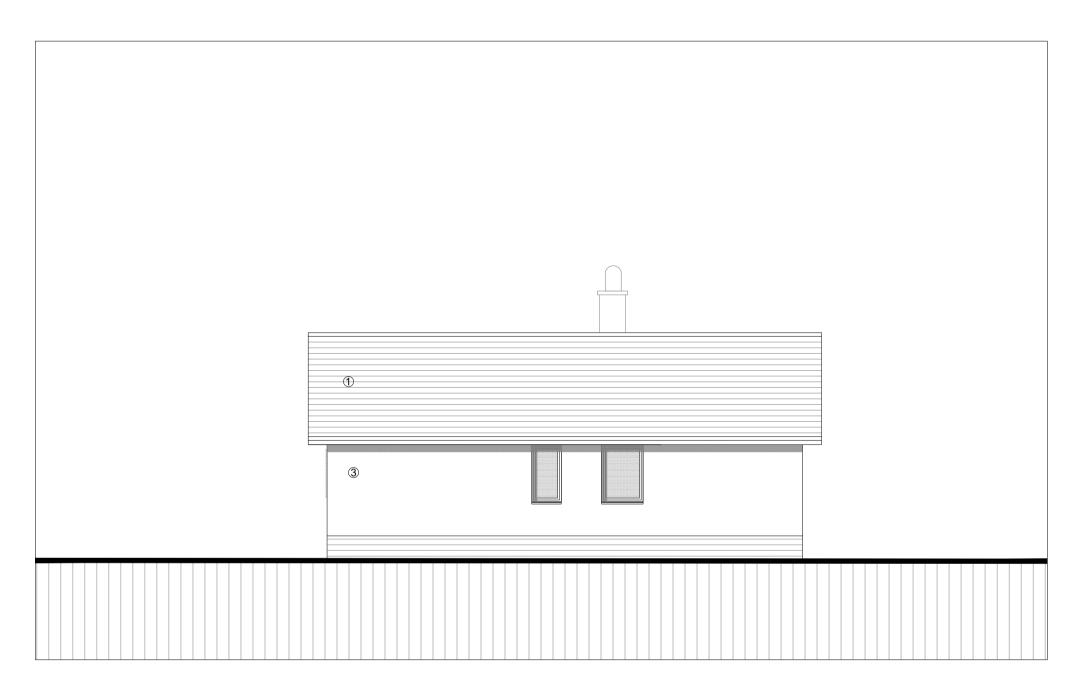

**EXISTING NORTH ELEVATION 1:100** 

**EXISTING SOUTH ELEVATION 1:100** 

**EXISTING GROUND FLOOR PLAN 1:100** 

**EXISTING WEST ELEVATION 1:100** 

**EXISTING EAST ELEVATION 1:100** 

**EXISTING ROOF PLAN 1:100** 

## MATERIAL KEY

- CONCRETE ROOF TILES
- 2. FYFE CONCRETE BLOCKS
- 3. ROUGH CAST RENDER

1 All dimensions to be verified on site prior to any shop or site works being

2 Any discrepancies to be reported to the Designer before any work is put in