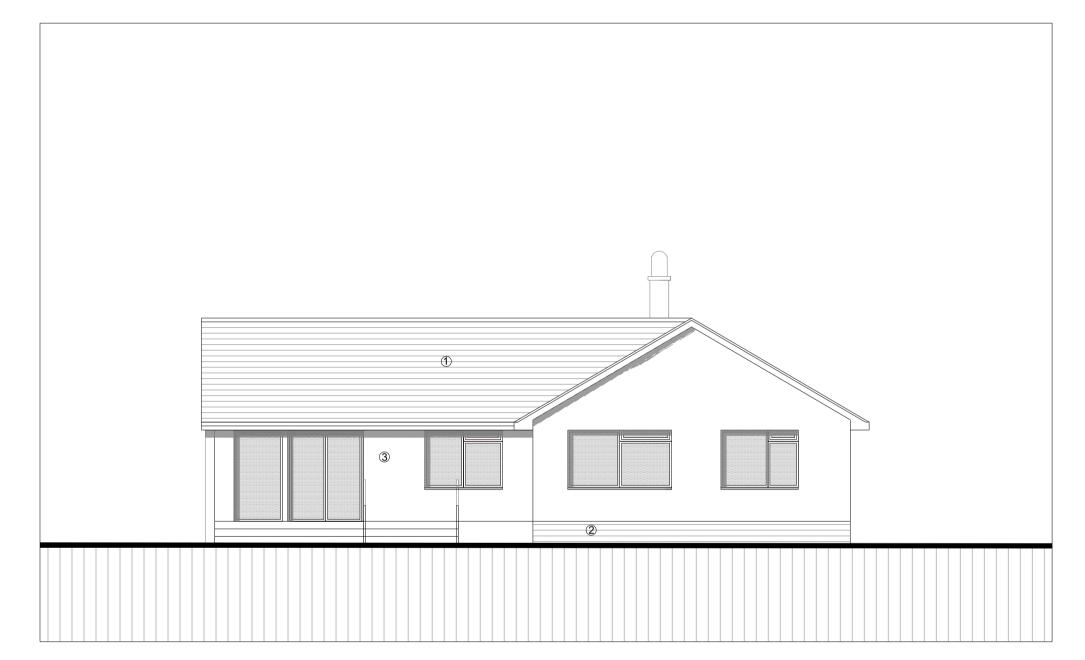

**EXISTING NORTH ELEVATION 1:100** 

**EXISTING SOUTH ELEVATION 1:100** 

**EXISTING GROUND FLOOR PLAN 1:100** 

**EXISTING WEST ELEVATION 1:100** 

**EXISTING EAST ELEVATION 1:100** 

**EXISTING ROOF PLAN 1:100** 

## MATERIAL KEY

- CONCRETE ROOF TILES
- 2. FYFE CONCRETE BLOCKS
- 3. ROUGH CAST RENDER

1 All dimensions to be verified on site prior to any shop or site works being

2 Any discrepancies to be reported to the Designer before any work is put in