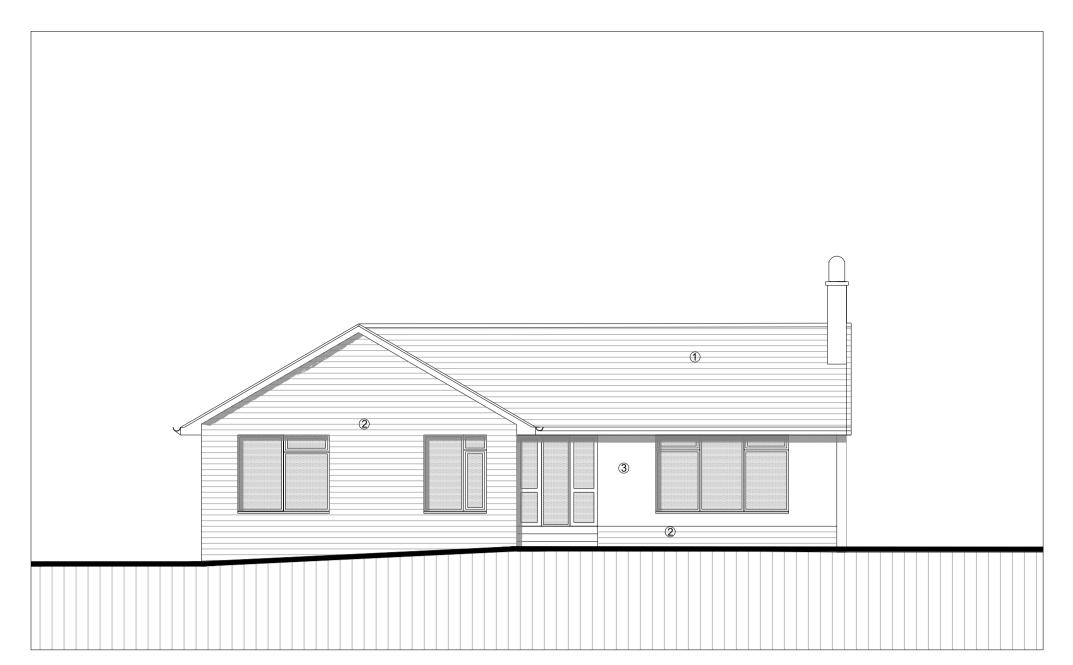

**EXISTING NORTH ELEVATION 1:100** 

**EXISTING SOUTH ELEVATION 1:100** 

**EXISTING GROUND FLOOR PLAN 1:100** 

**EXISTING WEST ELEVATION 1:100** 

**EXISTING EAST ELEVATION 1:100** 

**EXISTING ROOF PLAN 1:100** 

## MATERIAL KEY

- CONCRETE ROOF TILES
- 2. FYFE CONCRETE BLOCKS
- 3. ROUGH CAST RENDER

1 All dimensions to be verified on site prior to any shop or site works being

2 Any discrepancies to be reported to the Designer before any work is put in