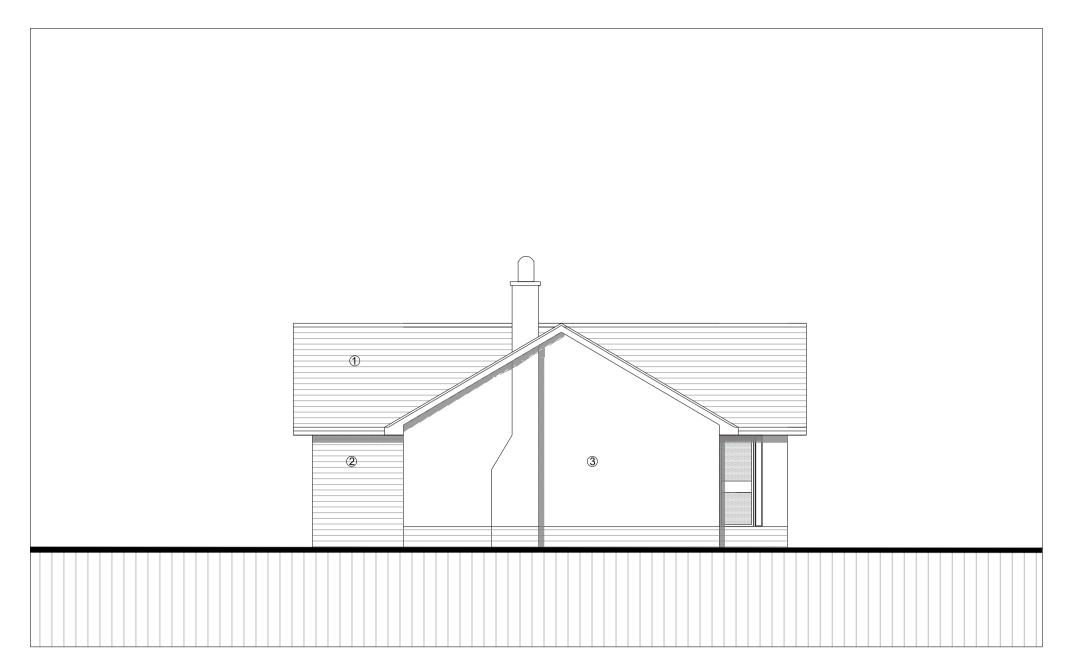

**EXISTING NORTH ELEVATION 1:100** 

**EXISTING SOUTH ELEVATION 1:100** 

**EXISTING GROUND FLOOR PLAN 1:100** 

**EXISTING WEST ELEVATION 1:100** 

**EXISTING EAST ELEVATION 1:100** 

**EXISTING ROOF PLAN 1:100** 

## MATERIAL KEY

- CONCRETE ROOF TILES
- 2. FYFE CONCRETE BLOCKS
- 3. ROUGH CAST RENDER

1 All dimensions to be verified on site prior to any shop or site works being

2 Any discrepancies to be reported to the Designer before any work is put in