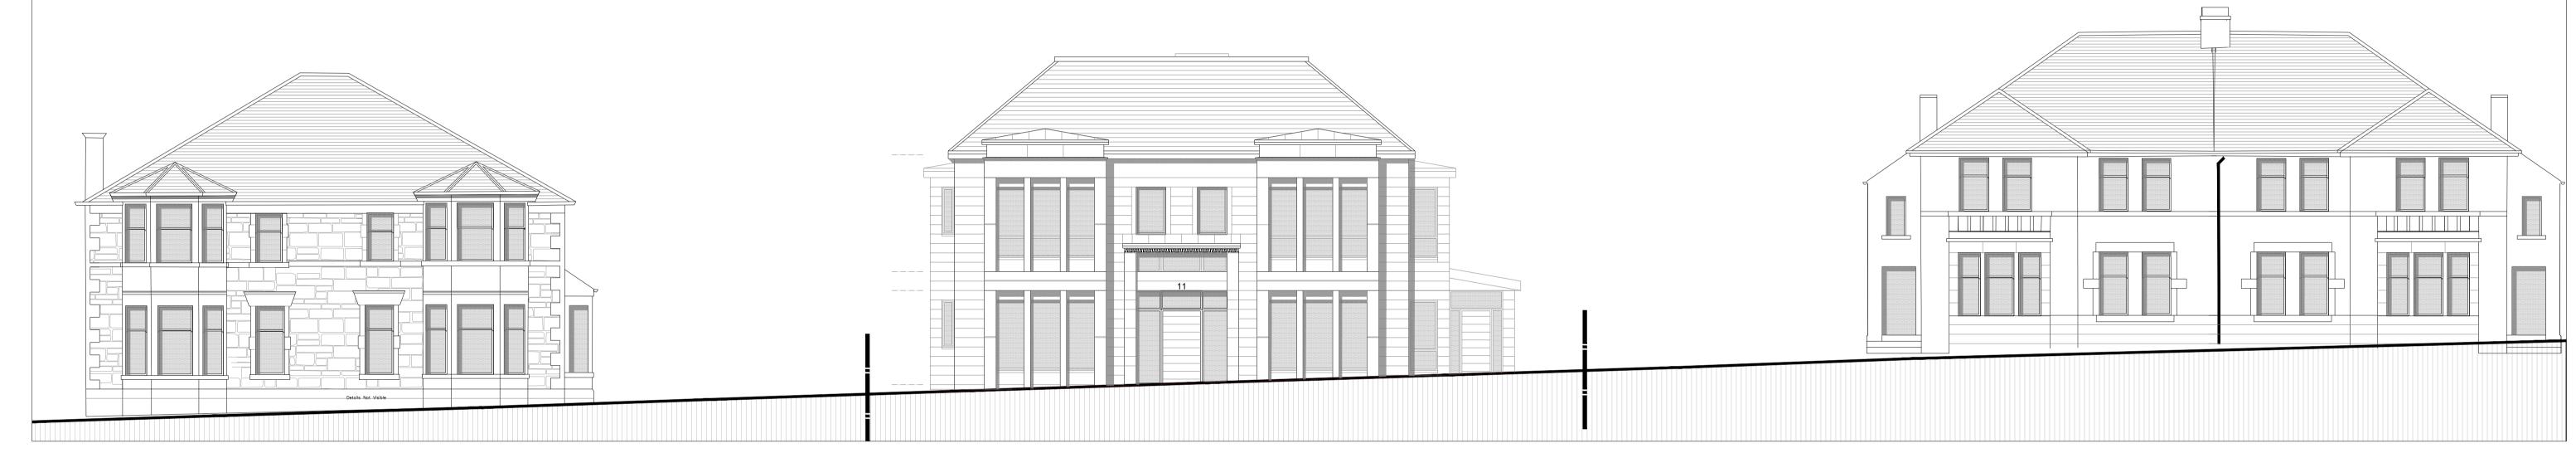

COLQUHOUN DRIVE EXISTING ELEVATION 1:100

COLQUHOUN DRIVE PROSED ELEVATION 1:100

COLQUHOUN DRIVE PROSED ELEVATION (COLOUR STUDY) 1:100

| Notes     |                                                                           |
|-----------|---------------------------------------------------------------------------|
| 1 All dim | ensions to be verified on site prior to any shop or site works being ced. |
| 2 Any d   | screpancies to be reported to the Designer before any work is put in      |
| hand.     |                                                                           |
| 3 Do no   | t scale from this drawing.                                                |
|           | rawing is to be read in conjunction with relevant consultants' and        |
|           | ts' drawing.                                                              |
| 5 This is | a metric drawing.                                                         |

Description
EXISTING PROPOSED STREET ELEVATION

Job No. 277 Drawing No.108 Revision .

Date DEC 20 Drawn RM Scale 1:100 of Murray Russell Architects
T/A Stonehigh Mugdock Ltd
SARACEN HOUSE
139 Saracen Street
Glasgow
G22 5AZ
tel +44(0) 755 400 8495