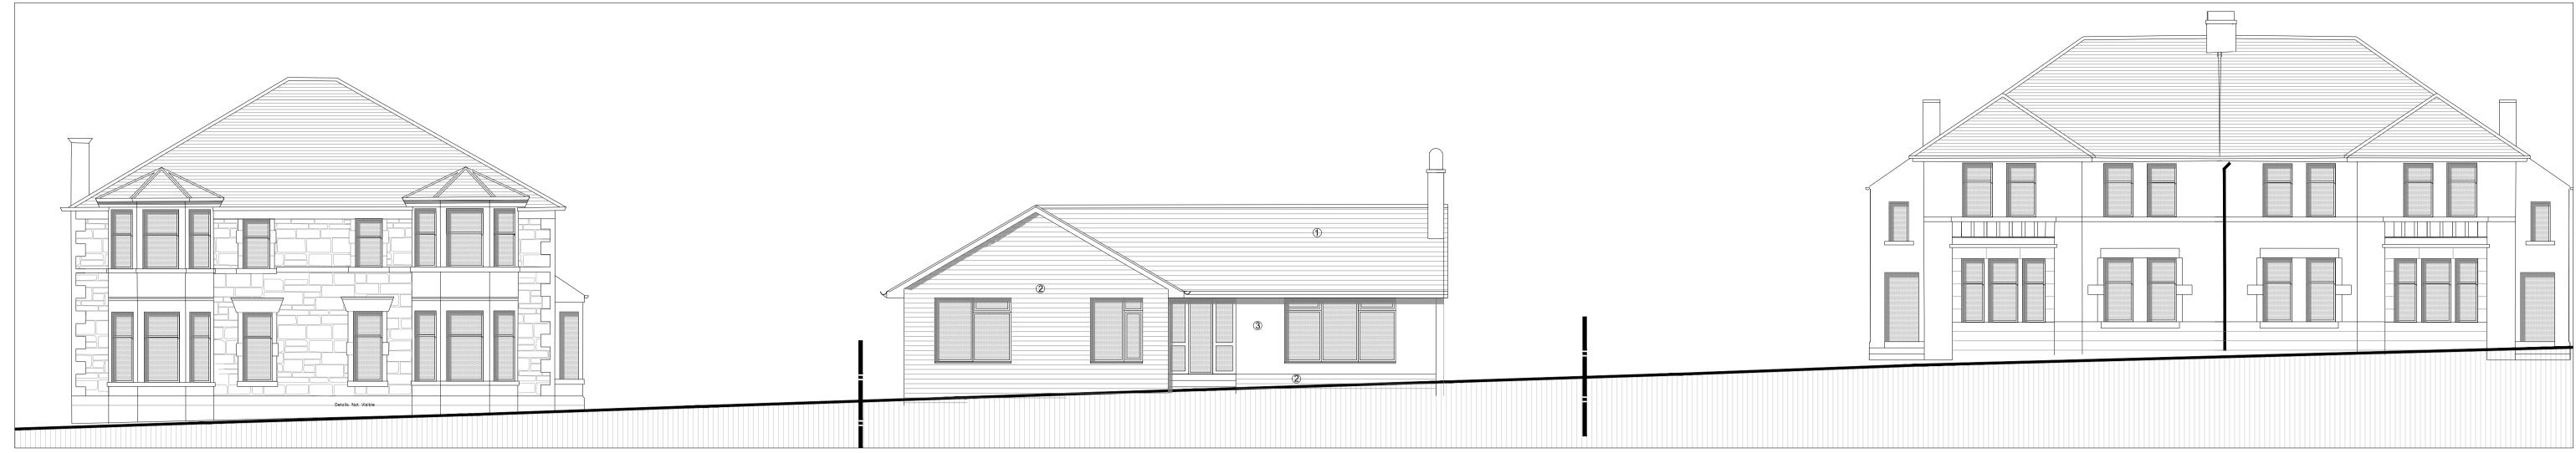

COLQUHOUN DRIVE EXISTING ELEVATION 1:100

COLQUHOUN DRIVE PROSED ELEVATION 1:100

COLQUHOUN DRIVE PROSED ELEVATION (COLOUR STUDY) 1:100

| Notes     |                                                                           |
|-----------|---------------------------------------------------------------------------|
| 1 All dim | ensions to be verified on site prior to any shop or site works being ced. |
| 2 Any d   | screpancies to be reported to the Designer before any work is put in      |
| hand.     |                                                                           |
| 3 Do no   | t scale from this drawing.                                                |
|           | rawing is to be read in conjunction with relevant consultants' and        |
|           | ts' drawing.                                                              |
| 5 This is | a metric drawing.                                                         |

Description
EXISTING PROPOSED STREET ELEVATION

Job No. 277 Drawing No.108 Revision .

Date DEC 20 Drawn RM Scale 1:100 of Murray Russell Architects
T/A Stonehigh Mugdock Ltd
SARACEN HOUSE
139 Saracen Street
Glasgow
G22 5AZ
tel +44(0) 755 400 8495