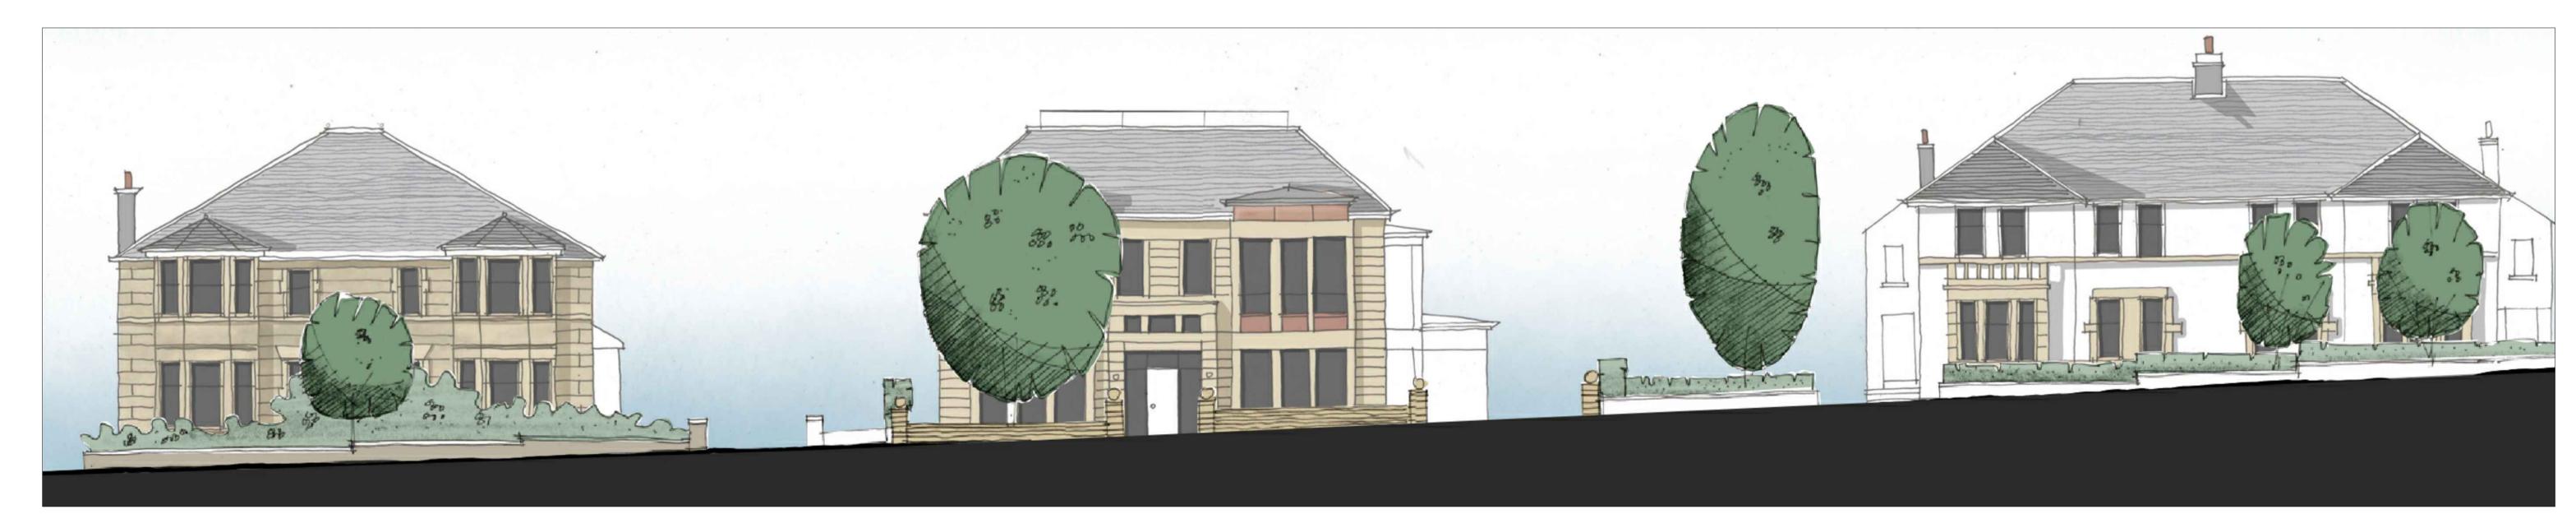

COLQUHOUN DRIVE EXISTING ELEVATION 1:100

COLQUHOUN DRIVE PROSED ELEVATION 1:100

COLQUHOUN DRIVE PROSED ELEVATION (COLOUR STUDY) 1:100

| Notes     |                                                                           |
|-----------|---------------------------------------------------------------------------|
| 1 All dim | ensions to be verified on site prior to any shop or site works being ced. |
| 2 Any d   | screpancies to be reported to the Designer before any work is put in      |
| hand.     |                                                                           |
| 3 Do no   | t scale from this drawing.                                                |
|           | rawing is to be read in conjunction with relevant consultants' and        |
|           | ts' drawing.                                                              |
| 5 This is | a metric drawing.                                                         |

Description
EXISTING PROPOSED STREET ELEVATION

Job No. 277 Drawing No.108 Revision .

Date DEC 20 Drawn RM Scale 1:100 of Murray Russell Architects
T/A Stonehigh Mugdock Ltd
SARACEN HOUSE
139 Saracen Street
Glasgow
G22 5AZ
tel +44(0) 755 400 8495