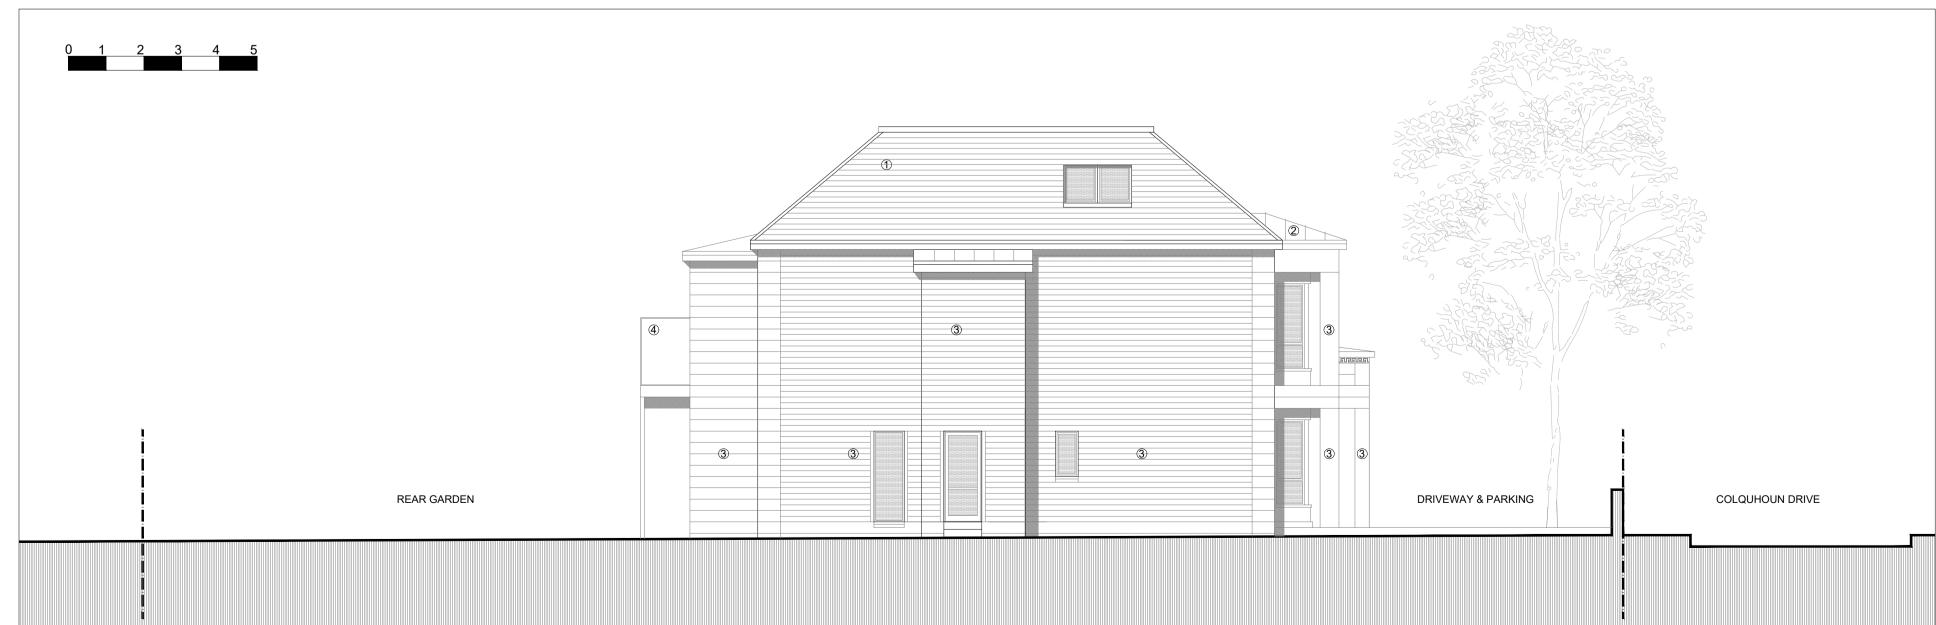

PROPOSED COLQUHOUN DRIVE / NORTH ELEVATION 1:100

PROPOSED REAR / SOUTH ELEVATION 1:100

PROPOSED WEST ELEVATION 1:100

PROPOSED EAST ELEVATION 1:100

## MATERIAL KEY

- 1. NATURAL SLATE, GREY
- NORDIC BRONZE STANDING SEAM
   NATURAL STONE, BLOND
   OBSCURE GLASS

|   | DATE     | REVISION                                   | INITIA |
|---|----------|--------------------------------------------|--------|
| A | 19.01.21 | WINDOWS ADDED TO EAST AND WEST ELEVATIONS. | CS     |
|   |          |                                            |        |