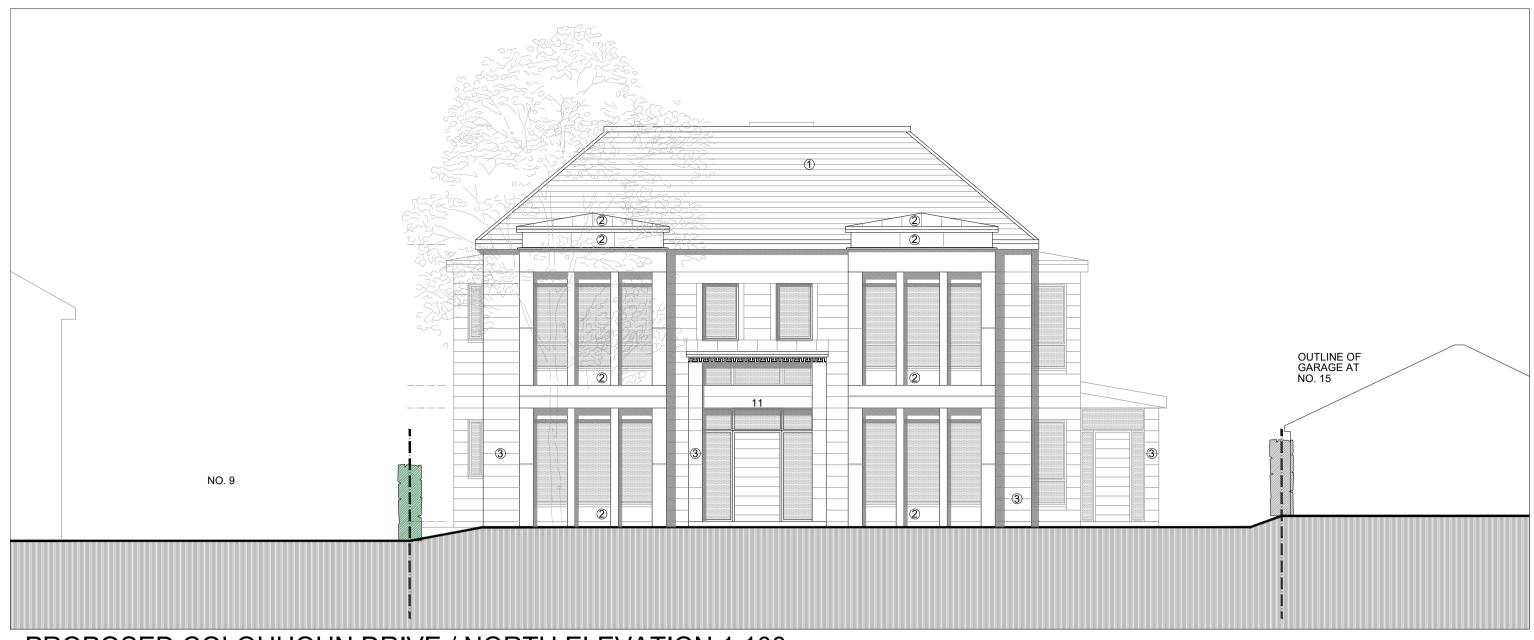

PROPOSED COLQUHOUN DRIVE / NORTH ELEVATION 1:100

PROPOSED REAR / SOUTH ELEVATION 1:100

PROPOSED WEST ELEVATION 1:100

PROPOSED EAST ELEVATION 1:100

## MATERIAL KEY

- 1. NATURAL SLATE, GREY
- NORDIC BRONZE STANDING SEAM
   NATURAL STONE, BLOND
   OBSCURE GLASS

|   | DATE     | REVISION                                   | INITIA |
|---|----------|--------------------------------------------|--------|
| A | 19.01.21 | WINDOWS ADDED TO EAST AND WEST ELEVATIONS. | CS     |
|   |          |                                            |        |