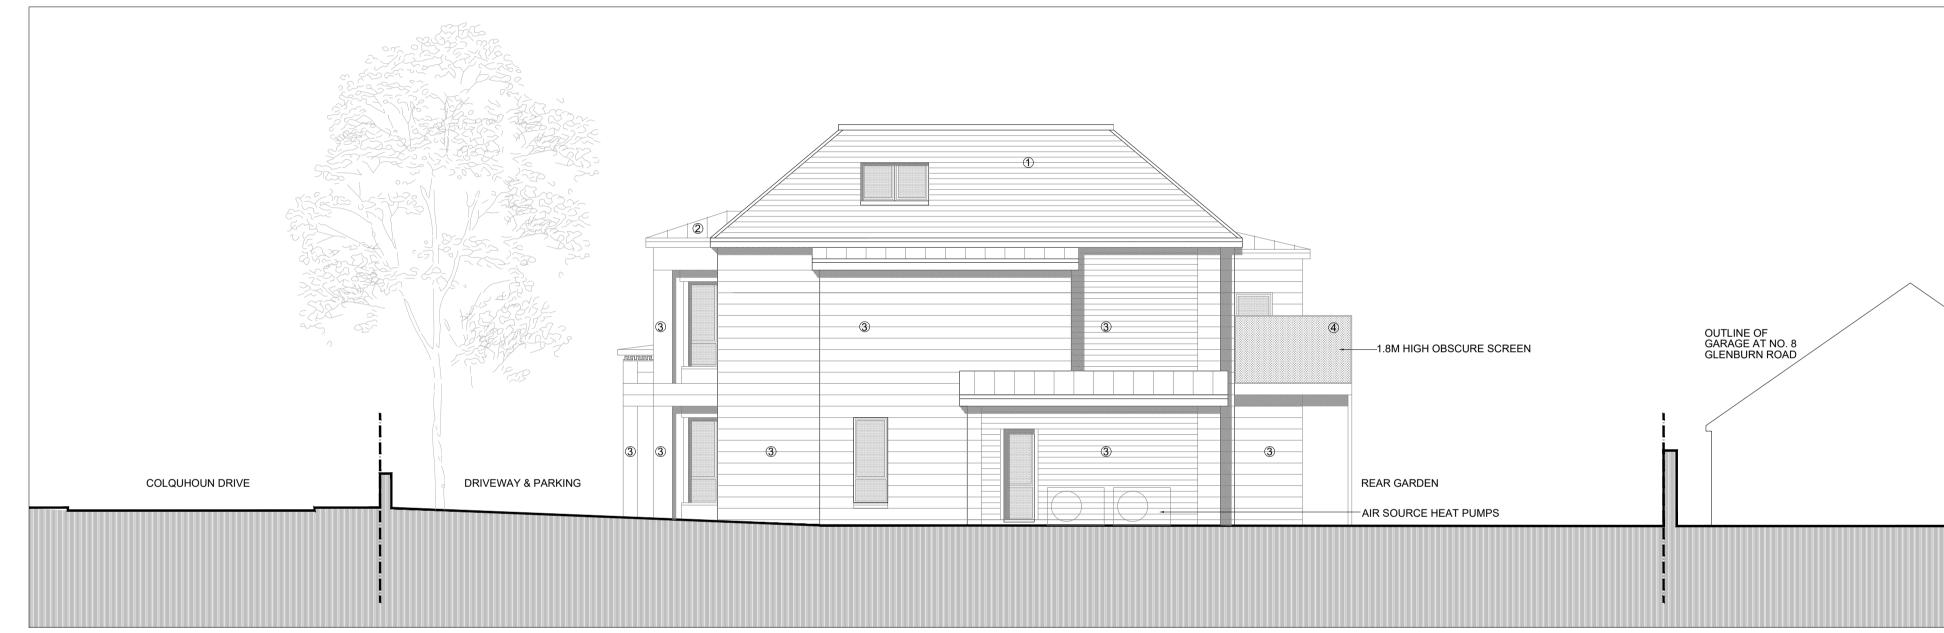

PROPOSED COLQUHOUN DRIVE / NORTH ELEVATION 1:100

PROPOSED REAR / SOUTH ELEVATION 1:100

PROPOSED WEST ELEVATION 1:100

PROPOSED EAST ELEVATION 1:100

## MATERIAL KEY

- 1. NATURAL SLATE, GREY
- NORDIC BRONZE STANDING SEAM
   NATURAL STONE, BLOND
   OBSCURE GLASS

|   | DATE     | REVISION                                   | INITIA |
|---|----------|--------------------------------------------|--------|
| A | 19.01.21 | WINDOWS ADDED TO EAST AND WEST ELEVATIONS. | CS     |
|   |          |                                            |        |