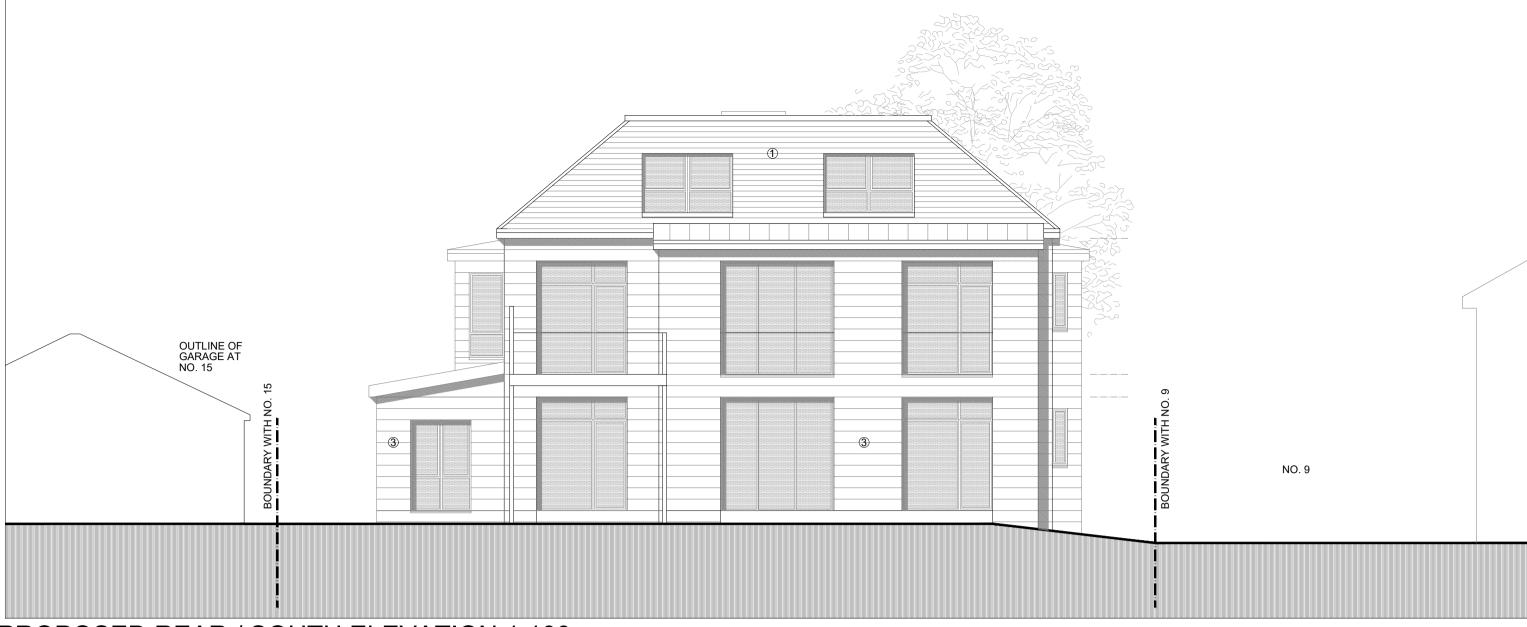

PROPOSED COLQUHOUN DRIVE / NORTH ELEVATION 1:100

PROPOSED REAR / SOUTH ELEVATION 1:100

PROPOSED WEST ELEVATION 1:100

PROPOSED EAST ELEVATION 1:100

## MATERIAL KEY

- 1. NATURAL SLATE, GREY
- NORDIC BRONZE STANDING SEAM
   NATURAL STONE, BLOND
   OBSCURE GLASS

|   | DATE     | REVISION                                   | INITIA |
|---|----------|--------------------------------------------|--------|
| A | 19.01.21 | WINDOWS ADDED TO EAST AND WEST ELEVATIONS. | CS     |
|   |          |                                            |        |