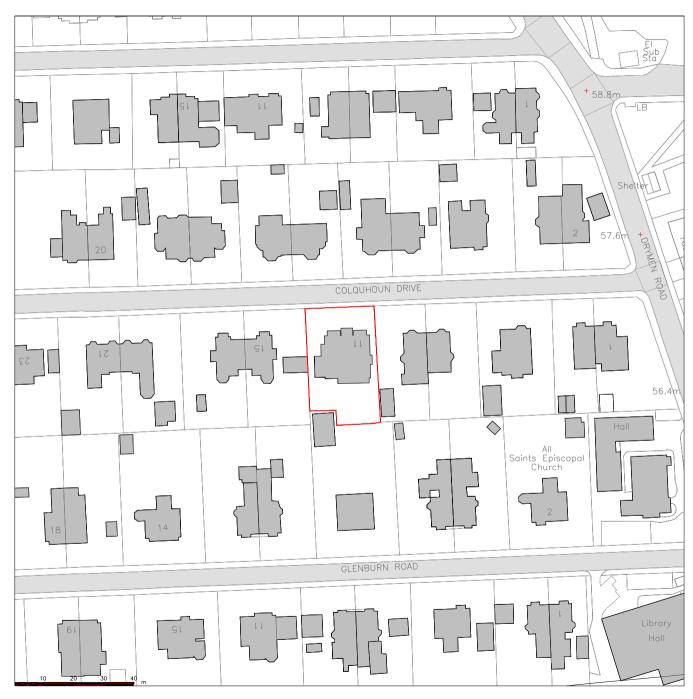

PROPOSED LOCATION PLAN

| ٠. | ٠. |   |  |  |
|----|----|---|--|--|
| 40 | (e | S |  |  |

I All dimensions to be verified on site prior to any shop or site works being commenced.

2 Any discrepancies to be reported to the Designer before any work is put in hand.

## MRS M.RHODES AND DR GORDON .

Project

DOUBLE VILLA AT 11 COLQUHOUN DRIVE

Description PROPOSED LOCATION PLAN Job No. 277 Drawing No. 104 Revision . Date MAY 20 Drawn RM Scale 1:1250 @A4

Murray Russell Architects T/A Stonehigh Mugdock Ltd SARACEN HOUSE 139 Saracen Street Glasgow G22 5AZ