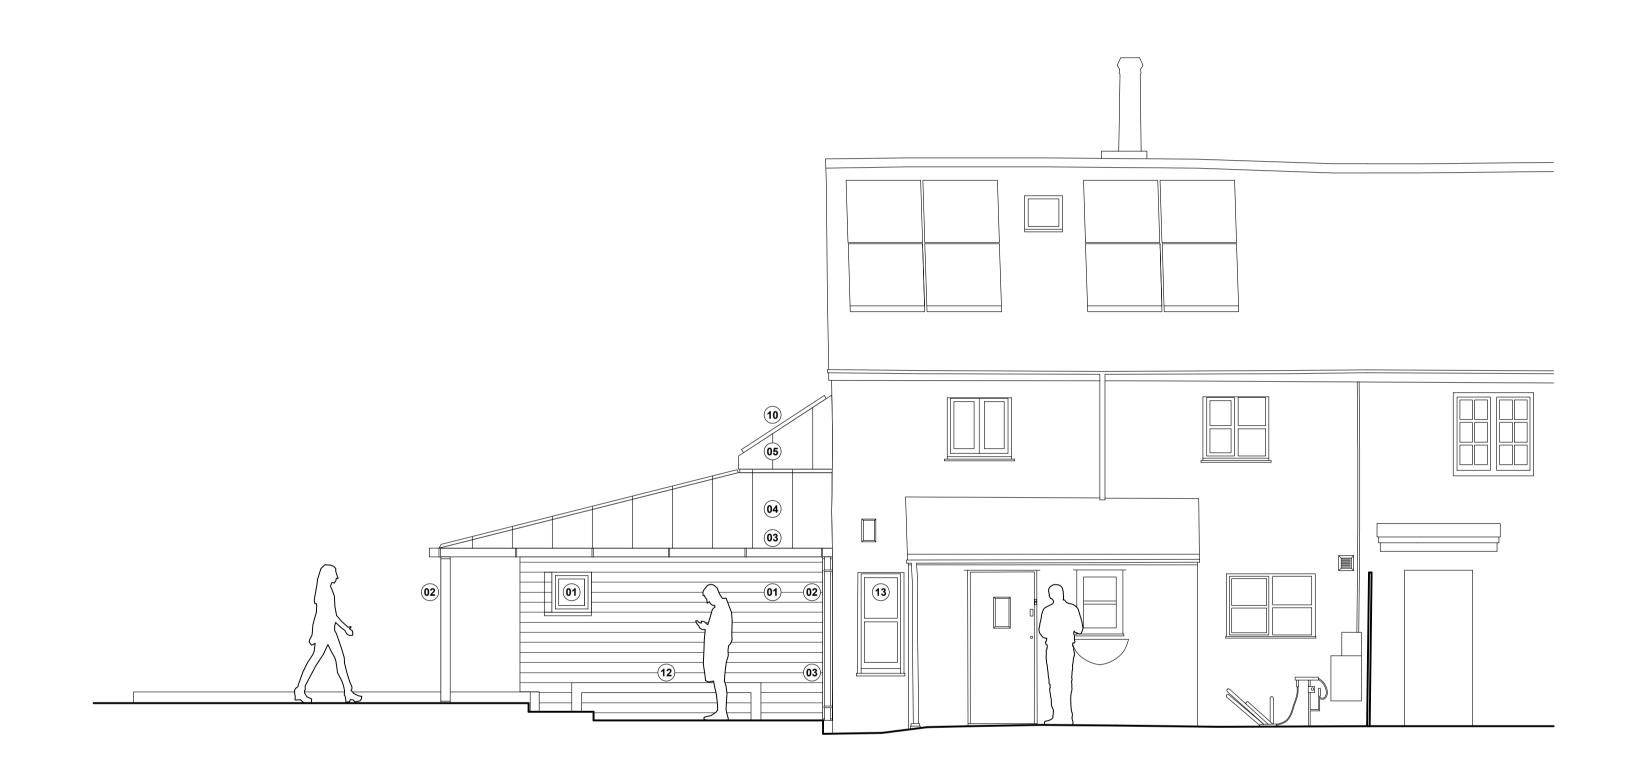

**Proposed South West (Front) Elevation** 

Notes:

## 01 Black stained timber board cladding. 02 Black stained timber column. 03 Dark finished zinc metal rainwater goods. 04 Dark finished zinc metal standing seam roof. 05 Dark finished zinc metal standing seam roof. 06 Polyester powder coated metal framed window with clear glass double glazing. 07 Polyester powder coated metal framed door with clear glass double glazing. 08 Polyester powder coated metal framed bifold door/window with clear glass double glazing. 09 Polyester powder coated metal framed bay window with clear glass double glazing and black stained timber fascias. 10 'Velux' style roof window with dark finished frame and clear glass double glazing. 11 Dark coloured brick plinth. 12 Bench. 13 Re-positioned window.