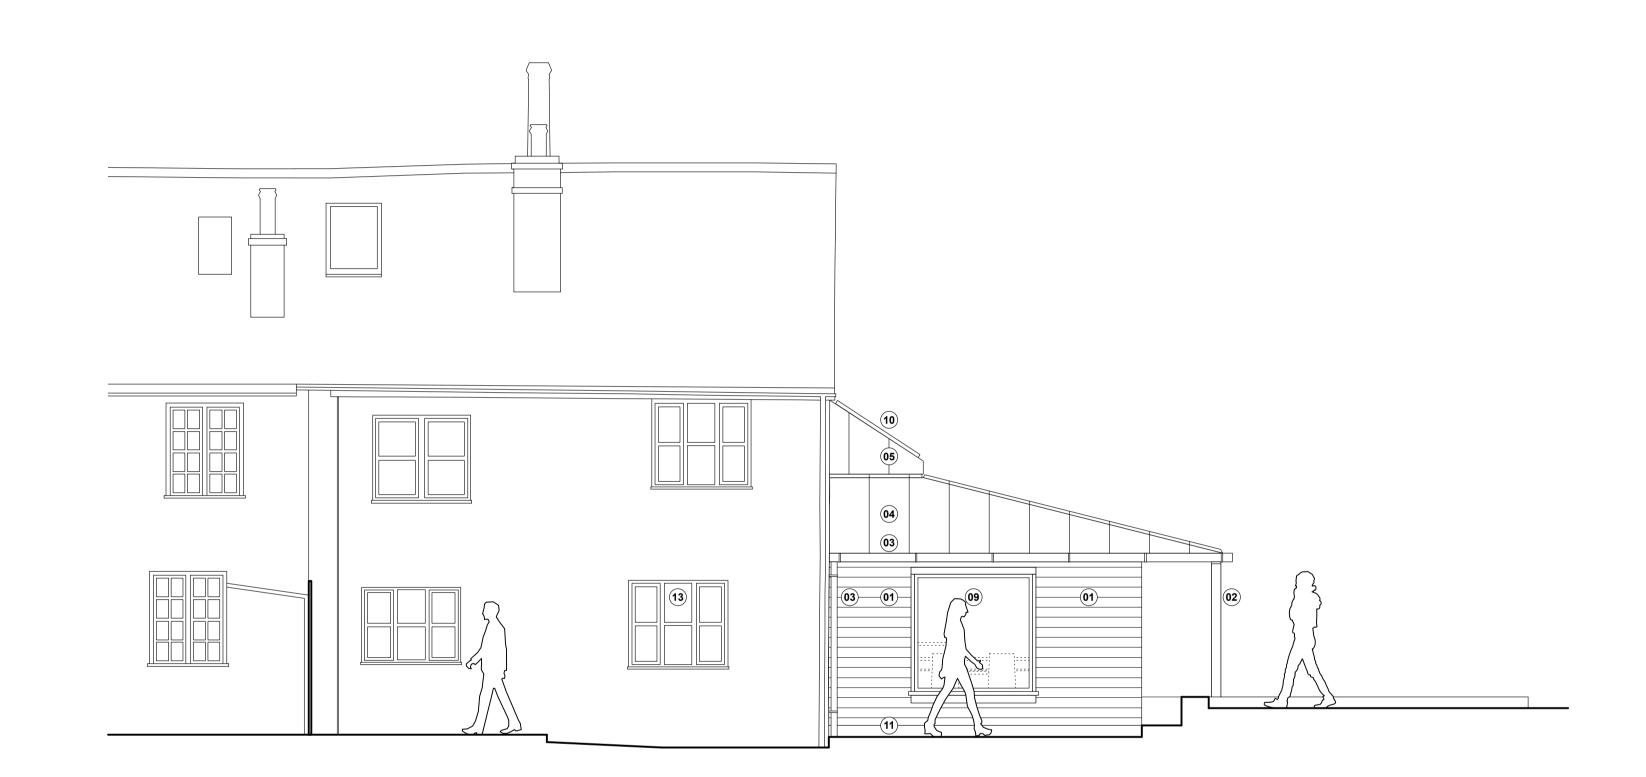

Proposed North East (Rear) Elevation

## 01 Black stained timber board cladding. 02 Black stained timber column. 03 Dark finished zinc metal rainwater goods. 04 Dark finished zinc metal standing seam roof. 05 Dark finished zinc metal standing seam clad rooflight cowl. 06 Polyester powder coated metal framed window with clear glass double glazing. 07 Polyester powder coated metal framed door with clear glass double glazing. 08 Polyester powder coated metal framed bifold door/window with clear glass double glazing. 09 Polyester powder coated metal framed bay window with clear glass double glazing and black stained timber fascias. 10 'Velux' style roof window with dark finished frame and clear glass double glazing. 11 Dark coloured brick plinth. 12 Bench. 13 Re-positioned window.