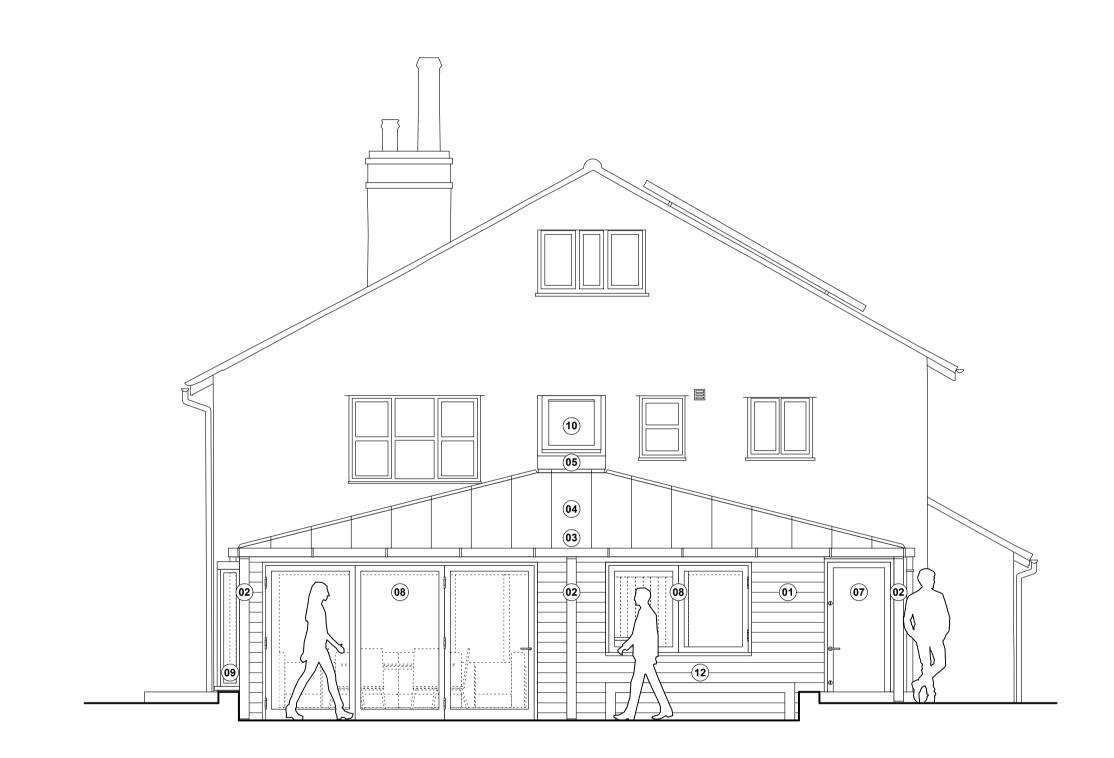

**Proposed North West (Side) Elevation** 

## 01 Black stained timber board cladding. 02 Black stained timber column. 03 Dark finished zinc metal rainwater goods. 04 Dark finished zinc metal standing seam roof. 05 Dark finished zinc metal standing seam clad rooflight cowl. 06 Polyester powder coated metal framed window with clear glass double glazing. 07 Polyester powder coated metal framed door with clear glass double glazing. 08 Polyester powder coated metal framed bifold door/window with clear glass double glazing and black stained timber fascias. 10 'Velux' style roof window with dark finished frame and clear glass double glazing. 11 Dark coloured brick plinth. 12 Bench. 13 Re-positioned window.