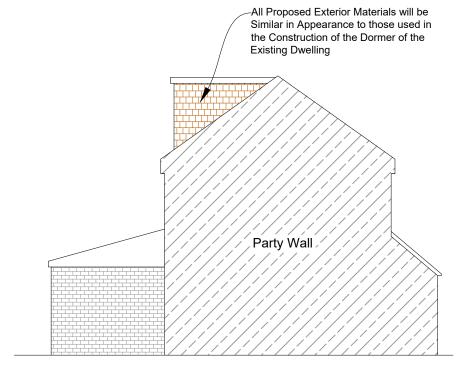

Existing Left Side Elevation

Existing Right Side Elevation

Proposed Left Side Elevation

Propsed Right Side Elevation

DRAWING: PLANNING