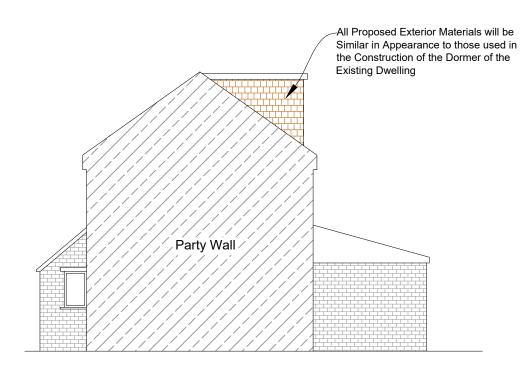

Existing Left Side Elevation

Existing Right Side Elevation

Proposed Left Side Elevation

Propsed Right Side Elevation

DRAWING: PLANNING