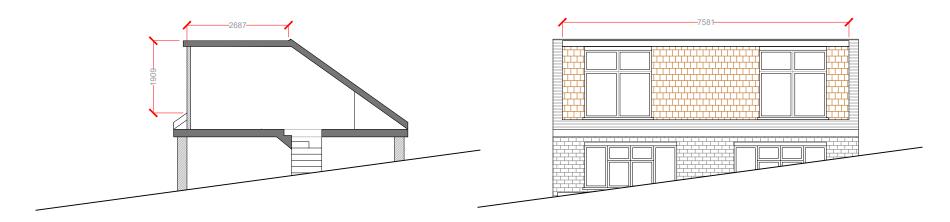

| Volume Calculation                                                                                                                                                                   |                                     |                       |                        |                       |                        |                |  |  |
|--------------------------------------------------------------------------------------------------------------------------------------------------------------------------------------|-------------------------------------|-----------------------|------------------------|-----------------------|------------------------|----------------|--|--|
| Dormer Volume m <sup>3</sup>                                                                                                                                                         | <sup>1</sup> 2*length*Depth* height | <u>Depth</u><br>2.687 | <u>Length</u><br>7.581 | <u>Height</u><br>1.91 | <u>Result</u><br>19.45 | m <sup>3</sup> |  |  |
| Additional volume of <u><b>19.45 m<sup>3</sup></b></u> is Less than <u><b>40 m<sup>3</sup></b></u> increase in volume for Mid-Terraced property to qualify for permitted development |                                     |                       |                        |                       |                        |                |  |  |