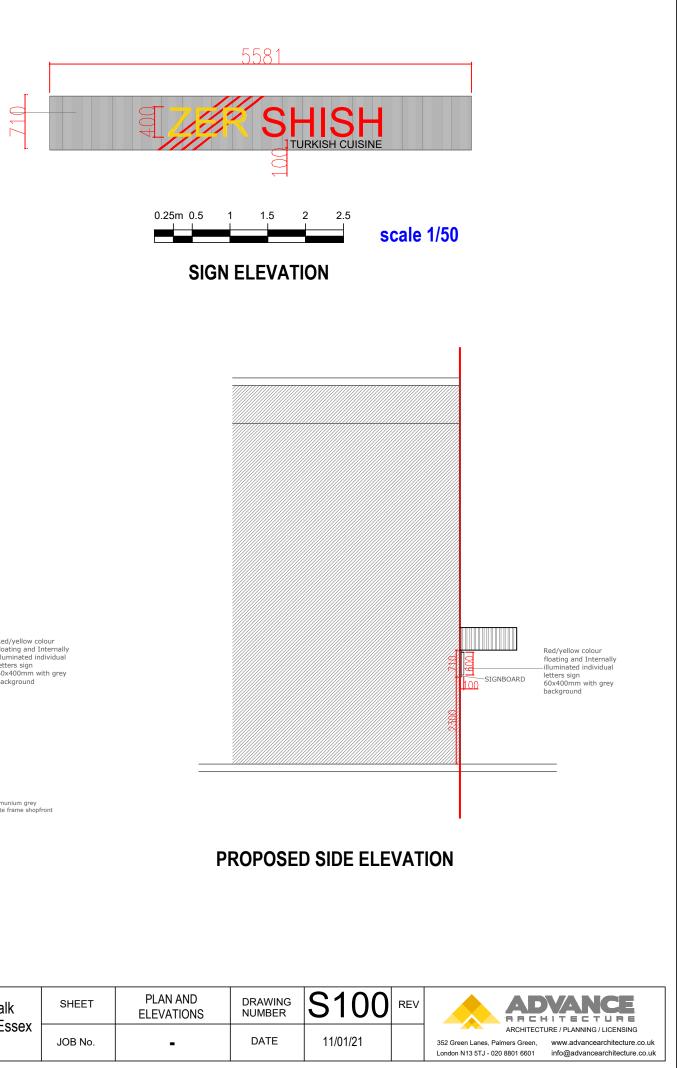

## **PROPOSED FRONT ELEVATION**

| PLEASE NOTE   1. All dimensions to be verified on site.   2. All dimensions are in milimeters.   3. No work shall commence until all approvals<br>and agreements have been obtained.   These include, Planning, Building<br>Regulations, Water and party Wall.   4. The Copyright of this drawing belong to<br>Adv Planning Limited T/A Advance Architecture. | Scale (@ A3) 1 : 100<br>0.5m 1 2 3 4 5 | Drawn By   | ES | PROJECT<br>STATUS | PLANNING            | PROJECT | 17 Grover Walk               | SHEET   | PLAN AND<br>ELEVATIONS | DRAWING<br>NUMBER |  |
|---------------------------------------------------------------------------------------------------------------------------------------------------------------------------------------------------------------------------------------------------------------------------------------------------------------------------------------------------------------|----------------------------------------|------------|----|-------------------|---------------------|---------|------------------------------|---------|------------------------|-------------------|--|
|                                                                                                                                                                                                                                                                                                                                                               |                                        | Checked By | -  |                   | EXISTING / PROPOSED |         | Corringham Essex<br>SS17 7LP | JOB No. | -                      | DATE              |  |