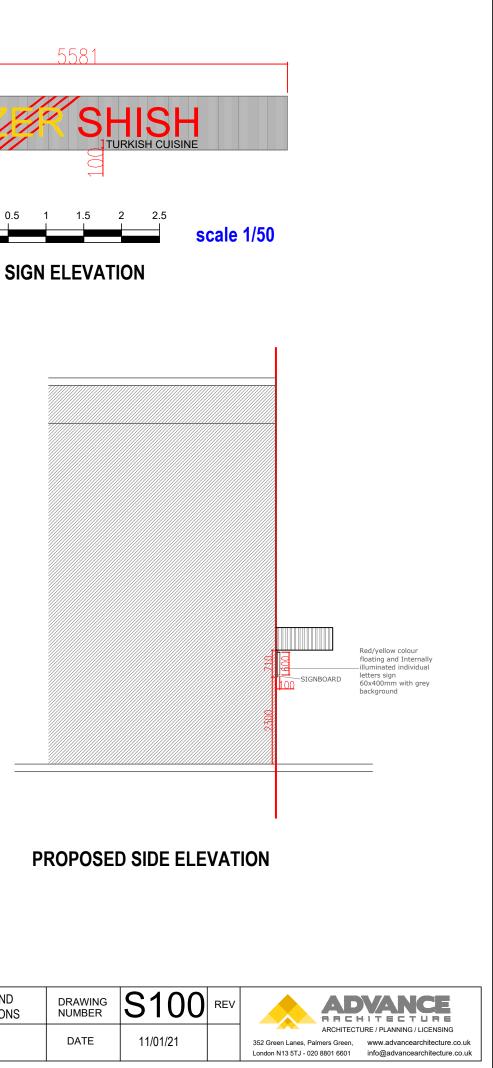

## **PROPOSED FRONT ELEVATION**

| PLEASE NOTE   1. All dimensions to be verified on site.   2. All dimensions are in milimeters.   3. No work shall commence until all approvals<br>and agreements have been obtained.   These include, Planning, Building<br>Regulations, Water and party Wall.   4. The Copyright of this drawing belong to<br>Adv Planning Limited T/A Advance Architecture. | Scale (@ A3) 1 : 100<br>0.5m 1 2 3 4 5 | Drawn By   | ES | PROJECT<br>STATUS | PLANNING            | PROJECT | 17 Grover Walk               | SHEET   | PLAN AND<br>ELEVATIONS | DRAWING<br>NUMBER |  |
|---------------------------------------------------------------------------------------------------------------------------------------------------------------------------------------------------------------------------------------------------------------------------------------------------------------------------------------------------------------|----------------------------------------|------------|----|-------------------|---------------------|---------|------------------------------|---------|------------------------|-------------------|--|
|                                                                                                                                                                                                                                                                                                                                                               |                                        | Checked By | -  |                   | EXISTING / PROPOSED |         | Corringham Essex<br>SS17 7LP | JOB No. | -                      | DATE              |  |