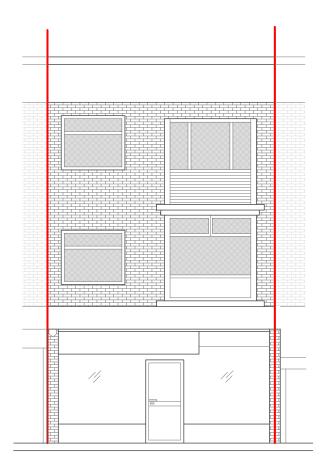

**EXISTING FRONT ELEVATION** 

## **PROPOSED FRONT ELEVATION**

| PLEASE NOTE   1. All dimensions to be verified on site.   2. All dimensions are in milimeters.   3. No work shall commence until all approvals<br>and agreements have been obtained.   These include, Planning, Building<br>Regulations, Water and party Wall.   4. The Copyright of this drawing belong to<br>Adv Planning Limited T/A Advance Architecture. | Scale (@ A3) 1 : 100<br>0.5m 1 2 3 4 5 | Drawn By   | ES | PROJECT<br>STATUS | PLANNING            | PROJECT | 17 Grover Walk               | SHEET   | PLAN AND<br>ELEVATIONS | DRAWING<br>NUMBER |  |
|---------------------------------------------------------------------------------------------------------------------------------------------------------------------------------