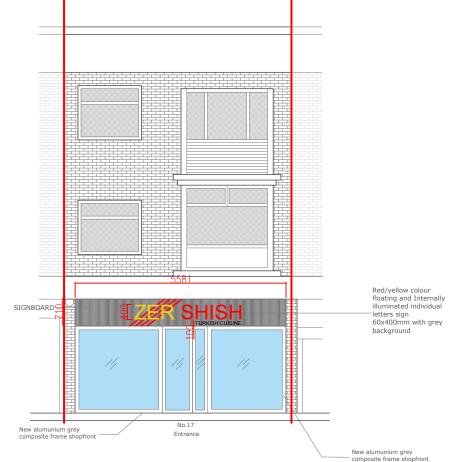

## **PROPOSED FRONT ELEVATION**

| PLEASE NOTE   1. All dimensions to be verified on site.   2. All dimensions are in milimeters.   3. No work shall commence until all approvals<br>and agreements have been obtained.   These include, Planning, Building<br>Regulations, Water and party Wall.   4. The Copyright of this drawing belong to<br>Adv Planning Limited T/A Advance Architecture. | Scale (@ A3) 1 : 100<br>0.5m 1 2 3 4 5 | Drawn By   | ES | PROJECT<br>STATUS | PLANNING            | PROJECT | 17 Grover Walk               | SHEET   | PLAN AND<br>ELEVATIONS | DRAWING<br>NUMBER |  |
|---------------------------------------------------------------------------------------------------------------------------------------------------------------------------------------------------------------------------------------------------------------------------------------------------------------------------------------------------------------|----------------------------------------|------------|----|-------------------|---------------------|---------|------------------------------|---------|------------------------|-------------------|--|
|                                                                                                                                                                                                                                                                                                                                                               |                                        | Checked By | -  |                   | EXISTING / PROPOSED |         | Corringham Essex<br>SS17 7LP | JOB No. | -                      | DATE              |  |