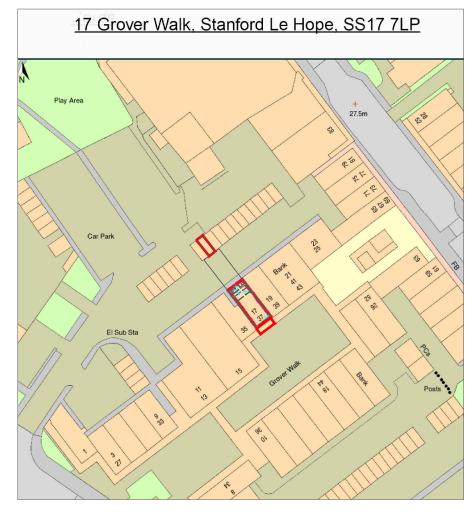

Location Plan 1:1250

|                                           |                      |          | Y /      |          |                  |       |
|-------------------------------------------|----------------------|----------|----------|----------|------------------|-------|
|                                           |                      | 5m 10    | 15 20 25 |          |                  |       |
|                                           | Block Plan 1:500     |          |          |          |                  |       |
| PLEASE NOTE                               |                      |          |          |          |                  |       |
| 1. All dimensions to be verified on site. | Scale (@ A3) 1 : 100 | Drawn By | FS       | PLANNING | 17 Ones on Malle | SHEET |

| PLEASE NOTE 1. All dimensions to be verified on site. 2. All dimensions are in milimeters. 3. No work shall commence until all approvals and agreements have been obtained. These include, Planning, Building Regulations, Water and party Wall. 4. The Copyright of this drawing belong to Adv Planning Limited T/A Advance Architecture. | Scale (@ A3) 1 : 100 | Drawn By   | ES | PROJECT<br>STATUS | PLANNING | PROJECT | 17 Grover Walk<br>Corringham Essex<br>SS17 7LP | SHEET   | PLAN AND<br>ELEVATIONS | DRAWING<br>NUMBER |
|--------------------------------------------------------------------------------------------------------------------------------------------------------------------------------------------------------------------------------------------------------------------------------------------------------------------------------------------|----------------------|------------|----|-------------------|----------|---------|------------------------------------------------|---------|------------------------|-------------------|
|                                                                                                                                                                                                                                                                                                                                            |                      | Checked By | -  |                   | EXISTING |         |                                                | JOB No. | -                      | DATE              |