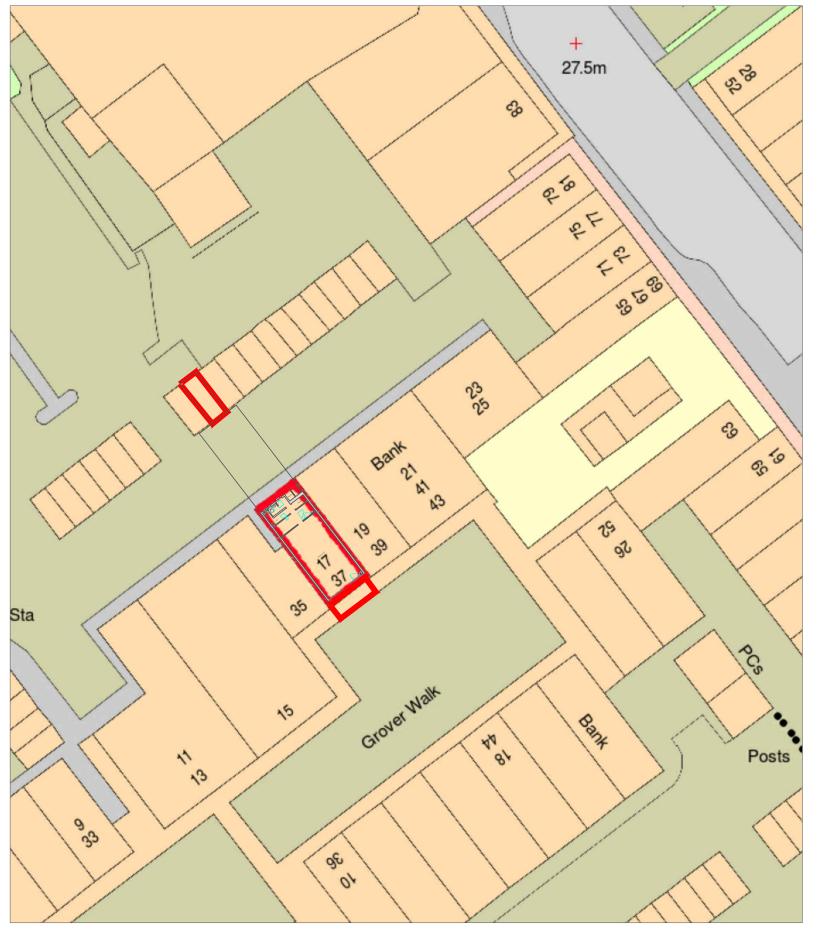

Location Plan 1:1250

|                                           |                      |          | Y /      |          |                  |       |
|-------------------------------------------|----------------------|----------|----------|----------|------------------|-------|
|                                           |                      | 5m 10    | 15 20 25 |          |                  |       |
|                                           | Block Plan 1:500     |          |          |          |                  |       |
| PLEASE NOTE                               |                      |          |          |          |                  |       |
| 1. All dimensions to be verified on site. | Scale (@ A3) 1 : 100 | Drawn By | FS       | PLANNING | 17 Ones on Malle | SHEET |