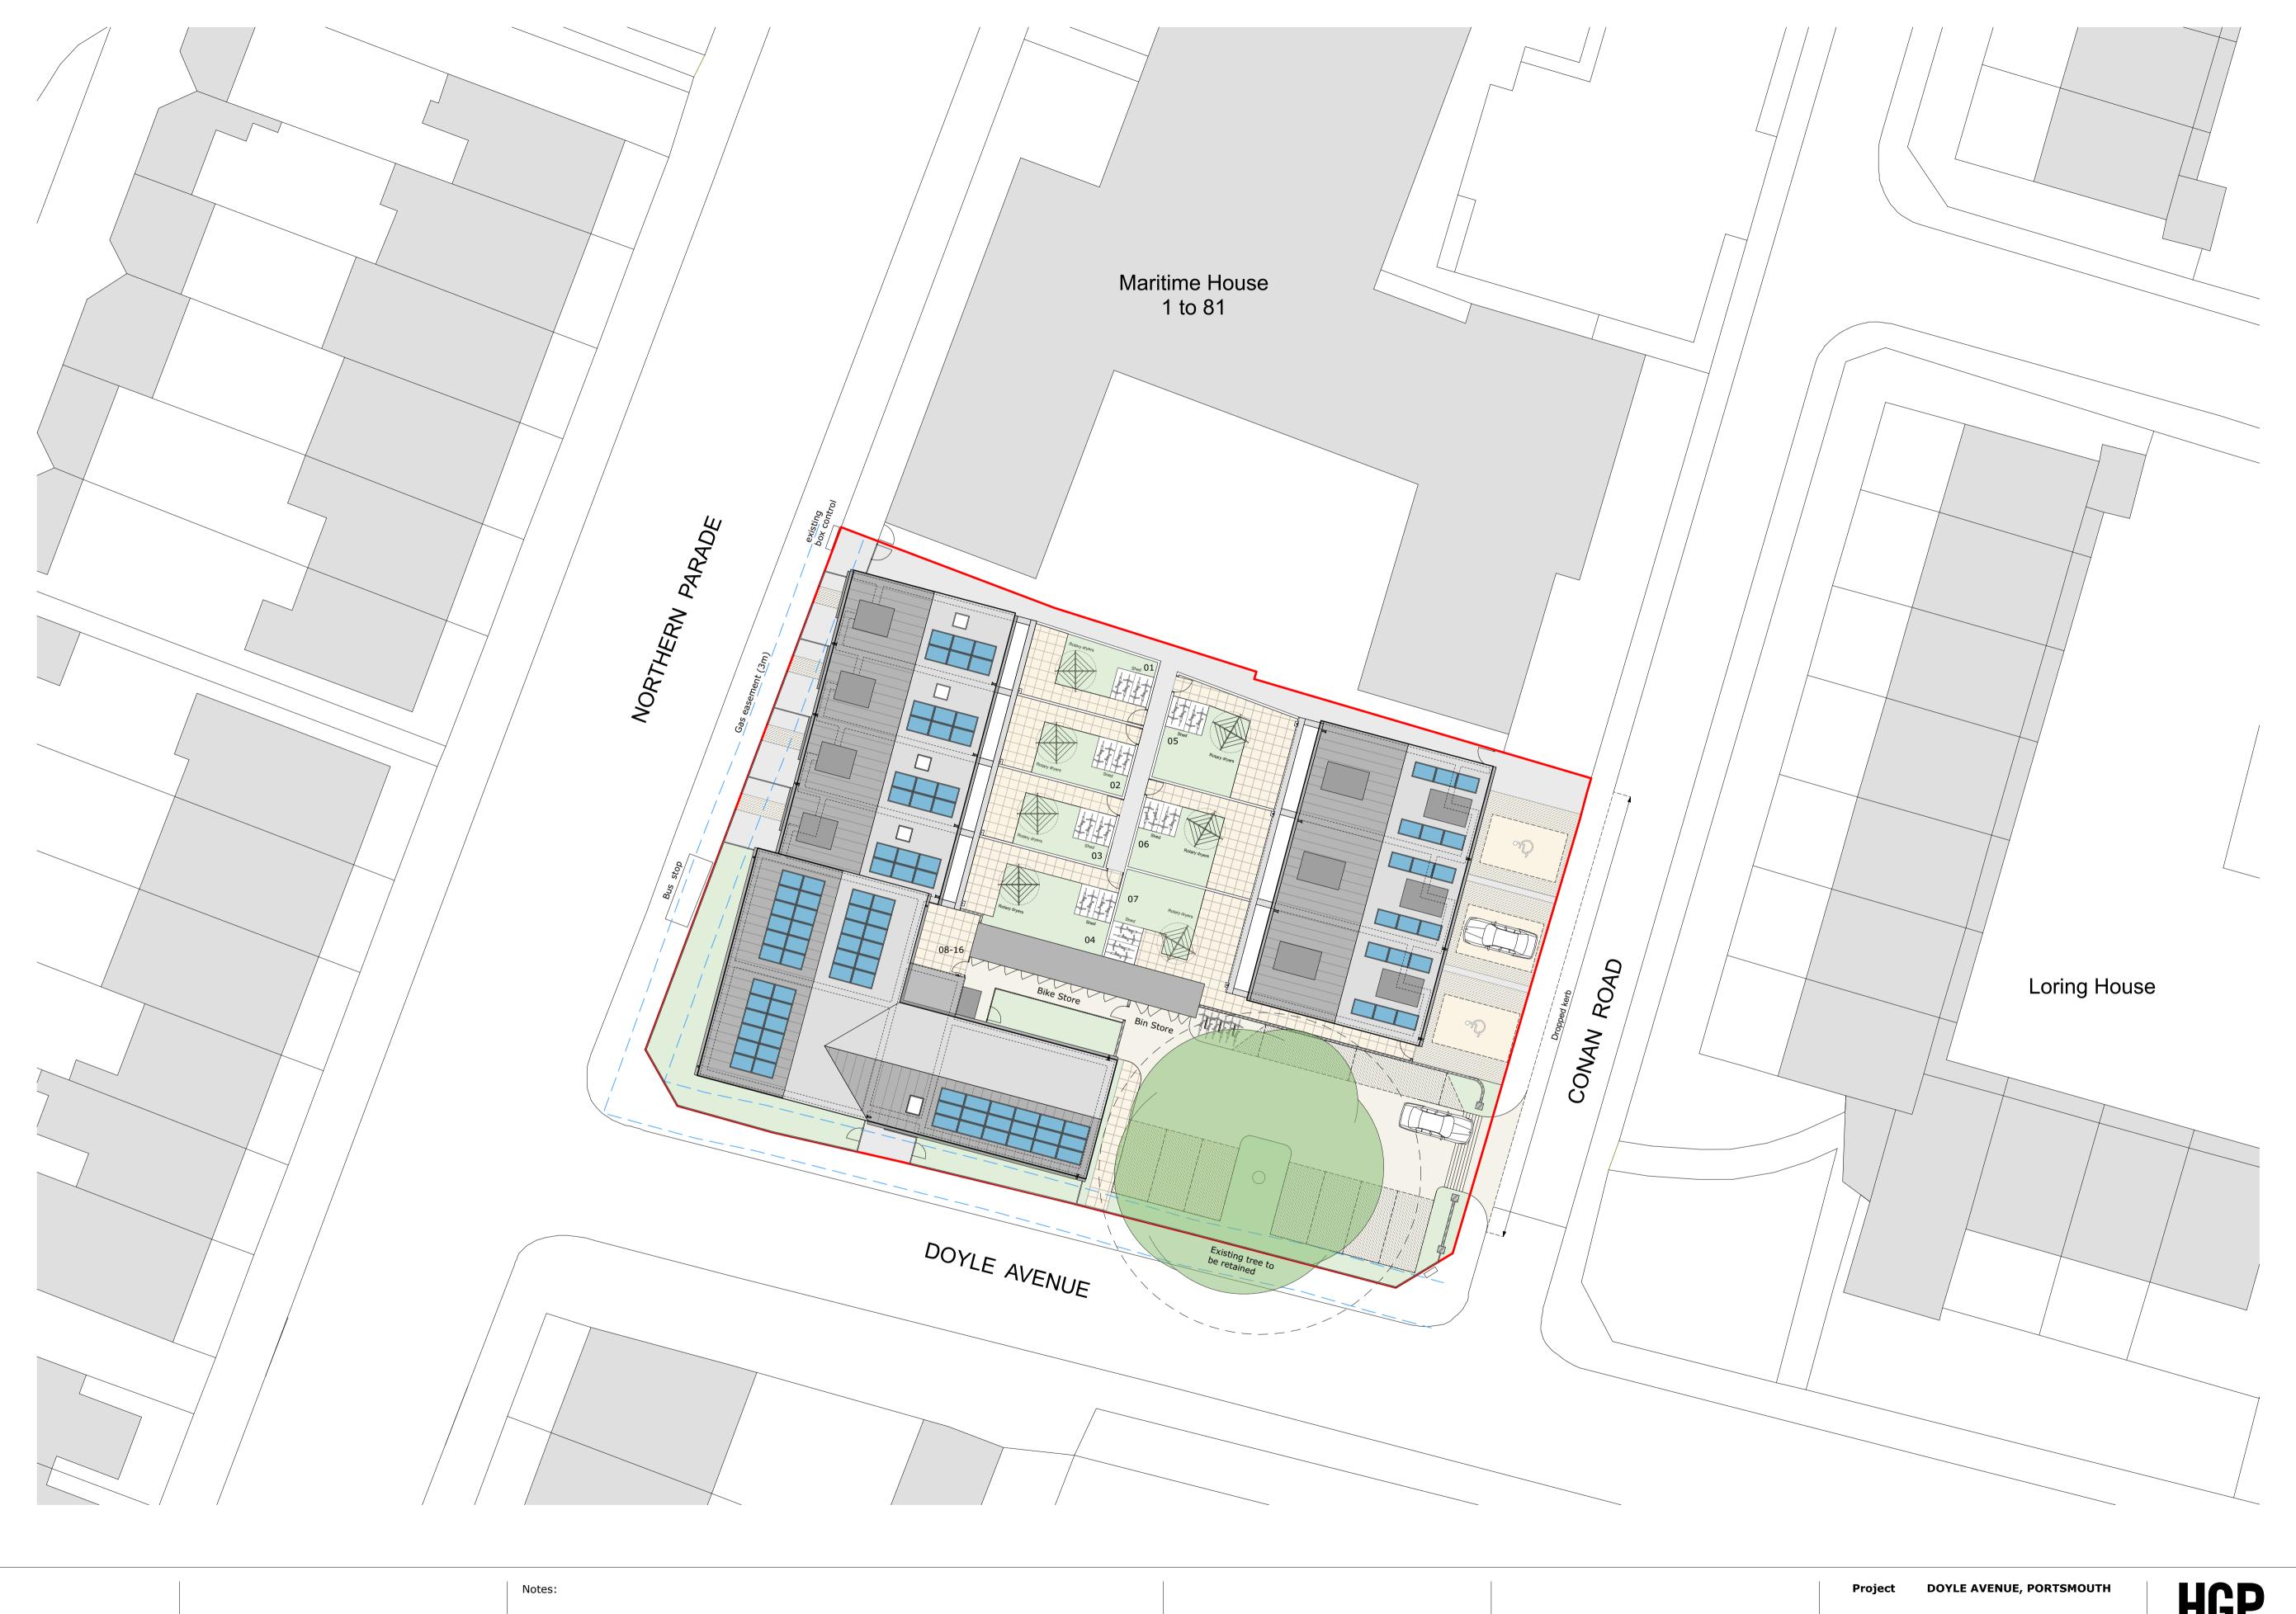

**Proposed Site Plan (Roof Plan)** 19.094.100 Dwg No Additional PV panels shown to Apartment 07.01.21 Block (Northern Parade Elevation) Status FOR PLANNING E PV array indicated SEPTEMBER 2019 Bin store size and location amended to accommodate 500L food waste bin. Drawn By/Checked By IS/CK C Garden sheds enlarged to accommodate 4 24.01.20 IS CK cycles. 3 cycle stands for visitors added next to the bin store.

B Site Layout updated with client comments. 30.10.19 IS CK Scale 1:200@A1 A Site Layout updated with client comments. 15.10.19 IS CK

Rev. Description Date DB / CB Revision

Furzehall Farm, Wickham Road
Fareham, Hampshire
PO16 7JH