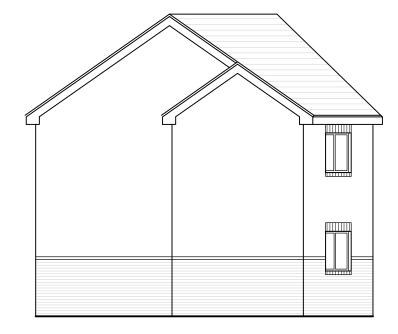

## PROPOSED NORTH-WEST ELEVATION

| Project | NEW DWELLINGS<br>95A BERYTON ROAD<br>GOSPORT<br>PO12 4RZ |  |  |               |  |            | Drawing           | PROPOSED ELEVATIONS                                                       |                            |  |   |  |
|---------|----------------------------------------------------------|--|--|---------------|--|------------|-------------------|---------------------------------------------------------------------------|----------------------------|--|---|--|
|         |                                                          |  |  |               |  |            | Job-Dwg<br>Number | 20010-PL-503                                                              |                            |  | А |  |
| Client  | MR MIDDLETON & MR SMITH                                  |  |  |               |  |            |                   | 1-2.3                                                                     |                            |  |   |  |
| Status  | PLANNING                                                 |  |  |               |  |            |                   |                                                                           | JAMES POTTER<br>ASSOCIATES |  |   |  |
| Scale   | 1:100                                                    |  |  | Sheet Size A3 |  |            |                   | www.jpa.design<br>JPA - PORTSMOUTH                                        |                            |  |   |  |
| Author  | RB Checked JF                                            |  |  | Date          |  | 22/10/2020 |                   | 117 Highland Road, Southsea, Portsmouth, PO4 9DD<br>t. +44(0)2394 002 897 |                            |  |   |  |