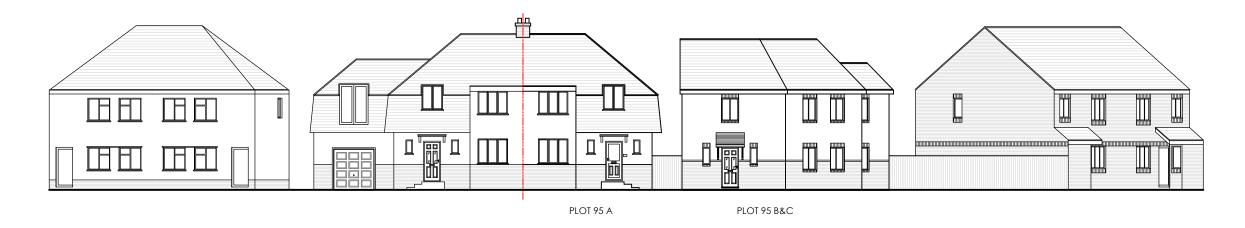

## INDICATIVE PROPOSED STREET SCENE 1:200

| Project | PECT NEW DWELLINGS  95A BERYTON ROAD |          |               |      |            |                   | INDICATIVE STREET SCENES                                                  |              |      |   |
|---------|--------------------------------------|----------|---------------|------|------------|-------------------|---------------------------------------------------------------------------|--------------|------|---|
|         | GOSPOI<br>PO12 4R                    |          |               |      |            | Job-Dwg<br>Number | 20010-PL-505                                                              |              | Rev. | A |
| Client  | MR MIDDLETON & MR SMITH              |          |               |      |            |                   | 1753                                                                      | LANCE SOTTES |      |   |
| Status  | PLANNIN                              | 1G       |               |      |            |                   | , JD <u>\</u>                                                             | ASSOCIATES   |      |   |
| Scale   | 1:200                                | Sheet Si | Sheet Size A3 |      |            | www.jpa.design    |                                                                           |              |      |   |
| Author  | RB                                   | Checked  | JP            | Date | 22/10/2020 |                   | 117 Highland Road, Southsea, Portsmouth, PO4 9DD<br>f. +44(0)2394 002 897 |              |      |   |