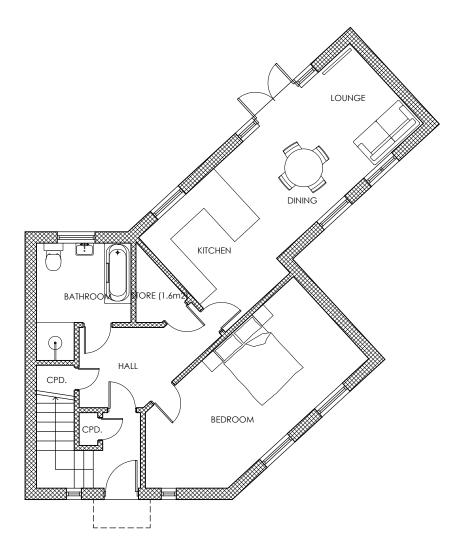

PROPOSED GROUND FLOOR PLAN (95 B)

PROPOSED FIRST FLOOR PLAN (95 C)

© James Potter Associates Ltd.

Proposed new walls / partitions

| 1 100 |   |   |     |     |   |   |  |    |   |
|-------|---|---|-----|-----|---|---|--|----|---|
| 1:100 |   |   |     |     |   |   |  |    |   |
|       | 0 | 1 | 2 ; | 3 . | 4 | 5 |  | 10 | m |