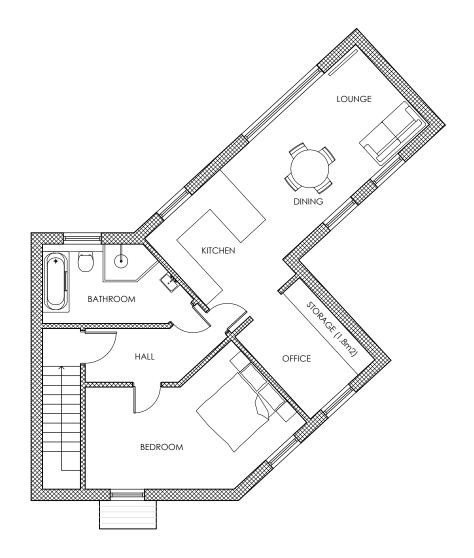

PROPOSED GROUND FLOOR PLAN (95 B)

PROPOSED FIRST FLOOR PLAN (95 C)

© James Potter Associates Ltd.

Proposed new walls / partitions

| 1 100 |   |   |     |     |   |   |  |    |   |
|-------|---|---|-----|-----|---|---|--|----|---|
| 1:100 |   |   |     |     |   |   |  |    |   |
|       | 0 | 1 | 2 ; | 3 . | 4 | 5 |  | 10 | m |